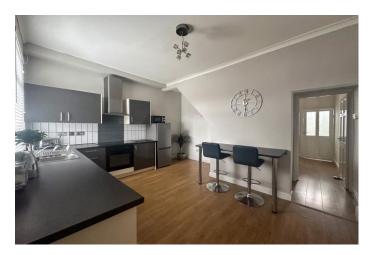

The property has been well cared for and is in good condition, ready to move in. The accommodation briefly comprises of an entrance porch leading into the spacious lounge. The kitchen/diner is to the rear of the property, which is fitted with a range of wooden wall and base units, as well as a handy breakfast bar. Finally, to the downstairs is a handy utility room, which leads out to the garden.