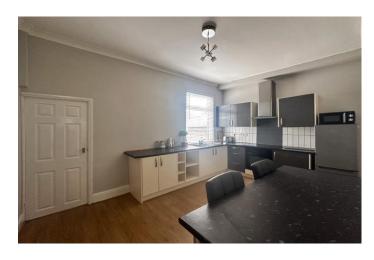

The property has been well cared for and is in good condition, ready to move in. The accommodation briefly comprises of an entrance porch leading into the spacious lounge. The kitchen/diner is to the rear of the property, which is fitted with a range of wooden wall and base units, as well as a handy breakfast bar. Finally, to the downstairs is a handy utility room, which leads out to the garden.