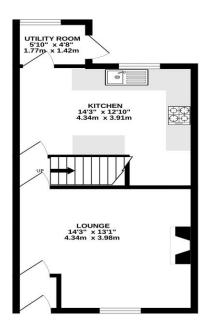

The property has been well cared for and is in good condition, ready to move in. The accommodation briefly comprises of an entrance porch leading into the spacious lounge. The kitchen/diner is to the rear of the property, which is fitted with a range of wooden wall and base units, as well as a handy breakfast bar. Finally, to the downstairs is a handy utility room, which leads out to the garden.

This property is available with the benefit of no onward chain. Early viewings on this charming home are recommended.

GROUND FLOOR 389 sq.ft. (36.2 sq.m.) approx. 1ST FLOOR 369 sq.ft. (34.3 sq.m.) approx.