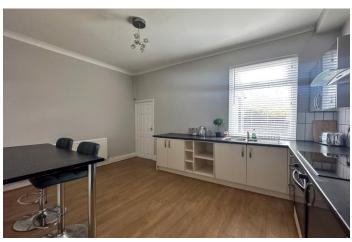

The property has been well cared for and is in good condition, ready to move in. The accommodation briefly comprises of an entrance porch leading into the spacious lounge. The kitchen/diner is to the rear of the property, which is fitted with a range of wooden wall and base units, as well as a handy breakfast bar. Finally, to the downstairs is a handy utility room, which leads out to the garden.