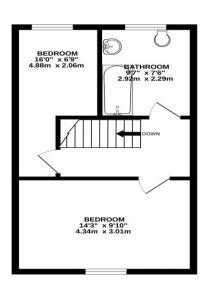

To the first floor are two excellent double bedrooms, with the master spanning the full width of the home. The family bathroom is spacious and fitted with a three piece bathrooms suite comprising of bath with shower over, w.c. and basin. Externally, the property is garden fronted and the rear garden is flagged, spacious and very private. Further to the rear garden is a large parking space, which is rented from the council, which we believe a garage can be erected upon.

This property is available with the benefit of no onward chain. Early viewings on this charming home are recommended.

GROUND FLOOR 389 sq.ft. (36.2 sq.m.) approx. 1ST FLOOR 369 sq.ft. (34.3 sq.m.) approx.