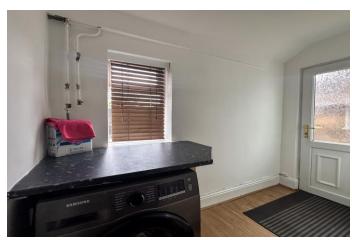

The property has been well cared for and is in good condition, ready to move in. The accommodation briefly comprises of an entrance porch leading into the spacious lounge. The kitchen/diner is to the rear of the property, which is fitted with a range of wooden wall and base units, as well as a handy breakfast bar. Finally, to the downstairs is a handy utility room, which leads out to the garden.