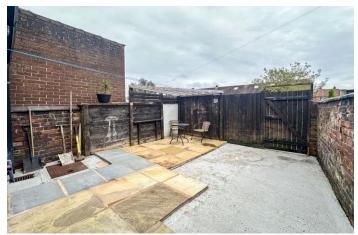

To the first floor are two excellent double bedrooms, with the master spanning the full width of the home. The family bathroom is spacious and fitted with a three piece bathrooms suite comprising of bath with shower over, w.c. and basin. Externally, the property is garden fronted and the rear garden is flagged, spacious and very private. Further to the rear garden is a large parking space, which is rented from the council, which we believe a garage can be erected upon.