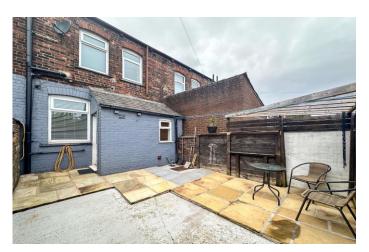

To the first floor are two excellent double bedrooms, with the master spanning the full width of the home. The family bathroom is spacious and fitted with a three piece bathrooms suite comprising of bath with shower over, w.c. and basin. Externally, the property is garden fronted and the rear garden is flagged, spacious and very private. Further to the rear garden is a large parking space, which is rented from the council, which we believe a garage can be erected upon.