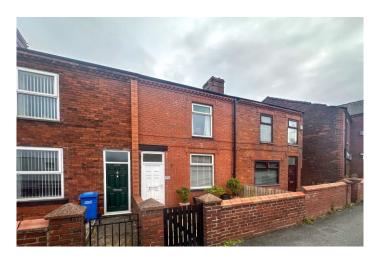

The property has been well cared for and is in good condition, ready to move in. The accommodation briefly comprises of an entrance porch leading into the spacious lounge. The kitchen/diner is to the rear of the property, which is fitted with a range of wooden wall and base units, as well as a handy breakfast bar. Finally, to the downstairs is a handy utility room, which leads out to the garden.