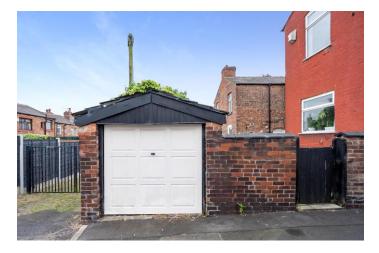

Externally, the home is in a good spot on Gidlow Lane, with a walled off front garden and path. The rear courtyard garden is a great space, with a rare benefit of having a detached garage with direct access to the road, which makes excellent storage, but could be easily converted to a home office, bar or gym.