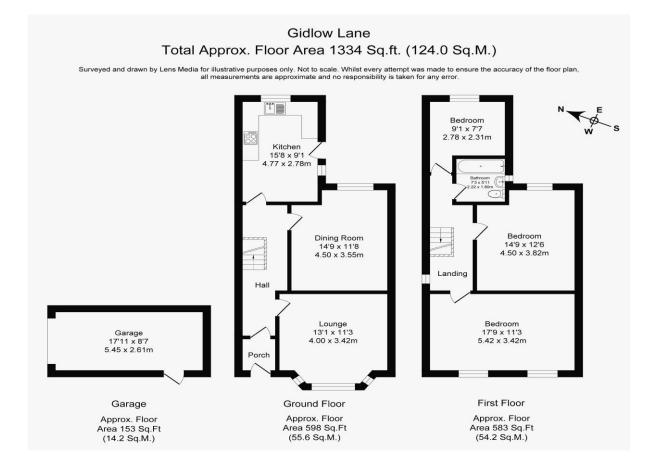

The property sympathetically blends its period features with modern conveniences and offers a generous 1334sqft of living space. This attractive home briefly comprises an entrance porch, with original tiling leading into the spacious hallway with staircase to the first floor and featuring original coving. The hallway leads to all of the ground floor accommodation, with the front living room which includes a large bay window, chimney breast with gas fireplace and original coving. There is a second separate lounge/dining room, with stunning recently refurbished parquet flooring. To the rear of the property is a spacious kitchen, fitted with a range of wall and base units and double oven, a gas hob with overhead extractor hood. There is also access to the safe rear courtyard garden.

The first floor provides three generous bedrooms and the family bathroom. The master bedroom is an impressive space with high ceilings, with two separate windows, this could easily be split in into two bedrooms, should a fourth bedroom be needed in future. The family bathroom is a bright space, with a vanity wash basin, panelled bath with overhead shower and w.c, finished with neutral tiling.

Externally, the home is in a good spot on Gidlow Lane, with a walled off front garden and path. The rear courtyard garden is a great space, with a rare benefit of having a detached garage with direct access to the road, which makes excellent storage, but could be easily converted to a home office, bar or gym.