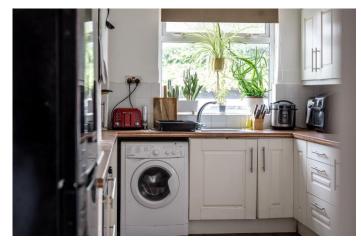

The property sympathetically blends its period features with modern conveniences and offers a generous 1334sqft of living space. This attractive home briefly comprises an entrance porch, with original tiling leading into the spacious hallway with staircase to the first floor and featuring original coving. The hallway leads to all of the ground floor accommodation, with the front living room which includes a large bay window, chimney breast with gas fireplace and original coving. There is a second separate lounge/dining room, with stunning recently refurbished parquet flooring. To the rear of the property is a spacious kitchen, fitted with a range of wall and base units and double oven, a gas hob with overhead extractor hood. There is also access to the safe rear courtyard garden.