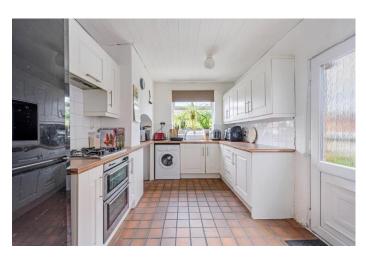

The property sympathetically blends its period features with modern conveniences and offers a generous 1334sqft of living space. This attractive home briefly comprises an entrance porch, with original tiling leading into the spacious hallway with staircase to the first floor and featuring original coving. The hallway leads to all of the ground floor accommodation, with the front living room which includes a large bay window, chimney breast with gas fireplace and original coving. There is a second separate lounge/dining room, with stunning recently refurbished parquet flooring. To the rear of the property is a spacious kitchen, fitted with a range of wall and base units and double oven, a gas hob with overhead extractor hood. There is also access to the safe rear courtyard garden.