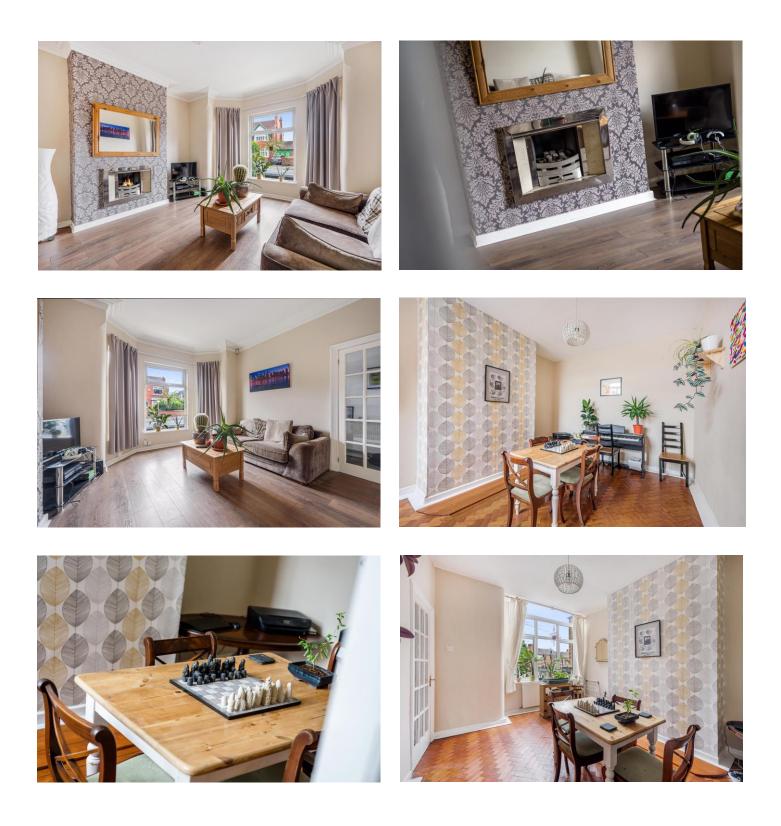

The property sympathetically blends its period features with modern conveniences and offers a generous 1334sqft of living space. This attractive home briefly comprises an entrance porch, with original tiling leading into the spacious hallway with staircase to the first floor and featuring original coving. The hallway leads to all of the ground floor accommodation, with the front living room which includes a large bay window, chimney breast with gas fireplace and original coving. There is a second separate lounge/dining room, with stunning recently refurbished parquet flooring. To the rear of the property is a spacious kitchen, fitted with a range of wall and base units and double oven, a gas hob with overhead extractor hood. There is also access to the safe rear courtyard garden.