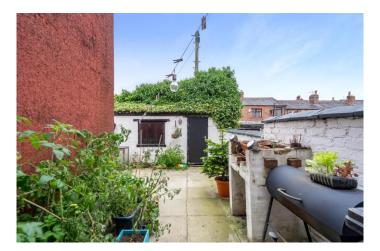

Externally, the home is in a good spot on Gidlow Lane, with a walled off front garden and path. The rear courtyard garden is a great space, with a rare benefit of having a detached garage with direct access to the road, which makes excellent storage, but could be easily converted to a home office, bar or gym.