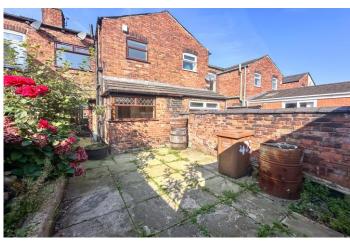

To the first floor are two excellent double bedrooms, with the master spanning the full width of the home. The family bathroom is spacious and fitted with a four piece bathrooms suite comprising of bath, separate enclosed shower, w.c. and basin. Externally, the property is garden fronted and the rear garden is flagged, spacious and very private, with a large outbuilding/car-port, which can be accessed for off road parking.