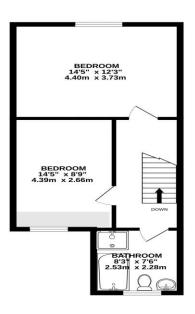

To the first floor are two excellent double bedrooms, with the master spanning the full width of the home. The family bathroom is spacious and fitted with a four piece bathrooms suite comprising of bath, separate enclosed shower, w.c. and basin. Externally, the property is garden fronted and the rear garden is flagged, spacious and very private, with a large outbuilding/car-port, which can be accessed for off road parking.

This property is available with the benefit of no onward chain. Early viewings on this charming home are recommended.

GROUND FLOOR 483 sq.ft. (44.9 sq.m.) approx.

1ST FLOOR 447 sq.ft. (41.5 sq.m.) approx.

TOTAL FLOOR AREA: 930 sq.ft. (86.4 sq.m.) approx.

Whilst every attempt has been made to ensure the accuracy of the floorigan contained bere, measurements of doors, windows, rooms and any other items are approximate and no responsibility is taken for any error, ornisotion or mis-elatement. This pain is for fillustrative purposes only and should be used as such by any prospective purchaser. The services are such as the properties of the prop