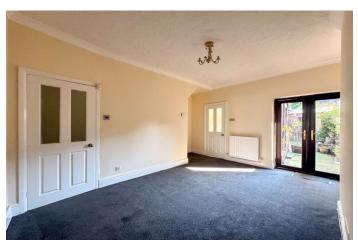

The property has been well cared for and is in good condition, having just been repainted and has had new carpet fitted throughout. The accommodation briefly comprises of an entrance porch with hallway with stairs leading to the first floor and doorway leading onto the spacious sitting/dining room, which is open to the generous front living room, with high ceilings, original coving and lovely bay window. The kitchen is to the rear of the property, which is fitted with a range of wooden wall and base units.