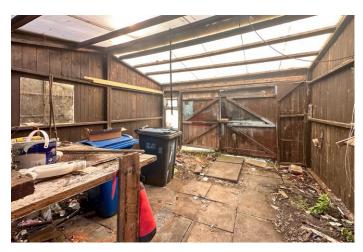

To the first floor are two excellent double bedrooms, with the master spanning the full width of the home. The family bathroom is spacious and fitted with a four piece bathrooms suite comprising of bath, separate enclosed shower, w.c. and basin. Externally, the property is garden fronted and the rear garden is flagged, spacious and very private, with a large outbuilding/car-port, which can be accessed for off road parking.