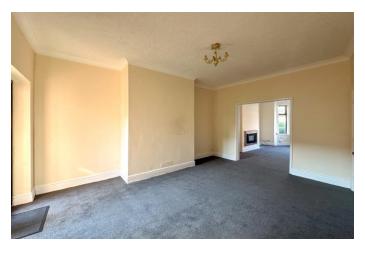

The property has been well cared for and is in good condition, having just been repainted and has had new carpet fitted throughout. The accommodation briefly comprises of an entrance porch with hallway with stairs leading to the first floor and doorway leading onto the spacious sitting/dining room, which is open to the generous front living room, with high ceilings, original coving and lovely bay window. The kitchen is to the rear of the property, which is fitted with a range of wooden wall and base units.