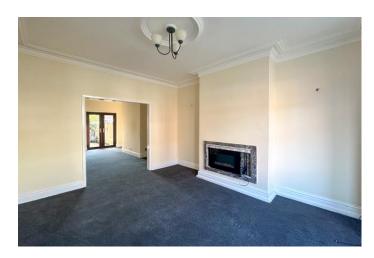

The property has been well cared for and is in good condition, having just been repainted and has had new carpet fitted throughout. The accommodation briefly comprises of an entrance porch with hallway with stairs leading to the first floor and doorway leading onto the spacious sitting/dining room, which is open to the generous front living room, with high ceilings, original coving and lovely bay window. The kitchen is to the rear of the property, which is fitted with a range of wooden wall and base units.