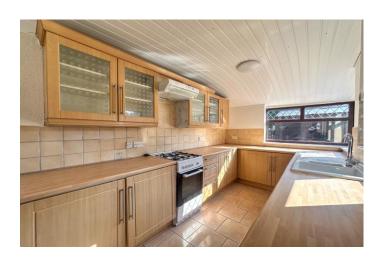

The property has been well cared for and is in good condition, having just been repainted and has had new carpet fitted throughout. The accommodation briefly comprises of an entrance porch with hallway with stairs leading to the first floor and doorway leading onto the spacious sitting/dining room, which is open to the generous front living room, with high ceilings, original coving and lovely bay window. The kitchen is to the rear of the property, which is fitted with a range of wooden wall and base units.