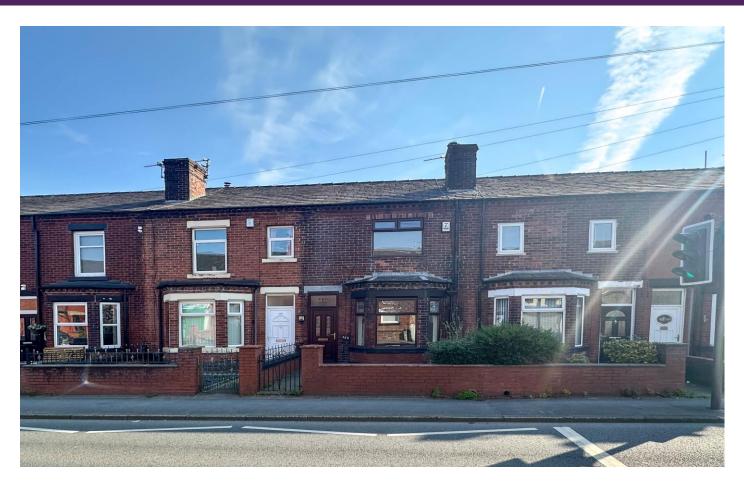

#### Warrington Road, Wigan WN2 5XB

- \*Attention First Time Buyers and Investors
- \*Two Bedroomed Home
- \*Spacious Layout
- \*Recently Recarpeted
- \*Off Road Parking

Attention First Time Buyers and Investors! This delightful two bedroom terrace is now available for purchase. Situated along the popular Warrington Road, this house is perfectly placed within walking distance of excellent local schools, Local Shops and Bars, Mesnes Park and Transport Links via Railway, Bus or M6 Motorway.

The property has been well cared for and is in good condition, having just been repainted and has had new carpet fitted throughout. The accommodation briefly comprises of an entrance porch with hallway with stairs leading to the first floor and doorway leading onto the spacious sitting/dining room, which is open to the generous front living room, with high ceilings, original coving and lovely bay window. The kitchen is to the rear of the property, which is fitted with a range of wooden wall and base units.