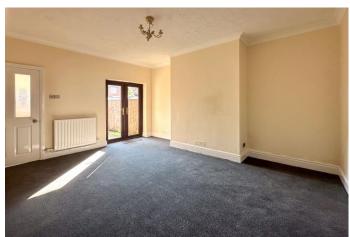

The property has been well cared for and is in good condition, having just been repainted and has had new carpet fitted throughout. The accommodation briefly comprises of an entrance porch with hallway with stairs leading to the first floor and doorway leading onto the spacious sitting/dining room, which is open to the generous front living room, with high ceilings, original coving and lovely bay window. The kitchen is to the rear of the property, which is fitted with a range of wooden wall and base units.