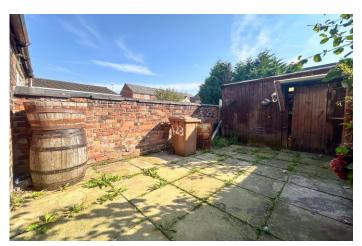

To the first floor are two excellent double bedrooms, with the master spanning the full width of the home. The family bathroom is spacious and fitted with a four piece bathrooms suite comprising of bath, separate enclosed shower, w.c. and basin. Externally, the property is garden fronted and the rear garden is flagged, spacious and very private, with a large outbuilding/car-port, which can be accessed for off road parking.