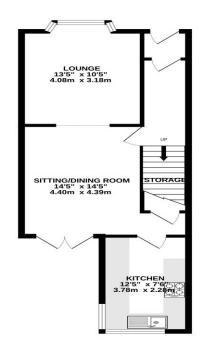

The property has been well cared for and is in good condition, having just been repainted and has had new carpet fitted throughout. The accommodation briefly comprises of an entrance porch with hallway with stairs leading to the first floor and doorway leading onto the spacious sitting/dining room, which is open to the generous front living room, with high ceilings, original coving and lovely bay window. The kitchen is to the rear of the property, which is fitted with a range of wooden wall and base units.

This property is available with the benefit of no onward chain. Early viewings on this charming home are recommended.

GROUND FLOOR 483 sq.ft. (44.9 sq.m.) approx.

1ST FLOOR 447 sq.ft. (41.5 sq.m.) approx.

TOTAL FLOOR AREA: 930 sq.ft. (86.4 sq.m.) approx.

Whilst every attempt has been made to ensure the accuracy of the floorigan contained bere, measurements of doors, windows, rooms and any other items are approximate and no responsibility is taken for any error, ornisotion or mis-elatement. This pain is for fillustrative purposes only and should be used as such by any prospective purchaser. The services are such as the properties of the prop