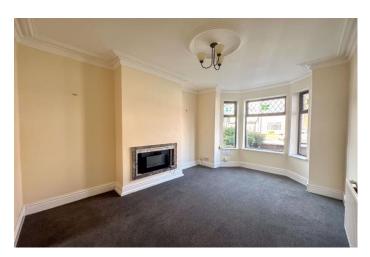

The property has been well cared for and is in good condition, having just been repainted and has had new carpet fitted throughout. The accommodation briefly comprises of an entrance porch with hallway with stairs leading to the first floor and doorway leading onto the spacious sitting/dining room, which is open to the generous front living room, with high ceilings, original coving and lovely bay window. The kitchen is to the rear of the property, which is fitted with a range of wooden wall and base units.