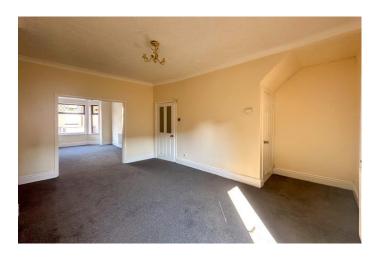

The property has been well cared for and is in good condition, having just been repainted and has had new carpet fitted throughout. The accommodation briefly comprises of an entrance porch with hallway with stairs leading to the first floor and doorway leading onto the spacious sitting/dining room, which is open to the generous front living room, with high ceilings, original coving and lovely bay window. The kitchen is to the rear of the property, which is fitted with a range of wooden wall and base units.