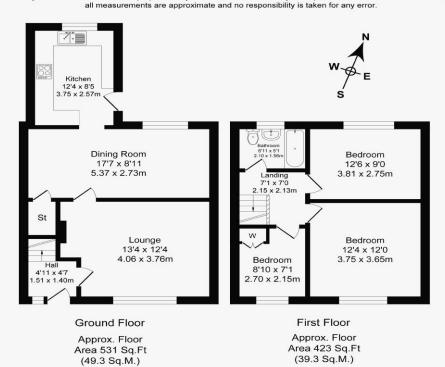

This property has a wealth of benefits to offer including an impressive, refitted and extended kitchen/dining room, three bedrooms, family bathroom and separate cosy living room. The accommodation briefly comprises of an entrance hall, with stairs leading to the first floor, and access to the front living room, which is a lovely cosy space, with gas fire and doorway through to the large open plan kitchen diner. The rear of the property has been extended to an excellent standard to accommodate for modern day living. The Kitchen is fitted with a range of shaker style units, with contrasting worktops, a range of integrated appliances and wooden laminate flooring. The kitchen opens up to the dining/snug area making this a great space for entertaining or relaxing as a family, with a doorway leading out to the lovely rear garden area.

To the first floor, there are three good sized bedrooms, with the larger two enjoying fitted wardrobes and the family bathroom, with a stylish three piece suite including shower over bath, basin and w.c. To the rear of the property is the spacious and sunny rear garden, which is a perfect spot for outdoor entertaining, with fitted bar, pergola and summer house and decked seating area.

#### Camberwell Crescent, Whelley Total Approx. Floor Area 954 Sq.ft. (88.6 Sq.M.)

Surveyed and drawn by Lens Media for illustrative purposes only. Not to scale. Whilst every attempt was made to ensure the accuracy of the floor plan,