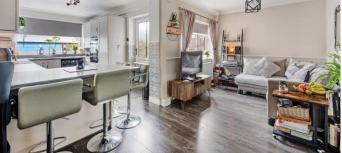

This property has a wealth of benefits to offer including an impressive, refitted and extended kitchen/dining room, three bedrooms, family bathroom and separate cosy living room. The accommodation briefly comprises of an entrance hall, with stairs leading to the first floor, and access to the front living room, which is a lovely cosy space, with gas fire and doorway through to the large open plan kitchen diner. The rear of the property has been extended to an excellent standard to accommodate for modern day living. The Kitchen is fitted with a range of shaker style units, with contrasting worktops, a range of integrated appliances and wooden laminate flooring. The kitchen opens up to the dining/snug area making this a great space for entertaining or relaxing as a family, with a doorway leading out to the lovely rear garden area.