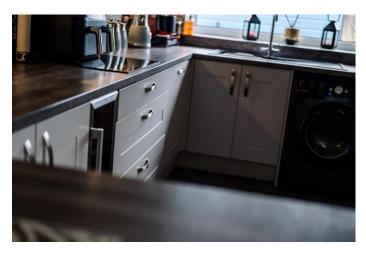

This property has a wealth of benefits to offer including an impressive, refitted and extended kitchen/dining room, three bedrooms, family bathroom and separate cosy living room. The accommodation briefly comprises of an entrance hall, with stairs leading to the first floor, and access to the front living room, which is a lovely cosy space, with gas fire and doorway through to the large open plan kitchen diner. The rear of the property has been extended to an excellent standard to accommodate for modern day living. The Kitchen is fitted with a range of shaker style units, with contrasting worktops, a range of integrated appliances and wooden laminate flooring. The kitchen opens up to the dining/snug area making this a great space for entertaining or relaxing as a family, with a doorway leading out to the lovely rear garden area.