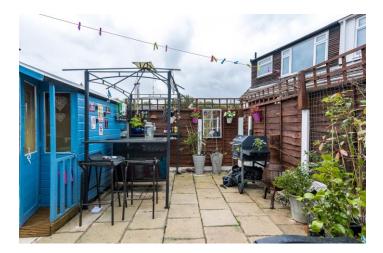

To the first floor, there are three good sized bedrooms, with the larger two enjoying fitted wardrobes and the family bathroom, with a stylish three piece suite including shower over bath, basin and w.c. To the rear of the property is the spacious and sunny rear garden, which is a perfect spot for outdoor entertaining, with fitted bar, pergola and summer house and decked seating area.