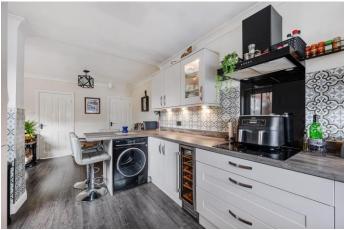

This property has a wealth of benefits to offer including an impressive, refitted and extended kitchen/dining room, three bedrooms, family bathroom and separate cosy living room. The accommodation briefly comprises of an entrance hall, with stairs leading to the first floor, and access to the front living room, which is a lovely cosy space, with gas fire and doorway through to the large open plan kitchen diner. The rear of the property has been extended to an excellent standard to accommodate for modern day living. The Kitchen is fitted with a range of shaker style units, with contrasting worktops, a range of integrated appliances and wooden laminate flooring. The kitchen opens up to the dining/snug area making this a great space for entertaining or relaxing as a family, with a doorway leading out to the lovely rear garden area.