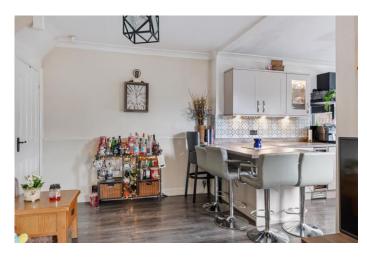

To the first floor, there are three good sized bedrooms, with the larger two enjoying fitted wardrobes and the family bathroom, with a stylish three piece suite including shower over bath, basin and w.c. To the rear of the property is the spacious and sunny rear garden, which is a perfect spot for outdoor entertaining, with fitted bar, pergola and summer house and decked seating area.