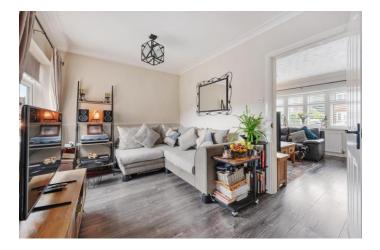

This property has a wealth of benefits to offer including an impressive, refitted and extended kitchen/dining room, three bedrooms, family bathroom and separate cosy living room. The accommodation briefly comprises of an entrance hall, with stairs leading to the first floor, and access to the front living room, which is a lovely cosy space, with gas fire and doorway through to the large open plan kitchen diner. The rear of the property has been extended to an excellent standard to accommodate for modern day living. The Kitchen is fitted with a range of shaker style units, with contrasting worktops, a range of integrated appliances and wooden laminate flooring. The kitchen opens up to the dining/snug area making this a great space for entertaining or relaxing as a family, with a doorway leading out to the lovely rear garden area.