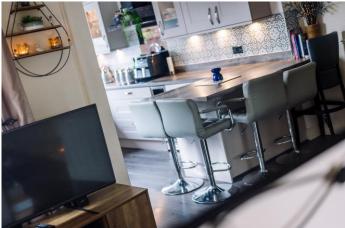

This property has a wealth of benefits to offer including an impressive, refitted and extended kitchen/dining room, three bedrooms, family bathroom and separate cosy living room. The accommodation briefly comprises of an entrance hall, with stairs leading to the first floor, and access to the front living room, which is a lovely cosy space, with gas fire and doorway through to the large open plan kitchen diner. The rear of the property has been extended to an excellent standard to accommodate for modern day living. The Kitchen is fitted with a range of shaker style units, with contrasting worktops, a range of integrated appliances and wooden laminate flooring. The kitchen opens up to the dining/snug area making this a great space for entertaining or relaxing as a family, with a doorway leading out to the lovely rear garden area.