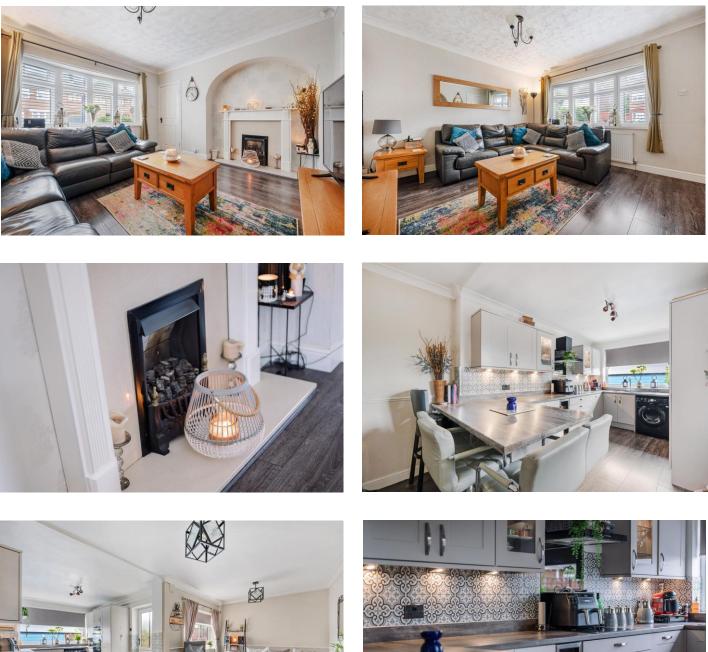

This property has a wealth of benefits to offer including an impressive, refitted and extended kitchen/dining room, three bedrooms, family bathroom and separate cosy living room. The accommodation briefly comprises of an entrance hall, with stairs leading to the first floor, and access to the front living room, which is a lovely cosy space, with gas fire and doorway through to the large open plan kitchen diner. The rear of the property has been extended to an excellent standard to accommodate for modern day living. The Kitchen is fitted with a range of shaker style units, with contrasting worktops, a range of integrated appliances and wooden laminate flooring. The kitchen opens up to the dining/snug area making this a great space for entertaining or relaxing as a family, with a doorway leading out to the lovely rear garden area.

To the first floor, there are three good sized bedrooms, with the larger two enjoying fitted wardrobes and the family bathroom, with a stylish three piece suite including shower over bath, basin and w.c. To the rear of the property is the spacious and sunny rear garden, which is a perfect spot for outdoor entertaining, with fitted bar, pergola and summer house and decked seating area.