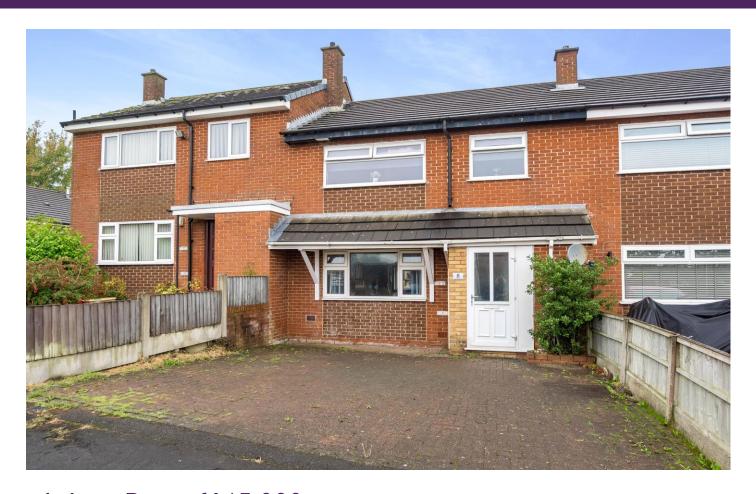

#### Asking Price £165,000 Dunoon Road, Wigan WN2 IUU

- \*Attention First Time Buyers
- \*No Onward Chain
- \*Spacious Three Bedroom Property
- \*Driveway Parking
- \*Rear Gardens

Perfect for the first time buyer or rental investor, this lovely three bedroomed terraced home is now available with no onward chain. Situated in the heart of Aspull the property is within walking distance of local shopping and schooling and beautiful countryside at nearby Haigh Woodland Park. Road links are very good with easy access into Wigan and to the M61 Motorway.

To the first floor there are three good sized bedrooms and a re-fitted bathroom with shower cubicle. To the outside there is a front garden and driveway parking whilst to the rear there are good sized private gardens which are sunny and low maintenance, with a paved seating area, perfect for outdoor entertaining. Further to the rear garden is extra parking to the rear of the property.