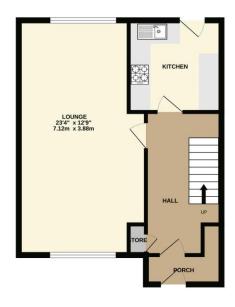

The property has a great layout, which briefly comprises of a large entrance hallway, with stairs leading to the first floor. The large living room, which runs the entire length of the property is bright and spacious, with dual aspect windows flooding this room with natural light. To the rear of the property is a good sized kitchen, fitted with a range of wall and base units, with doorway leading out to the rear gardens.

To the first floor there are three good sized bedrooms and a re-fitted bathroom with shower cubicle. To the outside there is a front garden and driveway parking whilst to the rear there are good sized private gardens which are sunny and low maintenance, with a paved seating area, perfect for outdoor entertaining. Further to the rear garden is extra parking to the rear of the property.

The property is available with no onward chain and viewings are essential to appreciate the quality and space of the accommodation together with the desirable village location.

GROUND FLOOR 1ST FLOOR

writes every attempt reservations been instead to state or accounted via the object of boots, windows, rooms and any other items are approximate and no respinsibility is taken for any error, omission or mis-statement. This plan is for illustrative purposes only and should be used as such by any prospective purchaser. The services, systems and appliances shown have not been tested and no guarantee as to their operability or efficiency can be given.