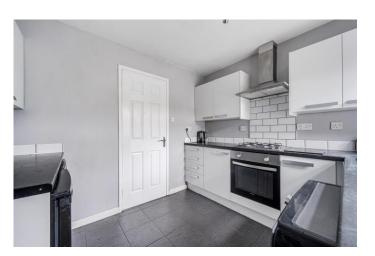

The property has a great layout, which briefly comprises of a large entrance hallway, with stairs leading to the first floor. The large living room, which runs the entire length of the property is bright and spacious, with dual aspect windows flooding this room with natural light. To the rear of the property is a good sized kitchen, fitted with a range of wall and base units, with doorway leading out to the rear gardens.