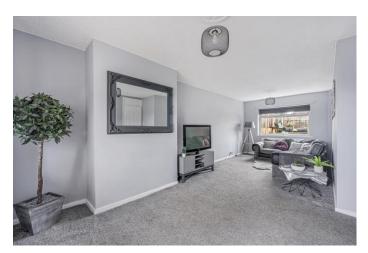

The property has a great layout, which briefly comprises of a large entrance hallway, with stairs leading to the first floor. The large living room, which runs the entire length of the property is bright and spacious, with dual aspect windows flooding this room with natural light. To the rear of the property is a good sized kitchen, fitted with a range of wall and base units, with doorway leading out to the rear gardens.