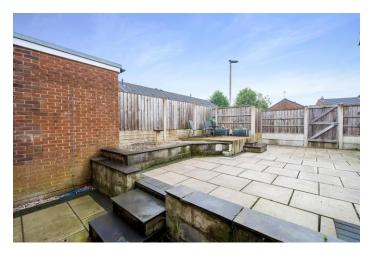

To the first floor there are three good sized bedrooms and a re-fitted bathroom with shower cubicle. To the outside there is a front garden and driveway parking whilst to the rear there are good sized private gardens which are sunny and low maintenance, with a paved seating area, perfect for outdoor entertaining. Further to the rear garden is extra parking to the rear of the property.