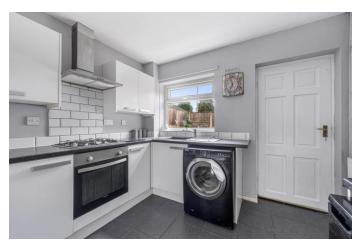

The property has a great layout, which briefly comprises of a large entrance hallway, with stairs leading to the first floor. The large living room, which runs the entire length of the property is bright and spacious, with dual aspect windows flooding this room with natural light. To the rear of the property is a good sized kitchen, fitted with a range of wall and base units, with doorway leading out to the rear gardens.