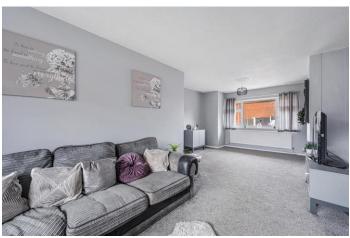

The property has a great layout, which briefly comprises of a large entrance hallway, with stairs leading to the first floor. The large living room, which runs the entire length of the property is bright and spacious, with dual aspect windows flooding this room with natural light. To the rear of the property is a good sized kitchen, fitted with a range of wall and base units, with doorway leading out to the rear gardens.