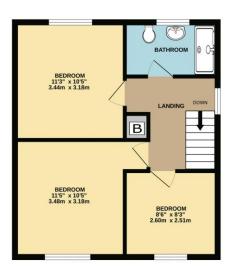

To the first floor there are three good sized bedrooms and a re-fitted bathroom with shower cubicle. To the outside there is a front garden and driveway parking whilst to the rear there are good sized private gardens which are sunny and low maintenance, with a paved seating area, perfect for outdoor entertaining. Further to the rear garden is extra parking to the rear of the property.