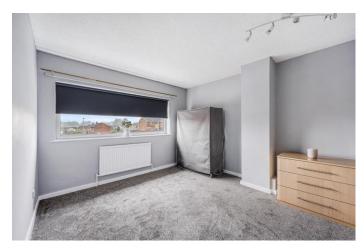

The property has a great layout, which briefly comprises of a large entrance hallway, with stairs leading to the first floor. The large living room, which runs the entire length of the property is bright and spacious, with dual aspect windows flooding this room with natural light. To the rear of the property is a good sized kitchen, fitted with a range of wall and base units, with doorway leading out to the rear gardens.

To the first floor there are three good sized bedrooms and a re-fitted bathroom with shower cubicle. To the outside there is a front garden and driveway parking whilst to the rear there are good sized private gardens which are sunny and low maintenance, with a paved seating area, perfect for outdoor entertaining. Further to the rear garden is extra parking to the rear of the property.