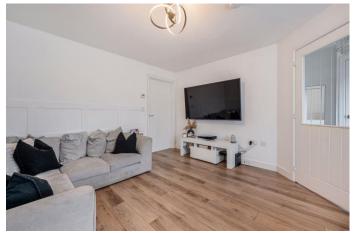

The property is well presented throughout, and offers its next owner the chance to simply unpack into their new home and enjoy. The accommodation is over two floors, and is briefly comprised of: ground floor entrance hallway, with storage and stairs leading to the first floor, the lounge, which is well presented with neutral colour scheme, led lighting and attractive wooden panelling, with doorway leading onto the lovely modern kitchen diner, with high gloss kitchen, fitted with a range of integrated appliances, including gas hob, dishwasher oven and fridge freezer. French doors flood this room with natural light and lead out to the rear garden. Finally to the ground floor, there is both a handy w.c. and separate storage cupboard.