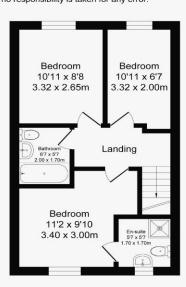

#### Wheat Close Total Approx. Floor Area 867 Sq.ft. (80.6 Sq.M.)

Surveyed and drawn by Lens Media for illustrative purposes only. Not to scale. Whilst every attempt was made to ensure the accuracy of the floor plan, all measurements are approximate and no responsibility is taken for any error.

Ground Floor Approx. Floor Area 434 Sq.Ft (40.3 Sq.M.)

First Floor Approx. Floor Area 434 Sq.Ft (40.3 Sq.M.)