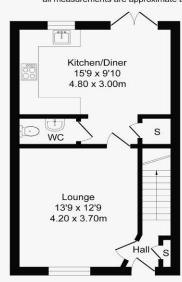

#### Wheat Close Total Approx. Floor Area 867 Sq.ft. (80.6 Sq.M.)

Surveyed and drawn by Lens Media for illustrative purposes only. Not to scale. Whilst every attempt was made to ensure the accuracy of the floor plan, all measurements are approximate and no responsibility is taken for any error.

Ground Floor Approx. Floor Area 434 Sq.Ft (40.3 Sq.M.)

First Floor Approx. Floor Area 434 Sq.Ft (40.3 Sq.M.)