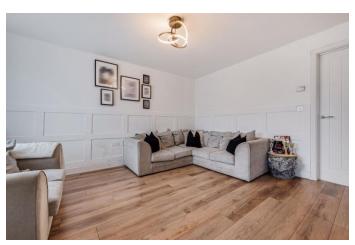

The property is well presented throughout, and offers its next owner the chance to simply unpack into their new home and enjoy. The accommodation is over two floors, and is briefly comprised of: ground floor entrance hallway, with storage and stairs leading to the first floor, the lounge, which is well presented with neutral colour scheme, led lighting and attractive wooden panelling, with doorway leading onto the lovely modern kitchen diner, with high gloss kitchen, fitted with a range of integrated appliances, including gas hob, dishwasher oven and fridge freezer. French doors flood this room with natural light and lead out to the rear garden. Finally to the ground floor, there is both a handy w.c. and separate storage cupboard.