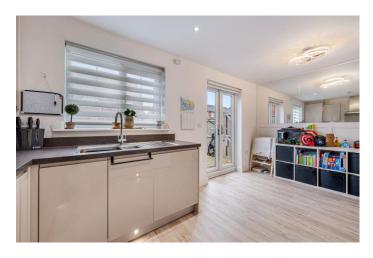

The property is well presented throughout, and offers its next owner the chance to simply unpack into their new home and enjoy. The accommodation is over two floors, and is briefly comprised of: ground floor entrance hallway, with storage and stairs leading to the first floor, the lounge, which is well presented with neutral colour scheme, led lighting and attractive wooden panelling, with doorway leading onto the lovely modern kitchen diner, with high gloss kitchen, fitted with a range of integrated appliances, including gas hob, dishwasher oven and fridge freezer. French doors flood this room with natural light and lead out to the rear garden. Finally to the ground floor, there is both a handy w.c. and separate storage cupboard.