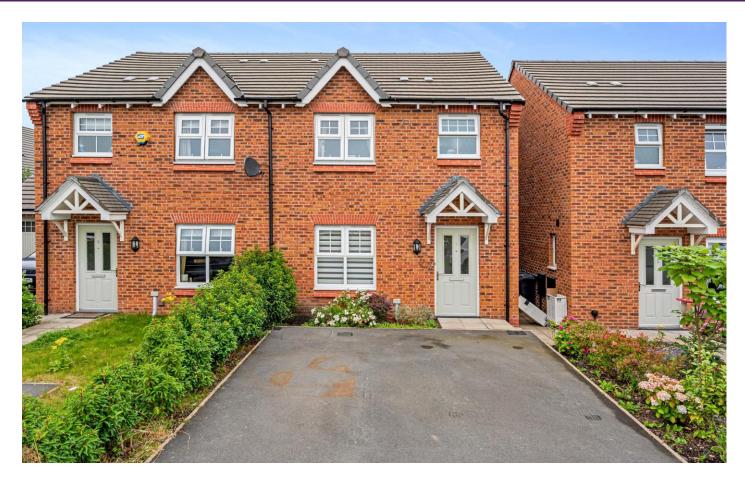

Asking Price £225,000
Wheat Close, Wigan WN2 IBY

- \*Lovely three bedroomed semi detached home
- \*Close to all local ameneties
- \*Modern kitchen diner with high gloss kitchen units
- \*Driveway parking for multiple vehicles
- \*Beautifully presented thoughout

Now available for sale, this lovely three bedroomed semi detached home, situated on one of Aspull's most popular developments. Close to Haigh Woodland Park, the property is ideally situated within easy reach of excellent local schools, highly rated independent bars and cafes and easy distance of the Town Centre and Railway Stations.

To the first floor there is a landing area, which gives access to the upstairs accommodation, there are three good sized bedrooms, with the master bedroom benefiting from a stylish ensuite with enclosed shower, basin and w.c. The family bathroom is again stylish, with neutral tiling, shower over bath, basin and w.c. Externally, the property is situated on a quiet cul-de-sac and benefits from driveway parking for multiple vehicles.