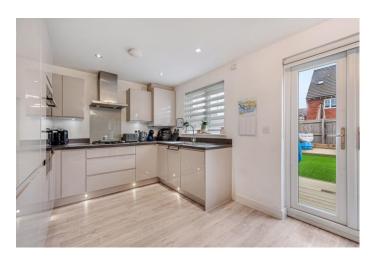

The property is well presented throughout, and offers its next owner the chance to simply unpack into their new home and enjoy. The accommodation is over two floors, and is briefly comprised of: ground floor entrance hallway, with storage and stairs leading to the first floor, the lounge, which is well presented with neutral colour scheme, led lighting and attractive wooden panelling, with doorway leading onto the lovely modern kitchen diner, with high gloss kitchen, fitted with a range of integrated appliances, including gas hob, dishwasher oven and fridge freezer. French doors flood this room with natural light and lead out to the rear garden. Finally to the ground floor, there is both a handy w.c. and separate storage cupboard.