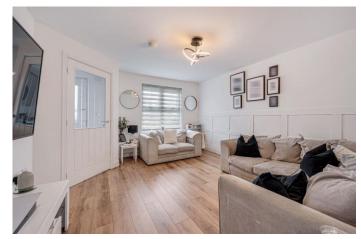

The property is well presented throughout, and offers its next owner the chance to simply unpack into their new home and enjoy. The accommodation is over two floors, and is briefly comprised of: ground floor entrance hallway, with storage and stairs leading to the first floor, the lounge, which is well presented with neutral colour scheme, led lighting and attractive wooden panelling, with doorway leading onto the lovely modern kitchen diner, with high gloss kitchen, fitted with a range of integrated appliances, including gas hob, dishwasher oven and fridge freezer. French doors flood this room with natural light and lead out to the rear garden. Finally to the ground floor, there is both a handy w.c. and separate storage cupboard.