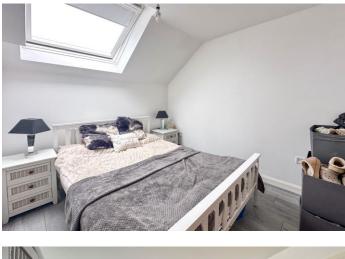

The accommodation, which extends to approximately 652 sq ft, briefly comprises an entrance hallway with built-in storage cupboards, ideal for cloaks and larger household items. The hallway also leads to the rest of the apartment including the lovely open plan lounge, with kitchen and dining area. This great sized room features a Juliet balcony with French doors, filling the room with light. There is ample space for dining and an attractive fitted kitchen which includes a range of wall and base units including an integrated dishwasher and oven. The whole room has been finished with neutral laminate flooring throughout. There are two great bedrooms included in the apartment with bedroom one featuring an en-suite shower room, vanity wash hand basin and w.c. Bedroom two is a good-sized double with a large velux window making this a nice bright room. The apartment is finished with a family bathroom which also includes a bath, wash hand basin and w.c.