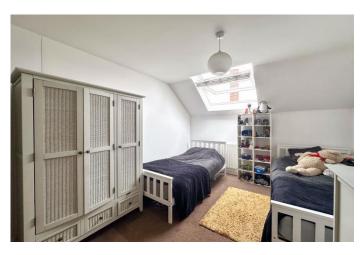

The accommodation, which extends to approximately 652 sq ft, briefly comprises an entrance hallway with built-in storage cupboards, ideal for cloaks and larger household items. The hallway also leads to the rest of the apartment including the lovely open plan lounge, with kitchen and dining area. This great sized room features a Juliet balcony with French doors, filling the room with light. There is ample space for dining and an attractive fitted kitchen which includes a range of wall and base units including an integrated dishwasher and oven. The whole room has been finished with neutral laminate flooring throughout. There are two great bedrooms included in the apartment with bedroom one featuring an en-suite shower room, vanity wash hand basin and w.c. Bedroom two is a good-sized double with a large velux window making this a nice bright room. The apartment is finished with a family bathroom which also includes a bath, wash hand basin and w.c.