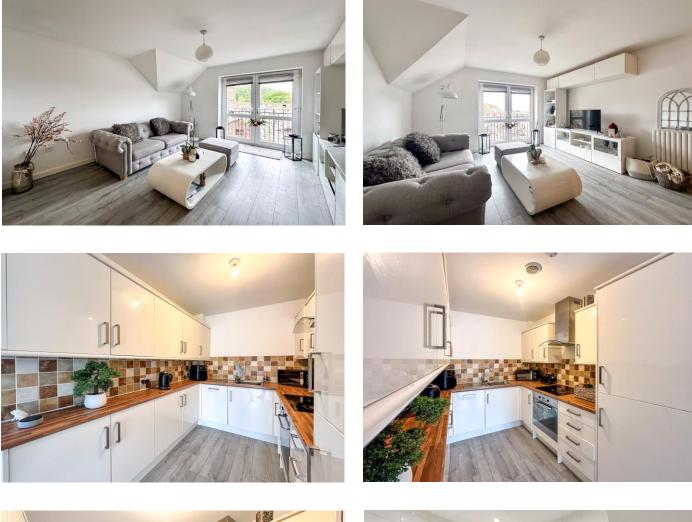

The accommodation, which extends to approximately 652 sq ft, briefly comprises an entrance hallway with built-in storage cupboards, ideal for cloaks and larger household items. The hallway also leads to the rest of the apartment including the lovely open plan lounge, with kitchen and dining area. This great sized room features a Juliet balcony with French doors, filling the room with light. There is ample space for dining and an attractive fitted kitchen which includes a range of wall and base units including an integrated dishwasher and oven. The whole room has been finished with neutral laminate flooring throughout. There are two great bedrooms included in the apartment with bedroom one featuring an en-suite shower room, vanity wash hand basin and w.c. Bedroom two is a good-sized double with a large velux window making this a nice bright room. The apartment is finished with a family bathroom which also includes a bath, wash hand basin and w.c.