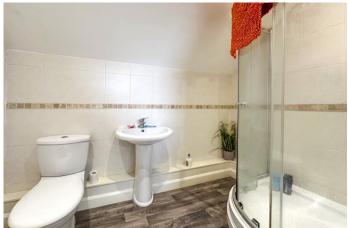

The accommodation, which extends to approximately 652 sq ft, briefly comprises an entrance hallway with built-in storage cupboards, ideal for cloaks and larger household items. The hallway also leads to the rest of the apartment including the lovely open plan lounge, with kitchen and dining area. This great sized room features a Juliet balcony with French doors, filling the room with light. There is ample space for dining and an attractive fitted kitchen which includes a range of wall and base units including an integrated dishwasher and oven. The whole room has been finished with neutral laminate flooring throughout. There are two great bedrooms included in the apartment with bedroom one featuring an en-suite shower room, vanity wash hand basin and w.c. Bedroom two is a good-sized double with a large velux window making this a nice bright room. The apartment is finished with a family bathroom which also includes a bath, wash hand basin and w.c.