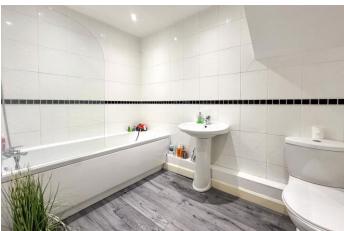

The accommodation, which extends to approximately 652 sq ft, briefly comprises an entrance hallway with built-in storage cupboards, ideal for cloaks and larger household items. The hallway also leads to the rest of the apartment including the lovely open plan lounge, with kitchen and dining area. This great sized room features a Juliet balcony with French doors, filling the room with light. There is ample space for dining and an attractive fitted kitchen which includes a range of wall and base units including an integrated dishwasher and oven. The whole room has been finished with neutral laminate flooring throughout. There are two great bedrooms included in the apartment with bedroom one featuring an en-suite shower room, vanity wash hand basin and w.c. Bedroom two is a good-sized double with a large velux window making this a nice bright room. The apartment is finished with a family bathroom which also includes a bath, wash hand basin and w.c.