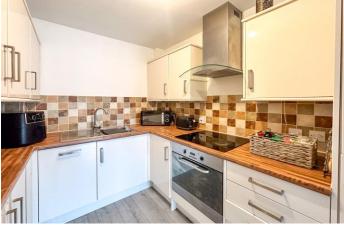

The accommodation, which extends to approximately 652 sq ft, briefly comprises an entrance hallway with built-in storage cupboards, ideal for cloaks and larger household items. The hallway also leads to the rest of the apartment including the lovely open plan lounge, with kitchen and dining area. This great sized room features a Juliet balcony with French doors, filling the room with light. There is ample space for dining and an attractive fitted kitchen which includes a range of wall and base units including an integrated dishwasher and oven. The whole room has been finished with neutral laminate flooring throughout. There are two great bedrooms included in the apartment with bedroom one featuring an en-suite shower room, vanity wash hand basin and w.c. Bedroom two is a good-sized double with a large velux window making this a nice bright room. The apartment is finished with a family bathroom which also includes a bath, wash hand basin and w.c.