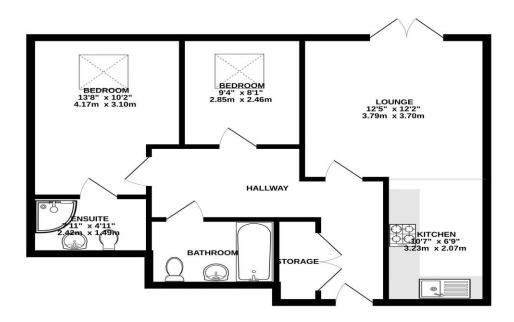

The accommodation, which extends to approximately 652 sq ft, briefly comprises an entrance hallway with built-in storage cupboards, ideal for cloaks and larger household items. The hallway also leads to the rest of the apartment including the lovely open plan lounge, with kitchen and dining area. This great sized room features a Juliet balcony with French doors, filling the room with light. There is ample space for dining and an attractive fitted kitchen which includes a range of wall and base units including an integrated dishwasher and oven. The whole room has been finished with neutral laminate flooring throughout. There are two great bedrooms included in the apartment with bedroom one featuring an en-suite shower room, vanity wash hand basin and w.c. Bedroom two is a good-sized double with a large velux window making this a nice bright room. The apartment is finished with a family bathroom which also includes a bath, wash hand basin and w.c.

Viewings of this well cared for, and stylishly presented apartment, are now welcomed.

TOTAL FLOOR AREA: 652 sq.ft. (60.6 sq.m.) approx. While every attempt has been made to ensure the accuracy of the floorphic contained here, measurements oriension or mis-attempt to the transmitter property and boats the reads such the symprospective purchase. This laws in the transmitter pupped set of the transmitter and the symplectic prospective purchase. The tencols, systems and applications from them tends and no guarantee with the transmitter of the system of the system tencols and the system tencols and the system of the