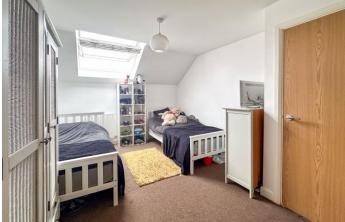

The accommodation, which extends to approximately 652 sq ft, briefly comprises an entrance hallway with built-in storage cupboards, ideal for cloaks and larger household items. The hallway also leads to the rest of the apartment including the lovely open plan lounge, with kitchen and dining area. This great sized room features a Juliet balcony with French doors, filling the room with light. There is ample space for dining and an attractive fitted kitchen which includes a range of wall and base units including an integrated dishwasher and oven. The whole room has been finished with neutral laminate flooring throughout. There are two great bedrooms included in the apartment with bedroom one featuring an en-suite shower room, vanity wash hand basin and w.c. Bedroom two is a good-sized double with a large velux window making this a nice bright room. The apartment is finished with a family bathroom which also includes a bath, wash hand basin and w.c.