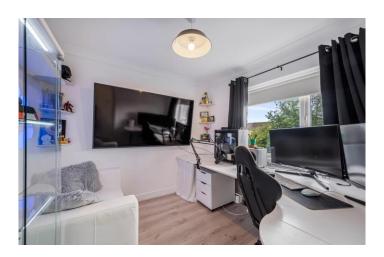

The stairway to the first floor leads to the landing and provides access to the upstairs accommodation. The main bedroom to the front is large and bright, with the width running the length of the house featuring built in wardrobes. The second bedroom is a good size, with window overlooking the garden. Finally is the family bathroom, which is fitted with a three piece bathroom suite, with bath over shower, sink and w.c. Externally, there is a sunny rear garden, with stone patio are perfect for relaxing or entertaining whilst being low maintenance. Finally is the attractive summer house, which is fully powered and heated with electric heaters.