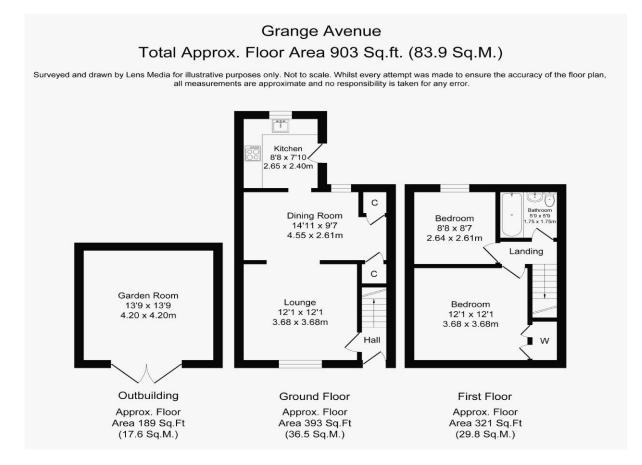

The property briefly comprises of; entrance hall with, a large front living room, which is lovely and bright, with attractive panelled feature wall, chimney breast and large uvpc window. The dining room is to the rear, which is well presented with a bright and airy feel and leads onto the kitchen, which is fitted with a range of wall and base units and doors out to the lovely rear garden.

The stairway to the first floor leads to the landing and provides access to the upstairs accommodation. The main bedroom to the front is large and bright, with the width running the length of the house featuring built in wardrobes. The second bedroom is a good size, with window overlooking the garden. Finally is the family bathroom, which is fitted with a three piece bathroom suite, with bath over shower, sink and w.c. Externally, there is a sunny rear garden, with stone patio are perfect for relaxing or entertaining whilst being low maintenance. Finally is the attractive summer house, which is fully powered and heated with electric heaters.