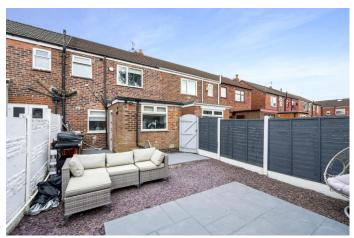

The stairway to the first floor leads to the landing and provides access to the upstairs accommodation. The main bedroom to the front is large and bright, with the width running the length of the house featuring built in wardrobes. The second bedroom is a good size, with window overlooking the garden. Finally is the family bathroom, which is fitted with a three piece bathroom suite, with bath over shower, sink and w.c. Externally, there is a sunny rear garden, with stone patio are perfect for relaxing or entertaining whilst being low maintenance. Finally is the attractive summer house, which is fully powered and heated with electric heaters.