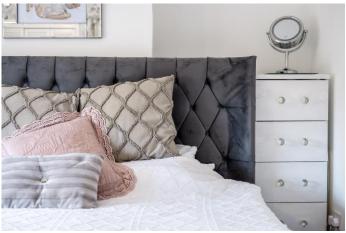

The stairway to the first floor leads to the landing and provides access to the upstairs accommodation. The main bedroom to the front is large and bright, with the width running the length of the house featuring built in wardrobes. The second bedroom is a good size, with window overlooking the garden. Finally is the family bathroom, which is fitted with a three piece bathroom suite, with bath over shower, sink and w.c. Externally, there is a sunny rear garden, with stone patio are perfect for relaxing or entertaining whilst being low maintenance. Finally is the attractive summer house, which is fully powered and heated with electric heaters.