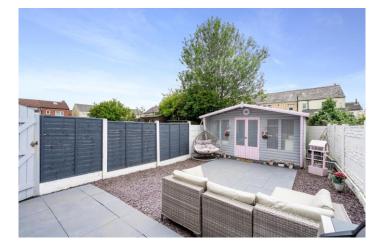

The stairway to the first floor leads to the landing and provides access to the upstairs accommodation. The main bedroom to the front is large and bright, with the width running the length of the house featuring built in wardrobes. The second bedroom is a good size, with window overlooking the garden. Finally is the family bathroom, which is fitted with a three piece bathroom suite, with bath over shower, sink and w.c. Externally, there is a sunny rear garden, with stone patio are perfect for relaxing or entertaining whilst being low maintenance. Finally is the attractive summer house, which is fully powered and heated with electric heaters.