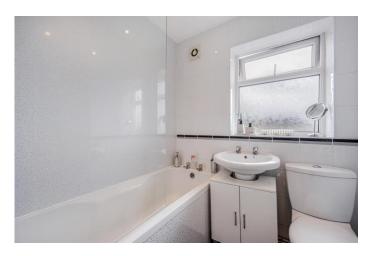

The stairway to the first floor leads to the landing and provides access to the upstairs accommodation. The main bedroom to the front is large and bright, with the width running the length of the house featuring built in wardrobes. The second bedroom is a good size, with window overlooking the garden. Finally is the family bathroom, which is fitted with a three piece bathroom suite, with bath over shower, sink and w.c. Externally, there is a sunny rear garden, with stone patio are perfect for relaxing or entertaining whilst being low maintenance. Finally is the attractive summer house, which is fully powered and heated with electric heaters.