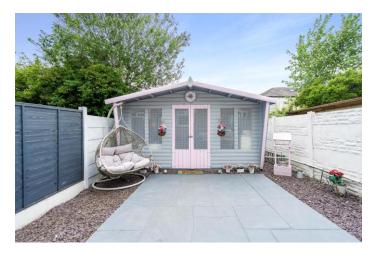

The stairway to the first floor leads to the landing and provides access to the upstairs accommodation. The main bedroom to the front is large and bright, with the width running the length of the house featuring built in wardrobes. The second bedroom is a good size, with window overlooking the garden. Finally is the family bathroom, which is fitted with a three piece bathroom suite, with bath over shower, sink and w.c. Externally, there is a sunny rear garden, with stone patio are perfect for relaxing or entertaining whilst being low maintenance. Finally is the attractive summer house, which is fully powered and heated with electric heaters.