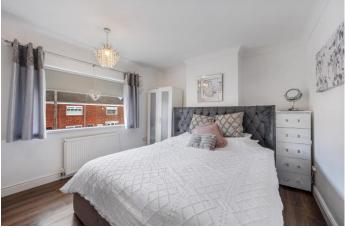

The stairway to the first floor leads to the landing and provides access to the upstairs accommodation. The main bedroom to the front is large and bright, with the width running the length of the house featuring built in wardrobes. The second bedroom is a good size, with window overlooking the garden. Finally is the family bathroom, which is fitted with a three piece bathroom suite, with bath over shower, sink and w.c. Externally, there is a sunny rear garden, with stone patio are perfect for relaxing or entertaining whilst being low maintenance. Finally is the attractive summer house, which is fully powered and heated with electric heaters.