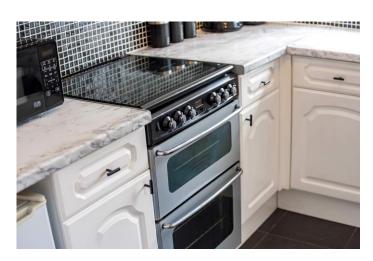

The property briefly comprises of; entrance hall with, a large front living room, which is lovely and bright, with attractive panelled feature wall, chimney breast and large uvpc window. The dining room is to the rear, which is well presented with a bright and airy feel and leads onto the kitchen, which is fitted with a range of wall and base units and doors out to the lovely rear garden.