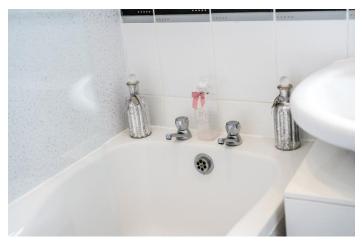

The stairway to the first floor leads to the landing and provides access to the upstairs accommodation. The main bedroom to the front is large and bright, with the width running the length of the house featuring built in wardrobes. The second bedroom is a good size, with window overlooking the garden. Finally is the family bathroom, which is fitted with a three piece bathroom suite, with bath over shower, sink and w.c. Externally, there is a sunny rear garden, with stone patio are perfect for relaxing or entertaining whilst being low maintenance. Finally is the attractive summer house, which is fully powered and heated with electric heaters.