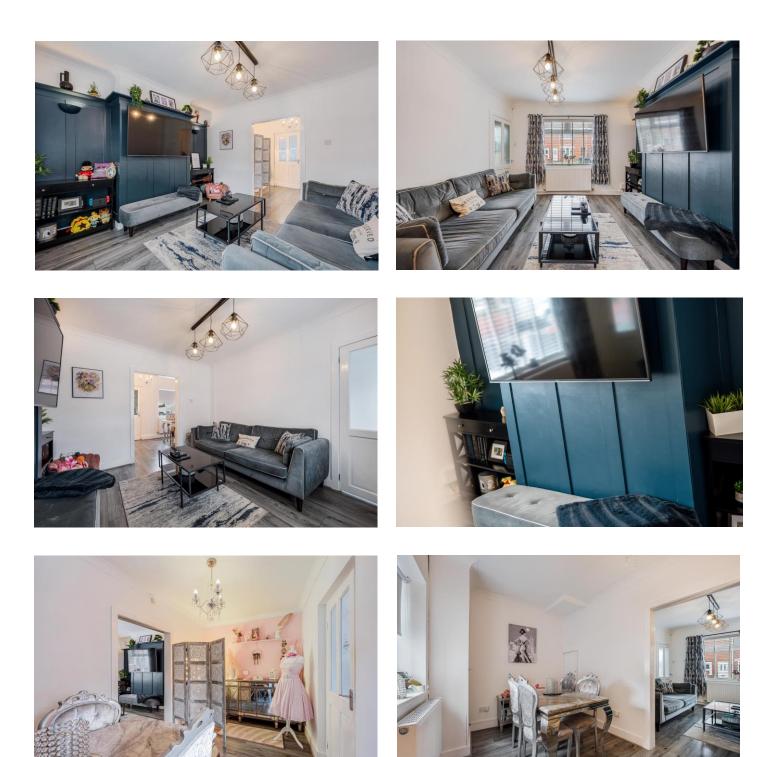

The property briefly comprises of; entrance hall with, a large front living room, which is lovely and bright, with attractive panelled feature wall, chimney breast and large uvpc window. The dining room is to the rear, which is well presented with a bright and airy feel and leads onto the kitchen, which is fitted with a range of wall and base units and doors out to the lovely rear garden.