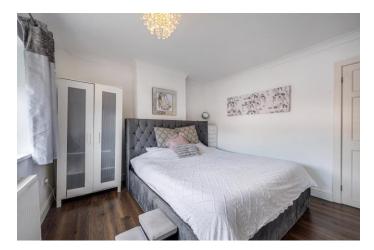

The stairway to the first floor leads to the landing and provides access to the upstairs accommodation. The main bedroom to the front is large and bright, with the width running the length of the house featuring built in wardrobes. The second bedroom is a good size, with window overlooking the garden. Finally is the family bathroom, which is fitted with a three piece bathroom suite, with bath over shower, sink and w.c. Externally, there is a sunny rear garden, with stone patio are perfect for relaxing or entertaining whilst being low maintenance. Finally is the attractive summer house, which is fully powered and heated with electric heaters.