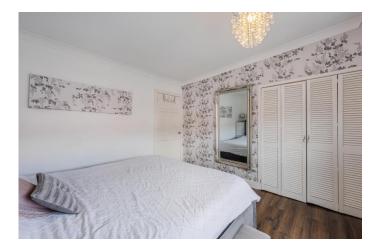

The stairway to the first floor leads to the landing and provides access to the upstairs accommodation. The main bedroom to the front is large and bright, with the width running the length of the house featuring built in wardrobes. The second bedroom is a good size, with window overlooking the garden. Finally is the family bathroom, which is fitted with a three piece bathroom suite, with bath over shower, sink and w.c. Externally, there is a sunny rear garden, with stone patio are perfect for relaxing or entertaining whilst being low maintenance. Finally is the attractive summer house, which is fully powered and heated with electric heaters.