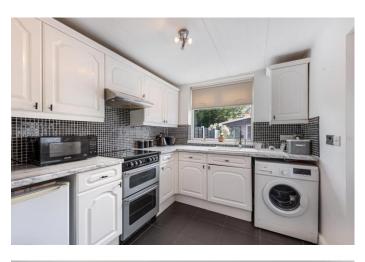

The property briefly comprises of; entrance hall with, a large front living room, which is lovely and bright, with attractive panelled feature wall, chimney breast and large uvpc window. The dining room is to the rear, which is well presented with a bright and airy feel and leads onto the kitchen, which is fitted with a range of wall and base units and doors out to the lovely rear garden.