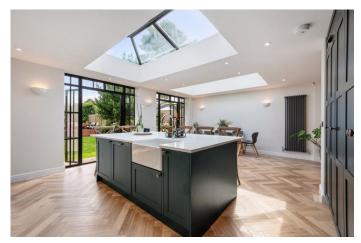

A simply stunning detached home resting in a prominent position, overlooking the woodlands to the rear. The property covers in excess of 2300 square feet of sumptuous living space with accommodation arranged over two inviting levels, and is in 'turn-key' condition. Offering light and space in abundance, this skilfully extended four bedroom home, oozes contemporary style and successfully combines traditional charm with modern amenities. The care and attention to detail given in its presentation is apparent throughout the home, with every inch of the home presented to the highest of standards. Completed with bespoke hand made kitchen and family room and utility, all constructed by 'Everfine' kitchens and recently reconfigured to provide an attractive, practical and flowing arrangement of space. A newly fitted main bathroom and en suite shower room also further enhance this absolutely beautiful home. The ground floor of the property comprises of a large entrance hallway with traditional staircase rising to the first floor and oak herringbone finished flooring, a contemporary fitted cloaks/wc, stunning lounge with double aspects, including two walk-in bay windows, fitted bookshelves and at the heart of the room a stunning inglenook fire with exposed oak mantle, perfect for those winter months. To the rear of the property is the breathtaking family kitchen and living space. The open plan extended kitchen, all recently constructed, provides the height of modern day living. Constructed to include Crittall doors overlooking the garden and dual lantern roof lights flooding the room with natural light, this simply stunning fitted kitchen, completed by local hand build kitchen designer Everfine is quite simply breath taking. It is fitted with a range of stylish units incorporating a range of integrated appliances including a belling gas range oven, guooker hot tap, dishwasher and integrated under counter fridge and freezer, with a further full height fridge/freezer in the utility. A centre island and quartz work surfaces complete the quality look and are perfect for more informal dining whilst the family room offers space for further dining and a siting area. The family room also offers built in bespoke cabinetry to include further storage. Leading from the kitchen there is access in to both the garden and a beautiful matching utility space, which also houses the new boiler. The utility then leads to a practical garage space, which itself accesses both the front and rear of the property. Finally to the rear of the property, a further inviting living space, with matching Crittall doors to the garden and flooded with natural light from the above skylight. On the first floor there are four bedrooms, three of which are doubles. The master bedroom features an amazing 'boutique style' en-suite shower room, completed with a beautifully appointed suite including a vanity unit and walk in shower. The family bathroom suite, again is finished to the highest of standards, includes a free-standing bath, vanity wash hand basin, stylish tiling and w.c. All of the bedrooms and decorated with style and flair and the rear bedrooms offer spectacular views over the golf course and woodlands behind. The family bathroom is stunningly traditional, with claw foot bath with shower over, traditional wooden vanity basin and tied together with subway tiling. Externally, the property is approached via a new paved driveway, with new lighting and offers parking for a number of vehicles on the driveway, as well as a handy EV charging point. The excellent garden space to the rear is private and secure and perfect for children. Well designed with a thoughtful and considered layout, there are lawns, mature beds, and an Indian stone patio area ideal for al fresco dining or outdoor entertaining, as well as new lighting surrounding the garden, allowing enjoyment well into the evening. Wigan Lane is a beautiful desirable lane, with some of the area's most desirable private homes and with excellent access to outstanding schools within walking distance, the bustling village of Standish, trendy bars of Swinley and the motorway network with direct access to Manchester City Centre. The M61 motorway is also within a few minutes' drive. This beautiful and loved family home really is a credit to the current owners, and viewing is essential to appreciate the quality, style and standard of this home.