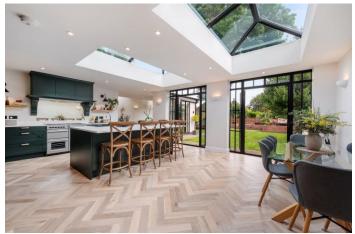

A simply stunning detached home resting in a prominent position, overlooking the woodlands to the rear. The property covers in excess of 2300 square feet of sumptuous living space with accommodation arranged over two inviting levels, and is in 'turn-key' condition. Offering light and space in abundance, this skilfully extended four bedroom home, oozes contemporary style and successfully combines traditional charm with modern amenities. The care and attention to detail given in its presentation is apparent throughout the home, with every inch of the home presented to the highest of standards. Completed with bespoke hand made kitchen and family room and utility, all constructed by 'Everfine' kitchens and recently reconfigured to provide an attractive, practical and flowing arrangement of space. A newly fitted main bathroom and en suite shower room also further enhance this absolutely beautiful home. The ground floor of the property comprises of a large entrance hallway with traditional staircase rising to the first floor and oak herringbone finished flooring, a contemporary fitted cloaks/wc, stunning lounge with double aspects, including two walk-in bay windows, fitted bookshelves and at the heart of the room a stunning inglenook fire with exposed oak mantle, perfect for those winter months. To the rear of the property is the breathtaking family kitchen and living space. The open plan extended kitchen, all recently constructed, provides the height of modern day living. Constructed to include Crittall doors overlooking the garden and dual lantern roof lights flooding the room with natural light, this simply stunning fitted kitchen, completed by local hand build kitchen designer Everfine is quite simply breath taking. It is fitted with a range of stylish units incorporating a range of integrated appliances including a belling gas range oven, guooker hot tap, dishwasher and integrated under counter fridge and freezer, with a further full height fridge/freezer in the utility. A centre island and quartz work surfaces complete the quality look and are perfect for more informal dining whilst the family room offers space for further dining and a siting area. The family room also offers built in bespoke cabinetry to include further storage. Leading from the kitchen there is access in to both the garden and a beautiful matching utility space, which also houses the new boiler. The utility then leads to a practical garage space, which itself accesses both the front and rear of the property. Finally to the rear of the property, a further inviting living space, with matching Crittall doors to the garden and flooded with natural light from the above skylight. On the first floor there are four bedrooms, three of which are doubles. The master bedroom features an amazing 'boutique style' en-suite shower room, completed with a beautifully appointed suite including a vanity unit and walk in shower. The family bathroom suite, again is finished to the highest of standards, includes a free-standing bath, vanity wash hand basin, stylish tiling and w.c. All of the bedrooms and decorated with style and flair and the rear bedrooms offer spectacular views over the golf course and woodlands behind. The family bathroom is stunningly traditional, with claw foot bath with shower over, traditional wooden vanity basin and tied together with subway tiling. Externally, the property is approached via a new paved driveway, with new lighting and offers parking for a number of vehicles on the driveway, as well as a handy EV charging point. The excellent garden space to the rear is private and secure and perfect for children. Well designed with a thoughtful and considered layout, there are lawns, mature beds, and an Indian stone patio area ideal for al fresco dining or outdoor entertaining, as well as new lighting surrounding the garden, allowing enjoyment well into the evening. Wigan Lane is a beautiful desirable lane, with some of the area's most desirable private homes and with excellent access to outstanding schools within walking distance, the bustling village of Standish, trendy bars of Swinley and the motorway network with direct access to Manchester City Centre. The M61 motorway is also within a few minutes' drive. This beautiful and loved family home really is a credit to the current owners, and viewing is essential to appreciate the quality, style and standard of this home.