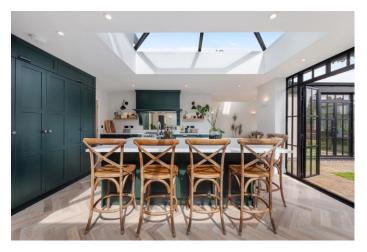

A simply stunning detached home resting in a prominent position, overlooking the woodlands to the rear. The property covers in excess of 2300 square feet of sumptuous living space with accommodation arranged over two inviting levels, and is in 'turn-key' condition. Offering light and space in abundance, this skilfully extended four bedroom home, oozes contemporary style and successfully combines traditional charm with modern amenities. The care and attention to detail given in its presentation is apparent throughout the home, with every inch of the home presented to the highest of standards. Completed with bespoke hand made kitchen and family room and utility, all constructed by 'Everfine' kitchens and recently reconfigured to provide an attractive, practical and flowing arrangement of space. A newly fitted main bathroom and en suite shower room also further enhance this absolutely beautiful home. The ground floor of the property comprises of a large entrance hallway with traditional staircase rising to the first floor and oak herringbone finished flooring, a contemporary fitted cloaks/wc, stunning lounge with double aspects, including two walk-in bay windows, fitted bookshelves and at the heart of the room a stunning inglenook fire with exposed oak mantle, perfect for those winter months. To the rear of the property is the breathtaking family kitchen and living space. The open plan extended kitchen, all recently constructed, provides the height of modern day living. Constructed to include Crittall doors overlooking the garden and dual lantern roof lights flooding the room with natural light, this simply stunning fitted kitchen, completed by local hand build kitchen designer Everfine is quite simply breath taking. It is fitted with a range of stylish units incorporating a range of integrated appliances including a belling gas range oven, guooker hot tap, dishwasher and integrated under counter fridge and freezer, with a further full height fridge/freezer in the utility. A centre island and quartz work surfaces complete the quality look and are perfect for more informal dining whilst the family room offers space for further dining and a siting area. The family room also offers built in bespoke cabinetry to include further storage. Leading from the kitchen there is access in to both the garden and a beautiful matching utility space, which also houses the new boiler. The utility then leads to a practical garage space, which itself accesses both the front and rear of the property. Finally to the rear of the property, a further inviting living space, with matching Crittall doors to the garden and flooded with natural light from the above skylight. On the first floor there are four bedrooms, three of which are doubles. The master bedroom features an amazing 'boutique style' en-suite shower room, completed with a beautifully appointed suite including a vanity unit and walk in shower. The family bathroom suite, again is finished to the highest of standards, includes a free-standing bath, vanity wash hand basin, stylish tiling and w.c. All of the bedrooms and decorated with style and flair and the rear bedrooms offer spectacular views over the golf course and woodlands behind. The family bathroom is stunningly traditional, with claw foot bath with shower over, traditional wooden vanity basin and tied together with subway tiling. Externally, the property is approached via a new paved driveway, with new lighting and offers parking for a number of vehicles on the driveway, as well as a handy EV charging point. The excellent garden space to the rear is private and secure and perfect for children. Well designed with a thoughtful and considered layout, there are lawns, mature beds, and an Indian stone patio area ideal for al fresco dining or outdoor entertaining, as well as new lighting surrounding the garden, allowing enjoyment well into the evening. Wigan Lane is a beautiful desirable lane, with some of the area's most desirable private homes and with excellent access to outstanding schools within walking distance, the bustling village of Standish, trendy bars of Swinley and the motorway network with direct access to Manchester City Centre. The M61 motorway is also within a few minutes' drive. This beautiful and loved family home really is a credit to the current owners, and viewing is essential to appreciate the quality, style and standard of this home.