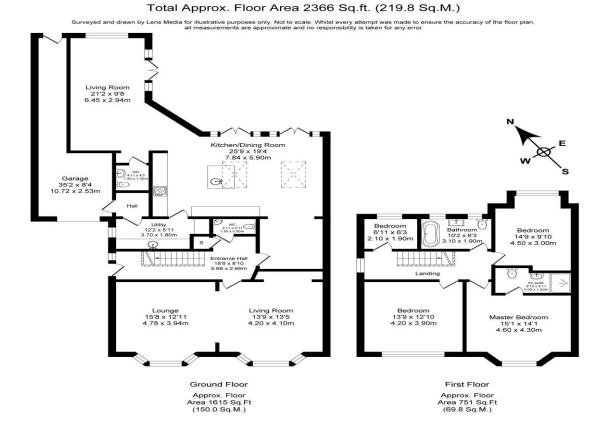

A simply stunning detached home resting in a prominent position, overlooking the woodlands to the rear. The property covers in excess of 2300 square feet of sumptuous living space with accommodation arranged over two inviting levels, and is in 'turn-key' condition. Offering light and space in abundance, this skilfully extended four bedroom home, oozes contemporary style and successfully combines traditional charm with modern amenities. The care and attention to detail given in its presentation is apparent throughout the home, with every inch of the home presented to the highest of standards. Completed with bespoke hand made kitchen and family room and utility, all constructed by 'Everfine' kitchens and recently reconfigured to provide an attractive, practical and flowing arrangement of space. A newly fitted main bathroom and en suite shower room also further enhance this absolutely beautiful home. The ground floor of the property comprises of a large entrance hallway with traditional staircase rising to the first floor and oak herringbone finished flooring, a contemporary fitted cloaks/wc, stunning lounge with double aspects, including two walk-in bay windows, fitted bookshelves and at the heart of the room a stunning inglenook fire with exposed oak mantle, perfect for those winter months. To the rear of the property is the breathtaking family kitchen and living space. The open plan extended kitchen, all recently constructed, provides the height of modern day living. Constructed to include Crittall doors overlooking the garden and dual lantern roof lights flooding the room with natural light, this simply stunning fitted kitchen, completed by local hand build kitchen designer Everfine is quite simply breath taking. It is fitted with a range of stylish units incorporating a range of integrated appliances including a belling gas range oven, guooker hot tap, dishwasher and integrated under counter fridge and freezer, with a further full height fridge/freezer in the utility. A centre island and quartz work surfaces complete the quality look and are perfect for more informal dining whilst the family room offers space for further dining and a siting area. The family room also offers built in bespoke cabinetry to include further storage. Leading from the kitchen there is access in to both the garden and a beautiful matching utility space, which also houses the new boiler. The utility then leads to a practical garage space, which itself accesses both the front and rear of the property. Finally to the rear of the property, a further inviting living space, with matching Crittall doors to the garden and flooded with natural light from the above skylight. On the first floor there are four bedrooms, three of which are doubles. The master bedroom features an amazing 'boutique style' en-suite shower room, completed with a beautifully appointed suite including a vanity unit and walk in shower. The family bathroom suite, again is finished to the highest of standards, includes a free-standing bath, vanity wash hand basin, stylish tiling and w.c. All of the bedrooms and decorated with style and flair and the rear bedrooms offer spectacular views over the golf course and woodlands behind. The family bathroom is stunningly traditional, with claw foot bath with shower over, traditional wooden vanity basin and tied together with subway tiling. Externally, the property is approached via a new paved driveway, with new lighting and offers parking for a number of vehicles on the driveway, as well as a handy EV charging point. The excellent garden space to the rear is private and secure and perfect for children. Well designed with a thoughtful and considered layout, there are lawns, mature beds, and an Indian stone patio area ideal for al fresco dining or outdoor entertaining, as well as new lighting surrounding the garden, allowing enjoyment well into the evening. Wigan Lane is a beautiful desirable lane, with some of the area's most desirable private homes and with excellent access to outstanding schools within walking distance, the bustling village of Standish, trendy bars of Swinley and the motorway network with direct access to Manchester City Centre. The M61 motorway is also within a few minutes' drive. This beautiful and loved family home really is a credit to the current owners, and viewing is essential to appreciate the quality, style and standard of this home.