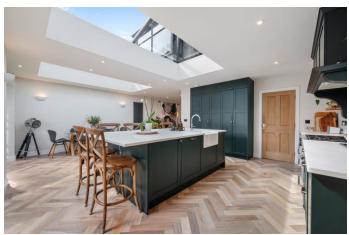

A simply stunning detached home resting in a prominent position, overlooking the woodlands to the rear. The property covers in excess of 2300 square feet of sumptuous living space with accommodation arranged over two inviting levels, and is in 'turn-key' condition. Offering light and space in abundance, this skilfully extended four bedroom home, oozes contemporary style and successfully combines traditional charm with modern amenities. The care and attention to detail given in its presentation is apparent throughout the home, with every inch of the home presented to the highest of standards. Completed with bespoke hand made kitchen and family room and utility, all constructed by 'Everfine' kitchens and recently reconfigured to provide an attractive, practical and flowing arrangement of space. A newly fitted main bathroom and en suite shower room also further enhance this absolutely beautiful home. The ground floor of the property comprises of a large entrance hallway with traditional staircase rising to the first floor and oak herringbone finished flooring, a contemporary fitted cloaks/wc, stunning lounge with double aspects, including two walk-in bay windows, fitted bookshelves and at the heart of the room a stunning inglenook fire with exposed oak mantle, perfect for those winter months. To the rear of the property is the breathtaking family kitchen and living space. The open plan extended kitchen, all recently constructed, provides the height of modern day living. Constructed to include Crittall doors overlooking the garden and dual lantern roof lights flooding the room with natural light, this simply stunning fitted kitchen, completed by local hand build kitchen designer Everfine is quite simply breath taking. It is fitted with a range of stylish units incorporating a range of integrated appliances including a belling gas range oven, guooker hot tap, dishwasher and integrated under counter fridge and freezer, with a further full height fridge/freezer in the utility. A centre island and quartz work surfaces complete the quality look and are perfect for more informal dining whilst the family room offers space for further dining and a siting area. The family room also offers built in bespoke cabinetry to include further storage. Leading from the kitchen there is access in to both the garden and a beautiful matching utility space, which also houses the new boiler. The utility then leads to a practical garage space, which itself accesses both the front and rear of the property. Finally to the rear of the property, a further inviting living space, with matching Crittall doors to the garden and flooded with natural light from the above skylight. On the first floor there are four bedrooms, three of which are doubles. The master bedroom features an amazing 'boutique style' en-suite shower room, completed with a beautifully appointed suite including a vanity unit and walk in shower. The family bathroom suite, again is finished to the highest of standards, includes a free-standing bath, vanity wash hand basin, stylish tiling and w.c. All of the bedrooms and decorated with style and flair and the rear bedrooms offer spectacular views over the golf course and woodlands behind. The family bathroom is stunningly traditional, with claw foot bath with shower over, traditional wooden vanity basin and tied together with subway tiling. Externally, the property is approached via a new paved driveway, with new lighting and offers parking for a number of vehicles on the driveway, as well as a handy EV charging point. The excellent garden space to the rear is private and secure and perfect for children. Well designed with a thoughtful and considered layout, there are lawns, mature beds, and an Indian stone patio area ideal for al fresco dining or outdoor entertaining, as well as new lighting surrounding the garden, allowing enjoyment well into the evening. Wigan Lane is a beautiful desirable lane, with some of the area's most desirable private homes and with excellent access to outstanding schools within walking distance, the bustling village of Standish, trendy bars of Swinley and the motorway network with direct access to Manchester City Centre. The M61 motorway is also within a few minutes' drive. This beautiful and loved family home really is a credit to the current owners, and viewing is essential to appreciate the quality, style and standard of this home.