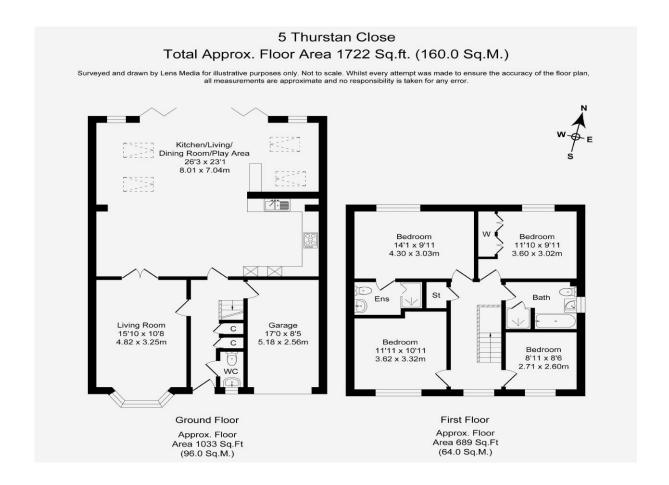

#### Thurstan Close, Wigan WN6 8GH

- \*Four Bed Detached House
- \*Living Room
- \*Open Plan Living, Dining, Kitchen and Play Room
- \*Ensuite To Master
- \*Family Bathroom

A rare opportunity to purchase an impressive, detached home situated on this popular exclusive development. The property is a modern family home which has been beautifully styled and presented by the current owners. The home is spacious and overlooks the village green. Offering accommodation extending to approximately 1722 sq ft, the layout is modern and flowing and briefly comprises an entrance hallway with staircase to the first floor and access to the handy ground floor cloak room, integral garage and living room. The living room features access into kitchen via double doors and has been tastefully presented. The real heart of the home is a wonderfully extended, open plan kitchen with dining facilities offering an extensive range of high-gloss units and incorporating gas cooking facilities and dishwasher. The large room is light and bright and offers ample space for both dining and seating as well as cooking and really is the heart of the home. There are bi-fold doors leading directly out into the garden and patio, ideal for outdoor dining and Velux roof lights complete this large bright room. The first floor offers four excellent bedrooms, the master enjoying a stylish en suite shower room and a family bathroom. The bedrooms are all beautifully presented, as are the bathrooms. Externally, an excellent tarmac driveway offers ample parking and access to the integral garage. The rear garden, is again beautifully presented, with a stone patio and large astro turfed lawn. The private rear garden is safe and secure and offers a north west facing aspect, to enjoy the evening sun. Worth noting is the properties lovely position within the development which overlooks designated green space. Shevington itself is a thriving village with excellent schools, amenities and fabulous transport links to all the major motorway networks. The village offers a range of independent shops, cosy cafes, bars and Flagship restaurants. Viewings are now invited and welcomed.