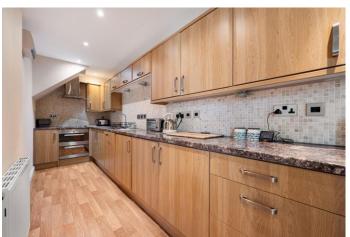

The pretty communal entrance hall is accessed via glass barn doors and upon entry to the property a hallway provides access to the large 27' kitchen living space, the kitchen is fitted with a range of wall and base units, with integrated appliances and contrasting worktops and leads into the living/dining area, large glass French doors flood the space with natural light and lead outside to the communal area and Crooke Marina.