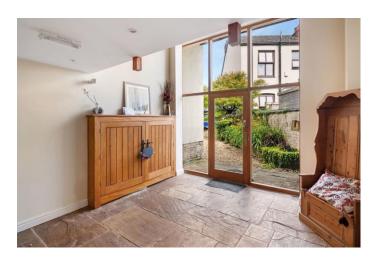

The pretty communal entrance hall is accessed via glass barn doors and upon entry to the property a hallway provides access to the large 27' kitchen living space, the kitchen is fitted with a range of wall and base units, with integrated appliances and contrasting worktops and leads into the living/dining area, large glass French doors flood the space with natural light and lead outside to the communal area and Crooke Marina.