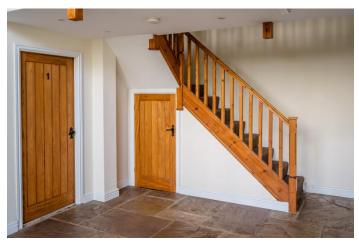

To the first floor is the impressively big master bedroom, with wonderfully high ceilings and stunning exposed wooden beams, this is a lovely place to start the day, with views over the marina and canal via the lovely arched windows. There is a well appointed ensuite, and a family bathroom to finish off this floor. Finally, to the top floor is the second bedroom, which is a good sized double and also enjoys lovely exposed beams, with a velux window again offering lovely views over the surrounding countryside.