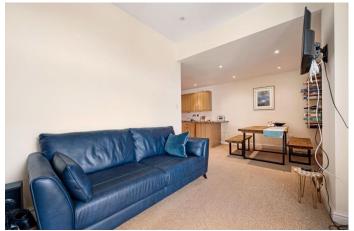

The pretty communal entrance hall is accessed via glass barn doors and upon entry to the property a hallway provides access to the large 27' kitchen living space, the kitchen is fitted with a range of wall and base units, with integrated appliances and contrasting worktops and leads into the living/dining area, large glass French doors flood the space with natural light and lead outside to the communal area and Crooke Marina.