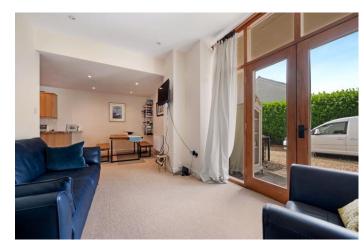

The pretty communal entrance hall is accessed via glass barn doors and upon entry to the property a hallway provides access to the large 27' kitchen living space, the kitchen is fitted with a range of wall and base units, with integrated appliances and contrasting worktops and leads into the living/dining area, large glass French doors flood the space with natural light and lead outside to the communal area and Crooke Marina.