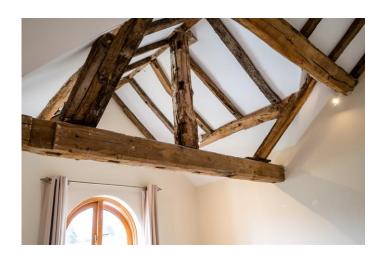

To the first floor is the impressively big master bedroom, with wonderfully high ceilings and stunning exposed wooden beams, this is a lovely place to start the day, with views over the marina and canal via the lovely arched windows. There is a well appointed ensuite, and a family bathroom to finish off this floor. Finally, to the top floor is the second bedroom, which is a good sized double and also enjoys lovely exposed beams, with a velux window again offering lovely views over the surrounding countryside.