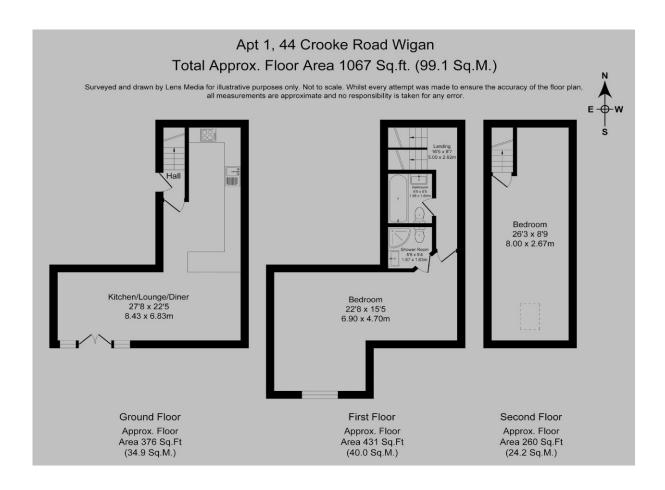

Asking Price £199,950

Crooke Road, Wigan WN6 8LR

- \*Stunning Barn Conversion Apartment
- \*Accommodation Over Three Floors
- \*Gated Access
- \*No Chain
- \*Exposed Original Beams

Now available to the market, this characterful triplex apartment property is truly one which needs to be appreciated in person. Situated in the delightful Crooke Village, just a stone's throw away from the canal and backing on to the pretty marina, this barn conversion has accommodation laid out over three floors, providing ample space and minimal maintenance. Externally, this property is accessed via gates and a stone driveway, where parking is available.

The pretty communal entrance hall is accessed via glass barn doors and upon entry to the property a hallway provides access to the large 27' kitchen living space, the kitchen is fitted with a range of wall and base units, with integrated appliances and contrasting worktops and leads into the living/dining area, large glass French doors flood the space with natural light and lead outside to the communal area and Crooke Marina.

To the first floor is the impressively big master bedroom, with wonderfully high ceilings and stunning exposed wooden beams, this is a lovely place to start the day, with views over the marina and canal via the lovely arched windows. There is a well appointed ensuite, and a family bathroom to finish off this floor. Finally, to the top floor is the second bedroom, which is a good sized double and also enjoys lovely exposed beams, with a velux window again offering lovely views over the surrounding countryside.