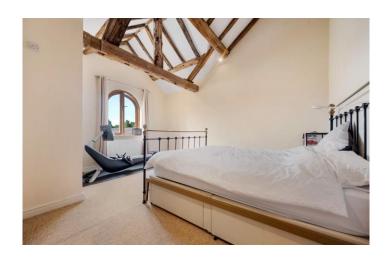

To the first floor is the impressively big master bedroom, with wonderfully high ceilings and stunning exposed wooden beams, this is a lovely place to start the day, with views over the marina and canal via the lovely arched windows. There is a well appointed ensuite, and a family bathroom to finish off this floor. Finally, to the top floor is the second bedroom, which is a good sized double and also enjoys lovely exposed beams, with a velux window again offering lovely views over the surrounding countryside.