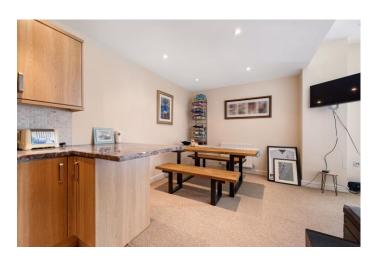

The pretty communal entrance hall is accessed via glass barn doors and upon entry to the property a hallway provides access to the large 27' kitchen living space, the kitchen is fitted with a range of wall and base units, with integrated appliances and contrasting worktops and leads into the living/dining area, large glass French doors flood the space with natural light and lead outside to the communal area and Crooke Marina.