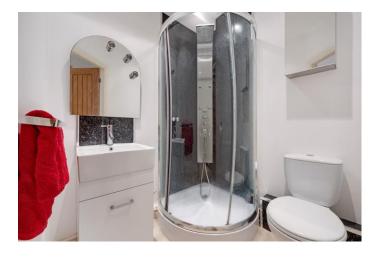

To the first floor is the impressively big master bedroom, with wonderfully high ceilings and stunning exposed wooden beams, this is a lovely place to start the day, with views over the marina and canal via the lovely arched windows. There is a well appointed ensuite, and a family bathroom to finish off this floor. Finally, to the top floor is the second bedroom, which is a good sized double and also enjoys lovely exposed beams, with a velux window again offering lovely views over the surrounding countryside.