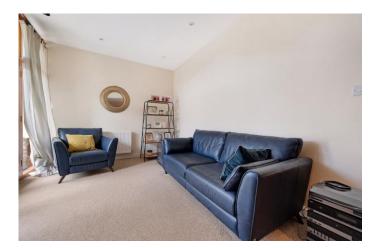

The pretty communal entrance hall is accessed via glass barn doors and upon entry to the property a hallway provides access to the large 27' kitchen living space, the kitchen is fitted with a range of wall and base units, with integrated appliances and contrasting worktops and leads into the living/dining area, large glass French doors flood the space with natural light and lead outside to the communal area and Crooke Marina.