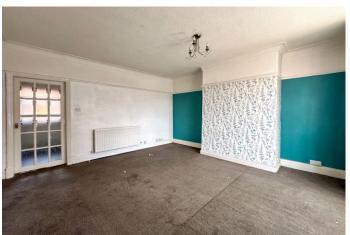

The property briefly comprises of; entrance, a large through living room, which is wonderfully bright with bay window and chimney breast, leading through to the good sized kitchen/diner, fitted with a range of wall and base units and access out to the rear garden and outbuilding. The stairway to the first floor leads from a welcoming entrance hallway, the upstairs landing offers a bright spacious area with access to the main bathroom, which is a good size, fitted with a three piece suite comprising of bath, basin and w.c. There are three double bedrooms. Externally, there is a good sized private rear garden, with access to from the side and a detached outbuilding with double, offering the opportunity for garage/annex/home office or workshop etc. The property is situated at the end of the street, affording parking to the side of the property.