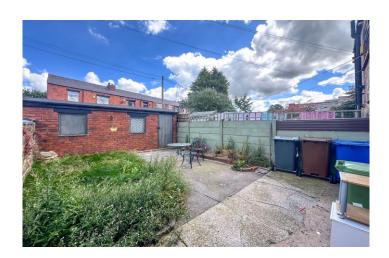

The property briefly comprises of; entrance, a large through living room, which is wonderfully bright with bay window and chimney breast, leading through to the good sized kitchen/diner, fitted with a range of wall and base units and access out to the rear garden and outbuilding. The stairway to the first floor leads from a welcoming entrance hallway, the upstairs landing offers a bright spacious area with access to the main bathroom, which is a good size, fitted with a three piece suite comprising of bath, basin and w.c. There are three double bedrooms. Externally, there is a good sized private rear garden, with access to from the side and a detached outbuilding with double, offering the opportunity for garage/annex/home office or workshop etc. The property is situated at the end of the street, affording parking to the side of the property.