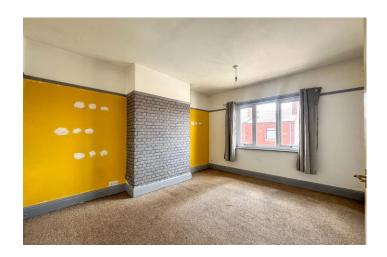

The property briefly comprises of; entrance, a large through living room, which is wonderfully bright with bay window and chimney breast, leading through to the good sized kitchen/diner, fitted with a range of wall and base units and access out to the rear garden and outbuilding. The stairway to the first floor leads from a welcoming entrance hallway, the upstairs landing offers a bright spacious area with access to the main bathroom, which is a good size, fitted with a three piece suite comprising of bath, basin and w.c. There are three double bedrooms. Externally, there is a good sized private rear garden, with access to from the side and a detached outbuilding with double, offering the opportunity for garage/annex/home office or workshop etc. The property is situated at the end of the street, affording parking to the side of the property.