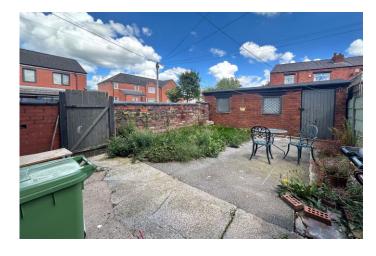

The property briefly comprises of; entrance, a large through living room, which is wonderfully bright with bay window and chimney breast, leading through to the good sized kitchen/diner, fitted with a range of wall and base units and access out to the rear garden and outbuilding. The stairway to the first floor leads from a welcoming entrance hallway, the upstairs landing offers a bright spacious area with access to the main bathroom, which is a good size, fitted with a three piece suite comprising of bath, basin and w.c. There are three double bedrooms. Externally, there is a good sized private rear garden, with access to from the side and a detached outbuilding with double, offering the opportunity for garage/annex/home office or workshop etc. The property is situated at the end of the street, affording parking to the side of the property.