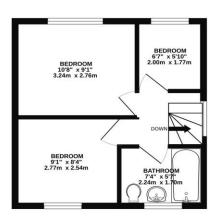

The property briefly comprises of; entrance, a large through living room, which is wonderfully bright with bay window and chimney breast, leading through to the good sized kitchen/diner, fitted with a range of wall and base units and access out to the rear garden and outbuilding. The stairway to the first floor leads from a welcoming entrance hallway, the upstairs landing offers a bright spacious area with access to the main bathroom, which is a good size, fitted with a three piece suite comprising of bath, basin and w.c. There are three double bedrooms. Externally, there is a good sized private rear garden, with access to from the side and a detached outbuilding with double, offering the opportunity for garage/annex/home office or workshop etc. The property is situated at the end of the street, affording parking to the side of the property.

Viewings are essential to avoid disappointment on this spacious home.

GROUND FLOOR 380 sq.ft. (35.3 sq.m.) approx.

1ST FLOOR 286 sq.ft. (26.5 sq.m.) approx.

TOTAL FLOOR AREA: 665 sq.ft. (61.8 sq.m.) approx.