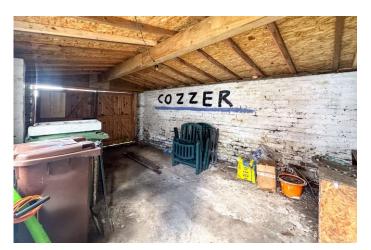

The property briefly comprises of; entrance, a large through living room, which is wonderfully bright with bay window and chimney breast, leading through to the good sized kitchen/diner, fitted with a range of wall and base units and access out to the rear garden and outbuilding. The stairway to the first floor leads from a welcoming entrance hallway, the upstairs landing offers a bright spacious area with access to the main bathroom, which is a good size, fitted with a three piece suite comprising of bath, basin and w.c. There are three double bedrooms. Externally, there is a good sized private rear garden, with access to from the side and a detached outbuilding with double, offering the opportunity for garage/annex/home office or workshop etc. The property is situated at the end of the street, affording parking to the side of the property.