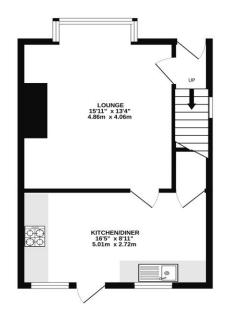

The property briefly comprises of; entrance, a large through living room, which is wonderfully bright with bay window and chimney breast, leading through to the good sized kitchen/diner, fitted with a range of wall and base units and access out to the rear garden and outbuilding. The stairway to the first floor leads from a welcoming entrance hallway, the upstairs landing offers a bright spacious area with access to the main bathroom, which is a good size, fitted with a three piece suite comprising of bath, basin and w.c. There are three double bedrooms. Externally, there is a good sized private rear garden, with access to from the side and a detached outbuilding with double, offering the opportunity for garage/annex/home office or workshop etc. The property is situated at the end of the street, affording parking to the side of the property.

Viewings are essential to avoid disappointment on this spacious home.

GROUND FLOOR 380 sq.ft. (35.3 sq.m.) approx.

1ST FLOOR 286 sq.ft. (26.5 sq.m.) approx.

TOTAL FLOOR AREA: 665 sq.ft. (61.8 sq.m.) approx.