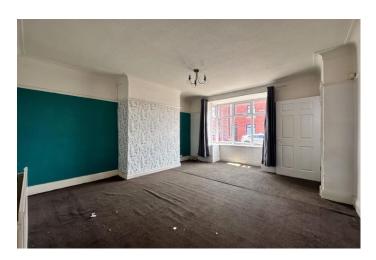

The property briefly comprises of; entrance, a large through living room, which is wonderfully bright with bay window and chimney breast, leading through to the good sized kitchen/diner, fitted with a range of wall and base units and access out to the rear garden and outbuilding. The stairway to the first floor leads from a welcoming entrance hallway, the upstairs landing offers a bright spacious area with access to the main bathroom, which is a good size, fitted with a three piece suite comprising of bath, basin and w.c. There are three double bedrooms. Externally, there is a good sized private rear garden, with access to from the side and a detached outbuilding with double, offering the opportunity for garage/annex/home office or workshop etc. The property is situated at the end of the street, affording parking to the side of the property.