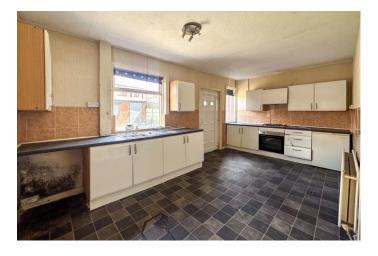

The property briefly comprises of; entrance, a large through living room, which is wonderfully bright with bay window and chimney breast, leading through to the good sized kitchen/diner, fitted with a range of wall and base units and access out to the rear garden and outbuilding. The stairway to the first floor leads from a welcoming entrance hallway, the upstairs landing offers a bright spacious area with access to the main bathroom, which is a good size, fitted with a three piece suite comprising of bath, basin and w.c. There are three double bedrooms. Externally, there is a good sized private rear garden, with access to from the side and a detached outbuilding with double, offering the opportunity for garage/annex/home office or workshop etc. The property is situated at the end of the street, affording parking to the side of the property.