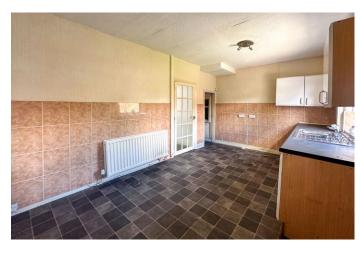

The property briefly comprises of; entrance, a large through living room, which is wonderfully bright with bay window and chimney breast, leading through to the good sized kitchen/diner, fitted with a range of wall and base units and access out to the rear garden and outbuilding. The stairway to the first floor leads from a welcoming entrance hallway, the upstairs landing offers a bright spacious area with access to the main bathroom, which is a good size, fitted with a three piece suite comprising of bath, basin and w.c. There are three double bedrooms. Externally, there is a good sized private rear garden, with access to from the side and a detached outbuilding with double, offering the opportunity for garage/annex/home office or workshop etc. The property is situated at the end of the street, affording parking to the side of the property.