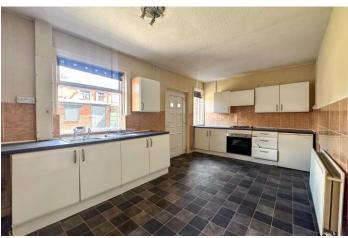

The property briefly comprises of; entrance, a large through living room, which is wonderfully bright with bay window and chimney breast, leading through to the good sized kitchen/diner, fitted with a range of wall and base units and access out to the rear garden and outbuilding. The stairway to the first floor leads from a welcoming entrance hallway, the upstairs landing offers a bright spacious area with access to the main bathroom, which is a good size, fitted with a three piece suite comprising of bath, basin and w.c. There are three double bedrooms. Externally, there is a good sized private rear garden, with access to from the side and a detached outbuilding with double, offering the opportunity for garage/annex/home office or workshop etc. The property is situated at the end of the street, affording parking to the side of the property.