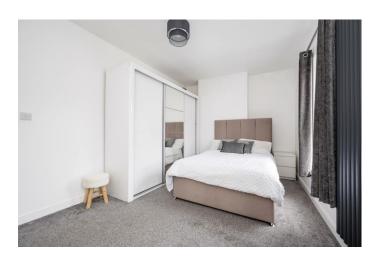

The accommodation briefly comprises of: Entrance hallway, a bright and spacious lounge, with chimney breast and gas fireplace. The modern kitchen diner is a lovely space, fitted with a range of wall and base units and integrated appliances, with French doors leading out to the garden. To the first floor are three good sized bedrooms with the front being the largest and a modern family bathroom suite, comprising of shower over bath, w.c. and basin. Further the attic has been converted, to provide a handy extra room, suitable for a number of uses.