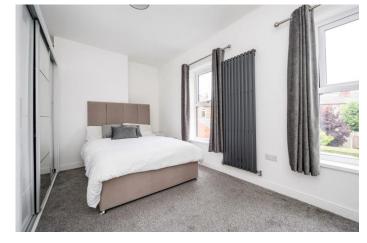

The accommodation briefly comprises of: Entrance hallway, a bright and spacious lounge, with chimney breast and gas fireplace. The modern kitchen diner is a lovely space, fitted with a range of wall and base units and integrated appliances, with French doors leading out to the garden. To the first floor are three good sized bedrooms with the front being the largest and a modern family bathroom suite, comprising of shower over bath, w.c. and basin. Further the attic has been converted, to provide a handy extra room, suitable for a number of uses.