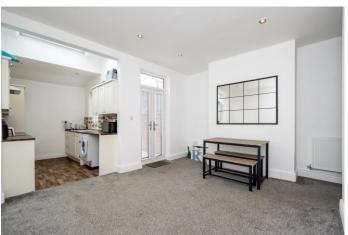

The accommodation briefly comprises of: Entrance hallway, a bright and spacious lounge, with chimney breast and gas fireplace. The modern kitchen diner is a lovely space, fitted with a range of wall and base units and integrated appliances, with French doors leading out to the garden. To the first floor are three good sized bedrooms with the front being the largest and a modern family bathroom suite, comprising of shower over bath, w.c. and basin. Further the attic has been converted, to provide a handy extra room, suitable for a number of uses.