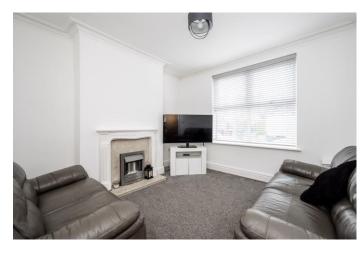

The accommodation briefly comprises of: Entrance hallway, a bright and spacious lounge, with chimney breast and gas fireplace. The modern kitchen diner is a lovely space, fitted with a range of wall and base units and integrated appliances, with French doors leading out to the garden. To the first floor are three good sized bedrooms with the front being the largest and a modern family bathroom suite, comprising of shower over bath, w.c. and basin. Further the attic has been converted, to provide a handy extra room, suitable for a number of uses.