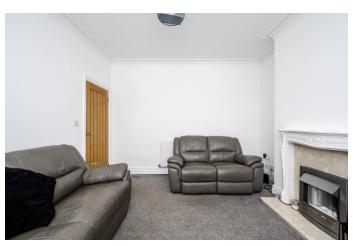

The accommodation briefly comprises of: Entrance hallway, a bright and spacious lounge, with chimney breast and gas fireplace. The modern kitchen diner is a lovely space, fitted with a range of wall and base units and integrated appliances, with French doors leading out to the garden. To the first floor are three good sized bedrooms with the front being the largest and a modern family bathroom suite, comprising of shower over bath, w.c. and basin. Further the attic has been converted, to provide a handy extra room, suitable for a number of uses.