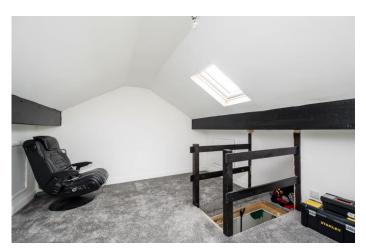

The accommodation briefly comprises of: Entrance hallway, a bright and spacious lounge, with chimney breast and gas fireplace. The modern kitchen diner is a lovely space, fitted with a range of wall and base units and integrated appliances, with French doors leading out to the garden. To the first floor are three good sized bedrooms with the front being the largest and a modern family bathroom suite, comprising of shower over bath, w.c. and basin. Further the attic has been converted, to provide a handy extra room, suitable for a number of uses.