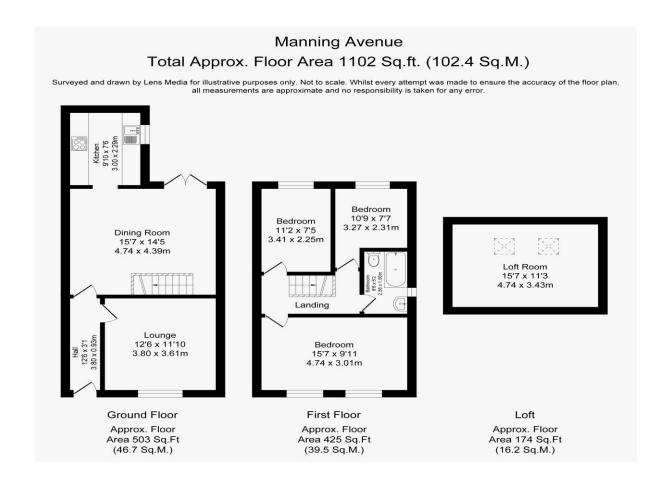

The accommodation briefly comprises of: Entrance hallway, a bright and spacious lounge, with chimney breast and gas fireplace. The modern kitchen diner is a lovely space, fitted with a range of wall and base units and integrated appliances, with French doors leading out to the garden. To the first floor are three good sized bedrooms with the front being the largest and a modern family bathroom suite, comprising of shower over bath, w.c. and basin. Further the attic has been converted, to provide a handy extra room, suitable for a number of uses.