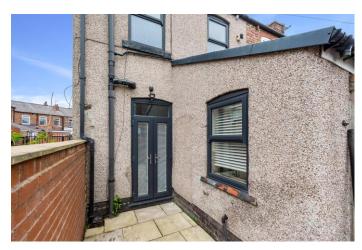

The accommodation briefly comprises of: Entrance hallway, a bright and spacious lounge, with chimney breast and gas fireplace. The modern kitchen diner is a lovely space, fitted with a range of wall and base units and integrated appliances, with French doors leading out to the garden. To the first floor are three good sized bedrooms with the front being the largest and a modern family bathroom suite, comprising of shower over bath, w.c. and basin. Further the attic has been converted, to provide a handy extra room, suitable for a number of uses.

Externally the property has a private rear garden and on street parking.