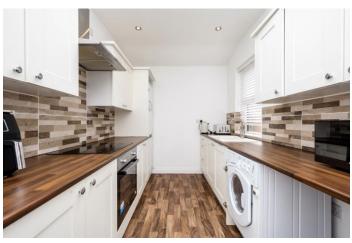

The accommodation briefly comprises of: Entrance hallway, a bright and spacious lounge, with chimney breast and gas fireplace. The modern kitchen diner is a lovely space, fitted with a range of wall and base units and integrated appliances, with French doors leading out to the garden. To the first floor are three good sized bedrooms with the front being the largest and a modern family bathroom suite, comprising of shower over bath, w.c. and basin. Further the attic has been converted, to provide a handy extra room, suitable for a number of uses.