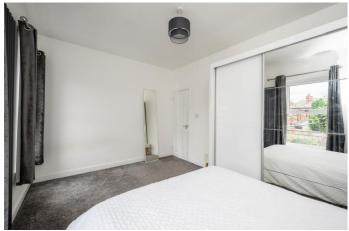

The accommodation briefly comprises of: Entrance hallway, a bright and spacious lounge, with chimney breast and gas fireplace. The modern kitchen diner is a lovely space, fitted with a range of wall and base units and integrated appliances, with French doors leading out to the garden. To the first floor are three good sized bedrooms with the front being the largest and a modern family bathroom suite, comprising of shower over bath, w.c. and basin. Further the attic has been converted, to provide a handy extra room, suitable for a number of uses.