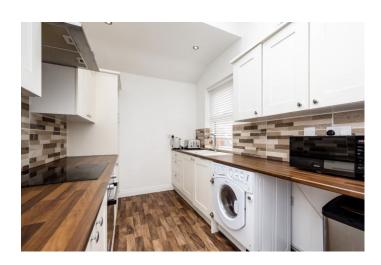

The accommodation briefly comprises of: Entrance hallway, a bright and spacious lounge, with chimney breast and gas fireplace. The modern kitchen diner is a lovely space, fitted with a range of wall and base units and integrated appliances, with French doors leading out to the garden. To the first floor are three good sized bedrooms with the front being the largest and a modern family bathroom suite, comprising of shower over bath, w.c. and basin. Further the attic has been converted, to provide a handy extra room, suitable for a number of uses.