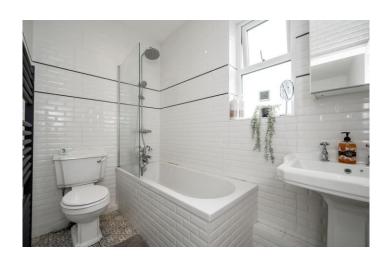

The accommodation briefly comprises of: Entrance hallway, a bright and spacious lounge, with chimney breast and gas fireplace. The modern kitchen diner is a lovely space, fitted with a range of wall and base units and integrated appliances, with French doors leading out to the garden. To the first floor are three good sized bedrooms with the front being the largest and a modern family bathroom suite, comprising of shower over bath, w.c. and basin. Further the attic has been converted, to provide a handy extra room, suitable for a number of uses.