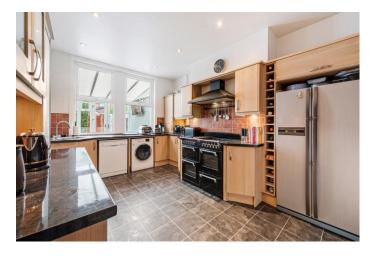

The accommodation of this very attractive home briefly comprises of; entrance porch, with chequered tile flooring, hallway with staircase rising to the first floor, with attractive original staircase, and wooden laminate flooring. The hallway leads to the living room, which is a bright cosy space, with large chimney breast and fireplace and bay window. To the rear of the property is the large open plan kitchen diner, fitted with a range of wall and base units and a five ring gas burner range oven with overhead extractor hood. To the rear of the kitchen is a large garden room and access to the safe rear courtyard garden.