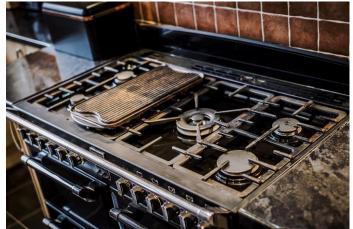

The accommodation of this very attractive home briefly comprises of; entrance porch, with chequered tile flooring, hallway with staircase rising to the first floor, with attractive original staircase, and wooden laminate flooring. The hallway leads to the living room, which is a bright cosy space, with large chimney breast and fireplace and bay window. To the rear of the property is the large open plan kitchen diner, fitted with a range of wall and base units and a five ring gas burner range oven with overhead extractor hood. To the rear of the kitchen is a large garden room and access to the safe rear courtyard garden.