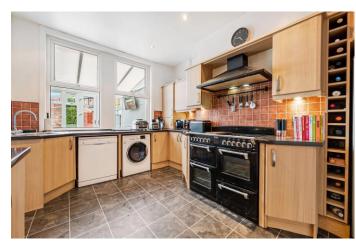

The accommodation of this very attractive home briefly comprises of; entrance porch, with chequered tile flooring, hallway with staircase rising to the first floor, with attractive original staircase, and wooden laminate flooring. The hallway leads to the living room, which is a bright cosy space, with large chimney breast and fireplace and bay window. To the rear of the property is the large open plan kitchen diner, fitted with a range of wall and base units and a five ring gas burner range oven with overhead extractor hood. To the rear of the kitchen is a large garden room and access to the safe rear courtyard garden.