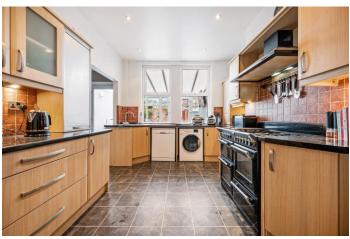

The accommodation of this very attractive home briefly comprises of; entrance porch, with chequered tile flooring, hallway with staircase rising to the first floor, with attractive original staircase, and wooden laminate flooring. The hallway leads to the living room, which is a bright cosy space, with large chimney breast and fireplace and bay window. To the rear of the property is the large open plan kitchen diner, fitted with a range of wall and base units and a five ring gas burner range oven with overhead extractor hood. To the rear of the kitchen is a large garden room and access to the safe rear courtyard garden.