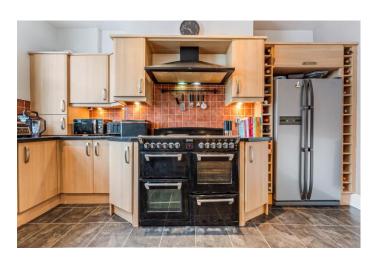

The accommodation of this very attractive home briefly comprises of; entrance porch, with chequered tile flooring, hallway with staircase rising to the first floor, with attractive original staircase, and wooden laminate flooring. The hallway leads to the living room, which is a bright cosy space, with large chimney breast and fireplace and bay window. To the rear of the property is the large open plan kitchen diner, fitted with a range of wall and base units and a five ring gas burner range oven with overhead extractor hood. To the rear of the kitchen is a large garden room and access to the safe rear courtyard garden.