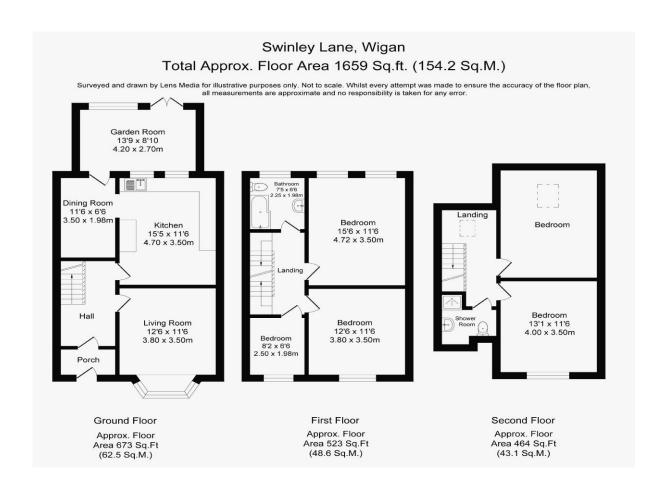

The accommodation of this very attractive home briefly comprises of; entrance porch, with chequered tile flooring, hallway with staircase rising to the first floor, with attractive original staircase, and wooden laminate flooring. The hallway leads to the living room, which is a bright cosy space, with large chimney breast and fireplace and bay window. To the rear of the property is the large open plan kitchen diner, fitted with a range of wall and base units and a five ring gas burner range oven with overhead extractor hood. To the rear of the kitchen is a large garden room and access to the safe rear courtyard garden.

The first floor provides three lovely bedrooms and the family bathroom. The Master bedroom featuring an original cast iron fireplace. The family bathroom is equally as well presented as the rest of the home, with a vanity wash hand basin, panelled bath with overhead shower and w.c, finished with smart tiling. To the top floor, there are two further bedrooms, both of which are large and well presented, both serviced by a handy shower room. Externally, the home is located behind a low red brick wall. The rear pretty garden is walled and fenced for privacy. A seating/bbq area creates a fantastic space to enjoy the summer months.