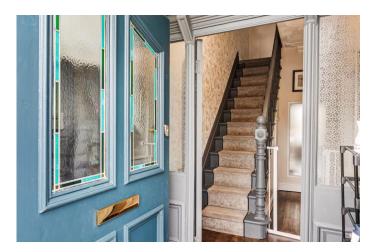

The accommodation of this very attractive home briefly comprises of; entrance porch, with chequered tile flooring, hallway with staircase rising to the first floor, with attractive original staircase, and wooden laminate flooring. The hallway leads to the living room, which is a bright cosy space, with large chimney breast and fireplace and bay window. To the rear of the property is the large open plan kitchen diner, fitted with a range of wall and base units and a five ring gas burner range oven with overhead extractor hood. To the rear of the kitchen is a large garden room and access to the safe rear courtyard garden.