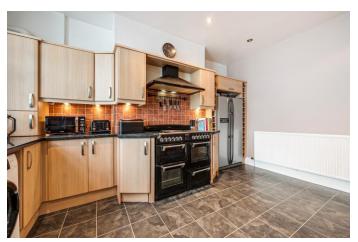

The accommodation of this very attractive home briefly comprises of; entrance porch, with chequered tile flooring, hallway with staircase rising to the first floor, with attractive original staircase, and wooden laminate flooring. The hallway leads to the living room, which is a bright cosy space, with large chimney breast and fireplace and bay window. To the rear of the property is the large open plan kitchen diner, fitted with a range of wall and base units and a five ring gas burner range oven with overhead extractor hood. To the rear of the kitchen is a large garden room and access to the safe rear courtyard garden.