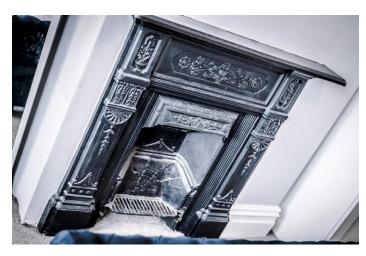

The first floor provides three lovely bedrooms and the family bathroom. The Master bedroom featuring an original cast iron fireplace. The family bathroom is equally as well presented as the rest of the home, with a vanity wash hand basin, panelled bath with overhead shower and w.c, finished with smart tiling. To the top floor, there are two further bedrooms, both of which are large and well presented, both serviced by a handy shower room. Externally, the home is located behind a low red brick wall. The rear pretty garden is walled and fenced for privacy. A seating/bbq area creates a fantastic space to enjoy the summer months.