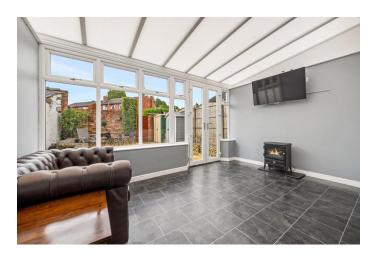

The accommodation of this very attractive home briefly comprises of; entrance porch, with chequered tile flooring, hallway with staircase rising to the first floor, with attractive original staircase, and wooden laminate flooring. The hallway leads to the living room, which is a bright cosy space, with large chimney breast and fireplace and bay window. To the rear of the property is the large open plan kitchen diner, fitted with a range of wall and base units and a five ring gas burner range oven with overhead extractor hood. To the rear of the kitchen is a large garden room and access to the safe rear courtyard garden.

The first floor provides three lovely bedrooms and the family bathroom. The Master bedroom featuring an original cast iron fireplace. The family bathroom is equally as well presented as the rest of the home, with a vanity wash hand basin, panelled bath with overhead shower and w.c, finished with smart tiling. To the top floor, there are two further bedrooms, both of which are large and well presented, both serviced by a handy shower room. Externally, the home is located behind a low red brick wall. The rear pretty garden is walled and fenced for privacy. A seating/bbq area creates a fantastic space to enjoy the summer months.