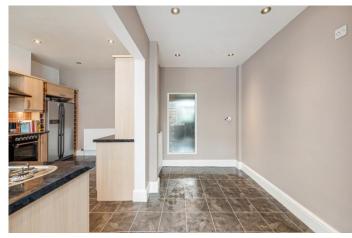

The accommodation of this very attractive home briefly comprises of; entrance porch, with chequered tile flooring, hallway with staircase rising to the first floor, with attractive original staircase, and wooden laminate flooring. The hallway leads to the living room, which is a bright cosy space, with large chimney breast and fireplace and bay window. To the rear of the property is the large open plan kitchen diner, fitted with a range of wall and base units and a five ring gas burner range oven with overhead extractor hood. To the rear of the kitchen is a large garden room and access to the safe rear courtyard garden.