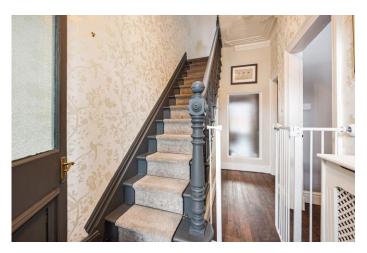

The accommodation of this very attractive home briefly comprises of; entrance porch, with chequered tile flooring, hallway with staircase rising to the first floor, with attractive original staircase, and wooden laminate flooring. The hallway leads to the living room, which is a bright cosy space, with large chimney breast and fireplace and bay window. To the rear of the property is the large open plan kitchen diner, fitted with a range of wall and base units and a five ring gas burner range oven with overhead extractor hood. To the rear of the kitchen is a large garden room and access to the safe rear courtyard garden.