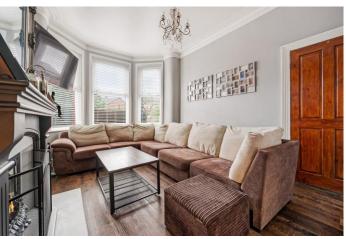

The accommodation of this very attractive home briefly comprises of; entrance porch, with chequered tile flooring, hallway with staircase rising to the first floor, with attractive original staircase, and wooden laminate flooring. The hallway leads to the living room, which is a bright cosy space, with large chimney breast and fireplace and bay window. To the rear of the property is the large open plan kitchen diner, fitted with a range of wall and base units and a five ring gas burner range oven with overhead extractor hood. To the rear of the kitchen is a large garden room and access to the safe rear courtyard garden.