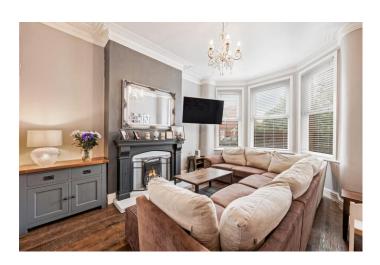

The accommodation of this very attractive home briefly comprises of; entrance porch, with chequered tile flooring, hallway with staircase rising to the first floor, with attractive original staircase, and wooden laminate flooring. The hallway leads to the living room, which is a bright cosy space, with large chimney breast and fireplace and bay window. To the rear of the property is the large open plan kitchen diner, fitted with a range of wall and base units and a five ring gas burner range oven with overhead extractor hood. To the rear of the kitchen is a large garden room and access to the safe rear courtyard garden.