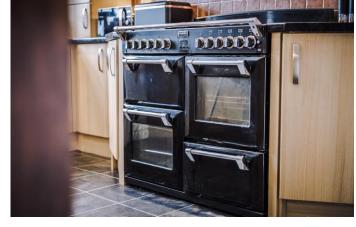

The accommodation of this very attractive home briefly comprises of; entrance porch, with chequered tile flooring, hallway with staircase rising to the first floor, with attractive original staircase, and wooden laminate flooring. The hallway leads to the living room, which is a bright cosy space, with large chimney breast and fireplace and bay window. To the rear of the property is the large open plan kitchen diner, fitted with a range of wall and base units and a five ring gas burner range oven with overhead extractor hood. To the rear of the kitchen is a large garden room and access to the safe rear courtyard garden.