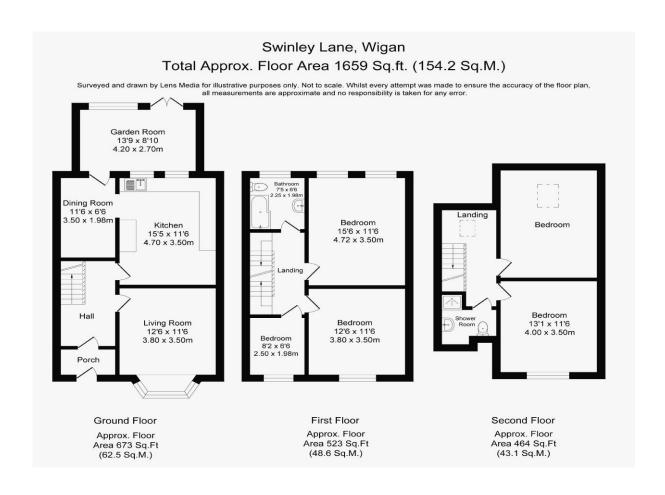

#### Asking Price £299,995 Swinley Lane, Wigan WNI 2EF

- \*Five Bedroomed Property
- \*Over 1650sqft
- \*Accommodation over 3 Floors
- \*Situated on Popular Street
- \*In The Heart of Swinley

Located along this popular street, within walking distance of Wigan Town Centre, this impressive garden fronted period terraced home, with accommodation arranged over three floors and offering over 1650sqft of living space.

The accommodation of this very attractive home briefly comprises of; entrance porch, with chequered tile flooring, hallway with staircase rising to the first floor, with attractive original staircase, and wooden laminate flooring. The hallway leads to the living room, which is a bright cosy space, with large chimney breast and fireplace and bay window. To the rear of the property is the large open plan kitchen diner, fitted with a range of wall and base units and a five ring gas burner range oven with overhead extractor hood. To the rear of the kitchen is a large garden room and access to the safe rear courtyard garden.

The first floor provides three lovely bedrooms and the family bathroom. The Master bedroom featuring an original cast iron fireplace. The family bathroom is equally as well presented as the rest of the home, with a vanity wash hand basin, panelled bath with overhead shower and w.c, finished with smart tiling. To the top floor, there are two further bedrooms, both of which are large and well presented, both serviced by a handy shower room.