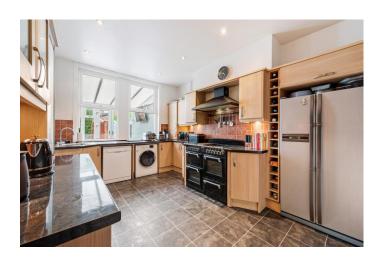

The accommodation of this very attractive home briefly comprises of; entrance porch, with chequered tile flooring, hallway with staircase rising to the first floor, with attractive original staircase, and wooden laminate flooring. The hallway leads to the living room, which is a bright cosy space, with large chimney breast and fireplace and bay window. To the rear of the property is the large open plan kitchen diner, fitted with a range of wall and base units and a five ring gas burner range oven with overhead extractor hood. To the rear of the kitchen is a large garden room and access to the safe rear courtyard garden.