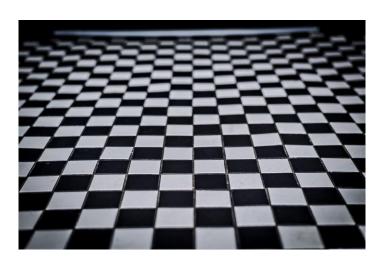

The accommodation of this very attractive home briefly comprises of; entrance porch, with chequered tile flooring, hallway with staircase rising to the first floor, with attractive original staircase, and wooden laminate flooring. The hallway leads to the living room, which is a bright cosy space, with large chimney breast and fireplace and bay window. To the rear of the property is the large open plan kitchen diner, fitted with a range of wall and base units and a five ring gas burner range oven with overhead extractor hood. To the rear of the kitchen is a large garden room and access to the safe rear courtyard garden.