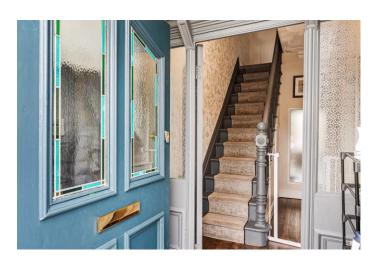

The accommodation of this very attractive home briefly comprises of; entrance porch, with chequered tile flooring, hallway with staircase rising to the first floor, with attractive original staircase, and wooden laminate flooring. The hallway leads to the living room, which is a bright cosy space, with large chimney breast and fireplace and bay window. To the rear of the property is the large open plan kitchen diner, fitted with a range of wall and base units and a five ring gas burner range oven with overhead extractor hood. To the rear of the kitchen is a large garden room and access to the safe rear courtyard garden.