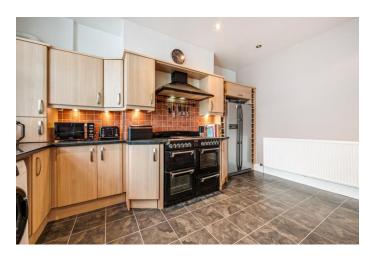

The accommodation of this very attractive home briefly comprises of; entrance porch, with chequered tile flooring, hallway with staircase rising to the first floor, with attractive original staircase, and wooden laminate flooring. The hallway leads to the living room, which is a bright cosy space, with large chimney breast and fireplace and bay window. To the rear of the property is the large open plan kitchen diner, fitted with a range of wall and base units and a five ring gas burner range oven with overhead extractor hood. To the rear of the kitchen is a large garden room and access to the safe rear courtyard garden.