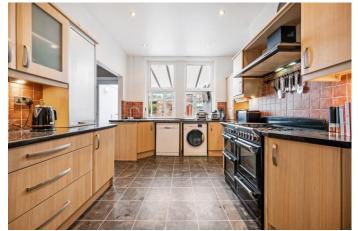

The accommodation of this very attractive home briefly comprises of; entrance porch, with chequered tile flooring, hallway with staircase rising to the first floor, with attractive original staircase, and wooden laminate flooring. The hallway leads to the living room, which is a bright cosy space, with large chimney breast and fireplace and bay window. To the rear of the property is the large open plan kitchen diner, fitted with a range of wall and base units and a five ring gas burner range oven with overhead extractor hood. To the rear of the kitchen is a large garden room and access to the safe rear courtyard garden.