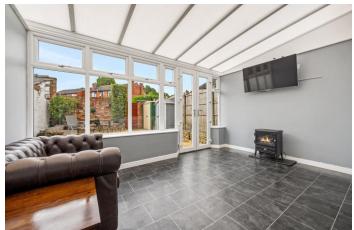

The accommodation of this very attractive home briefly comprises of; entrance porch, with chequered tile flooring, hallway with staircase rising to the first floor, with attractive original staircase, and wooden laminate flooring. The hallway leads to the living room, which is a bright cosy space, with large chimney breast and fireplace and bay window. To the rear of the property is the large open plan kitchen diner, fitted with a range of wall and base units and a five ring gas burner range oven with overhead extractor hood. To the rear of the kitchen is a large garden room and access to the safe rear courtyard garden.