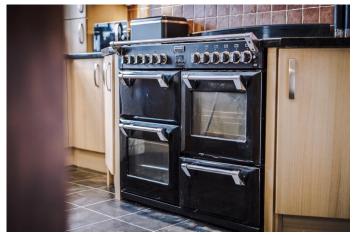

The accommodation of this very attractive home briefly comprises of; entrance porch, with chequered tile flooring, hallway with staircase rising to the first floor, with attractive original staircase, and wooden laminate flooring. The hallway leads to the living room, which is a bright cosy space, with large chimney breast and fireplace and bay window. To the rear of the property is the large open plan kitchen diner, fitted with a range of wall and base units and a five ring gas burner range oven with overhead extractor hood. To the rear of the kitchen is a large garden room and access to the safe rear courtyard garden.