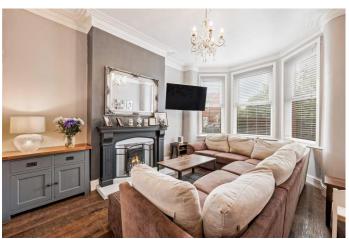

The accommodation of this very attractive home briefly comprises of; entrance porch, with chequered tile flooring, hallway with staircase rising to the first floor, with attractive original staircase, and wooden laminate flooring. The hallway leads to the living room, which is a bright cosy space, with large chimney breast and fireplace and bay window. To the rear of the property is the large open plan kitchen diner, fitted with a range of wall and base units and a five ring gas burner range oven with overhead extractor hood. To the rear of the kitchen is a large garden room and access to the safe rear courtyard garden.