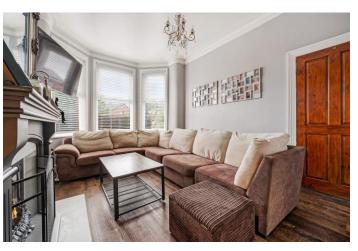

The accommodation of this very attractive home briefly comprises of; entrance porch, with chequered tile flooring, hallway with staircase rising to the first floor, with attractive original staircase, and wooden laminate flooring. The hallway leads to the living room, which is a bright cosy space, with large chimney breast and fireplace and bay window. To the rear of the property is the large open plan kitchen diner, fitted with a range of wall and base units and a five ring gas burner range oven with overhead extractor hood. To the rear of the kitchen is a large garden room and access to the safe rear courtyard garden.