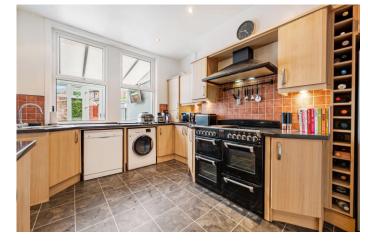

The accommodation of this very attractive home briefly comprises of; entrance porch, with chequered tile flooring, hallway with staircase rising to the first floor, with attractive original staircase, and wooden laminate flooring. The hallway leads to the living room, which is a bright cosy space, with large chimney breast and fireplace and bay window. To the rear of the property is the large open plan kitchen diner, fitted with a range of wall and base units and a five ring gas burner range oven with overhead extractor hood. To the rear of the kitchen is a large garden room and access to the safe rear courtyard garden.