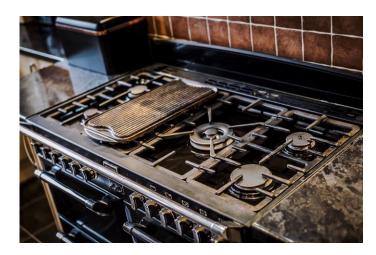

The accommodation of this very attractive home briefly comprises of; entrance porch, with chequered tile flooring, hallway with staircase rising to the first floor, with attractive original staircase, and wooden laminate flooring. The hallway leads to the living room, which is a bright cosy space, with large chimney breast and fireplace and bay window. To the rear of the property is the large open plan kitchen diner, fitted with a range of wall and base units and a five ring gas burner range oven with overhead extractor hood. To the rear of the kitchen is a large garden room and access to the safe rear courtyard garden.