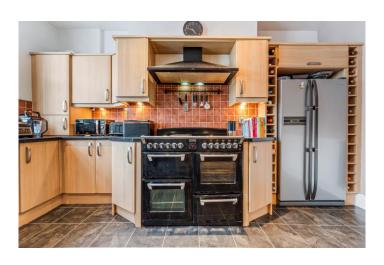

The accommodation of this very attractive home briefly comprises of; entrance porch, with chequered tile flooring, hallway with staircase rising to the first floor, with attractive original staircase, and wooden laminate flooring. The hallway leads to the living room, which is a bright cosy space, with large chimney breast and fireplace and bay window. To the rear of the property is the large open plan kitchen diner, fitted with a range of wall and base units and a five ring gas burner range oven with overhead extractor hood. To the rear of the kitchen is a large garden room and access to the safe rear courtyard garden.