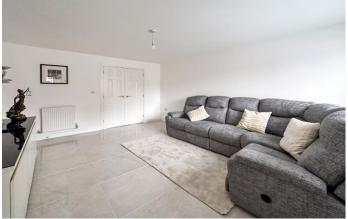

The accommodation briefly comprises of: Entrance hallway with access to a handy w.c., a bright and spacious lounge, with French doors leading into the modern kitchen diner, fitted with a range of wall and base units and integrated appliances, with French doors leading out to the garden. The downstairs accommodation is tied together with modern bright tiled flooring throughout. To the first floor are three good sized bedrooms with the front being the largest and the back looking out over the playing fields behind and a modern family bathroom suite, comprising of shower over bath, w.c. and basin.