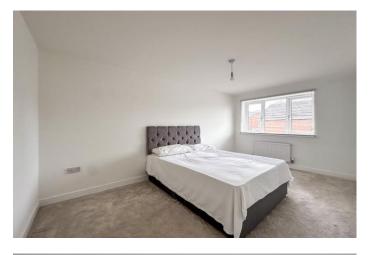

The accommodation briefly comprises of: Entrance hallway with access to a handy w.c., a bright and spacious lounge, with French doors leading into the modern kitchen diner, fitted with a range of wall and base units and integrated appliances, with French doors leading out to the garden. The downstairs accommodation is tied together with modern bright tiled flooring throughout. To the first floor are three good sized bedrooms with the front being the largest and the back looking out over the playing fields behind and a modern family bathroom suite, comprising of shower over bath, w.c. and basin.