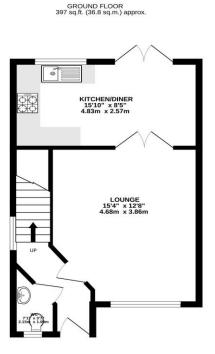

The accommodation briefly comprises of: Entrance hallway with access to a handy w.c., a bright and spacious lounge, with French doors leading into the modern kitchen diner, fitted with a range of wall and base units and integrated appliances, with French doors leading out to the garden. The downstairs accommodation is tied together with modern bright tiled flooring throughout. To the first floor are three good sized bedrooms with the front being the largest and the back looking out over the playing fields behind and a modern family bathroom suite, comprising of shower over bath, w.c. and basin.

Externally the property has a private rear garden and ample parking for multiple vehicles to both the front and side of the property.

1ST FLOOR 377 sq.ft. (35.0 sq.m.) approx.

TOTAL FLOOR AREA: 773 sq.ft. (71.8 sq.m.) approx. What every another that been made to ensure the accuracy of the flooplen constance frees, measurements of some variant states and the sense that the source of the source of the source of the source prospective purchase. The sense constant state and the source of the source of the source of the action of the source of the sou