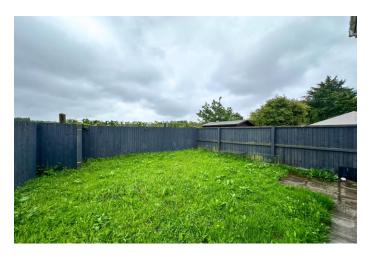

Externally the property has a private rear garden and ample parking for multiple vehicles to both the front and side of the property.

1ST FLOOR 377 sq.ft. (35.0 sq.m.) approx.

TOTAL FLOOR AREA: 773 sq.ft. (71.8 sq.m.) approx. What every another that been made to ensure the accuracy of the flooplen constance frees, measurements of some variant states and the sense that the source of the source of the source of the source prospective purchase. The sense constant state and the source of the source of the source of the action of the source of the sou