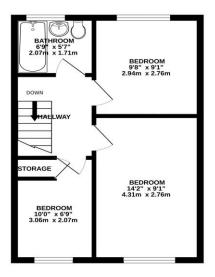

The accommodation briefly comprises of: Entrance hallway with access to a handy w.c., a bright and spacious lounge, with French doors leading into the modern kitchen diner, fitted with a range of wall and base units and integrated appliances, with French doors leading out to the garden. The downstairs accommodation is tied together with modern bright tiled flooring throughout. To the first floor are three good sized bedrooms with the front being the largest and the back looking out over the playing fields behind and a modern family bathroom suite, comprising of shower over bath, w.c. and basin.

Externally the property has a private rear garden and ample parking for multiple vehicles to both the front and side of the property.

1ST FLOOR 377 sq.ft. (35.0 sq.m.) approx.

TOTAL FLOOR AREA: 773 sq.ft. (71.8 sq.m.) approx. What every another that been made to ensure the accuracy of the flooplen constance frees, measurements of some variant states and the sense that the source of the source of the source of the source prospective purchase. The sense constant state and the source of the source of the source of the action of the source of the sou