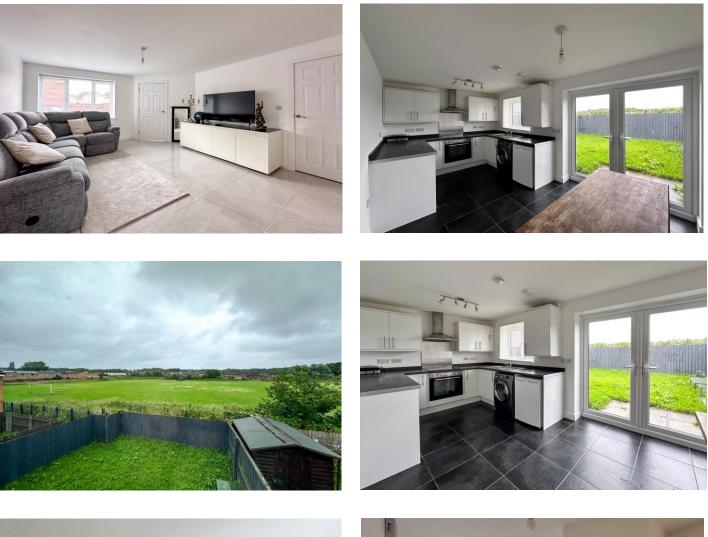

The accommodation briefly comprises of: Entrance hallway with access to a handy w.c., a bright and spacious lounge, with French doors leading into the modern kitchen diner, fitted with a range of wall and base units and integrated appliances, with French doors leading out to the garden. The downstairs accommodation is tied together with modern bright tiled flooring throughout. To the first floor are three good sized bedrooms with the front being the largest and the back looking out over the playing fields behind and a modern family bathroom suite, comprising of shower over bath, w.c. and basin.

Externally the property has a private rear garden and ample parking for multiple vehicles to both the front and side of the property.

1ST FLOOR 377 sq.ft. (35.0 sq.m.) approx.

TOTAL FLOOR AREA: 773 sq.ft. (71.8 sq.m.) approx. What every another that been made to ensure the accuracy of the flooplen constance frees, measurements of some variant states and the sense that the source of the source of the source of the source prospective purchase. The sense constant state and the source of the source of the source of the action of the source of the sou