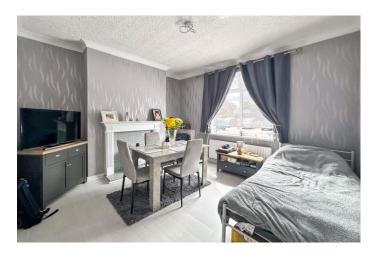

The property briefly comprises of; entrance hall with, a large front living room, which is lovely and bright, with chimney breast and large uvpc window. The rear lounge is spacious and bright, with access to under stairs storge and leading onto the kitchen. The kitchen has recently been fitted with a range of modern wall and base units, integrated appliances and contrasting wood effect worktops. Further to the kitchen is a handy downstairs w.c. and storage area, which provided access out to the rear yard.