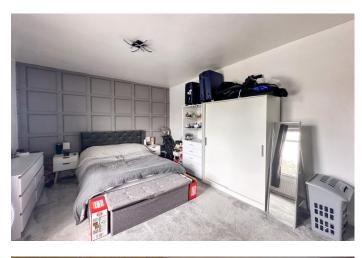

The stairway to the first floor leads to a spacious landing and provides access to the upstairs accommodation. The main bedroom to the front is large and bright, with the width running the length of the house. The second bedroom is a good size, with fitted wardrobes. Finally, is the fabulous, spacious family bathroom, which is fitted with a modern bathroom suite, with a large walk in shower, and slate effect tiling. Externally, there is a sunny rear yard, perfect for relaxing or entertaining.