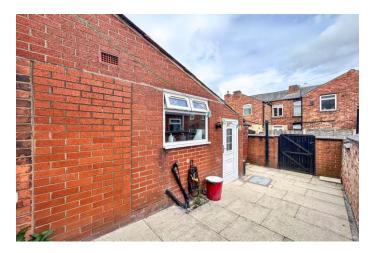

The stairway to the first floor leads to a spacious landing and provides access to the upstairs accommodation. The main bedroom to the front is large and bright, with the width running the length of the house. The second bedroom is a good size, with fitted wardrobes. Finally, is the fabulous, spacious family bathroom, which is fitted with a modern bathroom suite, with a large walk in shower, and slate effect tiling. Externally, there is a sunny rear yard, perfect for relaxing or entertaining.