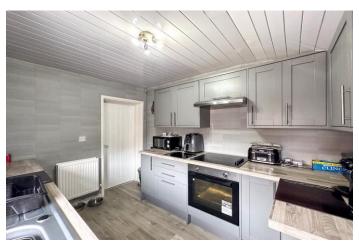

The property briefly comprises of; entrance hall with, a large front living room, which is lovely and bright, with chimney breast and large uvpc window. The rear lounge is spacious and bright, with access to under stairs storge and leading onto the kitchen. The kitchen has recently been fitted with a range of modern wall and base units, integrated appliances and contrasting wood effect worktops. Further to the kitchen is a handy downstairs w.c. and storage area, which provided access out to the rear yard.