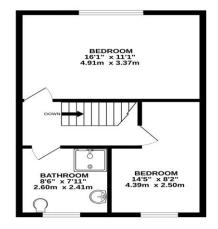

The stairway to the first floor leads to a spacious landing and provides access to the upstairs accommodation. The main bedroom to the front is large and bright, with the width running the length of the house. The second bedroom is a good size, with fitted wardrobes. Finally, is the fabulous, spacious family bathroom, which is fitted with a modern bathroom suite, with a large walk in shower, and slate effect tiling. Externally, there is a sunny rear yard, perfect for relaxing or entertaining.

Viewings are essential to avoid disappointment on this lovely home.

GROUND FLOOR 499 sq.ft. (46.4 sq.m.) approx.

TOTAL FLOOR AREA: 910 sq.ft. (84.5 sq.m.) approx. White were allowed to be a service the accuracy of the Borgotan contained here, measurements were allowed to be a service and the service and the service and the service and the prospective partners. The service, systems and appliances shown how not been tested and no guarantee as to be address with the service and the service