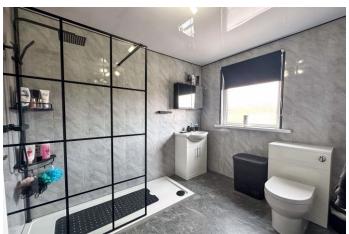

The stairway to the first floor leads to a spacious landing and provides access to the upstairs accommodation. The main bedroom to the front is large and bright, with the width running the length of the house. The second bedroom is a good size, with fitted wardrobes. Finally, is the fabulous, spacious family bathroom, which is fitted with a modern bathroom suite, with a large walk in shower, and slate effect tiling. Externally, there is a sunny rear yard, perfect for relaxing or entertaining.