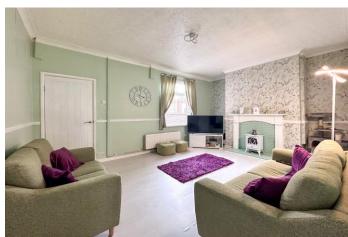

The property briefly comprises of; entrance hall with, a large front living room, which is lovely and bright, with chimney breast and large uvpc window. The rear lounge is spacious and bright, with access to under stairs storge and leading onto the kitchen. The kitchen has recently been fitted with a range of modern wall and base units, integrated appliances and contrasting wood effect worktops. Further to the kitchen is a handy downstairs w.c. and storage area, which provided access out to the rear yard.