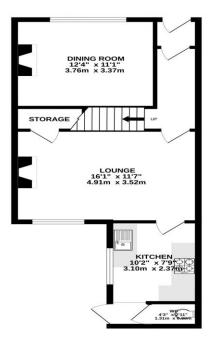

The property briefly comprises of; entrance hall with, a large front living room, which is lovely and bright, with chimney breast and large uvpc window. The rear lounge is spacious and bright, with access to under stairs storge and leading onto the kitchen. The kitchen has recently been fitted with a range of modern wall and base units, integrated appliances and contrasting wood effect worktops. Further to the kitchen is a handy downstairs w.c. and storage area, which provided access out to the rear yard.

Viewings are essential to avoid disappointment on this lovely home.

GROUND FLOOR 499 sq.ft. (46.4 sq.m.) approx.

TOTAL FLOOR AREA: 910 sq.ft. (84.5 sq.m.) approx. White were allowed to be a service the accuracy of the Borgotan contained here, measurements were allowed to be a service and the service and the service and the service and the prospective partners. The service, systems and appliances shown how not been tested and no guarantee as to be address with the service and the service