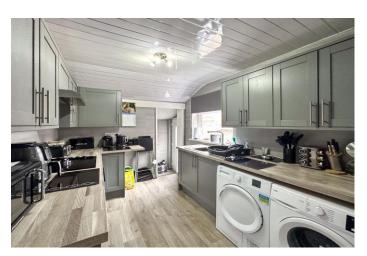

The property briefly comprises of; entrance hall with, a large front living room, which is lovely and bright, with chimney breast and large uvpc window. The rear lounge is spacious and bright, with access to under stairs storge and leading onto the kitchen. The kitchen has recently been fitted with a range of modern wall and base units, integrated appliances and contrasting wood effect worktops. Further to the kitchen is a handy downstairs w.c. and storage area, which provided access out to the rear yard.