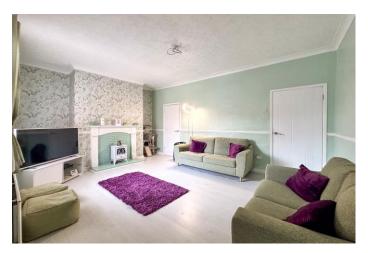

The property briefly comprises of; entrance hall with, a large front living room, which is lovely and bright, with chimney breast and large uvpc window. The rear lounge is spacious and bright, with access to under stairs storge and leading onto the kitchen. The kitchen has recently been fitted with a range of modern wall and base units, integrated appliances and contrasting wood effect worktops. Further to the kitchen is a handy downstairs w.c. and storage area, which provided access out to the rear yard.