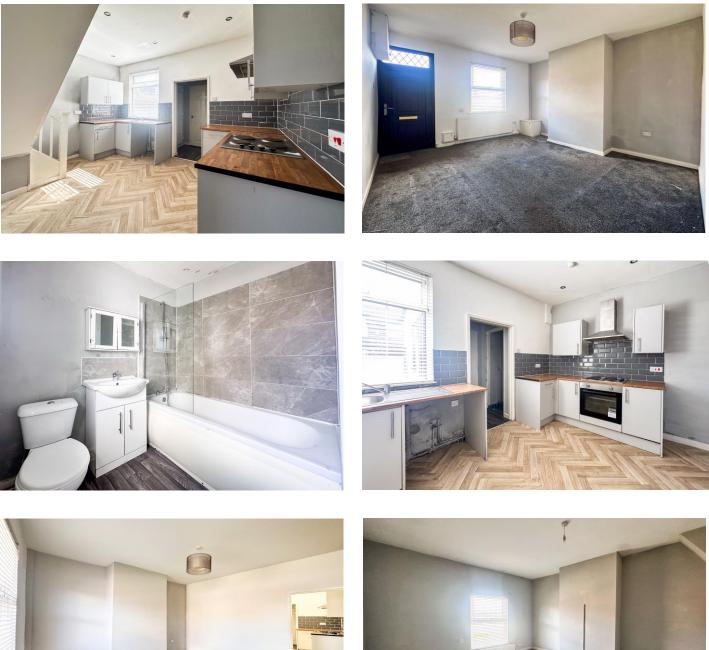

The property is Street fronted with ample parking and offers 640sqft of living space. This property is well presented and is offered in movein condition. The accommodation briefly comprises good sized family living room with staircase rising to the first floor and doorway leading into the good-sized lounge/dining room. The kitchen, which is situated to the rear of the property and is fitted with a range of wall and base units and provides access to the rear yard. The bathroom is fitted with a classic three piece suite including bath, w.c. and sink.

To the first floor are two large bedrooms, with bedroom two having a built storage area. The property is centrally heated and has UVPC windows throughout. Externally the property has a sunny rear yard.