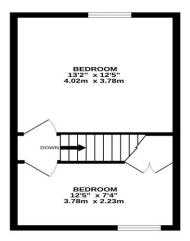

To the first floor are two large bedrooms, with bedroom two having a built storage area. The property is centrally heated and has UVPC windows throughout. Externally the property has a sunny rear yard.

GROUND FLOOR 348 sq.ft. (32.3 sq.m.) approx.

1ST FLOOR 292 sq.ft. (27.1 sq.m.) approx.

TOTAL FLOOR AREA : 640 sq.ft. (59.5 sq.m.) approx. While every attempt has been made to ensure the accuracy of the floorphan contained there, measurements consistion or meta-attement. The plant is for floorthere proposed only and bloor and a such by any prospective purchase. The survey, systems and appliances shown have not been tested and no guarantee as to impact the survey.