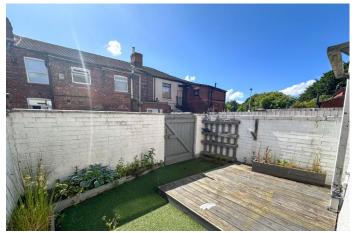

To the first floor are two large bedrooms, with bedroom two having a built storage area. The property is centrally heated and has UVPC windows throughout. Externally the property has a sunny rear yard.