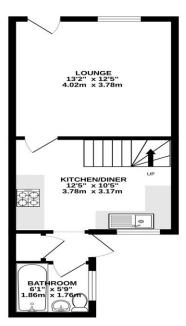

The property is Street fronted with ample parking and offers 640sqft of living space. This property is well presented and is offered in movein condition. The accommodation briefly comprises good sized family living room with staircase rising to the first floor and doorway leading into the good-sized lounge/dining room. The kitchen, which is situated to the rear of the property and is fitted with a range of wall and base units and provides access to the rear yard. The bathroom is fitted with a classic three piece suite including bath, w.c. and sink.

GROUND FLOOR 348 sq.ft. (32.3 sq.m.) approx.

1ST FLOOR 292 sq.ft. (27.1 sq.m.) approx.

TOTAL FLOOR AREA : 640 sq.ft. (59.5 sq.m.) approx. While every attempt has been made to ensure the accuracy of the floorphan contained there, measurements consistion or meta-attement. The plant is for floorthere proposed only and bloor and a such by any prospective purchase. The survey, systems and appliances shown have not been tested and no guarantee as to impact the survey.