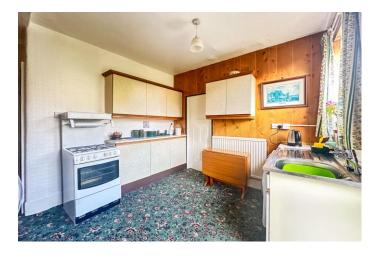

The property is in need of modernisation, but offers a blank canvass for the next owner to create a wonderful home in a great location. There is gas central heating and double glazing. The accommodation briefly comprises, to the ground floor, entrance hall with stairs to first floor, front lounge with fireplace, fitted kitchen and downstairs bathroom, with shower over bath, w.c. and basin.