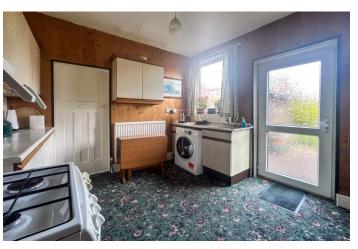

The property is in need of modernisation, but offers a blank canvass for the next owner to create a wonderful home in a great location. There is gas central heating and double glazing. The accommodation briefly comprises, to the ground floor, entrance hall with stairs to first floor, front lounge with fireplace, fitted kitchen and downstairs bathroom, with shower over bath, w.c. and basin.