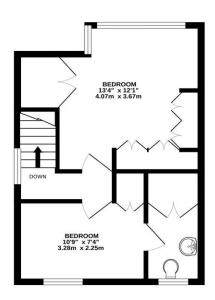

To the first floor there are two double bedrooms and an ensuite w.c. The front bedroom is particularly spacious, with walk in bay window with lovely views over the countryside and fitted wardrobes. The upstairs layout could be easily tweaked to accommodate either three bedrooms or two bedrooms and a family bathroom. To the outside there are private gardens to the front, which could be converted to a large driveway with very little trouble and mature rear garden.

Viewings are recommended to appreciate both the potential of the accommodation and the location.

GROUND FLOOR 349 sq.ft. (32.4 sq.m.) approx.

1ST FLOOR 345 sq.ft. (32.1 sq.m.) approx.

TOTAL FLOOR AREA: 694 sq.ft. (64.5 sq.m.) approx.