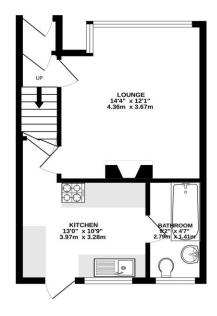

Viewings are recommended to appreciate both the potential of the accommodation and the location.

GROUND FLOOR 349 sq.ft. (32.4 sq.m.) approx.

1ST FLOOR 345 sq.ft. (32.1 sq.m.) approx.

TOTAL FLOOR AREA: 694 sq.ft. (64.5 sq.m.) approx.