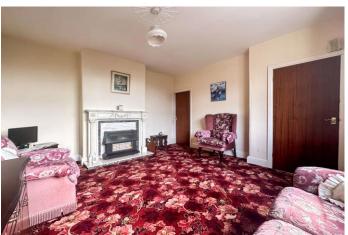

The property is in need of modernisation, but offers a blank canvass for the next owner to create a wonderful home in a great location. There is gas central heating and double glazing. The accommodation briefly comprises, to the ground floor, entrance hall with stairs to first floor, front lounge with fireplace, fitted kitchen and downstairs bathroom, with shower over bath, w.c. and basin.