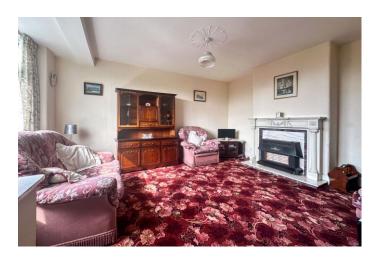

The property is in need of modernisation, but offers a blank canvass for the next owner to create a wonderful home in a great location. There is gas central heating and double glazing. The accommodation briefly comprises, to the ground floor, entrance hall with stairs to first floor, front lounge with fireplace, fitted kitchen and downstairs bathroom, with shower over bath, w.c. and basin.