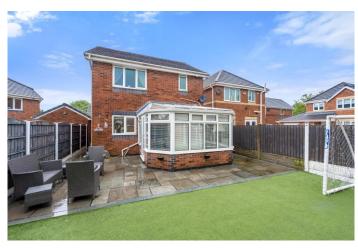

The house occupies a generous plot with driveway parking and garden to the front and integral garage, whilst at the rear there is a private garden which enjoys a southerly aspect. The property has been much improved by the current owners. There is central heating and double glazing and the accommodation briefly comprises, to the ground floor, porch, with access to the integral garage, front lounge with fireplace and living flame gas fire, bright, spacious family kitchen with quality wall and base units in white high gloss, contrasting worktops and integrated oven, hob with extractor, microwave and fridge freezer and french doors leading into the conservatory. Completing the ground floor there is a cloakroom with WC.