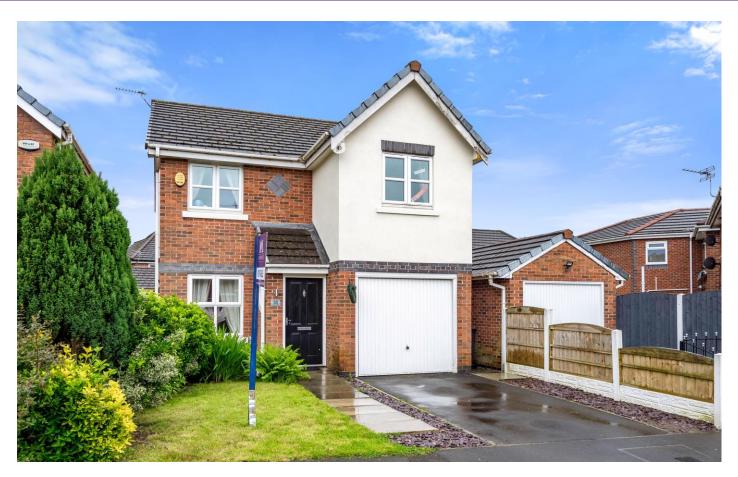

#### Asking Price £275,000 Kirkwood Close, Wigan WN2 IDZ

- \*Three Bedrooms
- \*Detached
- \*Recently Refitted Kitchen Diner
- \*Integral Garage
- \*Driveway Parking

A fantastic opportunity to purchase a beautifully presented detached house situated in a quiet close on a sought-after development. The village is a very desirable place to live with a great range of local facilities within walking distance and easy access to Wigan Town Centre, the M61 Motorway and Blackrod Station.

The house occupies a generous plot with driveway parking and garden to the front and integral garage, whilst at the rear there is a private garden which enjoys a southerly aspect. The property has been much improved by the current owners. There is central heating and double glazing and the accommodation briefly comprises, to the ground floor, porch, with access to the integral garage, front lounge with fireplace and living flame gas fire, bright, spacious family kitchen with quality wall and base units in white high gloss, contrasting worktops and integrated oven, hob with extractor, microwave and fridge freezer and french doors leading into the conservatory. Completing the ground floor there is a cloakroom with WC.