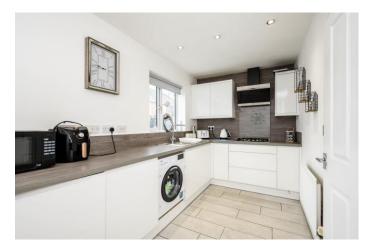

The house occupies a generous plot with driveway parking and garden to the front and integral garage, whilst at the rear there is a private garden which enjoys a southerly aspect. The property has been much improved by the current owners. There is central heating and double glazing and the accommodation briefly comprises, to the ground floor, porch, with access to the integral garage, front lounge with fireplace and living flame gas fire, bright, spacious family kitchen with quality wall and base units in white high gloss, contrasting worktops and integrated oven, hob with extractor, microwave and fridge freezer and french doors leading into the conservatory. Completing the ground floor there is a cloakroom with WC.