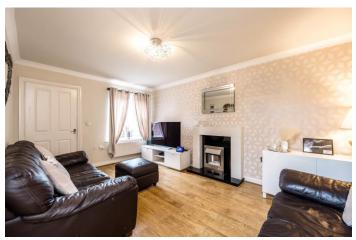

The house occupies a generous plot with driveway parking and garden to the front and integral garage, whilst at the rear there is a private garden which enjoys a southerly aspect. The property has been much improved by the current owners. There is central heating and double glazing and the accommodation briefly comprises, to the ground floor, porch, with access to the integral garage, front lounge with fireplace and living flame gas fire, bright, spacious family kitchen with quality wall and base units in white high gloss, contrasting worktops and integrated oven, hob with extractor, microwave and fridge freezer and french doors leading into the conservatory. Completing the ground floor there is a cloakroom with WC.