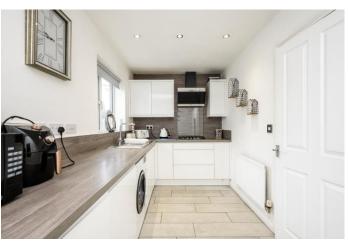

The house occupies a generous plot with driveway parking and garden to the front and integral garage, whilst at the rear there is a private garden which enjoys a southerly aspect. The property has been much improved by the current owners. There is central heating and double glazing and the accommodation briefly comprises, to the ground floor, porch, with access to the integral garage, front lounge with fireplace and living flame gas fire, bright, spacious family kitchen with quality wall and base units in white high gloss, contrasting worktops and integrated oven, hob with extractor, microwave and fridge freezer and french doors leading into the conservatory. Completing the ground floor there is a cloakroom with WC.