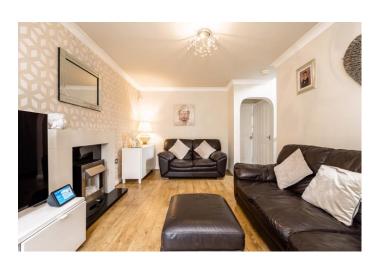

The house occupies a generous plot with driveway parking and garden to the front and integral garage, whilst at the rear there is a private garden which enjoys a southerly aspect. The property has been much improved by the current owners. There is central heating and double glazing and the accommodation briefly comprises, to the ground floor, porch, with access to the integral garage, front lounge with fireplace and living flame gas fire, bright, spacious family kitchen with quality wall and base units in white high gloss, contrasting worktops and integrated oven, hob with extractor, microwave and fridge freezer and french doors leading into the conservatory. Completing the ground floor there is a cloakroom with WC.