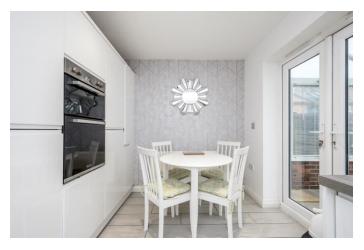

The house occupies a generous plot with driveway parking and garden to the front and integral garage, whilst at the rear there is a private garden which enjoys a southerly aspect. The property has been much improved by the current owners. There is central heating and double glazing and the accommodation briefly comprises, to the ground floor, porch, with access to the integral garage, front lounge with fireplace and living flame gas fire, bright, spacious family kitchen with quality wall and base units in white high gloss, contrasting worktops and integrated oven, hob with extractor, microwave and fridge freezer and french doors leading into the conservatory. Completing the ground floor there is a cloakroom with WC.