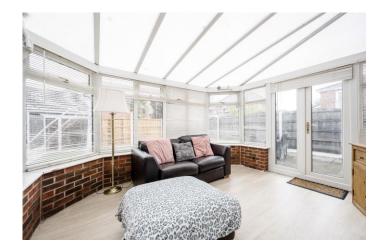

The house occupies a generous plot with driveway parking and garden to the front and integral garage, whilst at the rear there is a private garden which enjoys a southerly aspect. The property has been much improved by the current owners. There is central heating and double glazing and the accommodation briefly comprises, to the ground floor, porch, with access to the integral garage, front lounge with fireplace and living flame gas fire, bright, spacious family kitchen with quality wall and base units in white high gloss, contrasting worktops and integrated oven, hob with extractor, microwave and fridge freezer and french doors leading into the conservatory. Completing the ground floor there is a cloakroom with WC.