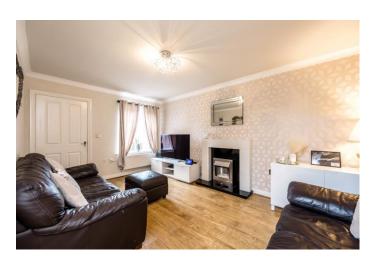

The house occupies a generous plot with driveway parking and garden to the front and integral garage, whilst at the rear there is a private garden which enjoys a southerly aspect. The property has been much improved by the There is central heating and double glazing and the current owners. accommodation briefly comprises, to the ground floor, porch, with access to the integral garage, front lounge with fireplace and living flame gas fire, bright, spacious family kitchen with quality wall and base units in white high gloss, contrasting worktops and integrated oven, hob with extractor, microwave and fridge freezer and french doors leading into the conservatory. Completing the ground floor there is a cloakroom with WC. To the first floor there is a bright, spacious landing which gives access to all the upstairs rooms. There are three bedrooms as follows, the master bedroom to the rear with en-suite shower room, number two at the front, another good double room and number three at the front. There is a re-fitted family bathroom with attractive contemporary suite.