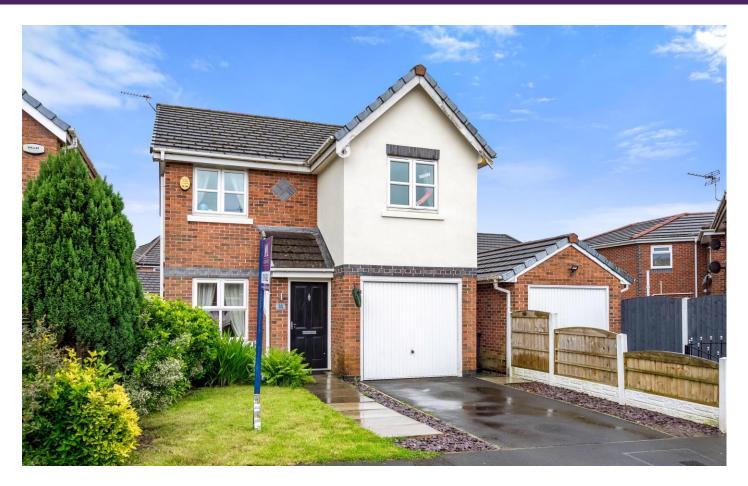

#### Asking Price £285,000 Kirkwood Close, Wigan WN2 IDZ

- \*Three Bedrooms
- \*Detached
- \*Recently Refitted Kitchen Diner
- \*Integral Garage
- \*Driveway Parking

A fantastic opportunity to purchase a beautifully presented detached house situated in a quiet close on a sought-after development. The village is a very desirable place to live with a great range of local facilities within walking distance and easy access to Wigan Town Centre, the M61 Motorway and Blackrod Station.

The house occupies a generous plot with driveway parking and garden to the front and integral garage, whilst at the rear there is a private garden which enjoys a southerly aspect. The property has been much improved by the There is central heating and double glazing and the current owners. accommodation briefly comprises, to the ground floor, porch, with access to the integral garage, front lounge with fireplace and living flame gas fire, bright, spacious family kitchen with quality wall and base units in white high gloss, contrasting worktops and integrated oven, hob with extractor, microwave and fridge freezer and french doors leading into the conservatory. Completing the ground floor there is a cloakroom with WC. To the first floor there is a bright, spacious landing which gives access to all the upstairs rooms. There are three bedrooms as follows, the master bedroom to the rear with en-suite shower room, number two at the front, another good double room and number three at the front. There is a re-fitted family bathroom with attractive contemporary suite.