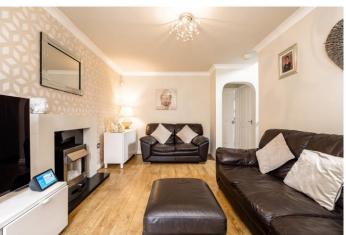

The house occupies a generous plot with driveway parking and garden to the front and integral garage, whilst at the rear there is a private garden which enjoys a southerly aspect. The property has been much improved by the There is central heating and double glazing and the current owners. accommodation briefly comprises, to the ground floor, porch, with access to the integral garage, front lounge with fireplace and living flame gas fire, bright, spacious family kitchen with quality wall and base units in white high gloss, contrasting worktops and integrated oven, hob with extractor, microwave and fridge freezer and french doors leading into the conservatory. Completing the ground floor there is a cloakroom with WC. To the first floor there is a bright, spacious landing which gives access to all the upstairs rooms. There are three bedrooms as follows, the master bedroom to the rear with en-suite shower room, number two at the front, another good double room and number three at the front. There is a re-fitted family bathroom with attractive contemporary suite.