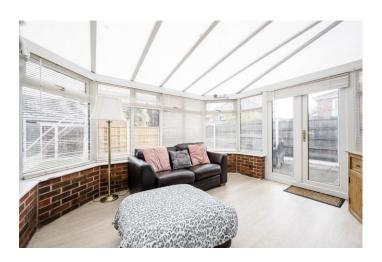

The house occupies a generous plot with driveway parking and garden to the front and integral garage, whilst at the rear there is a private garden which enjoys a southerly aspect. The property has been much improved by the There is central heating and double glazing and the current owners. accommodation briefly comprises, to the ground floor, porch, with access to the integral garage, front lounge with fireplace and living flame gas fire, bright, spacious family kitchen with quality wall and base units in white high gloss, contrasting worktops and integrated oven, hob with extractor, microwave and fridge freezer and french doors leading into the conservatory. Completing the ground floor there is a cloakroom with WC. To the first floor there is a bright, spacious landing which gives access to all the upstairs rooms. There are three bedrooms as follows, the master bedroom to the rear with en-suite shower room, number two at the front, another good double room and number three at the front. There is a re-fitted family bathroom with attractive contemporary suite.