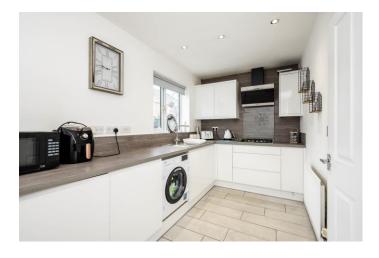

The house occupies a generous plot with driveway parking and garden to the front and integral garage, whilst at the rear there is a private garden which enjoys a southerly aspect. The property has been much improved by the There is central heating and double glazing and the current owners. accommodation briefly comprises, to the ground floor, porch, with access to the integral garage, front lounge with fireplace and living flame gas fire, bright, spacious family kitchen with quality wall and base units in white high gloss, contrasting worktops and integrated oven, hob with extractor, microwave and fridge freezer and french doors leading into the conservatory. Completing the ground floor there is a cloakroom with WC. To the first floor there is a bright, spacious landing which gives access to all the upstairs rooms. There are three bedrooms as follows, the master bedroom to the rear with en-suite shower room, number two at the front, another good double room and number three at the front. There is a re-fitted family bathroom with attractive contemporary suite.