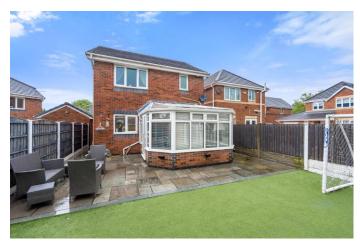

The house occupies a generous plot with driveway parking and garden to the front and integral garage, whilst at the rear there is a private garden which enjoys a southerly aspect. The property has been much improved by the There is central heating and double glazing and the current owners. accommodation briefly comprises, to the ground floor, porch, with access to the integral garage, front lounge with fireplace and living flame gas fire, bright, spacious family kitchen with quality wall and base units in white high gloss, contrasting worktops and integrated oven, hob with extractor, microwave and fridge freezer and french doors leading into the conservatory. Completing the ground floor there is a cloakroom with WC. To the first floor there is a bright, spacious landing which gives access to all the upstairs rooms. There are three bedrooms as follows, the master bedroom to the rear with en-suite shower room, number two at the front, another good double room and number three at the front. There is a re-fitted family bathroom with attractive contemporary suite.