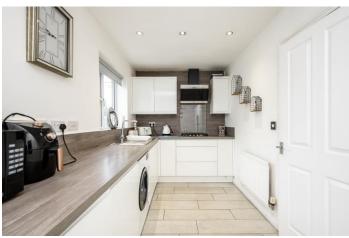

The house occupies a generous plot with driveway parking and garden to the front and integral garage, whilst at the rear there is a private garden which enjoys a southerly aspect. The property has been much improved by the There is central heating and double glazing and the current owners. accommodation briefly comprises, to the ground floor, porch, with access to the integral garage, front lounge with fireplace and living flame gas fire, bright, spacious family kitchen with quality wall and base units in white high gloss, contrasting worktops and integrated oven, hob with extractor, microwave and fridge freezer and french doors leading into the conservatory. Completing the ground floor there is a cloakroom with WC. To the first floor there is a bright, spacious landing which gives access to all the upstairs rooms. There are three bedrooms as follows, the master bedroom to the rear with en-suite shower room, number two at the front, another good double room and number three at the front. There is a re-fitted family bathroom with attractive contemporary suite.