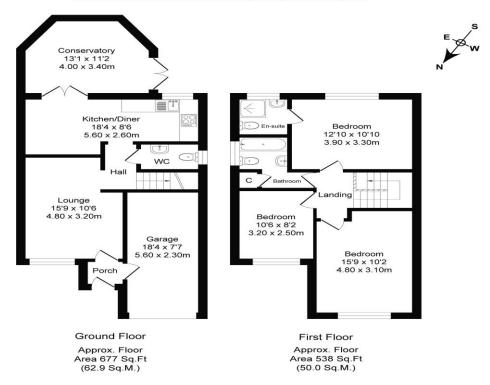

#### Kirkwood Close Total Approx. Floor Area 1215 Sq.ft. (112.9 Sq.M.)

Surveyed and drawn by Lens Media for illustrative purposes only. Not to scale. Whilst every attempt was made to ensure the accuracy of the floor plan, all measurements are approximate and no responsibility is taken for any error.