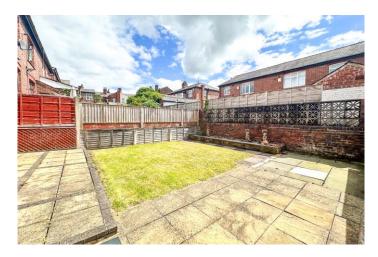

To the first floor there are three good sized bedrooms, a family bathroom with bath sink unit, with separate w.c. To the outside there is a walled front garden and a lovely sunny rear garden with raised beds, lawn and patio area along with handy outbuildings for storage. No Chain.