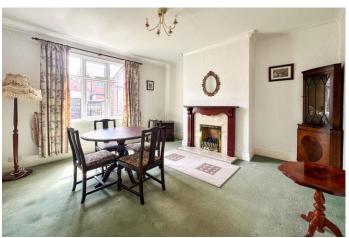

The property offers beautifully proportioned accommodation with stunning original features, there is central heating and double glazing and the accommodation briefly comprises, to the ground floor, entrance vestibule with original tiled floor, impressive reception hall with stairs to first floor, front lounge with bay window and fireplace, rear sitting room with fireplace and gas fire, kitchen with walk in pantry and access to the rear garden. There is also a handy security alarm system.