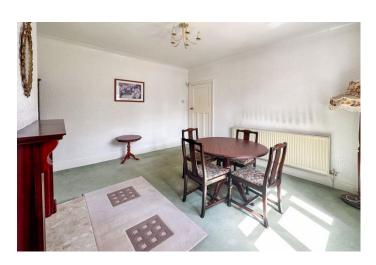

The property offers beautifully proportioned accommodation with stunning original features, there is central heating and double glazing and the accommodation briefly comprises, to the ground floor, entrance vestibule with original tiled floor, impressive reception hall with stairs to first floor, front lounge with bay window and fireplace, rear sitting room with fireplace and gas fire, kitchen with walk in pantry and access to the rear garden. There is also a handy security alarm system.