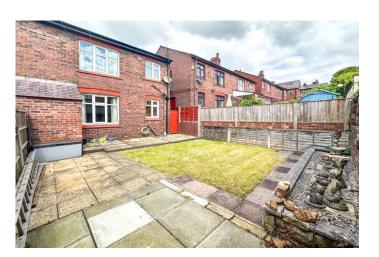

To the first floor there are three good sized bedrooms, a family bathroom with bath sink unit, with separate w.c. To the outside there is a walled front garden and a lovely sunny rear garden with raised beds, lawn and patio area along with handy outbuildings for storage. No Chain.