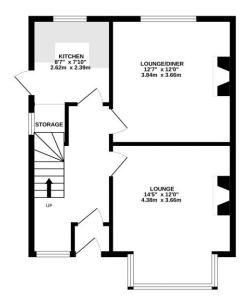

The property offers beautifully proportioned accommodation with stunning original features, there is central heating and double glazing and the accommodation briefly comprises, to the ground floor, entrance vestibule with original tiled floor, impressive reception hall with stairs to first floor, front lounge with bay window and fireplace, rear sitting room with fireplace and gas fire, kitchen with walk in pantry and access to the rear garden. There is also a handy security alarm system.

GROUND FLOOR 485 sq.ft. (45.0 sq.m.) approx.

1ST FLOOR 471 sq.ft. (43.7 sq.m.) approx.

#### TOTAL FLOOR AREA: 956 sq.ft. (88.8 sq.m.) approx.

Whist every attempt has been made to ensure the accuracy of the floorplan contained here, measurements of doors, windows, rooms and any other items are approximate and no responsibility is taken for any error, omission or mis-statement. This plan is for illustrative purposes only and should be used as such by any prospective purchaser. The services, systems and appliances shown have been tested and no guarantee as to their operability or efficiency can be given.