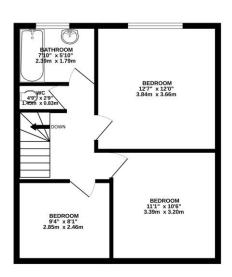

To the first floor there are three good sized bedrooms, a family bathroom with bath sink unit, with separate w.c. To the outside there is a walled front garden and a lovely sunny rear garden with raised beds, lawn and patio area along with handy outbuildings for storage. No Chain.

GROUND FLOOR 485 sq.ft. (45.0 sq.m.) approx.

1ST FLOOR 471 sq.ft. (43.7 sq.m.) approx.

#### TOTAL FLOOR AREA: 956 sq.ft. (88.8 sq.m.) approx.

Whist every attempt has been made to ensure the accuracy of the floorplan contained here, measurements of doors, windows, rooms and any other items are approximate and no responsibility is taken for any error, omission or mis-statement. This plan is for illustrative purposes only and should be used as such by any prospective purchaser. The services, systems and appliances shown have been tested and no guarantee as to their operability or efficiency can be given.