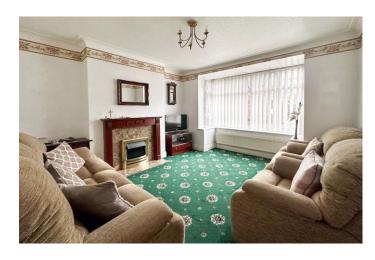

The property offers beautifully proportioned accommodation with stunning original features, there is central heating and double glazing and the accommodation briefly comprises, to the ground floor, entrance vestibule with original tiled floor, impressive reception hall with stairs to first floor, front lounge with bay window and fireplace, rear sitting room with fireplace and gas fire, kitchen with walk in pantry and access to the rear garden. There is also a handy security alarm system.