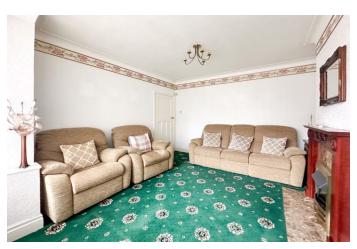

The property offers beautifully proportioned accommodation with stunning original features, there is central heating and double glazing and the accommodation briefly comprises, to the ground floor, entrance vestibule with original tiled floor, impressive reception hall with stairs to first floor, front lounge with bay window and fireplace, rear sitting room with fireplace and gas fire, kitchen with walk in pantry and access to the rear garden. There is also a handy security alarm system.