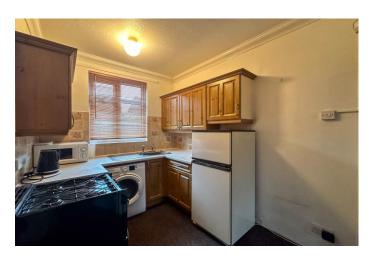

The property offers beautifully proportioned accommodation with stunning original features, there is central heating and double glazing and the accommodation briefly comprises, to the ground floor, entrance vestibule with original tiled floor, impressive reception hall with stairs to first floor, front lounge with bay window and fireplace, rear sitting room with fireplace and gas fire, kitchen with walk in pantry and access to the rear garden. There is also a handy security alarm system.