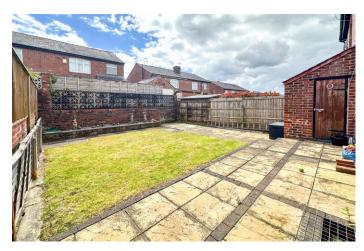

To the first floor there are three good sized bedrooms, a family bathroom with bath sink unit, with separate w.c. To the outside there is a walled front garden and a lovely sunny rear garden with raised beds, lawn and patio area along with handy outbuildings for storage. No Chain.