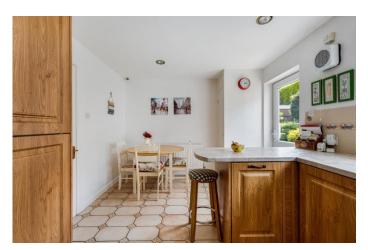

This delightful bungalow is immaculately maintained both internally and The property itself affords a warm and inviting ambiance externally. throughout, with circa 1,400 square feet of accommodation on offer, as well as a thoughtfully laid out floorplan. The property is comprised of two (previously three), good-sized bedrooms, the master offering fitted storage, a four piece family bathroom, complete with separate shower. There is a 16' kitchen-diner, which is fitted with a range of wall and base units with work surfaces, and equipped with an integrated electric oven, gas hob with extractor canopy and dishwasher. The property boasts a large, inviting lounge dining room which leads onto a conservatory, a delightful place to sit and take in the beautiful mature garden filled with a range of planting and shrubs, and is a real gardeners delight. There is also a handy cloakroom with wash hand basin and w.c. This lovely bungalow is situated on a wonderful private plot, is much larger than the average and benefits from beautifully maintained gardens to the front and rear. The long, block paved driveway provides ample parking for multiple cars and a detached double garage, with electric door.