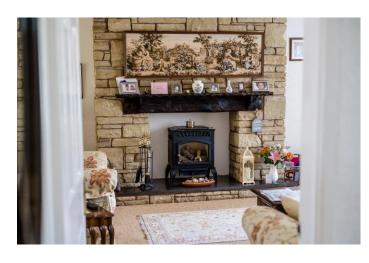

This delightful bungalow is immaculately maintained both internally and The property itself affords a warm and inviting ambiance externally. throughout, with circa 1,400 square feet of accommodation on offer, as well as a thoughtfully laid out floorplan. The property is comprised of two (previously three), good-sized bedrooms, the master offering fitted storage, a four piece family bathroom, complete with separate shower. There is a 16' kitchen-diner, which is fitted with a range of wall and base units with work surfaces, and equipped with an integrated electric oven, gas hob with extractor canopy and dishwasher. The property boasts a large, inviting lounge dining room which leads onto a conservatory, a delightful place to sit and take in the beautiful mature garden filled with a range of planting and shrubs, and is a real gardeners delight. There is also a handy cloakroom with wash hand basin and w.c. This lovely bungalow is situated on a wonderful private plot, is much larger than the average and benefits from beautifully maintained gardens to the front and rear. The long, block paved driveway provides ample parking for multiple cars and a detached double garage, with electric door.