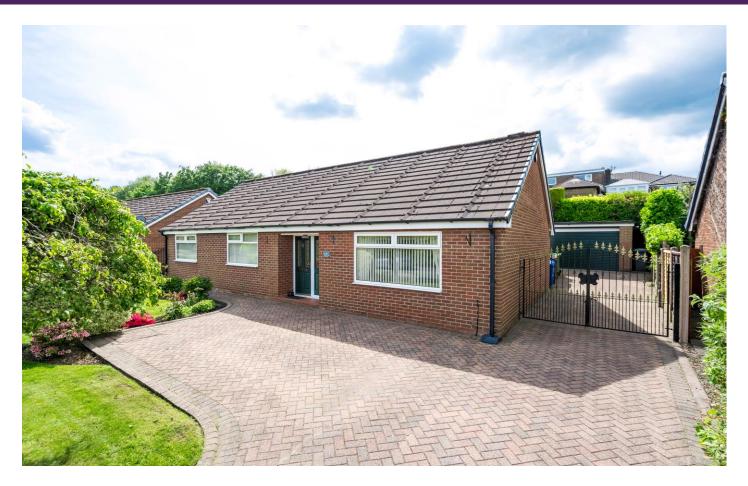

#### Asking Price £350,000 Maldon Road, Wigan WN6 0EX

- \*Immaculately Presented Detached True Bungalow
- \*Two Bedrooms (was three)
- \*Two Reception Reception Rooms plus Conservatory
- \*Kitchen/Dining Room and Shower Room
- \*Parking for Multiple Vehicles

Located close to the centre of Standish village, this very well proportioned, two bed detached, true bungalow occupies a delightful position within this quiet peaceful residential cul de sac, located just off Cranleigh. Bungalows of this standard rarely become available on the open market. Standish is renowned for its desirability and properties on this little known cul de sac rarely come to the market. The village offers a thriving community, diverse local shops and amenities, excellent schools and convenient transport links.

This delightful bungalow is immaculately maintained both internally and The property itself affords a warm and inviting ambiance externally. throughout, with circa 1,400 square feet of accommodation on offer, as well as a thoughtfully laid out floorplan. The property is comprised of two (previously three), good-sized bedrooms, the master offering fitted storage, a four piece family bathroom, complete with separate shower. There is a 16' kitchen-diner, which is fitted with a range of wall and base units with work surfaces, and equipped with an integrated electric oven, gas hob with extractor canopy and dishwasher. The property boasts a large, inviting lounge dining room which leads onto a conservatory, a delightful place to sit and take in the beautiful mature garden filled with a range of planting and shrubs, and is a real gardeners delight. There is also a handy cloakroom with wash hand basin and w.c. This lovely bungalow is situated on a wonderful private plot, is much larger than the average and benefits from beautifully maintained gardens to the front and rear. The long, block paved driveway provides ample parking for multiple cars and a detached double garage, with electric door.