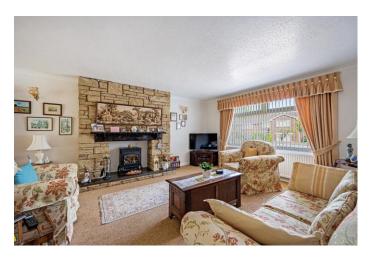

This delightful bungalow is immaculately maintained both internally and The property itself affords a warm and inviting ambiance externally. throughout, with circa 1,400 square feet of accommodation on offer, as well as a thoughtfully laid out floorplan. The property is comprised of two (previously three), good-sized bedrooms, the master offering fitted storage, a four piece family bathroom, complete with separate shower. There is a 16' kitchen-diner, which is fitted with a range of wall and base units with work surfaces, and equipped with an integrated electric oven, gas hob with extractor canopy and dishwasher. The property boasts a large, inviting lounge dining room which leads onto a conservatory, a delightful place to sit and take in the beautiful mature garden filled with a range of planting and shrubs, and is a real gardeners delight. There is also a handy cloakroom with wash hand basin and w.c. This lovely bungalow is situated on a wonderful private plot, is much larger than the average and benefits from beautifully maintained gardens to the front and rear. The long, block paved driveway provides ample parking for multiple cars and a detached double garage, with electric door.