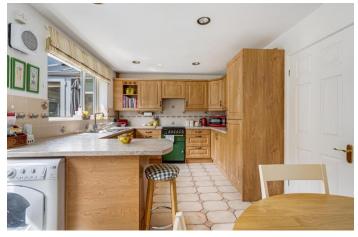

This delightful bungalow is immaculately maintained both internally and The property itself affords a warm and inviting ambiance externally. throughout, with circa 1,400 square feet of accommodation on offer, as well as a thoughtfully laid out floorplan. The property is comprised of two (previously three), good-sized bedrooms, the master offering fitted storage, a four piece family bathroom, complete with separate shower. There is a 16' kitchen-diner, which is fitted with a range of wall and base units with work surfaces, and equipped with an integrated electric oven, gas hob with extractor canopy and dishwasher. The property boasts a large, inviting lounge dining room which leads onto a conservatory, a delightful place to sit and take in the beautiful mature garden filled with a range of planting and shrubs, and is a real gardeners delight. There is also a handy cloakroom with wash hand basin and w.c. This lovely bungalow is situated on a wonderful private plot, is much larger than the average and benefits from beautifully maintained gardens to the front and rear. The long, block paved driveway provides ample parking for multiple cars and a detached double garage, with electric door.