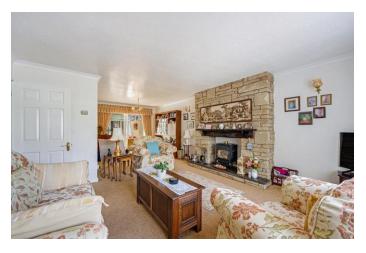

This delightful bungalow is immaculately maintained both internally and The property itself affords a warm and inviting ambiance externally. throughout, with circa 1,400 square feet of accommodation on offer, as well as a thoughtfully laid out floorplan. The property is comprised of two (previously three), good-sized bedrooms, the master offering fitted storage, a four piece family bathroom, complete with separate shower. There is a 16' kitchen-diner, which is fitted with a range of wall and base units with work surfaces, and equipped with an integrated electric oven, gas hob with extractor canopy and dishwasher. The property boasts a large, inviting lounge dining room which leads onto a conservatory, a delightful place to sit and take in the beautiful mature garden filled with a range of planting and shrubs, and is a real gardeners delight. There is also a handy cloakroom with wash hand basin and w.c. This lovely bungalow is situated on a wonderful private plot, is much larger than the average and benefits from beautifully maintained gardens to the front and rear. The long, block paved driveway provides ample parking for multiple cars and a detached double garage, with electric door.