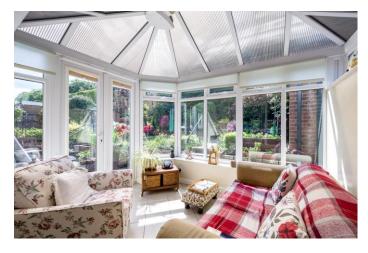

This delightful bungalow is immaculately maintained both internally and The property itself affords a warm and inviting ambiance externally. throughout, with circa 1,400 square feet of accommodation on offer, as well as a thoughtfully laid out floorplan. The property is comprised of two (previously three), good-sized bedrooms, the master offering fitted storage, a four piece family bathroom, complete with separate shower. There is a 16' kitchen-diner, which is fitted with a range of wall and base units with work surfaces, and equipped with an integrated electric oven, gas hob with extractor canopy and dishwasher. The property boasts a large, inviting lounge dining room which leads onto a conservatory, a delightful place to sit and take in the beautiful mature garden filled with a range of planting and shrubs, and is a real gardeners delight. There is also a handy cloakroom with wash hand basin and w.c. This lovely bungalow is situated on a wonderful private plot, is much larger than the average and benefits from beautifully maintained gardens to the front and rear. The long, block paved driveway provides ample parking for multiple cars and a detached double garage, with electric door.