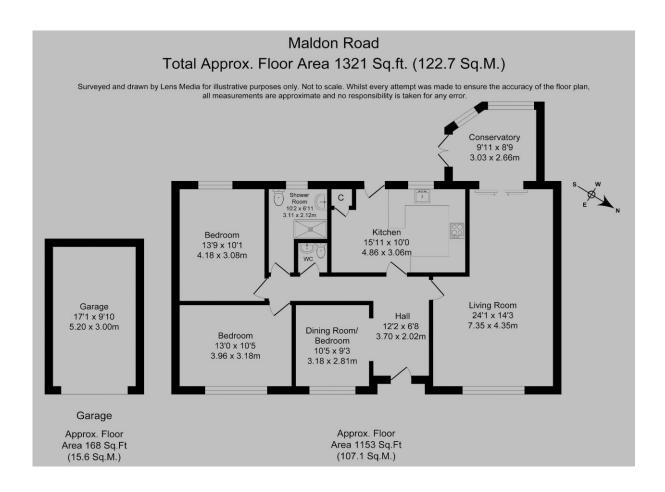

This delightful bungalow is immaculately maintained both internally and The property itself affords a warm and inviting ambiance externally. throughout, with circa 1,400 square feet of accommodation on offer, as well as a thoughtfully laid out floorplan. The property is comprised of two (previously three), good-sized bedrooms, the master offering fitted storage, a four piece family bathroom, complete with separate shower. There is a 16' kitchen-diner, which is fitted with a range of wall and base units with work surfaces, and equipped with an integrated electric oven, gas hob with extractor canopy and dishwasher. The property boasts a large, inviting lounge dining room which leads onto a conservatory, a delightful place to sit and take in the beautiful mature garden filled with a range of planting and shrubs, and is a real gardeners delight. There is also a handy cloakroom with wash hand basin and w.c. This lovely bungalow is situated on a wonderful private plot, is much larger than the average and benefits from beautifully maintained gardens to the front and rear. The long, block paved driveway provides ample parking for multiple cars and a detached double garage, with electric door.