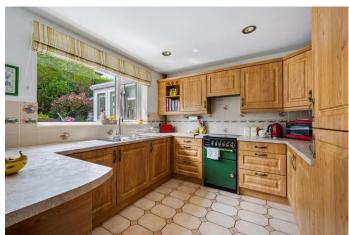

This delightful bungalow is immaculately maintained both internally and The property itself affords a warm and inviting ambiance externally. throughout, with circa 1,400 square feet of accommodation on offer, as well as a thoughtfully laid out floorplan. The property is comprised of two (previously three), good-sized bedrooms, the master offering fitted storage, a four piece family bathroom, complete with separate shower. There is a 16' kitchen-diner, which is fitted with a range of wall and base units with work surfaces, and equipped with an integrated electric oven, gas hob with extractor canopy and dishwasher. The property boasts a large, inviting lounge dining room which leads onto a conservatory, a delightful place to sit and take in the beautiful mature garden filled with a range of planting and shrubs, and is a real gardeners delight. There is also a handy cloakroom with wash hand basin and w.c. This lovely bungalow is situated on a wonderful private plot, is much larger than the average and benefits from beautifully maintained gardens to the front and rear. The long, block paved driveway provides ample parking for multiple cars and a detached double garage, with electric door.