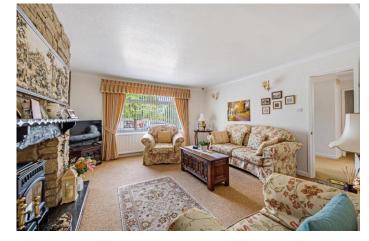

This delightful bungalow is immaculately maintained both internally and The property itself affords a warm and inviting ambiance externally. throughout, with circa 1,400 square feet of accommodation on offer, as well as a thoughtfully laid out floorplan. The property is comprised of two (previously three), good-sized bedrooms, the master offering fitted storage, a four piece family bathroom, complete with separate shower. There is a 16' kitchen-diner, which is fitted with a range of wall and base units with work surfaces, and equipped with an integrated electric oven, gas hob with extractor canopy and dishwasher. The property boasts a large, inviting lounge dining room which leads onto a conservatory, a delightful place to sit and take in the beautiful mature garden filled with a range of planting and shrubs, and is a real gardeners delight. There is also a handy cloakroom with wash hand basin and w.c. This lovely bungalow is situated on a wonderful private plot, is much larger than the average and benefits from beautifully maintained gardens to the front and rear. The long, block paved driveway provides ample parking for multiple cars and a detached double garage, with electric door.