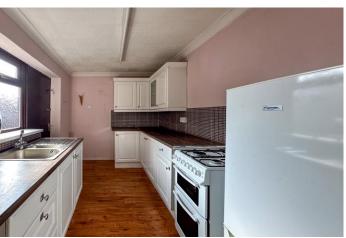

The accommodation briefly comprises of: Porch, with hallway leading onto both the front living room and rear living/dining room, with stairs to the first floor and access to the kitchen, which is fitted with a range of wall an base units in good order. To the first floor are two good sized bedrooms, a bathroom with three piece suite comprising of Shower over bath, basin and w.c. Externally, there is a rear yard with brick outbuildings.