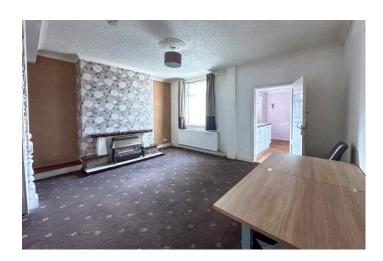

The accommodation briefly comprises of: Porch, with hallway leading onto both the front living room and rear living/dining room, with stairs to the first floor and access to the kitchen, which is fitted with a range of wall an base units in good order. To the first floor are two good sized bedrooms, a bathroom with three piece suite comprising of Shower over bath, basin and w.c. Externally, there is a rear yard with brick outbuildings.