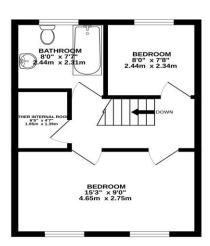

The accommodation briefly comprises of: Porch, with hallway leading onto both the front living room and rear living/dining room, with stairs to the first floor and access to the kitchen, which is fitted with a range of wall an base units in good order. To the first floor are two good sized bedrooms, a bathroom with three piece suite comprising of Shower over bath, basin and w.c. Externally, there is a rear yard with brick outbuildings.

GROUND FLOOR 408 sq.ft. (37.9 sq.m.) approx.

1ST FLOOR 346 sq.ft. (32.2 sq.m.) approx.

TOTAL FLOOR AREA: 755 sq.ft. (70.1 sq.m.) approx.

Whist every attempt has been made to ensure the accuracy of the Booplan contained here, measurements of the sq. and the sq.