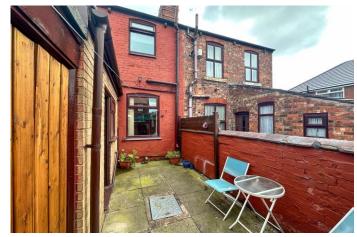

The accommodation briefly comprises of: Porch, with hallway leading onto both the front living room and rear living/dining room, with stairs to the first floor and access to the kitchen, which is fitted with a range of wall an base units in good order. To the first floor are two good sized bedrooms, a bathroom with three piece suite comprising of Shower over bath, basin and w.c. Externally, there is a rear yard with brick outbuildings.