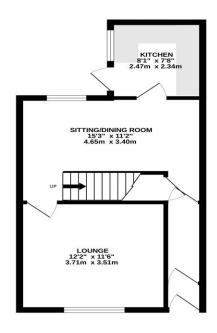

The accommodation briefly comprises of: Porch, with hallway leading onto both the front living room and rear living/dining room, with stairs to the first floor and access to the kitchen, which is fitted with a range of wall an base units in good order. To the first floor are two good sized bedrooms, a bathroom with three piece suite comprising of Shower over bath, basin and w.c. Externally, there is a rear yard with brick outbuildings.

GROUND FLOOR 408 sq.ft. (37.9 sq.m.) approx.

1ST FLOOR 346 sq.ft. (32.2 sq.m.) approx.

TOTAL FLOOR AREA: 755 sq.ft. (70.1 sq.m.) approx.

Whist every attempt has been made to ensure the accuracy of the Booplan contained here, measurements of the sq. and the sq.