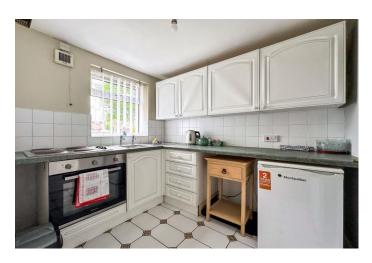

The position is extremely convenient for access to the bustling centre, within walking distance of a host of shops and amenities, and situated on a bus route, which provides access to areas further afield including Wigan town centre, the motorway network is also similarly within easy reach. Upon entering the property, the accommodation is briefly comprised of; enterrance hall, lounge/diner, which is lovely and bright and benefits from a feature fireplace with mahogany surround and inset coal-effect electric fire, the kitchen is fitted with a range of wall and base units in white with contrasting laminated work surfaces and equipped with an integrated electric oven and halogen hob. The bedroom is of a good size and looks out onto the rear courtyard and provides access to the en-suite shower room, which is fitted with a three piece suite, comprising of WC, pedestal wash hand basin and shower cubicle with electric shower unit.