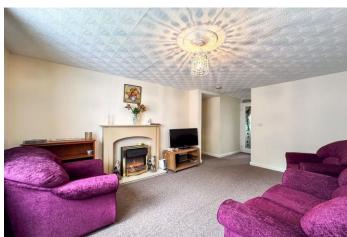

The position is extremely convenient for access to the bustling centre, within walking distance of a host of shops and amenities, and situated on a bus route, which provides access to areas further afield including Wigan town centre, the motorway network is also similarly within easy reach. Upon entering the property, the accommodation is briefly comprised of; enterrance hall, lounge/diner, which is lovely and bright and benefits from a feature fireplace with mahogany surround and inset coal-effect electric fire, the kitchen is fitted with a range of wall and base units in white with contrasting laminated work surfaces and equipped with an integrated electric oven and halogen hob. The bedroom is of a good size and looks out onto the rear courtyard and provides access to the en-suite shower room, which is fitted with a three piece suite, comprising of WC, pedestal wash hand basin and shower cubicle with electric shower unit.