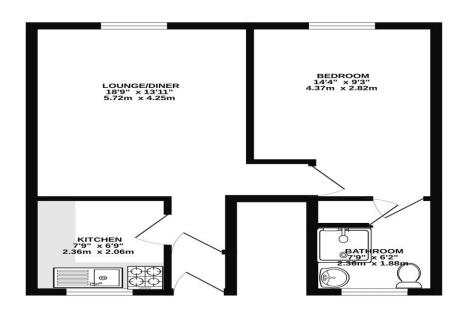

GROUND FLOOR 413 sq.ft. (38.3 sq.m.) approx.

TOTAL FLOOR AREA: 413 sq.ft. (38.3 sq.m.) approx.

Whilst every altering has been made to ensure the accuracy of the floorplan contained here, measurements ormission or me-leatment. They like it is for floorplane purposes only and should be used as such by any prospective purchaser. The services, systems and appliances shown have not been tested and no guarantee exists. The services are such by any prospective purchaser. The services systems and appliances shown have not been tested and no guarantee exist.