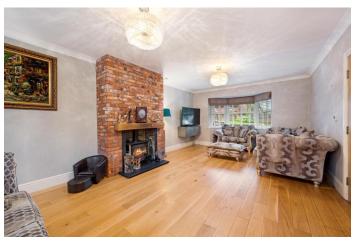

Living areas are centred around large welcoming area, which introduces guests and leads through to stunning rooms that are just perfect for family living and entertaining on a grand scale. This is a home that is modern and charming in equal measures, and it stands as one of the most impressive lifestyle properties in the village, with private low maintenance gardens, a private gated plot and large driveway, with ample parking for multiple vehicles. Accommodation highlights include a reception hallway, a two-piece downstairs cloaks/wc, a beautiful lounge, with bay window and wood burning stove which is open to a formal dining area, with velux skylights and French doors flooding the area with natural light. This room leads onto the snug, which itself is flooded with natural light from skylights and bifold doors. The stunning 23' kitchen makes wonderful space in which to entertain in style, fitted with a comprehensive range of bespoke units with a centre island, quartz worktops, and quality integrated appliances. The kitchen, dining room and living room create an open space, perfectly suited to modern family living. Finally, to the ground floor is the integral spacious double garage.