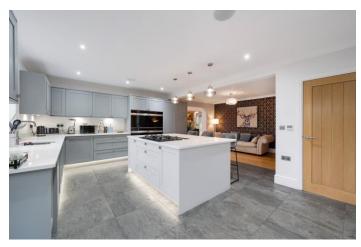

Living areas are centred around large welcoming area, which introduces guests and leads through to stunning rooms that are just perfect for family living and entertaining on a grand scale. This is a home that is modern and charming in equal measures, and it stands as one of the most impressive lifestyle properties in the village, with private low maintenance gardens, a private gated plot and large driveway, with ample parking for multiple vehicles. Accommodation highlights include a reception hallway, a two-piece downstairs cloaks/wc, a beautiful lounge, with bay window and wood burning stove which is open to a formal dining area, with velux skylights and French doors flooding the area with natural light. This room leads onto the snug, which itself is flooded with natural light from skylights and bifold doors. The stunning 23' kitchen makes wonderful space in which to entertain in style, fitted with a comprehensive range of bespoke units with a centre island, quartz worktops, and quality integrated appliances. The kitchen, dining room and living room create an open space, perfectly suited to modern family living. Finally, to the ground floor is the integral spacious double garage.