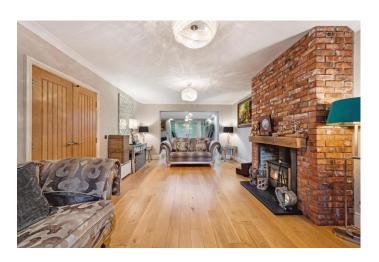

Living areas are centred around large welcoming area, which introduces guests and leads through to stunning rooms that are just perfect for family living and entertaining on a grand scale. This is a home that is modern and charming in equal measures, and it stands as one of the most impressive lifestyle properties in the village, with private low maintenance gardens, a private gated plot and large driveway, with ample parking for multiple vehicles. Accommodation highlights include a reception hallway, a two-piece downstairs cloaks/wc, a beautiful lounge, with bay window and wood burning stove which is open to a formal dining area, with velux skylights and French doors flooding the area with natural light. This room leads onto the snug, which itself is flooded with natural light from skylights and bifold doors. The stunning 23' kitchen makes wonderful space in which to entertain in style, fitted with a comprehensive range of bespoke units with a centre island, quartz worktops, and quality integrated appliances. The kitchen, dining room and living room create an open space, perfectly suited to modern family living. Finally, to the ground floor is the integral spacious double garage.