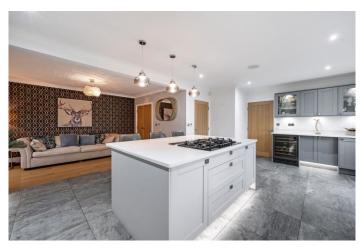

Living areas are centred around large welcoming area, which introduces guests and leads through to stunning rooms that are just perfect for family living and entertaining on a grand scale. This is a home that is modern and charming in equal measures, and it stands as one of the most impressive lifestyle properties in the village, with private low maintenance gardens, a private gated plot and large driveway, with ample parking for multiple vehicles. Accommodation highlights include a reception hallway, a two-piece downstairs cloaks/wc, a beautiful lounge, with bay window and wood burning stove which is open to a formal dining area, with velux skylights and French doors flooding the area with natural light. This room leads onto the snug, which itself is flooded with natural light from skylights and bifold doors. The stunning 23' kitchen makes wonderful space in which to entertain in style, fitted with a comprehensive range of bespoke units with a centre island, quartz worktops, and quality integrated appliances. The kitchen, dining room and living room create an open space, perfectly suited to modern family living. Finally, to the ground floor is the integral spacious double garage.