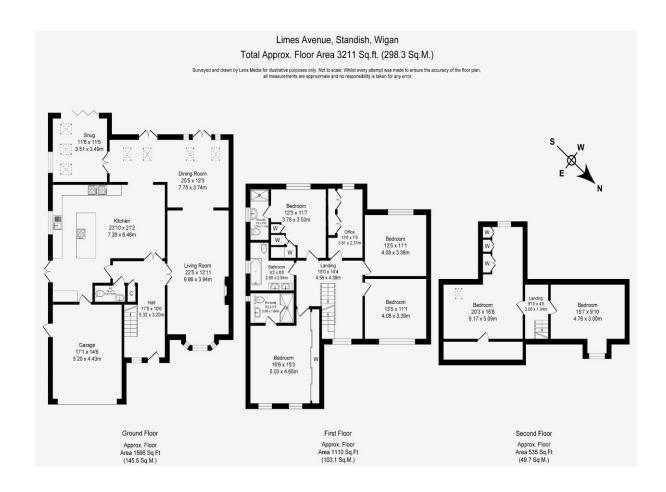

#### Asking Price £799,950 Limes Avenue, Wigan WN6 0AB

- \*Stunning Executive Property
- \*Private Plot
- \*Seven Bedrooms
- \*Open Plan Living Space
- \*Cinema Room/Snug

This incredible detached executive home is the epitome of luxury living, with beautifully presented accommodation and an extremely high standard of finish throughout its 3211 square feet.

Living areas are centred around large welcoming area, which introduces guests and leads through to stunning rooms that are just perfect for family living and entertaining on a grand scale. This is a home that is modern and charming in equal measures, and it stands as one of the most impressive lifestyle properties in the village, with private low maintenance gardens, a private gated plot and large driveway, with ample parking for multiple vehicles. Accommodation highlights include a reception hallway, a two-piece downstairs cloaks/wc, a beautiful lounge, with bay window and wood burning stove which is open to a formal dining area, with velux skylights and French doors flooding the area with natural light. This room leads onto the snug, which itself is flooded with natural light from skylights and bifold doors. The stunning 23' kitchen makes wonderful space in which to entertain in style, fitted with a comprehensive range of bespoke units with a centre island, quartz worktops, and quality integrated appliances. The kitchen, dining room and living room create an open space, perfectly suited to modern family living. Finally, to the ground floor is the integral spacious double garage.

On the first floor the feature gallery landing gives way to five impressive, three of which are fitted with fitted wardrobes and two of which have ensuites, with the master ensuite featuring a spa-style shower with seating area. A luxury three-piece bathroom finishes off the first floor, with freestanding bath, double vanity sinks and inset LED mood lighting. To the second floor, there are two further impressive bedrooms, one with fitted wardrobes and velux skylights.

Externally, the property has gated intercom access to a large, block paved forecourt parking area with driveway access to the integral double garage with electric door and front lawn. The plot is private and impressive, with the rear of the property being lined by mature trees, with block paved pathway and patio space, finished off with low maintenance astroturf making this the perfect space for entertaining in privacy. Early viewings are recommended on this impressive home.