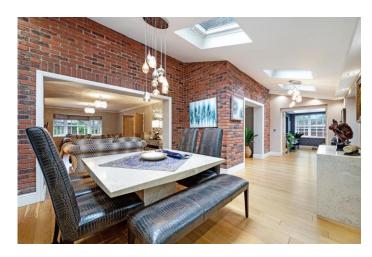

Living areas are centred around large welcoming area, which introduces guests and leads through to stunning rooms that are just perfect for family living and entertaining on a grand scale. This is a home that is modern and charming in equal measures, and it stands as one of the most impressive lifestyle properties in the village, with private low maintenance gardens, a private gated plot and large driveway, with ample parking for multiple vehicles. Accommodation highlights include a reception hallway, a two-piece downstairs cloaks/wc, a beautiful lounge, with bay window and wood burning stove which is open to a formal dining area, with velux skylights and French doors flooding the area with natural light. This room leads onto the snug, which itself is flooded with natural light from skylights and bifold doors. The stunning 23' kitchen makes wonderful space in which to entertain in style, fitted with a comprehensive range of bespoke units with a centre island, quartz worktops, and quality integrated appliances. The kitchen, dining room and living room create an open space, perfectly suited to modern family living. Finally, to the ground floor is the integral spacious double garage.