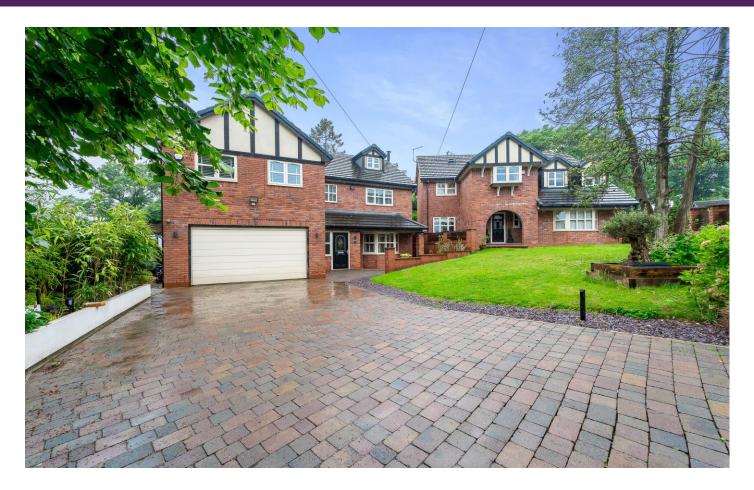

#### Asking Price £799,950 Limes Avenue, Wigan WN6 0AB

- \*Stunning Executive Property
- \*Private Plot
- \*Seven Bedrooms
- \*Open Plan Living Space
- \*Cinema Room/Snug

This incredible detached executive home is the epitome of luxury living, with beautifully presented accommodation and an extremely high standard of finish throughout its 3211 square feet.

Living areas are centred around large welcoming area, which introduces guests and leads through to stunning rooms that are just perfect for family living and entertaining on a grand scale. This is a home that is modern and charming in equal measures, and it stands as one of the most impressive lifestyle properties in the village, with private low maintenance gardens, a private gated plot and large driveway, with ample parking for multiple vehicles. Accommodation highlights include a reception hallway, a two-piece downstairs cloaks/wc, a beautiful lounge, with bay window and wood burning stove which is open to a formal dining area, with velux skylights and French doors flooding the area with natural light. This room leads onto the snug, which itself is flooded with natural light from skylights and bifold doors. The stunning 23' kitchen makes wonderful space in which to entertain in style, fitted with a comprehensive range of bespoke units with a centre island, quartz worktops, and quality integrated appliances. The kitchen, dining room and living room create an open space, perfectly suited to modern family living. Finally, to the ground floor is the integral spacious double garage.

Externally, the property has gated intercom access to a large, block paved forecourt parking area with driveway access to the integral double garage with electric door and front lawn. The plot is private and impressive, with the rear of the property being lined by mature trees, with block paved pathway and patio space, finished off with low maintenance astroturf making this the perfect space for entertaining in privacy. Early viewings are recommended on this impressive home.