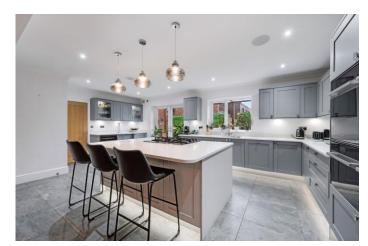

Living areas are centred around large welcoming area, which introduces guests and leads through to stunning rooms that are just perfect for family living and entertaining on a grand scale. This is a home that is modern and charming in equal measures, and it stands as one of the most impressive lifestyle properties in the village, with private low maintenance gardens, a private gated plot and large driveway, with ample parking for multiple vehicles. Accommodation highlights include a reception hallway, a two-piece downstairs cloaks/wc, a beautiful lounge, with bay window and wood burning stove which is open to a formal dining area, with velux skylights and French doors flooding the area with natural light. This room leads onto the snug, which itself is flooded with natural light from skylights and bifold doors. The stunning 23' kitchen makes wonderful space in which to entertain in style, fitted with a comprehensive range of bespoke units with a centre island, quartz worktops, and quality integrated appliances. The kitchen, dining room and living room create an open space, perfectly suited to modern family living. Finally, to the ground floor is the integral spacious double garage.