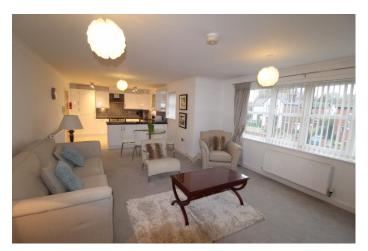

The accommodation briefly comprises of an entrance / hallway, spacious open plan Lounge/Dining Room with modern luxury fitted Kitchen with integrated appliances two double bedrooms with fitted wardrobes and the master boasting an ensuite as well as a family bathroom with luxury three-piece suite with shower over bath which also serves as a jack and Jill ensuite to bedroom two. The property is warmed by electric heating and also benefits from a modern tasteful décor, quality flooring and double glazing. Externally there is a secure gated entrance to the car park with allocated parking bay and there is an intercom door system.