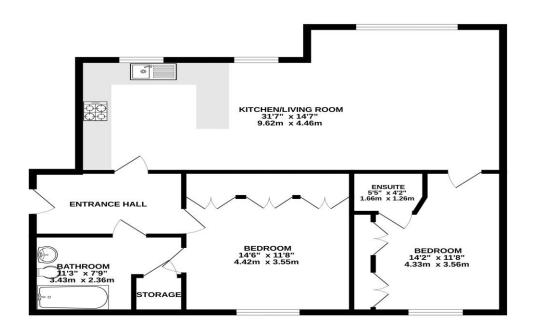

The accommodation briefly comprises of an entrance / hallway, spacious open plan Lounge/Dining Room with modern luxury fitted Kitchen with integrated appliances two double bedrooms with fitted wardrobes and the master boasting an ensuite as well as a family bathroom with luxury three-piece suite with shower over bath which also serves as a jack and Jill ensuite to bedroom two. The property is warmed by electric heating and also benefits from a modern tasteful décor, quality flooring and double glazing. Externally there is a secure gated entrance to the car park with allocated parking bay and there is an intercom door system.

#### GROUND FLOOR 902 sq.ft. (83.8 sq.m.) approx.

TOTAL FLOOR AREA: 902 sq.1, (63.8 sq.m.) approx. While every semantic bar servi naise because the accuracy of the foregrino readment here, measurements of doors, windows, nows and any other terms are approximate and no responsibility is taken for any error, omission or mis-attement. This pile is to fail dustribute paralloss of why and book build be used as such by any prospective purchaser. The term of the dustribute paralloss of the provide control build and no guarantee and with the grant term of the dustribute paralloss of the dustribute and with terms of control and the dustribute paralloss of the dustribute and with terms of control and the dustribute paralloss of control and no guarantee and with terms of control and the dustribute paralloss of control and no guarantee and with terms of control and the dustribute paralloss of control and no guarantee and the dustribute paralloss of control and the dustribute paralloss of control and the dustribute and the dustribute paralloss of control and the dustribute paralloss of contro