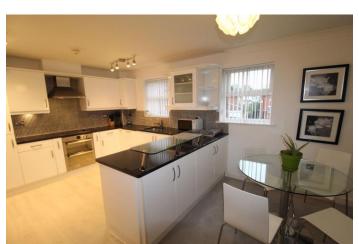

The accommodation briefly comprises of an entrance / hallway, spacious open plan Lounge/Dining Room with modern luxury fitted Kitchen with integrated appliances two double bedrooms with fitted wardrobes and the master boasting an ensuite as well as a family bathroom with luxury three-piece suite with shower over bath which also serves as a jack and Jill ensuite to bedroom two. The property is warmed by electric heating and also benefits from a modern tasteful décor, quality flooring and double glazing. Externally there is a secure gated entrance to the car park with allocated parking bay and there is an intercom door system.