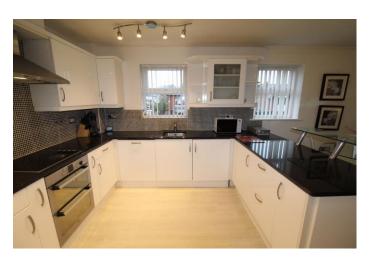

The accommodation briefly comprises of an entrance / hallway, spacious open plan Lounge/Dining Room with modern luxury fitted Kitchen with integrated appliances two double bedrooms with fitted wardrobes and the master boasting an ensuite as well as a family bathroom with luxury three-piece suite with shower over bath which also serves as a jack and Jill ensuite to bedroom two. The property is warmed by electric heating and also benefits from a modern tasteful décor, quality flooring and double glazing. Externally there is a secure gated entrance to the car park with allocated parking bay and there is an intercom door system.