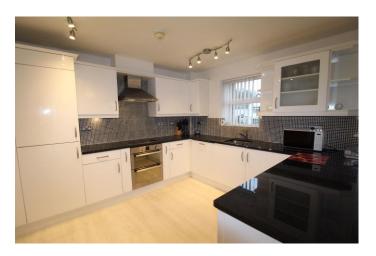

The accommodation briefly comprises of an entrance / hallway, spacious open plan Lounge/Dining Room with modern luxury fitted Kitchen with integrated appliances two double bedrooms with fitted wardrobes and the master boasting an ensuite as well as a family bathroom with luxury three-piece suite with shower over bath which also serves as a jack and Jill ensuite to bedroom two. The property is warmed by electric heating and also benefits from a modern tasteful décor, quality flooring and double glazing. Externally there is a secure gated entrance to the car park with allocated parking bay and there is an intercom door system.