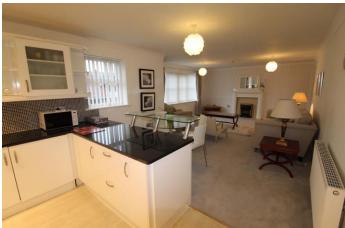

The accommodation briefly comprises of an entrance / hallway, spacious open plan Lounge/Dining Room with modern luxury fitted Kitchen with integrated appliances two double bedrooms with fitted wardrobes and the master boasting an ensuite as well as a family bathroom with luxury three-piece suite with shower over bath which also serves as a jack and Jill ensuite to bedroom two. The property is warmed by electric heating and also benefits from a modern tasteful décor, quality flooring and double glazing. Externally there is a secure gated entrance to the car park with allocated parking bay and there is an intercom door system.