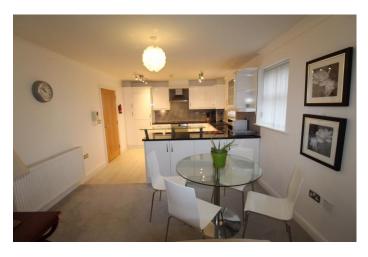

The accommodation briefly comprises of an entrance / hallway, spacious open plan Lounge/Dining Room with modern luxury fitted Kitchen with integrated appliances two double bedrooms with fitted wardrobes and the master boasting an ensuite as well as a family bathroom with luxury three-piece suite with shower over bath which also serves as a jack and Jill ensuite to bedroom two. The property is warmed by electric heating and also benefits from a modern tasteful décor, quality flooring and double glazing. Externally there is a secure gated entrance to the car park with allocated parking bay and there is an intercom door system.