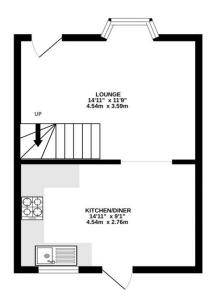

The accommodation is well presented, having recently been redecorated and provides the new owner a blank canvas to style just to their liking. The living space briefly comprises of a generous lounge with bay window, fireplace and stairs leading to the first floor and opens up into the kitchen diner, which is well appointed with a range of wall and base units, with natural wood doors and contrasting worktop. The ground floor has laminate flooring throughout, seamlessly linking the two rooms. To the first floor are two generous bedrooms and a good sized bathroom, with shower-over bath, w.c. and basin. The property is centrally heated via combi-boiler.

GROUND FLOOR 295 sq.ft. (27.4 sq.m.) approx.

1ST FLOOR 290 sq.ft. (27.0 sq.m.) approx.

#### TOTAL FLOOR AREA: 585 sq.ft. (54.4 sq.m.) approx.

Whist every attempt has been made to ensure the accuracy of the floorplan contained here, measurements of doors, windows, rooms and any other items are approximate and no responsibility is taken for any error, omission or mis-statement. This plan is for illustrative purposes only and should be used as such by any prospective purchaser. The services, systems and appliances shown have been tested and no guaranter as to their operability or efficiency can be given.