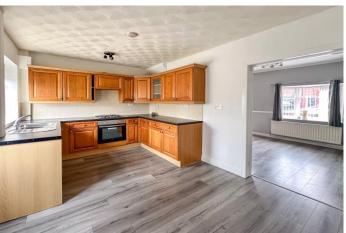

The accommodation is well presented, having recently been redecorated and provides the new owner a blank canvas to style just to their liking. The living space briefly comprises of a generous lounge with bay window, fireplace and stairs leading to the first floor and opens up into the kitchen diner, which is well appointed with a range of wall and base units, with natural wood doors and contrasting worktop. The ground floor has laminate flooring throughout, seamlessly linking the two rooms. To the first floor are two generous bedrooms and a good sized bathroom, with shower-over bath, w.c. and basin. The property is centrally heated via combi-boiler.