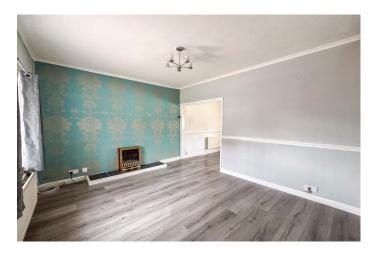

The accommodation is well presented, having recently been redecorated and provides the new owner a blank canvas to style just to their liking. The living space briefly comprises of a generous lounge with bay window, fireplace and stairs leading to the first floor and opens up into the kitchen diner, which is well appointed with a range of wall and base units, with natural wood doors and contrasting worktop. The ground floor has laminate flooring throughout, seamlessly linking the two rooms. To the first floor are two generous bedrooms and a good sized bathroom, with shower-over bath, w.c. and basin. The property is centrally heated via combi-boiler.