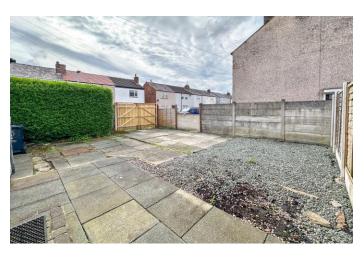

Externally, this property is situated on a generous corner plot, offering plenty of space for parking and outdoor entertaining, perhaps even scope to extend. The rear of the property is accessed via the secure double wooden gates and is private and sunny.