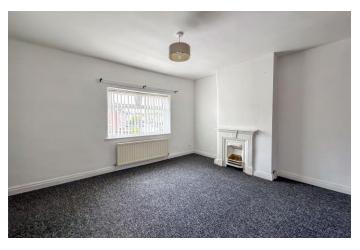

The accommodation is well presented, having recently been redecorated and provides the new owner a blank canvas to style just to their liking. The living space briefly comprises of a generous lounge with bay window, fireplace and stairs leading to the first floor and opens up into the kitchen diner, which is well appointed with a range of wall and base units, with natural wood doors and contrasting worktop. The ground floor has laminate flooring throughout, seamlessly linking the two rooms. To the first floor are two generous bedrooms and a good sized bathroom, with shower-over bath, w.c. and basin. The property is centrally heated via combi-boiler.