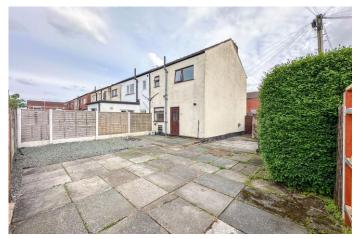

Externally, this property is situated on a generous corner plot, offering plenty of space for parking and outdoor entertaining, perhaps even scope to extend. The rear of the property is accessed via the secure double wooden gates and is private and sunny.