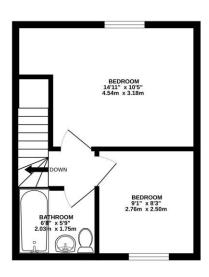

The accommodation is well presented, having recently been redecorated and provides the new owner a blank canvas to style just to their liking. The living space briefly comprises of a generous lounge with bay window, fireplace and stairs leading to the first floor and opens up into the kitchen diner, which is well appointed with a range of wall and base units, with natural wood doors and contrasting worktop. The ground floor has laminate flooring throughout, seamlessly linking the two rooms. To the first floor are two generous bedrooms and a good sized bathroom, with shower-over bath, w.c. and basin. The property is centrally heated via combi-boiler.

GROUND FLOOR 295 sq.ft. (27.4 sq.m.) approx.

1ST FLOOR 290 sq.ft. (27.0 sq.m.) approx.

#### TOTAL FLOOR AREA: 585 sq.ft. (54.4 sq.m.) approx.

Whist every attempt has been made to ensure the accuracy of the floorplan contained here, measurements of doors, windows, rooms and any other items are approximate and no responsibility is taken for any error, omission or mis-statement. This plan is for illustrative purposes only and should be used as such by any prospective purchaser. The services, systems and appliances shown have been tested and no guaranter as to their operability or efficiency can be given.