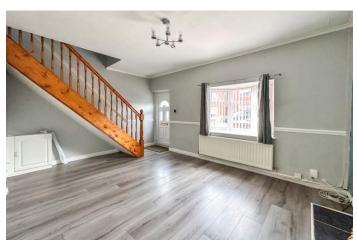

The accommodation is well presented, having recently been redecorated and provides the new owner a blank canvas to style just to their liking. The living space briefly comprises of a generous lounge with bay window, fireplace and stairs leading to the first floor and opens up into the kitchen diner, which is well appointed with a range of wall and base units, with natural wood doors and contrasting worktop. The ground floor has laminate flooring throughout, seamlessly linking the two rooms. To the first floor are two generous bedrooms and a good sized bathroom, with shower-over bath, w.c. and basin. The property is centrally heated via combi-boiler.