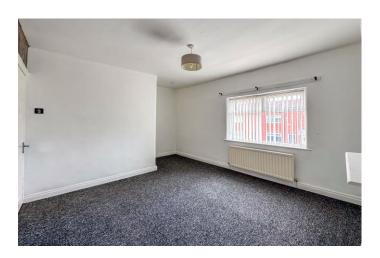

The accommodation is well presented, having recently been redecorated and provides the new owner a blank canvas to style just to their liking. The living space briefly comprises of a generous lounge with bay window, fireplace and stairs leading to the first floor and opens up into the kitchen diner, which is well appointed with a range of wall and base units, with natural wood doors and contrasting worktop. The ground floor has laminate flooring throughout, seamlessly linking the two rooms. To the first floor are two generous bedrooms and a good sized bathroom, with shower-over bath, w.c. and basin. The property is centrally heated via combi-boiler.