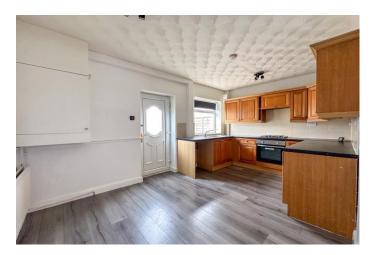

The accommodation is well presented, having recently been redecorated and provides the new owner a blank canvas to style just to their liking. The living space briefly comprises of a generous lounge with bay window, fireplace and stairs leading to the first floor and opens up into the kitchen diner, which is well appointed with a range of wall and base units, with natural wood doors and contrasting worktop. The ground floor has laminate flooring throughout, seamlessly linking the two rooms. To the first floor are two generous bedrooms and a good sized bathroom, with shower-over bath, w.c. and basin. The property is centrally heated via combi-boiler.