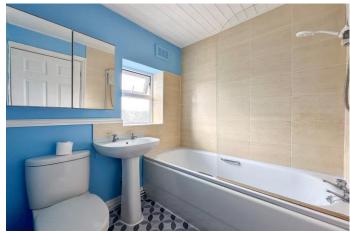

The accommodation is well presented, having recently been redecorated and provides the new owner a blank canvas to style just to their liking. The living space briefly comprises of a generous lounge with bay window, fireplace and stairs leading to the first floor and opens up into the kitchen diner, which is well appointed with a range of wall and base units, with natural wood doors and contrasting worktop. The ground floor has laminate flooring throughout, seamlessly linking the two rooms. To the first floor are two generous bedrooms and a good sized bathroom, with shower-over bath, w.c. and basin. The property is centrally heated via combi-boiler.