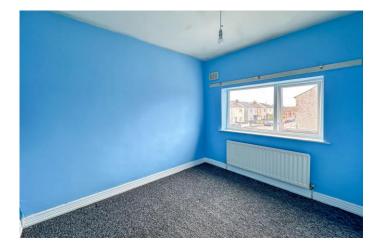

The accommodation is well presented, having recently been redecorated and provides the new owner a blank canvas to style just to their liking. The living space briefly comprises of a generous lounge with bay window, fireplace and stairs leading to the first floor and opens up into the kitchen diner, which is well appointed with a range of wall and base units, with natural wood doors and contrasting worktop. The ground floor has laminate flooring throughout, seamlessly linking the two rooms. To the first floor are two generous bedrooms and a good sized bathroom, with shower-over bath, w.c. and basin. The property is centrally heated via combi-boiler.