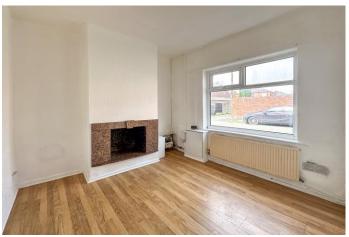

The accommodation briefly comprises good sized family living room with staircase rising to the first floor and doorway leading into the good-sized lounge/dining room. The kitchen, which is situated to the rear of the property and is fitted with a range of wall and base units and provides access to the rear yard. The bathroom is fitted with a classic three piece suite including bath, w.c. and sink. To the first floor are two large bedrooms, the larger one with a built storage area. The property is centrally heated and has UVPC windows throughout.