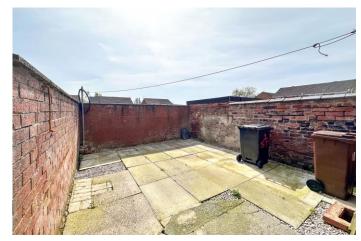

Externally the property has a private, sunny rear yard.

GROUND FLOOR 452 sq.ft. (42.0 sq.m.) approx.

1ST FLOOR 346 sq.ft. (32.2 sq.m.) approx.

TOTAL FLOOR AREA: 799 s.ft. (74.2 s.g.m.) approx.

Whilst every attempt has been inded to ensure the accuracy of the floorpian contained here, measurements of adoes, vierdovs, rooms and any other times are approximate and no responsibility is taken for any error, ornission or mis-statement. This plan is for illustratives purposes only and should be used as such by any prospective purchaser. The services, systems and applicances shown have not been tested and no guarantee and the services of the services o