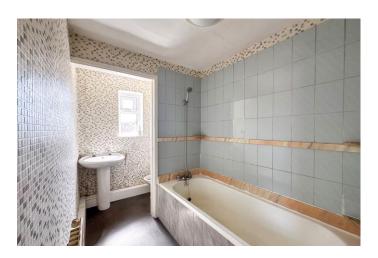

The accommodation briefly comprises good sized family living room with staircase rising to the first floor and doorway leading into the good-sized lounge/dining room. The kitchen, which is situated to the rear of the property and is fitted with a range of wall and base units and provides access to the rear yard. The bathroom is fitted with a classic three piece suite including bath, w.c. and sink. To the first floor are two large bedrooms, the larger one with a built storage area. The property is centrally heated and has UVPC windows throughout.