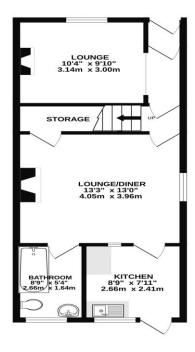

Externally the property has a private, sunny rear yard.

GROUND FLOOR 452 sq.ft. (42.0 sq.m.) approx.

1ST FLOOR 346 sq.ft. (32.2 sq.m.) approx.

TOTAL FLOOR AREA: 799 s.ft. (74.2 s.g.m.) approx.

Whilst every attempt has been inded to ensure the accuracy of the floorpian contained here, measurements of adoes, vierdovs, rooms and any other times are approximate and no responsibility is taken for any error, ornission or mis-statement. This plan is for illustratives purposes only and should be used as such by any prospective purchaser. The services, systems and applicances shown have not been tested and no guarantee and the services of the services o