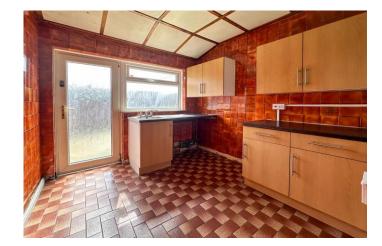

The accommodation briefly comprises good sized family living room with staircase rising to the first floor and doorway leading into the good-sized lounge/dining room. The kitchen, which is situated to the rear of the property and is fitted with a range of wall and base units and provides access to the rear yard. The bathroom is fitted with a classic three piece suite including bath, w.c. and sink. To the first floor are two large bedrooms, the larger one with a built storage area. The property is centrally heated and has UVPC windows throughout.