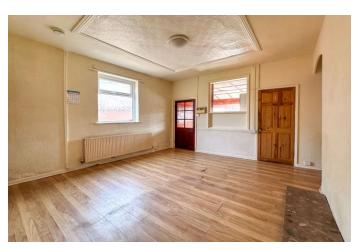

The accommodation briefly comprises good sized family living room with staircase rising to the first floor and doorway leading into the good-sized lounge/dining room. The kitchen, which is situated to the rear of the property and is fitted with a range of wall and base units and provides access to the rear yard. The bathroom is fitted with a classic three piece suite including bath, w.c. and sink. To the first floor are two large bedrooms, the larger one with a built storage area. The property is centrally heated and has UVPC windows throughout.