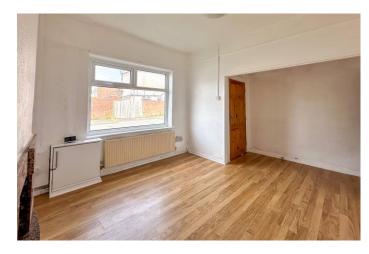

The accommodation briefly comprises good sized family living room with staircase rising to the first floor and doorway leading into the good-sized lounge/dining room. The kitchen, which is situated to the rear of the property and is fitted with a range of wall and base units and provides access to the rear yard. The bathroom is fitted with a classic three piece suite including bath, w.c. and sink. To the first floor are two large bedrooms, the larger one with a built storage area. The property is centrally heated and has UVPC windows throughout.