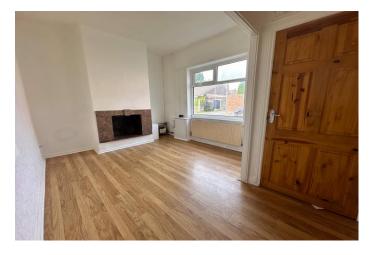

The accommodation briefly comprises good sized family living room with staircase rising to the first floor and doorway leading into the good-sized lounge/dining room. The kitchen, which is situated to the rear of the property and is fitted with a range of wall and base units and provides access to the rear yard. The bathroom is fitted with a classic three piece suite including bath, w.c. and sink. To the first floor are two large bedrooms, the larger one with a built storage area. The property is centrally heated and has UVPC windows throughout.