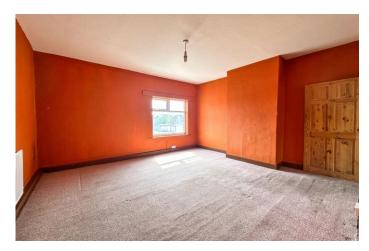

The accommodation briefly comprises good sized family living room with staircase rising to the first floor and doorway leading into the good-sized lounge/dining room. The kitchen, which is situated to the rear of the property and is fitted with a range of wall and base units and provides access to the rear yard. The bathroom is fitted with a classic three piece suite including bath, w.c. and sink. To the first floor are two large bedrooms, the larger one with a built storage area. The property is centrally heated and has UVPC windows throughout.