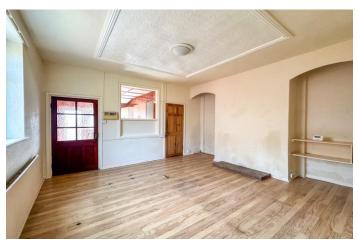

The accommodation briefly comprises good sized family living room with staircase rising to the first floor and doorway leading into the good-sized lounge/dining room. The kitchen, which is situated to the rear of the property and is fitted with a range of wall and base units and provides access to the rear yard. The bathroom is fitted with a classic three piece suite including bath, w.c. and sink. To the first floor are two large bedrooms, the larger one with a built storage area. The property is centrally heated and has UVPC windows throughout.