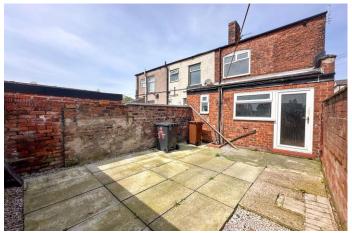

Externally the property has a private, sunny rear yard.

GROUND FLOOR 452 sq.ft. (42.0 sq.m.) approx.

1ST FLOOR 346 sq.ft. (32.2 sq.m.) approx.

TOTAL FLOOR AREA: 799 s.ft. (74.2 s.g.m.) approx.

Whilst every attempt has been inded to ensure the accuracy of the floorpian contained here, measurements of adoes, vierdovs, rooms and any other times are approximate and no responsibility is taken for any error, ornission or mis-statement. This plan is for illustratives purposes only and should be used as such by any prospective purchaser. The services, systems and applicances shown have not been tested and no guarantee and the services of the services o