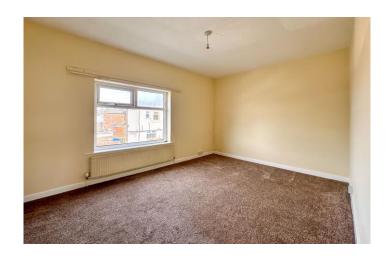

The accommodation briefly comprises good sized family living room with staircase rising to the first floor and doorway leading into the good-sized lounge/dining room. The kitchen, which is situated to the rear of the property and is fitted with a range of wall and base units and provides access to the rear yard. The bathroom is fitted with a classic three piece suite including bath, w.c. and sink. To the first floor are two large bedrooms, the larger one with a built storage area. The property is centrally heated and has UVPC windows throughout.