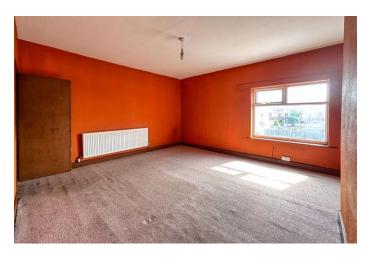

The accommodation briefly comprises good sized family living room with staircase rising to the first floor and doorway leading into the good-sized lounge/dining room. The kitchen, which is situated to the rear of the property and is fitted with a range of wall and base units and provides access to the rear yard. The bathroom is fitted with a classic three piece suite including bath, w.c. and sink. To the first floor are two large bedrooms, the larger one with a built storage area. The property is centrally heated and has UVPC windows throughout.