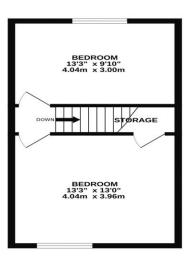

The accommodation briefly comprises good sized family living room with staircase rising to the first floor and doorway leading into the good-sized lounge/dining room. The kitchen, which is situated to the rear of the property and is fitted with a range of wall and base units and provides access to the rear yard. The bathroom is fitted with a classic three piece suite including bath, w.c. and sink. To the first floor are two large bedrooms, the larger one with a built storage area. The property is centrally heated and has UVPC windows throughout.

Externally the property has a private, sunny rear yard.

GROUND FLOOR 452 sq.ft. (42.0 sq.m.) approx.

1ST FLOOR 346 sq.ft. (32.2 sq.m.) approx.

TOTAL FLOOR AREA: 799 s.ft. (74.2 s.g.m.) approx.

Whilst every attempt has been inded to ensure the accuracy of the floorpian contained here, measurements of adoes, vierdovs, rooms and any other times are approximate and no responsibility is taken for any error, ornission or mis-statement. This plan is for illustratives purposes only and should be used as such by any prospective purchaser. The services, systems and applicances shown have not been tested and no guarantee and the services of the services o