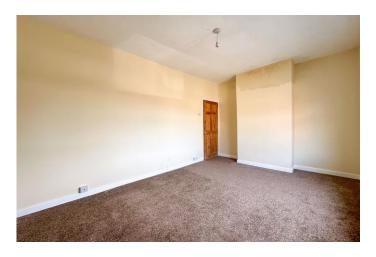

The accommodation briefly comprises good sized family living room with staircase rising to the first floor and doorway leading into the good-sized lounge/dining room. The kitchen, which is situated to the rear of the property and is fitted with a range of wall and base units and provides access to the rear yard. The bathroom is fitted with a classic three piece suite including bath, w.c. and sink. To the first floor are two large bedrooms, the larger one with a built storage area. The property is centrally heated and has UVPC windows throughout.