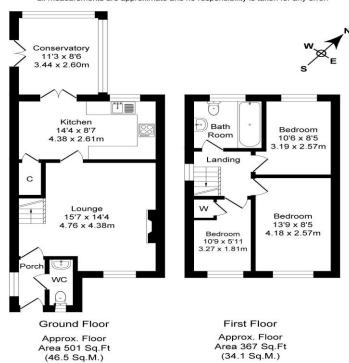

#### Bakewell Drive, Wigan Total Approx. Floor Area 868 Sq.ft. (80.6 Sq.M.)

Surveyed and drawn by Lens Media for illustrative purposes only. Not to scale. Whilst every attempt was made to ensure the accuracy of the floor plan, all measurements are approximate and no responsibility is taken for any error.