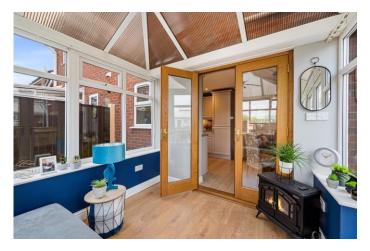

This home has recently been refurbished by the current owner to a lovely standard and is truly immaculate. Truly presented in turn-key condition, offering the new owner the opportunity to unpack and enjoy their new home. The property briefly comprises of; entrance hall with access to a downstairs w.c., leading onto the living room, which is wonderfully bright with stairs leading up. To the rear of the property is the kitchen diner, the kitchen being well appointed with a range of wall and base units with contrasting wooden effect worktops. Sliding doors lead into the conservatory, which offers another place to relax whilst enjoying the delightful garden space.