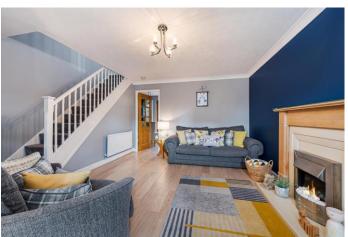

This home has recently been refurbished by the current owner to a lovely standard and is truly immaculate. Truly presented in turn-key condition, offering the new owner the opportunity to unpack and enjoy their new home. The property briefly comprises of; entrance hall with access to a downstairs w.c., leading onto the living room, which is wonderfully bright with stairs leading up. To the rear of the property is the kitchen diner, the kitchen being well appointed with a range of wall and base units with contrasting wooden effect worktops. Sliding doors lead into the conservatory, which offers another place to relax whilst enjoying the delightful garden space.