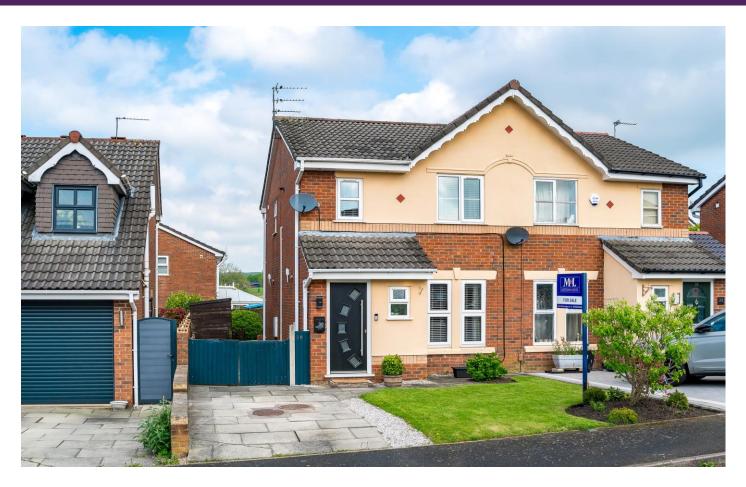

#### Asking Price £190,000 Bakewell Drive, Wigan WN6 8QH

- \*Three Bedroom Semi-Detached House
- \*Situated on a Popular Estate
- \*Immaculately Presented
- \*Recently Renovated
- \*Driveway Parking

New to the market, this beautifully presented semi detached house is now available to purchase. Situated along a quiet street on a lovely small developments, bordering fields and woodlands, with easy access to local shopping and schooling, the property is close to Wigan Town Centre, with excellent access to Railway Stations, Bus Routes and Motorways for the commuter and the Leeds and just a few steps away from countryside walks in Standish Wood.