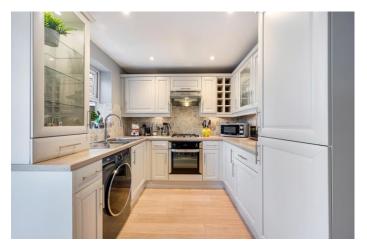

This home has recently been refurbished by the current owner to a lovely standard and is truly immaculate. Truly presented in turn-key condition, offering the new owner the opportunity to unpack and enjoy their new home. The property briefly comprises of; entrance hall with access to a downstairs w.c., leading onto the living room, which is wonderfully bright with stairs leading up. To the rear of the property is the kitchen diner, the kitchen being well appointed with a range of wall and base units with contrasting wooden effect worktops. Sliding doors lead into the conservatory, which offers another place to relax whilst enjoying the delightful garden space.