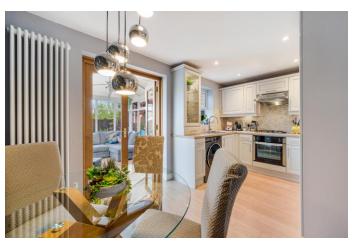

This home has recently been refurbished by the current owner to a lovely standard and is truly immaculate. Truly presented in turn-key condition, offering the new owner the opportunity to unpack and enjoy their new home. The property briefly comprises of; entrance hall with access to a downstairs w.c., leading onto the living room, which is wonderfully bright with stairs leading up. To the rear of the property is the kitchen diner, the kitchen being well appointed with a range of wall and base units with contrasting wooden effect worktops. Sliding doors lead into the conservatory, which offers another place to relax whilst enjoying the delightful garden space.