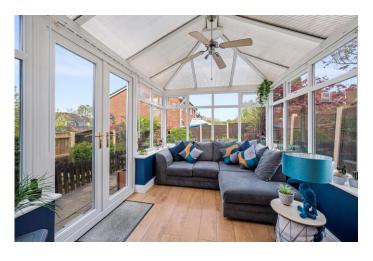

This home has recently been refurbished by the current owner to a lovely standard and is truly immaculate. Truly presented in turn-key condition, offering the new owner the opportunity to unpack and enjoy their new home. The property briefly comprises of; entrance hall with access to a downstairs w.c., leading onto the living room, which is wonderfully bright with stairs leading up. To the rear of the property is the kitchen diner, the kitchen being well appointed with a range of wall and base units with contrasting wooden effect worktops. Sliding doors lead into the conservatory, which offers another place to relax whilst enjoying the delightful garden space.