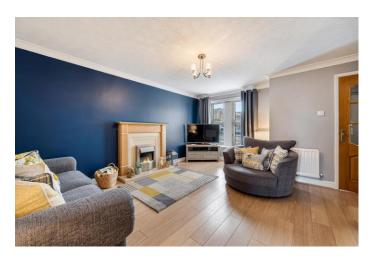

This home has recently been refurbished by the current owner to a lovely standard and is truly immaculate. Truly presented in turn-key condition, offering the new owner the opportunity to unpack and enjoy their new home. The property briefly comprises of; entrance hall with access to a downstairs w.c., leading onto the living room, which is wonderfully bright with stairs leading up. To the rear of the property is the kitchen diner, the kitchen being well appointed with a range of wall and base units with contrasting wooden effect worktops. Sliding doors lead into the conservatory, which offers another place to relax whilst enjoying the delightful garden space.