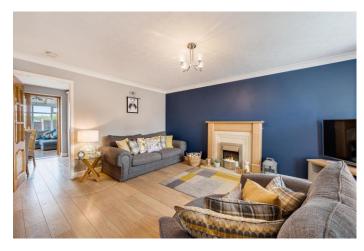

This home has recently been refurbished by the current owner to a lovely standard and is truly immaculate. Truly presented in turn-key condition, offering the new owner the opportunity to unpack and enjoy their new home. The property briefly comprises of; entrance hall with access to a downstairs w.c., leading onto the living room, which is wonderfully bright with stairs leading up. To the rear of the property is the kitchen diner, the kitchen being well appointed with a range of wall and base units with contrasting wooden effect worktops. Sliding doors lead into the conservatory, which offers another place to relax whilst enjoying the delightful garden space.