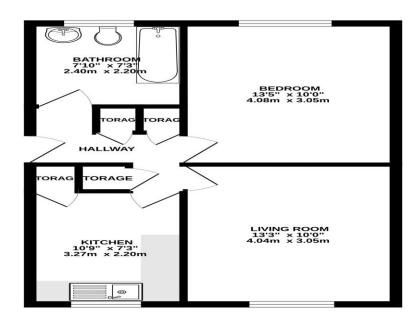

Please be advised the maintenance charges for this property have not been collected in a number of years, but previously were collected by Wigan Council.

GROUND FLOOR 458 sq.ft. (42.6 sq.m.) approx.

TOTAL FLOOR AREA: 458 sq.ft. (42.6 sq.m.) approx.

Whilst every attempt has been made to ensure the accuracy of the floorplan contained here, measurements of the sq. of the floorplan contained here, measurements of the sq. of the s