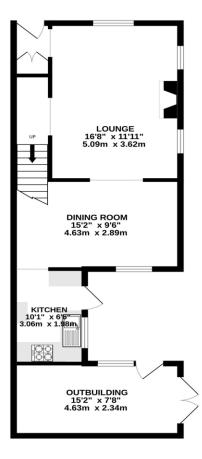

The property briefly comprises of; entrance hall with cupboard storage, a large through living room dining room, which is wonderfully bright with windows on three sides and has been freshened up with new carpets throughout the ground floor, good sized kitchen, fitted with a range of wall and base units and access out to the rear yard and outbuilding.

Externally, there is a rear yard and an attached outbuilding with double doors and double glazed uvpc window, offering the opportunity for a kitchen extension/annex/home office or workshop etc. The property is situated on the end of the row, affording parking to the side of the property.

TOTALFLOOR AREA : 1058 s.q.f. (98.3 s.q.m.) approx. While serve attempt has been made to ensure the accuracy of the foorpark contained here, measurements of done, whethwe hatement. The plan is for illustrative proposes only and should be used as such by any prospective purchase. The service, systems and appliances shown how not been tested and no guarantee as to the Made with Mergory 62024.