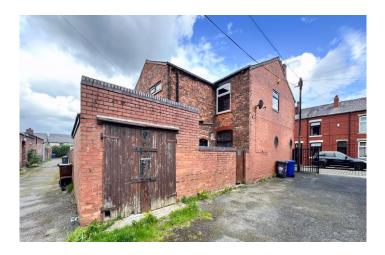

#### Asking Price £115,000 Bird Street, Wigan WN2 2AZ

\*Spacious Three Bedroom Property \*End Terrace \*Over 1000sqft of Living Space \*Popular Location \*Perfect for BTL or First Time Buyers

Perfect for the first time buyer or rental investor, this spacious end terraced house is now available to purchase. Situated in a cobbled street and within walking distance of local shopping and schooling, the property is close to Wigan Town Centre, with excellent access to Railway Stations, Bus Routes and Motorways for the commuter and the Leeds and Liverpool Canal towpath is close by for walking and cycling.

Externally, there is a rear yard and an attached outbuilding with double doors and double glazed uvpc window, offering the opportunity for a kitchen extension/annex/home office or workshop etc. The property is situated on the end of the row, affording parking to the side of the property.