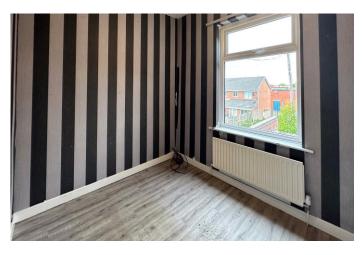

The stairway to the first floor has a landing at both the top and bottom, which is extremely handy for storage and the upstairs landing offers a bright spacious area with access to the main bathroom, which is a good size, fitted with a five piece suite comprising of bath, basin, w.c. and enclosed shower. There are three double bedrooms, with the master spanning the full width of the property.