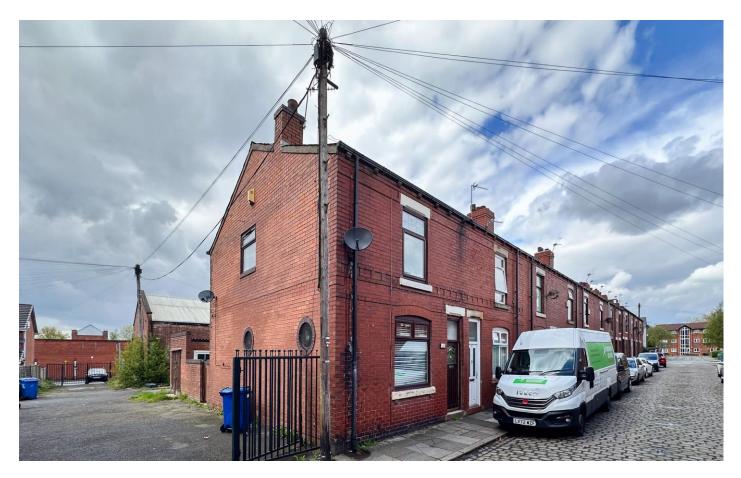

#### Asking Price £115,000 Bird Street, Wigan WN2 2AZ

\*Spacious Three Bedroom Property \*End Terrace \*Over 1000sqft of Living Space \*Popular Location \*Perfect for BTL or First Time Buyers

Perfect for the first time buyer or rental investor, this spacious end terraced house is now available to purchase. Situated in a cobbled street and within walking distance of local shopping and schooling, the property is close to Wigan Town Centre, with excellent access to Railway Stations, Bus Routes and Motorways for the commuter and the Leeds and Liverpool Canal towpath is close by for walking and cycling.

Externally, there is a rear yard and an attached outbuilding with double doors and double glazed uvpc window, offering the opportunity for a kitchen extension/annex/home office or workshop etc. The property is situated on the end of the row, affording parking to the side of the property.