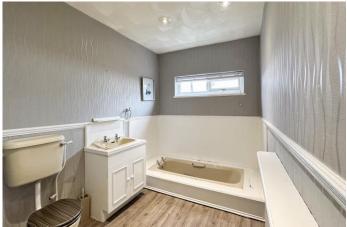

The stairway to the first floor has a landing at both the top and bottom, which is extremely handy for storage and the upstairs landing offers a bright spacious area with access to the main bathroom, which is a good size, fitted with a five piece suite comprising of bath, basin, w.c. and enclosed shower. There are three double bedrooms, with the master spanning the full width of the property.