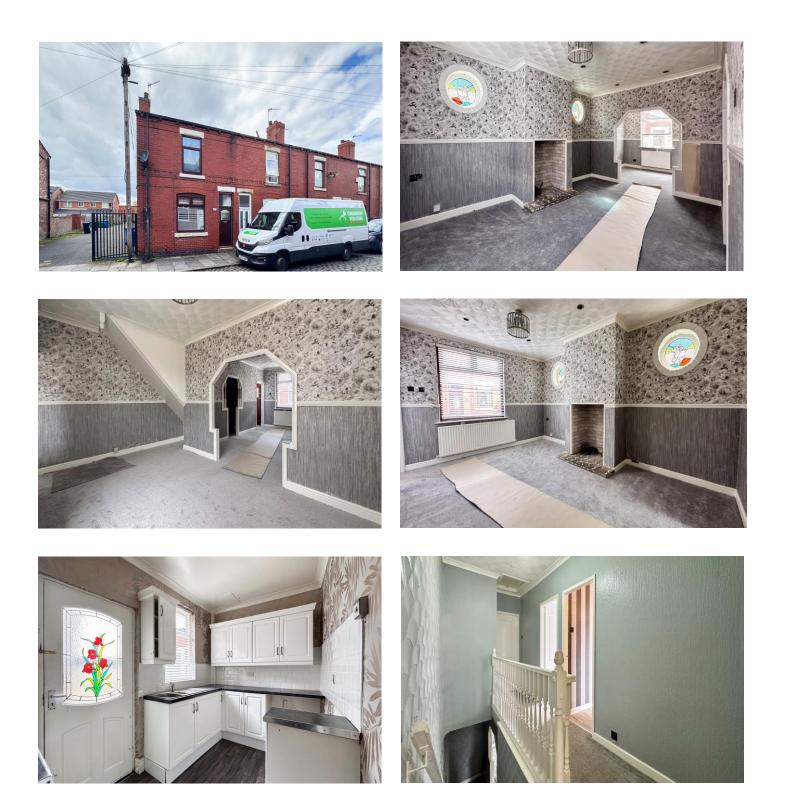

The property briefly comprises of; entrance hall with cupboard storage, a large through living room dining room, which is wonderfully bright with windows on three sides and has been freshened up with new carpets throughout the ground floor, good sized kitchen, fitted with a range of wall and base units and access out to the rear yard and outbuilding.

The stairway to the first floor has a landing at both the top and bottom, which is extremely handy for storage and the upstairs landing offers a bright spacious area with access to the main bathroom, which is a good size, fitted with a five piece suite comprising of bath, basin, w.c. and enclosed shower. There are three double bedrooms, with the master spanning the full width of the property.

Externally, there is a rear yard and an attached outbuilding with double doors and double glazed uvpc window, offering the opportunity for a kitchen extension/annex/home office or workshop etc. The property is situated on the end of the row, affording parking to the side of the property.