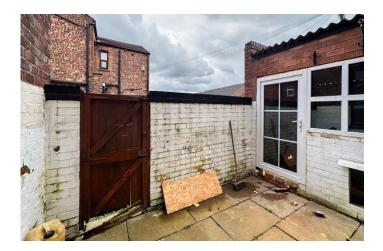

Externally, there is a rear yard and an attached outbuilding with double doors and double glazed uvpc window, offering the opportunity for a kitchen extension/annex/home office or workshop etc. The property is situated on the end of the row, affording parking to the side of the property.