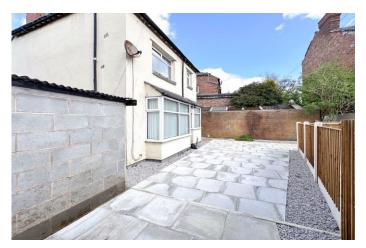

The property offers surprisingly spacious accommodation with light, airy high ceiling rooms and much original character including internal doors, coving and picture rails. To the ground floor there is a large reception hall with original staircase, an impressive front lounge with bay window and polished wooden laminate floor, this room intercommunicates with the dining room with polished wooden laminate floor and large bay window looking out to the rear gardens. The kitchen has another bay windows and is fitted with high gloss wall and base units with oak worktops, free standing six burner range cooker, combi boiler and Pantry. To the first floor there is a large bright landing, leading on to three generous bedrooms and a family bathroom. To the outside there is a good sized, low maintenance garden, with sunny aspect which is perfect for entertaining or relaxing with the family. To the front of the property there is driveway parking for multiple vehicles, a premium in Swinley and a handy detached garage.