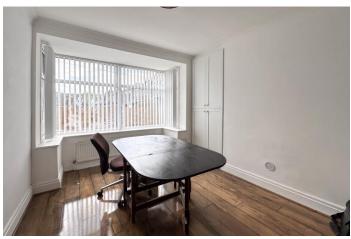

The property offers surprisingly spacious accommodation with light, airy high ceiling rooms and much original character including internal doors, coving and picture rails. To the ground floor there is a large reception hall with original staircase, an impressive front lounge with bay window and polished wooden laminate floor, this room intercommunicates with the dining room with polished wooden laminate floor and large bay window looking out to the rear gardens. The kitchen has another bay windows and is fitted with high gloss wall and base units with oak worktops, free standing six burner range cooker, combi boiler and Pantry. To the first floor there is a large bright landing, leading on to three generous bedrooms and a family bathroom. To the outside there is a good sized, low maintenance garden, with sunny aspect which is perfect for entertaining or relaxing with the family. To the front of the property there is driveway parking for multiple vehicles, a premium in Swinley and a handy detached garage.