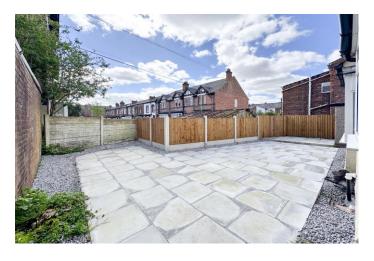

The property offers surprisingly spacious accommodation with light, airy high ceiling rooms and much original character including internal doors, coving and picture rails. To the ground floor there is a large reception hall with original staircase, an impressive front lounge with bay window and polished wooden laminate floor, this room intercommunicates with the dining room with polished wooden laminate floor and large bay window looking out to the rear gardens. The kitchen has another bay windows and is fitted with high gloss wall and base units with oak worktops, free standing six burner range cooker, combi boiler and Pantry. To the first floor there is a large bright landing, leading on to three generous bedrooms and a family bathroom. To the outside there is a good sized, low maintenance garden, with sunny aspect which is perfect for entertaining or relaxing with the family. To the front of the property there is driveway parking for multiple vehicles, a premium in Swinley and a handy detached garage.