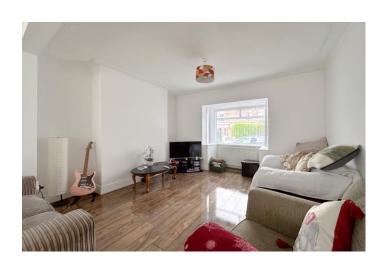

The property offers surprisingly spacious accommodation with light, airy high ceiling rooms and much original character including internal doors, coving and picture rails. To the ground floor there is a large reception hall with original staircase, an impressive front lounge with bay window and polished wooden laminate floor, this room intercommunicates with the dining room with polished wooden laminate floor and large bay window looking out to the rear gardens. The kitchen has another bay windows and is fitted with high gloss wall and base units with oak worktops, free standing six burner range cooker, combi boiler and Pantry. To the first floor there is a large bright landing, leading on to three generous bedrooms and a family bathroom. To the outside there is a good sized, low maintenance garden, with sunny aspect which is perfect for entertaining or relaxing with the family. To the front of the property there is driveway parking for multiple vehicles, a premium in Swinley and a handy detached garage.