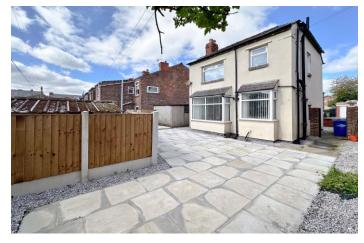

The property offers surprisingly spacious accommodation with light, airy high ceiling rooms and much original character including internal doors, coving and picture rails. To the ground floor there is a large reception hall with original staircase, an impressive front lounge with bay window and polished wooden laminate floor, this room intercommunicates with the dining room with polished wooden laminate floor and large bay window looking out to the rear gardens. The kitchen has another bay windows and is fitted with high gloss wall and base units with oak worktops, free standing six burner range cooker, combi boiler and Pantry. To the first floor there is a large bright landing, leading on to three generous bedrooms and a family bathroom. To the outside there is a good sized, low maintenance garden, with sunny aspect which is perfect for entertaining or relaxing with the family. To the front of the property there is driveway parking for multiple vehicles, a premium in Swinley and a handy detached garage.