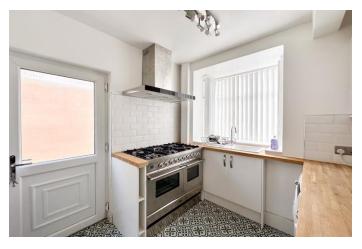

The property offers surprisingly spacious accommodation with light, airy high ceiling rooms and much original character including internal doors, coving and picture rails. To the ground floor there is a large reception hall with original staircase, an impressive front lounge with bay window and polished wooden laminate floor, this room intercommunicates with the dining room with polished wooden laminate floor and large bay window looking out to the rear gardens. The kitchen has another bay windows and is fitted with high gloss wall and base units with oak worktops, free standing six burner range cooker, combi boiler and Pantry. To the first floor there is a large bright landing, leading on to three generous bedrooms and a family bathroom. To the outside there is a good sized, low maintenance garden, with sunny aspect which is perfect for entertaining or relaxing with the family. To the front of the property there is driveway parking for multiple vehicles, a premium in Swinley and a handy detached garage.