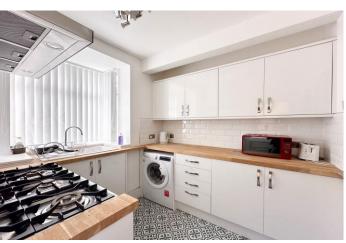

The property offers surprisingly spacious accommodation with light, airy high ceiling rooms and much original character including internal doors, coving and picture rails. To the ground floor there is a large reception hall with original staircase, an impressive front lounge with bay window and polished wooden laminate floor, this room intercommunicates with the dining room with polished wooden laminate floor and large bay window looking out to the rear gardens. The kitchen has another bay windows and is fitted with high gloss wall and base units with oak worktops, free standing six burner range cooker, combi boiler and Pantry. To the first floor there is a large bright landing, leading on to three generous bedrooms and a family bathroom. To the outside there is a good sized, low maintenance garden, with sunny aspect which is perfect for entertaining or relaxing with the family. To the front of the property there is driveway parking for multiple vehicles, a premium in Swinley and a handy detached garage.