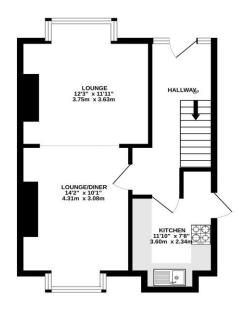

Properties of this quality rarely become available, viewings are essential to appreciate both the location and the quality and character of the accommodation.

GROUND FLOOR 420 sq.ft. (39.0 sq.m.) approx.

1ST FLOOR 386 sq.ft. (35.9 sq.m.) approx.