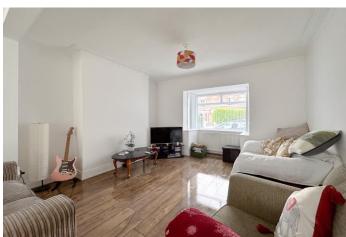

The property offers surprisingly spacious accommodation with light, airy high ceiling rooms and much original character including internal doors, coving and picture rails. To the ground floor there is a large reception hall with original staircase, an impressive front lounge with bay window and polished wooden laminate floor, this room intercommunicates with the dining room with polished wooden laminate floor and large bay window looking out to the rear gardens. The kitchen has another bay windows and is fitted with high gloss wall and base units with oak worktops, free standing six burner range cooker, combi boiler and Pantry. To the first floor there is a large bright landing, leading on to three generous bedrooms and an family bathroom. To the outside there is a good sized, low maintenance garden, with sunny aspect which is perfect for entertaining or relaxing with the family. To the front of the property there is driveway parking for multiple vehicles, a premium in Swinley and a handy detached garage.