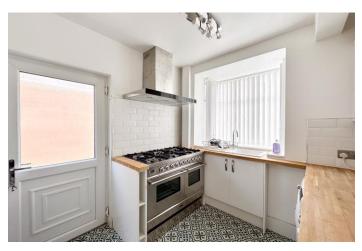

The property offers surprisingly spacious accommodation with light, airy high ceiling rooms and much original character including internal doors, coving and picture rails. To the ground floor there is a large reception hall with original staircase, an impressive front lounge with bay window and polished wooden laminate floor, this room intercommunicates with the dining room with polished wooden laminate floor and large bay window looking out to the rear gardens. The kitchen has another bay windows and is fitted with high gloss wall and base units with oak worktops, free standing six burner range cooker, combi boiler and Pantry. To the first floor there is a large bright landing, leading on to three generous bedrooms and an family bathroom. To the outside there is a good sized, low maintenance garden, with sunny aspect which is perfect for entertaining or relaxing with the family. To the front of the property there is driveway parking for multiple vehicles, a premium in Swinley and a handy detached garage.