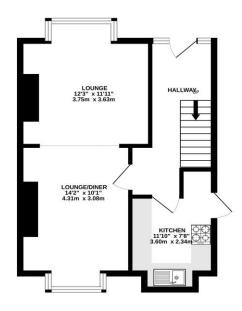

Properties of this quality rarely become available, viewings are essential to appreciate both the location and the quality and character of the accommodation.

GROUND FLOOR 420 sq.ft. (39.0 sq.m.) approx.

1ST FLOOR 386 sq.ft. (35.9 sq.m.) approx.

#### TOTAL FLOOR AREA: 806 sq.ft. (74.9 sq.m.) approx

Whist every attempt has been made to ensure the accuracy of the floorplan contained here, measurements of doors, windows, rooms and any other items are approximate and no responsibility is taken for any enror, omission or mis-statement. This plan is for illustrative purposes only and should be used as such by any prospective purchaser. The service, systems and appliances shown have not been tested and no guarantee as to their operability or efficiency can be given.