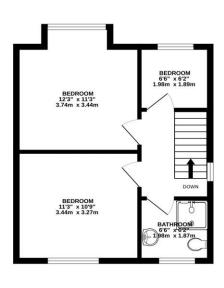

1ST FLOOR 386 sq.ft. (35.9 sq.m.) approx.

#### TOTAL FLOOR AREA: 806 sq.ft. (74.9 sq.m.) approx

Whist every attempt has been made to ensure the accuracy of the floorplan contained here, measurements of doors, windows, rooms and any other items are approximate and no responsibility is taken for any enror, omission or mis-statement. This plan is for illustrative purposes only and should be used as such by any prospective purchaser. The service, systems and appliances shown have not been tested and no guarantee as to their operability or efficiency can be given.