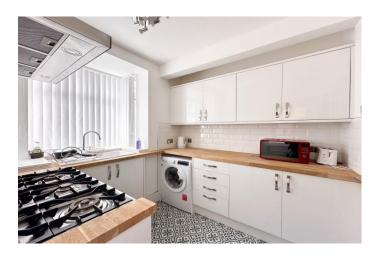

The property offers surprisingly spacious accommodation with light, airy high ceiling rooms and much original character including internal doors, coving and picture rails. To the ground floor there is a large reception hall with original staircase, an impressive front lounge with bay window and polished wooden laminate floor, this room intercommunicates with the dining room with polished wooden laminate floor and large bay window looking out to the rear gardens. The kitchen has another bay windows and is fitted with high gloss wall and base units with oak worktops, free standing six burner range cooker, combi boiler and Pantry. To the first floor there is a large bright landing, leading on to three generous bedrooms and an family bathroom. To the outside there is a good sized, low maintenance garden, with sunny aspect which is perfect for entertaining or relaxing with the family. To the front of the property there is driveway parking for multiple vehicles, a premium in Swinley and a handy detached garage.