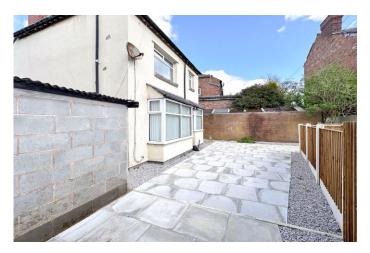

The property offers surprisingly spacious accommodation with light, airy high ceiling rooms and much original character including internal doors, coving and picture rails. To the ground floor there is a large reception hall with original staircase, an impressive front lounge with bay window and polished wooden laminate floor, this room intercommunicates with the dining room with polished wooden laminate floor and large bay window looking out to the rear gardens. The kitchen has another bay windows and is fitted with high gloss wall and base units with oak worktops, free standing six burner range cooker, combi boiler and Pantry. To the first floor there is a large bright landing, leading on to three generous bedrooms and an family bathroom. To the outside there is a good sized, low maintenance garden, with sunny aspect which is perfect for entertaining or relaxing with the family. To the front of the property there is driveway parking for multiple vehicles, a premium in Swinley and a handy detached garage.