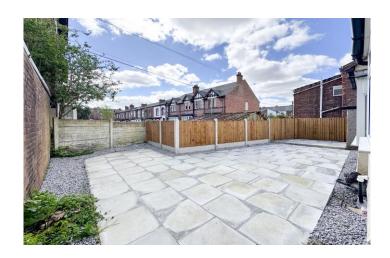

The property offers surprisingly spacious accommodation with light, airy high ceiling rooms and much original character including internal doors, coving and picture rails. To the ground floor there is a large reception hall with original staircase, an impressive front lounge with bay window and polished wooden laminate floor, this room intercommunicates with the dining room with polished wooden laminate floor and large bay window looking out to the rear gardens. The kitchen has another bay windows and is fitted with high gloss wall and base units with oak worktops, free standing six burner range cooker, combi boiler and Pantry. To the first floor there is a large bright landing, leading on to three generous bedrooms and an family bathroom. To the outside there is a good sized, low maintenance garden, with sunny aspect which is perfect for entertaining or relaxing with the family. To the front of the property there is driveway parking for multiple vehicles, a premium in Swinley and a handy detached garage.