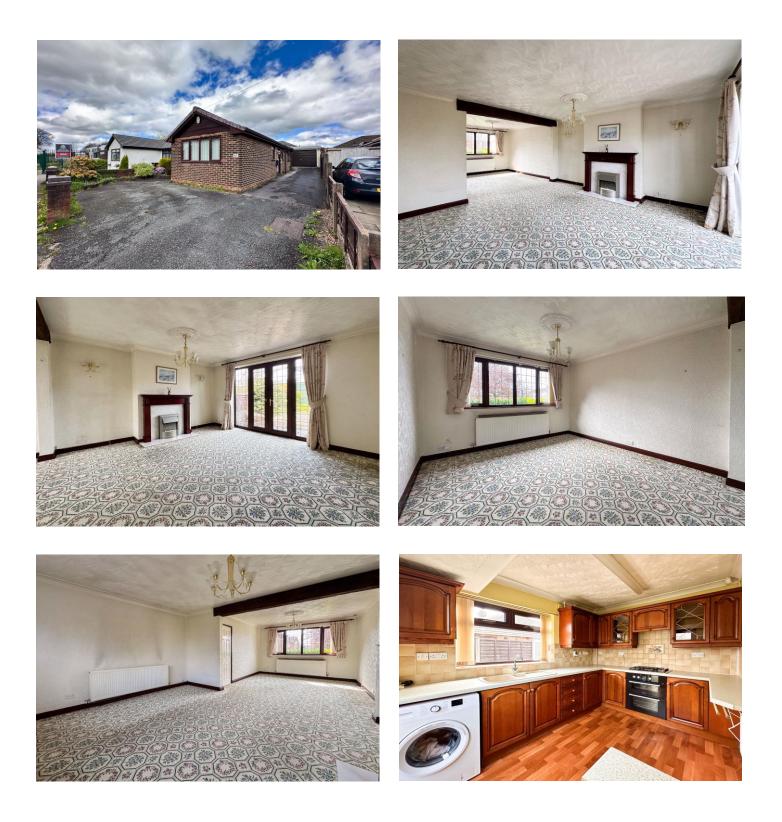

The accommodation briefly comprises an entrance hall, large lounge & diner, with French doors leading directly in to the garden, making this a lovely bright space. The light and bright kitchen is fitted with a wide range of wall and base units with contrasting worktops, and contains an integrated oven and grill, gas hob with extractor hood over and plumbing for an automatic washing machine. The two bedrooms are located at the front of the property. The master bedroom is fitted with a comprehensive range of fitted wardrobes. There is a well-appointed purpose built wet room comprising a shower, pedestal wash hand basin and W.C. Externally, the front of the bungalow is devoted mainly to off-road parking on the excellent paved driveway which can comfortably accommodate at least three vehicles. The rear garden which is not overlooked and features a single detached. The garden has been fully flagged for ease of maintenance, but is still mature in the right places.