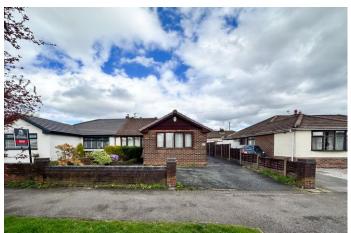

#### Asking Price £180,000 Church Lane, Wigan WN6 8BD

\*Semi Detached True Bungalow \*Ample Driveway Parking for Multiple Vehicles \*Double Glazed Throughout \*Two Bedrooms \*Lovely Position Away From The Road

Situated in the heart of Shevington, close to the centre of the village and it's many facilities, is this semi-detached true bungalow. The property is offered with no onward chain and vacant possession.

The accommodation briefly comprises an entrance hall, large lounge & diner, with French doors leading directly in to the garden, making this a lovely bright space. The light and bright kitchen is fitted with a wide range of wall and base units with contrasting worktops, and contains an integrated oven and grill, gas hob with extractor hood over and plumbing for an automatic washing machine. The two bedrooms are located at the front of the property. The master bedroom is fitted with a comprehensive range of fitted wardrobes. There is a well-appointed purpose built wet room comprising a shower, pedestal wash hand basin and W.C. Externally, the front of the bungalow is devoted mainly to off-road parking on the excellent paved driveway which can comfortably accommodate at least three vehicles. The rear garden which is not overlooked and features a single detached. The garden has been fully flagged for ease of maintenance, but is still mature in the right places.