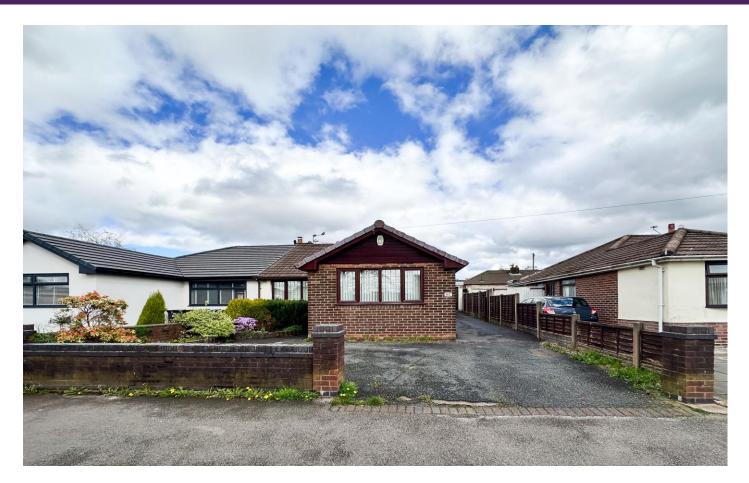

#### Asking Price £180,000 Church Lane, Wigan WN6 8BD

\*Semi Detached True Bungalow \*Ample Driveway Parking for Multiple Vehicles \*Double Glazed Throughout \*Two Bedrooms \*Lovely Position Away From The Road

The accommodation briefly comprises an entrance hall, large lounge & diner, with French doors leading directly in to the garden, making this a lovely bright space. The light and bright kitchen is fitted with a wide range of wall and base units with contrasting worktops, and contains an integrated oven and grill, gas hob with extractor hood over and plumbing for an automatic washing machine. The two bedrooms are located at the front of the property. The master bedroom is fitted with a comprehensive range of fitted wardrobes. There is a well-appointed purpose built wet room comprising a shower, pedestal wash hand basin and W.C. Externally, the front of the bungalow is devoted mainly to off-road parking on the excellent paved driveway which can comfortably accommodate at least three vehicles. The rear garden which is not overlooked and features a single detached. The garden has been fully flagged for ease of maintenance, but is still mature in the right places.