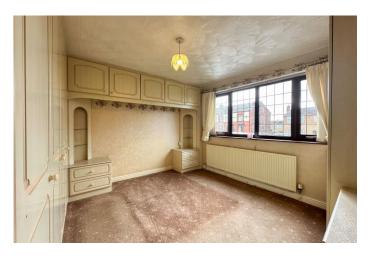

The accommodation briefly comprises an entrance hall, large lounge & diner, with French doors leading directly in to the garden, making this a lovely bright space. The light and bright kitchen is fitted with a wide range of wall and base units with contrasting worktops, and contains an integrated oven and grill, gas hob with extractor hood over and plumbing for an automatic washing machine. The two bedrooms are located at the front of the property. The master bedroom is fitted with a comprehensive range of fitted wardrobes. There is a well-appointed purpose built wet room comprising a shower, pedestal wash hand basin and W.C. Externally, the front of the bungalow is devoted mainly to off-road parking on the excellent paved driveway which can comfortably accommodate at least three vehicles. The rear garden which is not overlooked and features a single detached. The garden has been fully flagged for ease of maintenance, but is still mature in the right places.