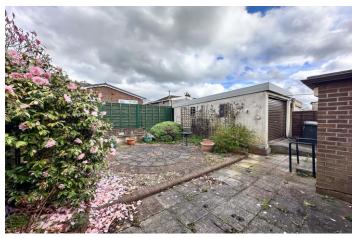

The accommodation briefly comprises an entrance hall, large lounge & diner, with French doors leading directly in to the garden, making this a lovely bright space. The light and bright kitchen is fitted with a wide range of wall and base units with contrasting worktops, and contains an integrated oven and grill, gas hob with extractor hood over and plumbing for an automatic washing machine. The two bedrooms are located at the front of the property. The master bedroom is fitted with a comprehensive range of fitted wardrobes. There is a well-appointed purpose built wet room comprising a shower, pedestal wash hand basin and W.C. Externally, the front of the bungalow is devoted mainly to off-road parking on the excellent paved driveway which can comfortably accommodate at least three vehicles. The rear garden which is not overlooked and features a single detached. The garden has been fully flagged for ease of maintenance, but is still mature in the right places.