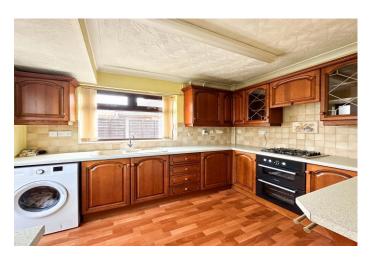

The accommodation briefly comprises an entrance hall, large lounge & diner, with French doors leading directly in to the garden, making this a lovely bright space. The light and bright kitchen is fitted with a wide range of wall and base units with contrasting worktops, and contains an integrated oven and grill, gas hob with extractor hood over and plumbing for an automatic washing machine. The two bedrooms are located at the front of the property. The master bedroom is fitted with a comprehensive range of fitted wardrobes. There is a well-appointed purpose built wet room comprising a shower, pedestal wash hand basin and W.C. Externally, the front of the bungalow is devoted mainly to off-road parking on the excellent paved driveway which can comfortably accommodate at least three vehicles. The rear garden which is not overlooked and features a single detached. The garden has been fully flagged for ease of maintenance, but is still mature in the right places.