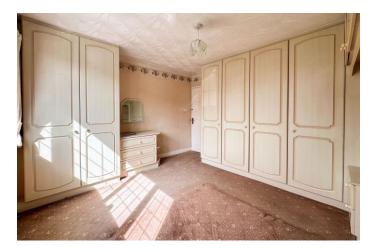

The accommodation briefly comprises an entrance hall, large lounge & diner, with French doors leading directly in to the garden, making this a lovely bright space. The light and bright kitchen is fitted with a wide range of wall and base units with contrasting worktops, and contains an integrated oven and grill, gas hob with extractor hood over and plumbing for an automatic washing machine. The two bedrooms are located at the front of the property. The master bedroom is fitted with a comprehensive range of fitted wardrobes. There is a well-appointed purpose built wet room comprising a shower, pedestal wash hand basin and W.C. Externally, the front of the bungalow is devoted mainly to off-road parking on the excellent paved driveway which can comfortably accommodate at least three vehicles. The rear garden which is not overlooked and features a single detached. The garden has been fully flagged for ease of maintenance, but is still mature in the right places.