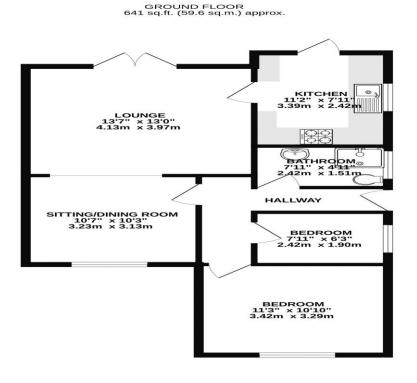

TOTAL FLOOR AREA: 641 sq.ft. (59.6 sq.m.) approx. Whilst every attempt has been made to ensure the accuracy of the floorplan contained here, measurements omission or mis-statement. This plan is for likestable pupped been approximately and the such by any prospective purchaser. The services whether and pupped been and the such by any prospective purchaser. The services whether and pupped been approximately and the second been approximately approximate