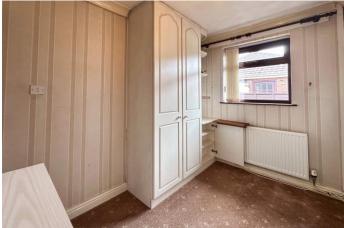

The accommodation briefly comprises an entrance hall, large lounge & diner, with French doors leading directly in to the garden, making this a lovely bright space. The light and bright kitchen is fitted with a wide range of wall and base units with contrasting worktops, and contains an integrated oven and grill, gas hob with extractor hood over and plumbing for an automatic washing machine. The two bedrooms are located at the front of the property. The master bedroom is fitted with a comprehensive range of fitted wardrobes. There is a well-appointed purpose built wet room comprising a shower, pedestal wash hand basin and W.C. Externally, the front of the bungalow is devoted mainly to off-road parking on the excellent paved driveway which can comfortably accommodate at least three vehicles. The rear garden which is not overlooked and features a single detached. The garden has been fully flagged for ease of maintenance, but is still mature in the right places.