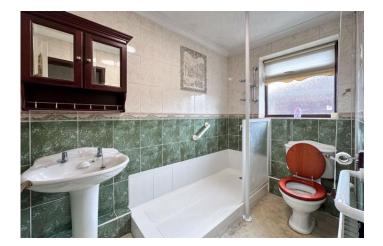

The accommodation briefly comprises an entrance hall, large lounge & diner, with French doors leading directly in to the garden, making this a lovely bright space. The light and bright kitchen is fitted with a wide range of wall and base units with contrasting worktops, and contains an integrated oven and grill, gas hob with extractor hood over and plumbing for an automatic washing machine. The two bedrooms are located at the front of the property. The master bedroom is fitted with a comprehensive range of fitted wardrobes. There is a well-appointed purpose built wet room comprising a shower, pedestal wash hand basin and W.C. Externally, the front of the bungalow is devoted mainly to off-road parking on the excellent paved driveway which can comfortably accommodate at least three vehicles. The rear garden which is not overlooked and features a single detached. The garden has been fully flagged for ease of maintenance, but is still mature in the right places.