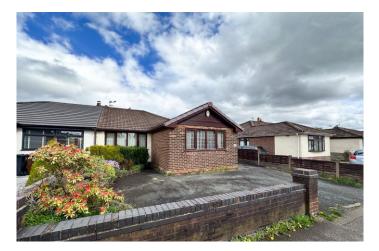

#### Asking Price £180,000 Church Lane, Wigan WN6 8BD

\*Semi Detached True Bungalow \*Ample Driveway Parking for Multiple Vehicles \*Double Glazed Throughout \*Two Bedrooms \*Lovely Position Away From The Road

The accommodation briefly comprises an entrance hall, large lounge & diner, with French doors leading directly in to the garden, making this a lovely bright space. The light and bright kitchen is fitted with a wide range of wall and base units with contrasting worktops, and contains an integrated oven and grill, gas hob with extractor hood over and plumbing for an automatic washing machine. The two bedrooms are located at the front of the property. The master bedroom is fitted with a comprehensive range of fitted wardrobes. There is a well-appointed purpose built wet room comprising a shower, pedestal wash hand basin and W.C. Externally, the front of the bungalow is devoted mainly to off-road parking on the excellent paved driveway which can comfortably accommodate at least three vehicles. The rear garden which is not overlooked and features a single detached. The garden has been fully flagged for ease of maintenance, but is still mature in the right places.