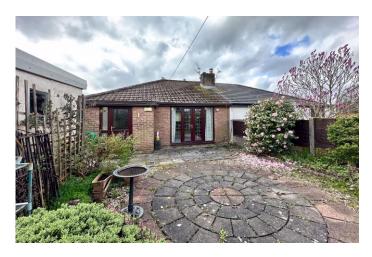

The accommodation briefly comprises an entrance hall, large lounge & diner, with French doors leading directly in to the garden, making this a lovely bright space. The light and bright kitchen is fitted with a wide range of wall and base units with contrasting worktops, and contains an integrated oven and grill, gas hob with extractor hood over and plumbing for an automatic washing machine. The two bedrooms are located at the front of the property. The master bedroom is fitted with a comprehensive range of fitted wardrobes. There is a well-appointed purpose built wet room comprising a shower, pedestal wash hand basin and W.C. Externally, the front of the bungalow is devoted mainly to off-road parking on the excellent paved driveway which can comfortably accommodate at least three vehicles. The rear garden which is not overlooked and features a single detached. The garden has been fully flagged for ease of maintenance, but is still mature in the right places.