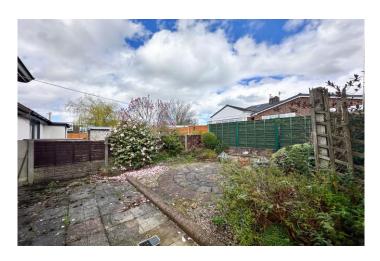

The accommodation briefly comprises an entrance hall, large lounge & diner, with French doors leading directly in to the garden, making this a lovely bright space. The light and bright kitchen is fitted with a wide range of wall and base units with contrasting worktops, and contains an integrated oven and grill, gas hob with extractor hood over and plumbing for an automatic washing machine. The two bedrooms are located at the front of the property. The master bedroom is fitted with a comprehensive range of fitted wardrobes. There is a well-appointed purpose built wet room comprising a shower, pedestal wash hand basin and W.C. Externally, the front of the bungalow is devoted mainly to off-road parking on the excellent paved driveway which can comfortably accommodate at least three vehicles. The rear garden which is not overlooked and features a single detached. The garden has been fully flagged for ease of maintenance, but is still mature in the right places.