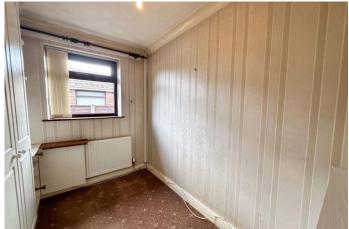

The accommodation briefly comprises an entrance hall, large lounge & diner, with French doors leading directly in to the garden, making this a lovely bright space. The light and bright kitchen is fitted with a wide range of wall and base units with contrasting worktops, and contains an integrated oven and grill, gas hob with extractor hood over and plumbing for an automatic washing machine. The two bedrooms are located at the front of the property. The master bedroom is fitted with a comprehensive range of fitted wardrobes. There is a well-appointed purpose built wet room comprising a shower, pedestal wash hand basin and W.C. Externally, the front of the bungalow is devoted mainly to off-road parking on the excellent paved driveway which can comfortably accommodate at least three vehicles. The rear garden which is not overlooked and features a single detached. The garden has been fully flagged for ease of maintenance, but is still mature in the right places.