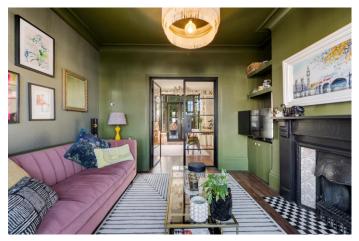

The property is beautifully presented, whilst retaining all the character of a 1930's house. This property has been fully renovated and is presented in turnkey condition. The accommodation briefly comprises, to the ground floor, fabulous Reception Hall with stairs to first floor and Cloakroom with W.C. Separate Sitting Room to the front, complete with bay window, original tiled cast-iron fireplace and Crittall doors leading into the bright and spacious dining room and fabulous shaker style kitchen. French doors lead out to the gardens, which have been recently modernised to a very high standard, offering the perfect space for outdoor entertaining and relaxing.