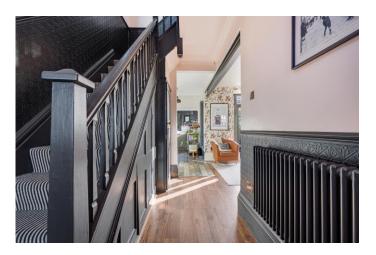

The first floor is accessed from the beautifully panelled staircase, there is a landing area with double glazed window and a drop down ladder allows access to the loft space. There are three good sized Bedrooms, the principal one having fitted wardrobes and traditional style panelling. There is a quality family bathroom room with shower enclosure.