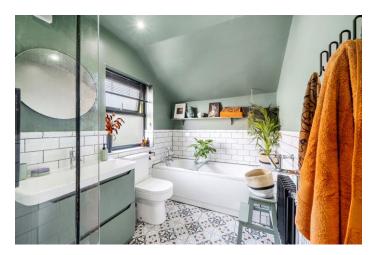

The first floor is accessed from the beautifully panelled staircase, there is a landing area with double glazed window and a drop down ladder allows access to the loft space. There are three good sized Bedrooms, the principal one having fitted wardrobes and traditional style panelling. There is a quality family bathroom room with shower enclosure.