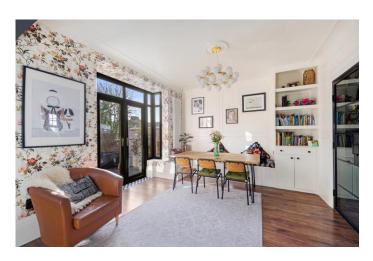

The property is beautifully presented, whilst retaining all the character of a 1930's house. This property has been fully renovated and is presented in turnkey condition. The accommodation briefly comprises, to the ground floor, fabulous Reception Hall with stairs to first floor and Cloakroom with W.C. Separate Sitting Room to the front, complete with bay window, original tiled cast-iron fireplace and Crittall doors leading into the bright and spacious dining room and fabulous shaker style kitchen. French doors lead out to the gardens, which have been recently modernised to a very high standard, offering the perfect space for outdoor entertaining and relaxing.