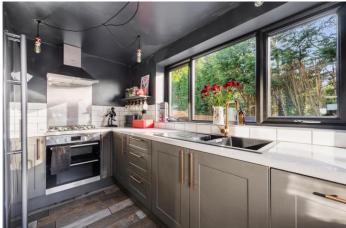

The property is beautifully presented, whilst retaining all the character of a 1930's house. This property has been fully renovated and is presented in turnkey condition. The accommodation briefly comprises, to the ground floor, fabulous Reception Hall with stairs to first floor and Cloakroom with W.C. Separate Sitting Room to the front, complete with bay window, original tiled cast-iron fireplace and Crittall doors leading into the bright and spacious dining room and fabulous shaker style kitchen. French doors lead out to the gardens, which have been recently modernised to a very high standard, offering the perfect space for outdoor entertaining and relaxing.