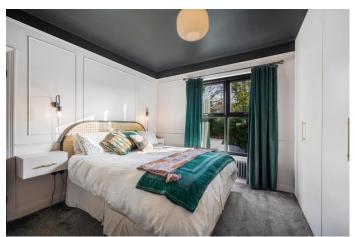

The first floor is accessed from the beautifully panelled staircase, there is a landing area with double glazed window and a drop down ladder allows access to the loft space. There are three good sized Bedrooms, the principal one having fitted wardrobes and traditional style panelling. There is a quality family bathroom room with shower enclosure.