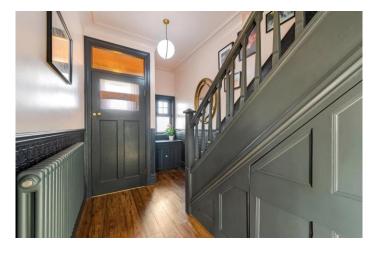

The property is beautifully presented, whilst retaining all the character of a 1930's house. This property has been fully renovated and is presented in turnkey condition. The accommodation briefly comprises, to the ground floor, fabulous Reception Hall with stairs to first floor and Cloakroom with W.C. Separate Sitting Room to the front, complete with bay window, original tiled cast-iron fireplace and Crittall doors leading into the bright and spacious dining room and fabulous shaker style kitchen. French doors lead out to the gardens, which have been recently modernised to a very high standard, offering the perfect space for outdoor entertaining and relaxing.

The first floor is accessed from the beautifully panelled staircase, there is a landing area with double glazed window and a drop down ladder allows access to the loft space. There are three good sized Bedrooms, the principal one having fitted wardrobes and traditional style panelling. There is a quality family bathroom room with shower enclosure.