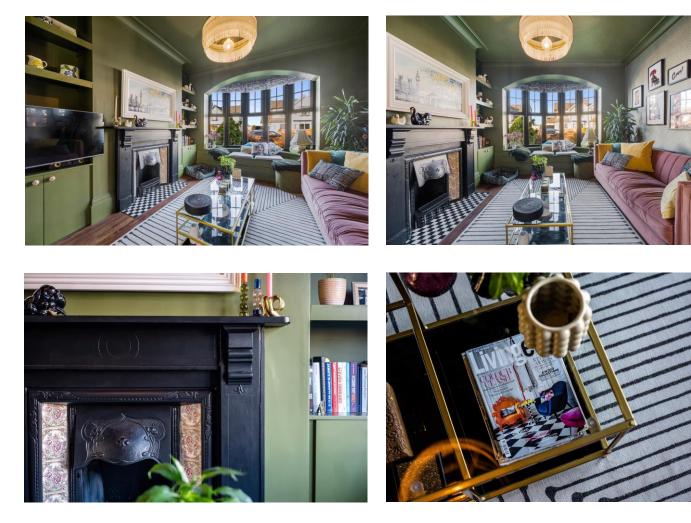

The property is beautifully presented, whilst retaining all the character of a 1930's house. This property has been fully renovated and is presented in turnkey condition. The accommodation briefly comprises, to the ground floor, fabulous Reception Hall with stairs to first floor and Cloakroom with W.C. Separate Sitting Room to the front, complete with bay window, original tiled cast-iron fireplace and Crittall doors leading into the bright and spacious dining room and fabulous shaker style kitchen. French doors lead out to the gardens, which have been recently modernised to a very high standard, offering the perfect space for outdoor entertaining and relaxing.