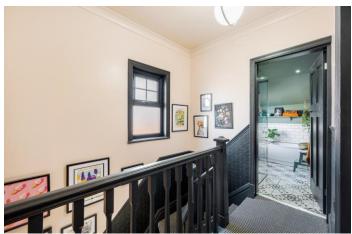

The first floor is accessed from the beautifully panelled staircase, there is a landing area with double glazed window and a drop down ladder allows access to the loft space. There are three good sized Bedrooms, the principal one having fitted wardrobes and traditional style panelling. There is a quality family bathroom room with shower enclosure.