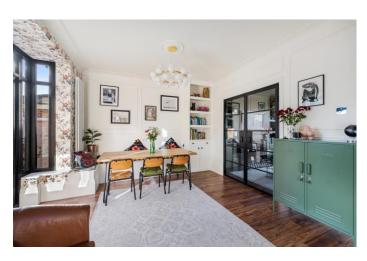

The property is beautifully presented, whilst retaining all the character of a 1930's house. This property has been fully renovated and is presented in turnkey condition. The accommodation briefly comprises, to the ground floor, fabulous Reception Hall with stairs to first floor and Cloakroom with W.C. Separate Sitting Room to the front, complete with bay window, original tiled cast-iron fireplace and Crittall doors leading into the bright and spacious dining room and fabulous shaker style kitchen. French doors lead out to the gardens, which have been recently modernised to a very high standard, offering the perfect space for outdoor entertaining and relaxing.