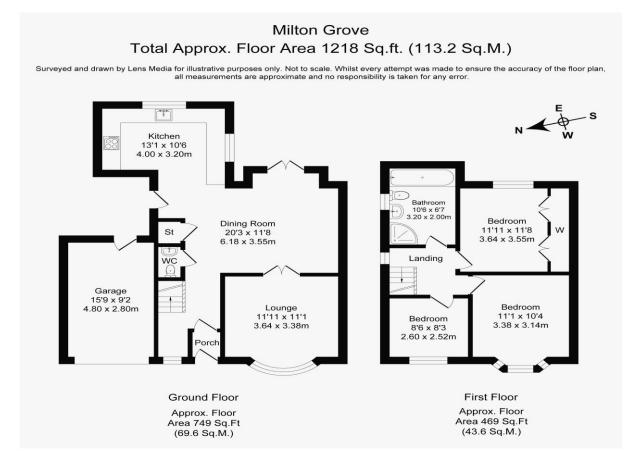

The property is beautifully presented, whilst retaining all the character of a 1930's house. This property has been fully renovated and is presented in turnkey condition. The accommodation briefly comprises, to the ground floor, fabulous Reception Hall with stairs to first floor and Cloakroom with W.C. Separate Sitting Room to the front, complete with bay window, original tiled cast-iron fireplace and Crittall doors leading into the bright and spacious dining room and fabulous shaker style kitchen. French doors lead out to the gardens, which have been recently modernised to a very high standard, offering the perfect space for outdoor entertaining and relaxing.

The first floor is accessed from the beautifully panelled staircase, there is a landing area with double glazed window and a drop down ladder allows access to the loft space. There are three good sized Bedrooms, the principal one having fitted wardrobes and traditional style panelling. There is a quality family bathroom room with shower enclosure.

The property occupies a good plot, there are lawned gardens to the front and a large driveway provides parking for multiple vehicles. To the side the Garage provides access to the rear garden, but could easily be converted to provide extra living accommodation. The property offers a rare combination of space and style in a sought-after residential area and viewings are essential to appreciate this beautiful home.