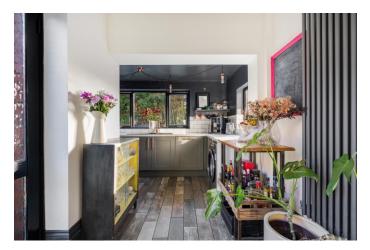

The property is beautifully presented, whilst retaining all the character of a 1930's house. This property has been fully renovated and is presented in turnkey condition. The accommodation briefly comprises, to the ground floor, fabulous Reception Hall with stairs to first floor and Cloakroom with W.C. Separate Sitting Room to the front, complete with bay window, original tiled cast-iron fireplace and Crittall doors leading into the bright and spacious dining room and fabulous shaker style kitchen. French doors lead out to the gardens, which have been recently modernised to a very high standard, offering the perfect space for outdoor entertaining and relaxing.