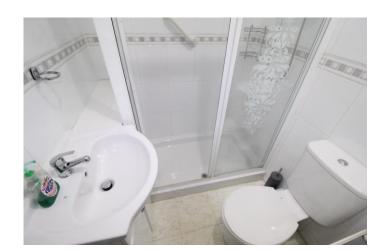

To the first floor there are three good sized bedrooms as follows, number one at front with two double glazed windows and radiator, bedroom two at the rear with double glazed window, radiator and cupboard housing 'Ideal Logic' central heating boiler. Bedroom three at the rear with double glazed window and radiator. Shower room with shower cubicle, washbasin, low level WC and radiator.