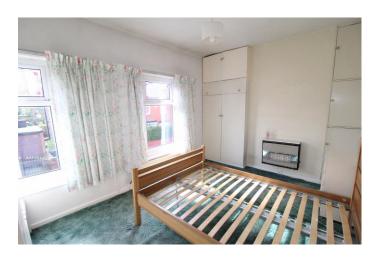

To the first floor there are three good sized bedrooms as follows, number one at front with two double glazed windows and radiator, bedroom two at the rear with double glazed window, radiator and cupboard housing 'Ideal Logic' central heating boiler. Bedroom three at the rear with double glazed window and radiator. Shower room with shower cubicle, washbasin, low level WC and radiator.