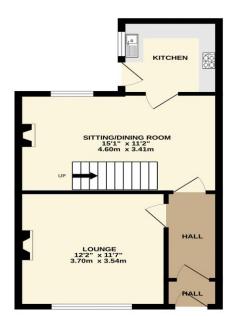

The property is centrally heated and double glazed and whilst it does require some modernisation it offers massive potential. A particular feature of the house is the separate garden plot at the rear and potential for private parking. The accommodation briefly comprises, to the ground floor, vestibule with double glazed entrance door, hall, front lounge with double glazed window and radiator, dining room at rear with double glazed window and radiator. Fitted kitchen with white wall and base units, double glazed window and external door.

To the first floor there are three good sized bedrooms as follows, number one at front with two double glazed windows and radiator, bedroom two at the rear with double glazed window, radiator and cupboard housing 'Ideal Logic' central heating boiler. Bedroom three at the rear with double glazed window and radiator. Shower room with shower cubicle, washbasin, low level WC and radiator.