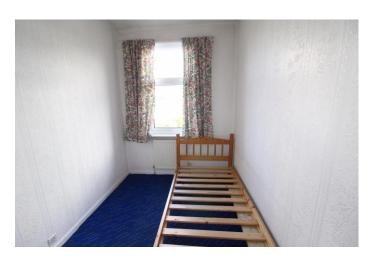

To the first floor there are three good sized bedrooms as follows, number one at front with two double glazed windows and radiator, bedroom two at the rear with double glazed window, radiator and cupboard housing 'Ideal Logic' central heating boiler. Bedroom three at the rear with double glazed window and radiator. Shower room with shower cubicle, washbasin, low level WC and radiator.