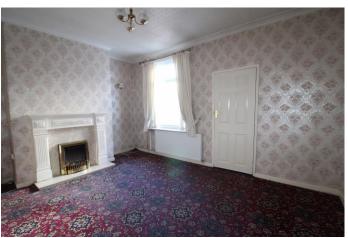

The property is centrally heated and double glazed and whilst it does require some modernisation it offers massive potential. A particular feature of the house is the separate garden plot at the rear and potential for private parking. The accommodation briefly comprises, to the ground floor, vestibule with double glazed entrance door, hall, front lounge with double glazed window and radiator, dining room at rear with double glazed window and radiator. Fitted kitchen with white wall and base units, double glazed window and external door.