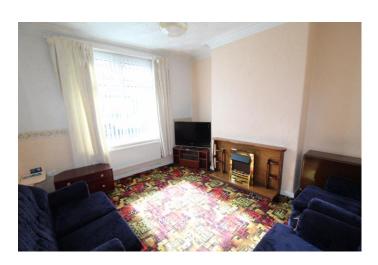

The property is centrally heated and double glazed and whilst it does require some modernisation it offers massive potential. A particular feature of the house is the separate garden plot at the rear and potential for private parking. The accommodation briefly comprises, to the ground floor, vestibule with double glazed entrance door, hall, front lounge with double glazed window and radiator, dining room at rear with double glazed window and radiator. Fitted kitchen with white wall and base units, double glazed window and external door.