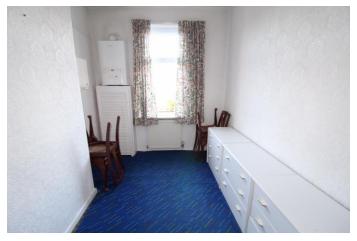

To the first floor there are three good sized bedrooms as follows, number one at front with two double glazed windows and radiator, bedroom two at the rear with double glazed window, radiator and cupboard housing 'Ideal Logic' central heating boiler. Bedroom three at the rear with double glazed window and radiator. Shower room with shower cubicle, washbasin, low level WC and radiator.