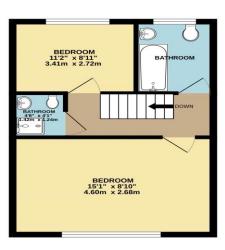

To the first floor there are three good sized bedrooms as follows, number one at front with two double glazed windows and radiator, bedroom two at the rear with double glazed window, radiator and cupboard housing 'Ideal Logic' central heating boiler. Bedroom three at the rear with double glazed window and radiator. Shower room with shower cubicle, washbasin, low level WC and radiator.