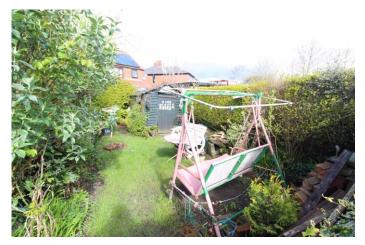

The property is centrally heated and double glazed and whilst it does require some modernisation it offers massive potential. A particular feature of the house is the separate garden plot at the rear and potential for private parking. The accommodation briefly comprises, to the ground floor, vestibule with double glazed entrance door, hall, front lounge with double glazed window and radiator, dining room at rear with double glazed window and radiator. Fitted kitchen with white wall and base units, double glazed window and external door.

To the outside there is a rear yard with Shed and WC beyond this there is a separate garden plot with potential to provide off road parking.

GROUND FLOOR 1ST FLOOR

Whitst every attempt has been made to ensure the accuracy of the Boorplan contained here, measurements ormission or mis-statement. This plan is for illustrative purposes only and should be used as such by any prospective purchaser. The services, systems and appliances shown have not been tested and no guaranter as to their operations.