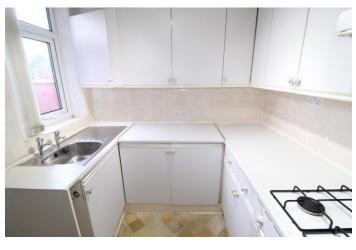

The property is centrally heated and double glazed and whilst it does require some modernisation it offers massive potential. A particular feature of the house is the separate garden plot at the rear and potential for private parking. The accommodation briefly comprises, to the ground floor, vestibule with double glazed entrance door, hall, front lounge with double glazed window and radiator, dining room at rear with double glazed window and radiator. Fitted kitchen with white wall and base units, double glazed window and external door.