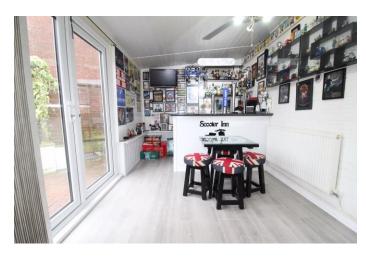

The property is centrally heated and double glazed and offers beautifully presented accommodation. To the ground floor there is a generous reception hall and cloakroom, a front lounge intercommunicating with rear dining room, an extended fitted kitchen with breakfast bar and integrated appliances, to the front there is a separate study/fourth bedroom whilst overlooking the garden is a sitting room with bar, fantastic for entertaining or just enjoying the TV. To the first floor there are three good sized bedrooms, the master having an ensuite shower room and the two double rooms both having quality fitted wardrobes. The family shower room has been re-fitted to a high standard.