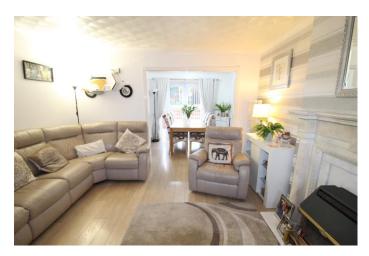

The property is centrally heated and double glazed and offers beautifully presented accommodation. To the ground floor there is a generous reception hall and cloakroom, a front lounge intercommunicating with rear dining room, an extended fitted kitchen with breakfast bar and integrated appliances, to the front there is a separate study/fourth bedroom whilst overlooking the garden is a sitting room with bar, fantastic for entertaining or just enjoying the TV. To the first floor there are three good sized bedrooms, the master having an ensuite shower room and the two double rooms both having quality fitted wardrobes. The family shower room has been re-fitted to a high standard.