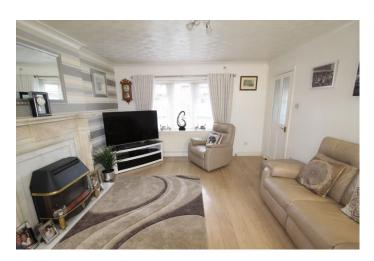

The property is centrally heated and double glazed and offers beautifully presented accommodation. To the ground floor there is a generous reception hall and cloakroom, a front lounge intercommunicating with rear dining room, an extended fitted kitchen with breakfast bar and integrated appliances, to the front there is a separate study/fourth bedroom whilst overlooking the garden is a sitting room with bar, fantastic for entertaining or just enjoying the TV. To the first floor there are three good sized bedrooms, the master having an ensuite shower room and the two double rooms both having quality fitted wardrobes. The family shower room has been re-fitted to a high standard.