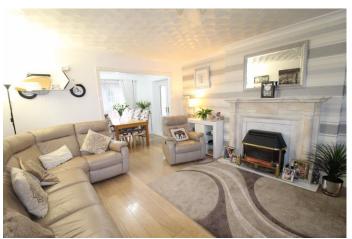

The property is centrally heated and double glazed and offers beautifully presented accommodation. To the ground floor there is a generous reception hall and cloakroom, a front lounge intercommunicating with rear dining room, an extended fitted kitchen with breakfast bar and integrated appliances, to the front there is a separate study/fourth bedroom whilst overlooking the garden is a sitting room with bar, fantastic for entertaining or just enjoying the TV. To the first floor there are three good sized bedrooms, the master having an ensuite shower room and the two double rooms both having quality fitted wardrobes. The family shower room has been re-fitted to a high standard.