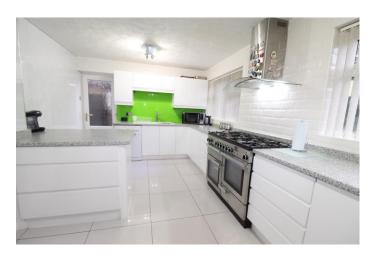

The property is centrally heated and double glazed and offers beautifully presented accommodation. To the ground floor there is a generous reception hall and cloakroom, a front lounge intercommunicating with rear dining room, an extended fitted kitchen with breakfast bar and integrated appliances, to the front there is a separate study/fourth bedroom whilst overlooking the garden is a sitting room with bar, fantastic for entertaining or just enjoying the TV. To the first floor there are three good sized bedrooms, the master having an ensuite shower room and the two double rooms both having quality fitted wardrobes. The family shower room has been re-fitted to a high standard.