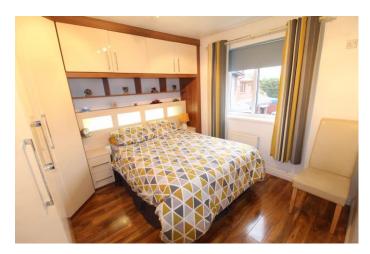

The property is centrally heated and double glazed and offers beautifully presented accommodation. To the ground floor there is a generous reception hall and cloakroom, a front lounge intercommunicating with rear dining room, an extended fitted kitchen with breakfast bar and integrated appliances, to the front there is a separate study/fourth bedroom whilst overlooking the garden is a sitting room with bar, fantastic for entertaining or just enjoying the TV. To the first floor there are three good sized bedrooms, the master having an ensuite shower room and the two double rooms both having quality fitted wardrobes. The family shower room has been re-fitted to a high standard.