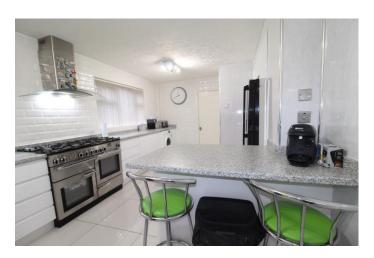

The property is centrally heated and double glazed and offers beautifully presented accommodation. To the ground floor there is a generous reception hall and cloakroom, a front lounge intercommunicating with rear dining room, an extended fitted kitchen with breakfast bar and integrated appliances, to the front there is a separate study/fourth bedroom whilst overlooking the garden is a sitting room with bar, fantastic for entertaining or just enjoying the TV. To the first floor there are three good sized bedrooms, the master having an ensuite shower room and the two double rooms both having quality fitted wardrobes. The family shower room has been re-fitted to a high standard.