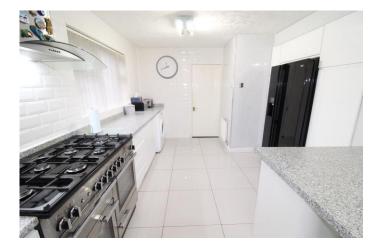

The property is centrally heated and double glazed and offers beautifully presented accommodation. To the ground floor there is a generous reception hall and cloakroom, a front lounge intercommunicating with rear dining room, an extended fitted kitchen with breakfast bar and integrated appliances, to the front there is a separate study/fourth bedroom whilst overlooking the garden is a sitting room with bar, fantastic for entertaining or just enjoying the TV. To the first floor there are three good sized bedrooms, the master having an ensuite shower room and the two double rooms both having quality fitted wardrobes. The family shower room has been re-fitted to a high standard.