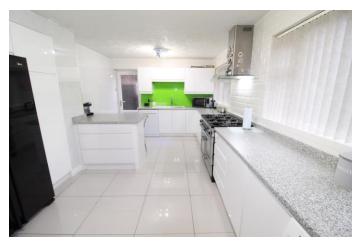

The property is centrally heated and double glazed and offers beautifully presented accommodation. To the ground floor there is a generous reception hall and cloakroom, a front lounge intercommunicating with rear dining room, an extended fitted kitchen with breakfast bar and integrated appliances, to the front there is a separate study/fourth bedroom whilst overlooking the garden is a sitting room with bar, fantastic for entertaining or just enjoying the TV. To the first floor there are three good sized bedrooms, the master having an ensuite shower room and the two double rooms both having quality fitted wardrobes. The family shower room has been re-fitted to a high standard.