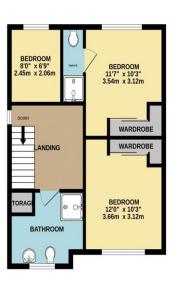

The property is centrally heated and double glazed and offers beautifully presented accommodation. To the ground floor there is a generous reception hall and cloakroom, a front lounge intercommunicating with rear dining room, an extended fitted kitchen with breakfast bar and integrated appliances, to the front there is a separate study/fourth bedroom whilst overlooking the garden is a sitting room with bar, fantastic for entertaining or just enjoying the TV. To the first floor there are three good sized bedrooms, the master having an ensuite shower room and the two double rooms both having quality fitted wardrobes. The family shower room has been re-fitted to a high standard.

Viewings are essential to appreciate both the location and the quality of the accommodation on offer.

GROUND FLOOR 1ST FLOOR

Whist every attempt has been made to ensure the accuracy of the floorplan contained here, measurements of doors, windows, comes and any other lems are approximate and no responsibility is taken for any error, omission or mis-statement. This plan is for illustrative purposes only and should be used as such by any prospective purchaser. The services, systems and appliances shown have not been tested and no guarantee as to their operability or efficiency can be given.