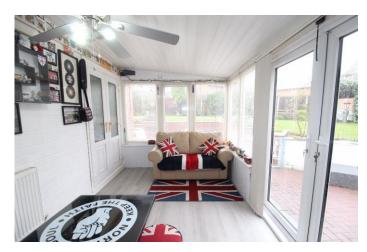

The property is centrally heated and double glazed and offers beautifully presented accommodation. To the ground floor there is a generous reception hall and cloakroom, a front lounge intercommunicating with rear dining room, an extended fitted kitchen with breakfast bar and integrated appliances, to the front there is a separate study/fourth bedroom whilst overlooking the garden is a sitting room with bar, fantastic for entertaining or just enjoying the TV. To the first floor there are three good sized bedrooms, the master having an ensuite shower room and the two double rooms both having quality fitted wardrobes. The family shower room has been re-fitted to a high standard.