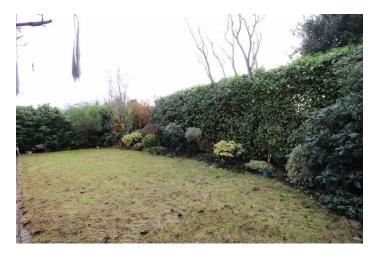

The bungalow briefly comprises: entrance vestibule with tiled floor, reception hall with original stained glass window, two built-in cloaks cupboards one with an original stained glass window. lounge at front with two windows and fireplace with living flame gas fire, dining room at rear with electric fire and french door leading to conservatory, fitted kitchen with glazed door leading into conservatory, utility room. Master bedroom at front with en-suite bathroom, two further intercommunicating bedrooms and fully fitted shower room. To the outside there are mature gardens to the front and rear, the rear enjoy a sunny south westerly aspect, there is driveway parking and a detached garage.