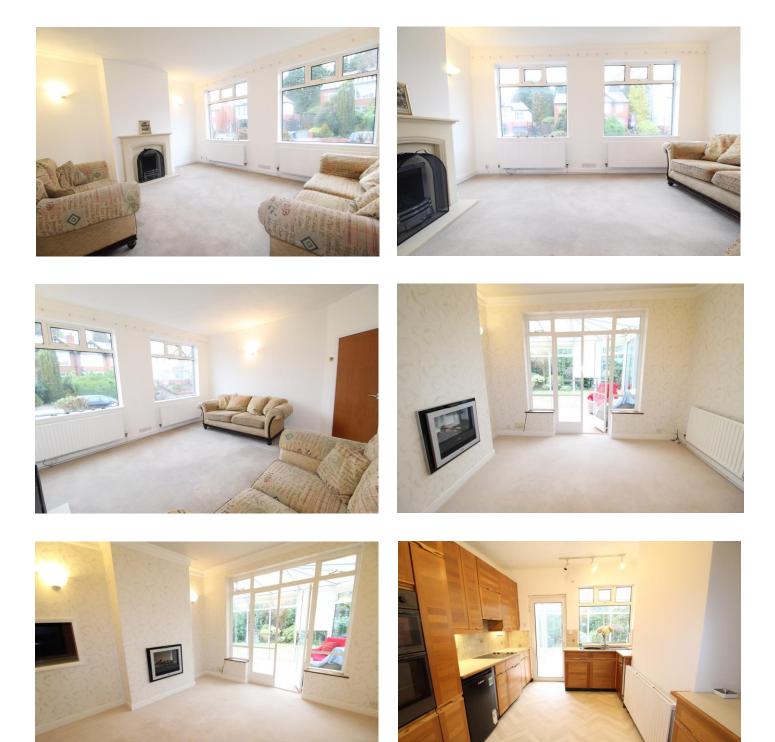

The bungalow offers surprisingly spacious accommodation of character, there is central heating and double glazing, it has been redecorated throughout and is ready to move in and enjoy. The accommodation is flexible and would be perfect for a down-sizer, the bungalow would also suit a growing family as there is a large loft space which could be re-developed to provide further accommodation.

The bungalow briefly comprises: entrance vestibule with tiled floor, reception hall with original stained glass window, two built-in cloaks cupboards one with an original stained glass window. lounge at front with two windows and fireplace with living flame gas fire, dining room at rear with electric fire and french door leading to conservatory, fitted kitchen with glazed door leading into conservatory, utility room. Master bedroom at front with en-suite bathroom, two further intercommunicating bedrooms and fully fitted shower room. To the outside there are mature gardens to the front and rear, the rear enjoy a sunny south westerly aspect, there is driveway parking and a detached garage.