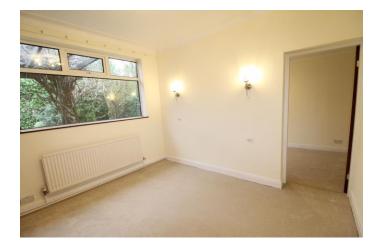

The bungalow briefly comprises: entrance vestibule with tiled floor, reception hall with original stained glass window, two built-in cloaks cupboards one with an original stained glass window. lounge at front with two windows and fireplace with living flame gas fire, dining room at rear with electric fire and french door leading to conservatory, fitted kitchen with glazed door leading into conservatory, utility room. Master bedroom at front with en-suite bathroom, two further intercommunicating bedrooms and fully fitted shower room. To the outside there are mature gardens to the front and rear, the rear enjoy a sunny south westerly aspect, there is driveway parking and a detached garage.