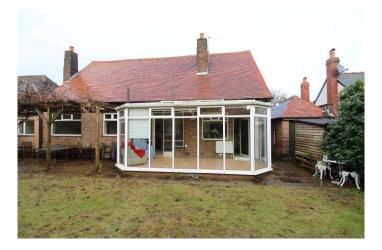

A fantastic opportunity to purchase a substantial detached bungalow occupying a desirable location within walking distance of the Town Centre and Railway Stations, the Hospital, Mesnes Park and Haigh Woodland Park.

The bungalow briefly comprises: entrance vestibule with tiled floor, reception hall with original stained glass window, two built-in cloaks cupboards one with an original stained glass window. lounge at front with two windows and fireplace with living flame gas fire, dining room at rear with electric fire and french door leading to conservatory, fitted kitchen with glazed door leading into conservatory, utility room. Master bedroom at front with en-suite bathroom, two further intercommunicating bedrooms and fully fitted shower room. To the outside there are mature gardens to the front and rear, the rear enjoy a sunny south westerly aspect, there is driveway parking and a detached garage.