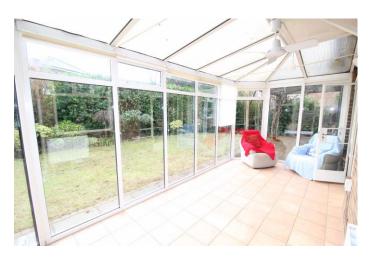

The bungalow briefly comprises: entrance vestibule with tiled floor, reception hall with original stained glass window, two built-in cloaks cupboards one with an original stained glass window. lounge at front with two windows and fireplace with living flame gas fire, dining room at rear with electric fire and french door leading to conservatory, fitted kitchen with glazed door leading into conservatory, utility room. Master bedroom at front with en-suite bathroom, two further intercommunicating bedrooms and fully fitted shower room. To the outside there are mature gardens to the front and rear, the rear enjoy a sunny south westerly aspect, there is driveway parking and a detached garage.