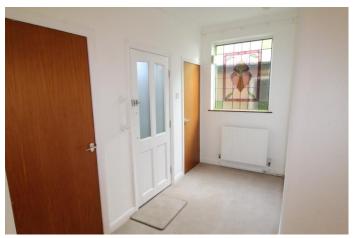

The bungalow briefly comprises: entrance vestibule with tiled floor, reception hall with original stained glass window, two built-in cloaks cupboards one with an original stained glass window. lounge at front with two windows and fireplace with living flame gas fire, dining room at rear with electric fire and french door leading to conservatory, fitted kitchen with glazed door leading into conservatory, utility room. Master bedroom at front with en-suite bathroom, two further intercommunicating bedrooms and fully fitted shower room. To the outside there are mature gardens to the front and rear, the rear enjoy a sunny south westerly aspect, there is driveway parking and a detached garage.