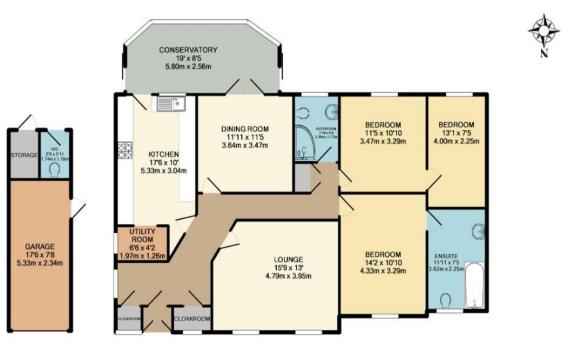

Bungalows of this quality are rarely available, there is no onward chain and viewings are essential to appreciate both the location and the quality of the accommodation available.

GARAGE APPROX. FLOOR AREA 178 SQ.FT. (16.5 SQ.M.) GROUND FLOOR APPROX, FLOOR AREA 1368 SQ.FT. (127.1 SQ.M.) TOTAL APPROX, FLOOP

(127.1 SQLM) TOTAL APPROX. FLOOR AREA 1546 SQLFT. (143.6 SQLM.) (Hhita very attempt has been reads to ensure that the four plue contained here, measurements of doors, whiches rooms and any other heres are approximate and nor tesponsible in the table for any verry, orienteics, or mai-statement. This plan is for illustrative purposes only and should be used as such by any prospective purchaser. The services, systems and applicances show have not been tested and no guarantee as to that operability or efficiency; can be given