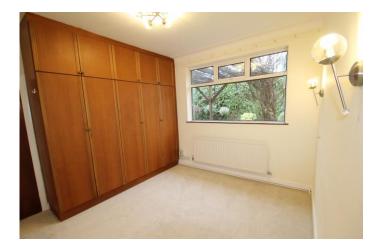

The bungalow briefly comprises: entrance vestibule with tiled floor, reception hall with original stained glass window, two built-in cloaks cupboards one with an original stained glass window. lounge at front with two windows and fireplace with living flame gas fire, dining room at rear with electric fire and french door leading to conservatory, fitted kitchen with glazed door leading into conservatory, utility room. Master bedroom at front with en-suite bathroom, two further intercommunicating bedrooms and fully fitted shower room. To the outside there are mature gardens to the front and rear, the rear enjoy a sunny south westerly aspect, there is driveway parking and a detached garage.