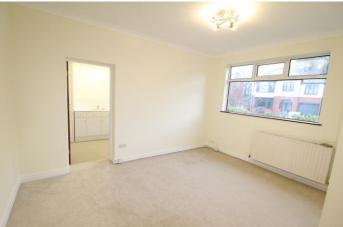

The bungalow briefly comprises: entrance vestibule with tiled floor, reception hall with original stained glass window, two built-in cloaks cupboards one with an original stained glass window. lounge at front with two windows and fireplace with living flame gas fire, dining room at rear with electric fire and french door leading to conservatory, fitted kitchen with glazed door leading into conservatory, utility room. Master bedroom at front with en-suite bathroom, two further intercommunicating bedrooms and fully fitted shower room. To the outside there are mature gardens to the front and rear, the rear enjoy a sunny south westerly aspect, there is driveway parking and a detached garage.