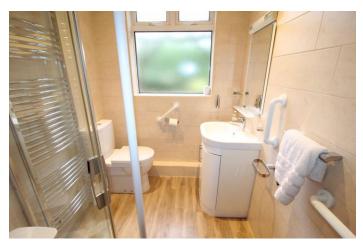

The bungalow briefly comprises: entrance vestibule with tiled floor, reception hall with original stained glass window, two built-in cloaks cupboards one with an original stained glass window. lounge at front with two windows and fireplace with living flame gas fire, dining room at rear with electric fire and french door leading to conservatory, fitted kitchen with glazed door leading into conservatory, utility room. Master bedroom at front with en-suite bathroom, two further intercommunicating bedrooms and fully fitted shower room. To the outside there are mature gardens to the front and rear, the rear enjoy a sunny south westerly aspect, there is driveway parking and a detached garage.