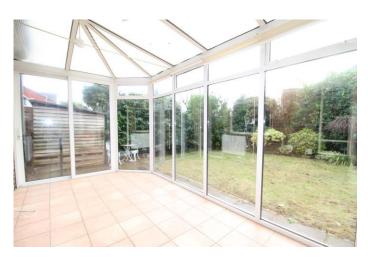

The bungalow briefly comprises: entrance vestibule with tiled floor, reception hall with original stained glass window, two built-in cloaks cupboards one with an original stained glass window. lounge at front with two windows and fireplace with living flame gas fire, dining room at rear with electric fire and french door leading to conservatory, fitted kitchen with glazed door leading into conservatory, utility room. Master bedroom at front with en-suite bathroom, two further intercommunicating bedrooms and fully fitted shower room. To the outside there are mature gardens to the front and rear, the rear enjoy a sunny south westerly aspect, there is driveway parking and a detached garage.