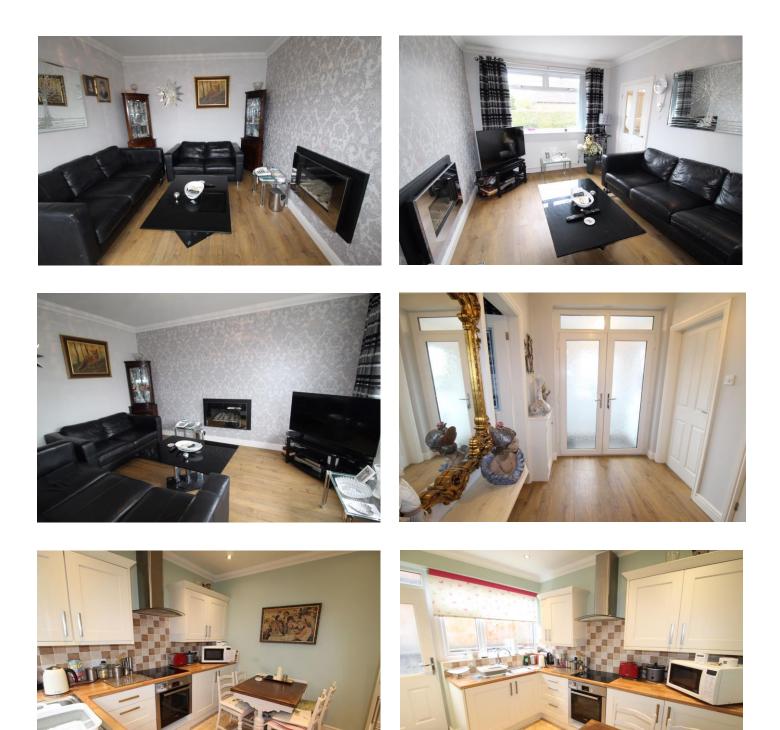

The bungalow is centrally heated and double glazed, it has been re-plastered and has fresh, neutral decoration throughout. The accommodation briefly comprises, to the ground floor, reception hall with drop down ladder to large loft space with massive potential for further development. There is a generous lounge to the front with cast iron fireplace, a quality fitted dining kitchen with integrated appliances, two double bedrooms both with a range of fitted wardrobes and a quality fitted shower room with shower enclosure, washbasin and WC. To the outside there are low maintenance gardens to the front, side and rear, a shed and driveway parking with access from Ingram Street at the side. There are very few detached bungalows in the area, even fewer that are ready to move into without further expense.