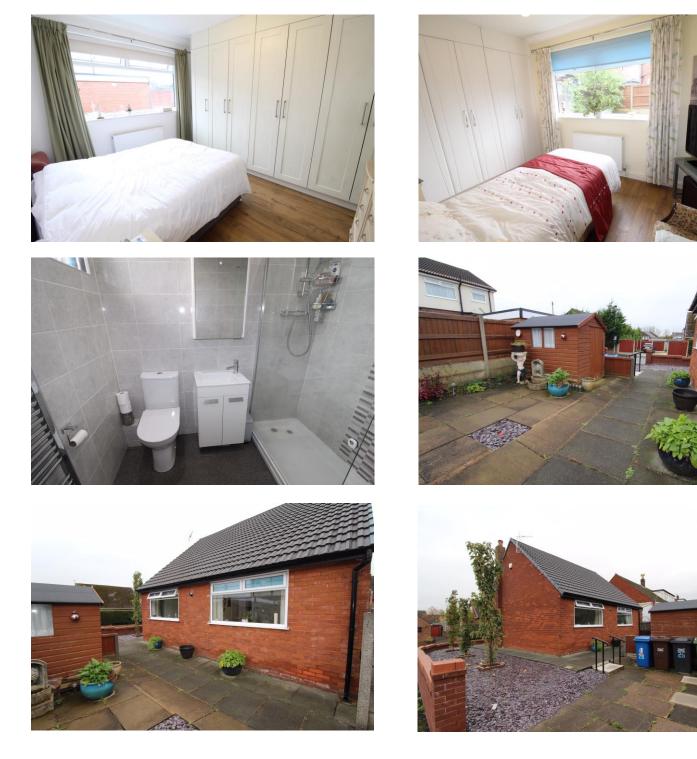

The bungalow is centrally heated and double glazed, it has been re-plastered and has fresh, neutral decoration throughout. The accommodation briefly comprises, to the ground floor, reception hall with drop down ladder to large loft space with massive potential for further development. There is a generous lounge to the front with cast iron fireplace, a quality fitted dining kitchen with integrated appliances, two double bedrooms both with a range of fitted wardrobes and a quality fitted shower room with shower enclosure, washbasin and WC. To the outside there are low maintenance gardens to the front, side and rear, a shed and driveway parking with access from Ingram Street at the side. There are very few detached bungalows in the area, even fewer that are ready to move into without further expense.