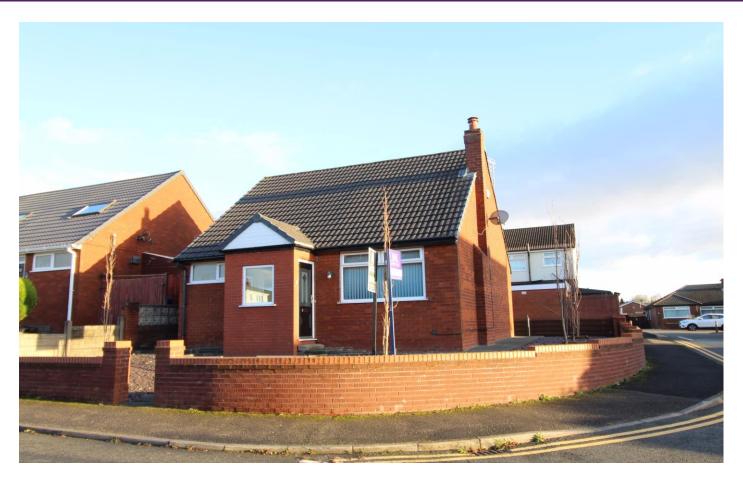

#### Asking Price £199,995 Douglas Bank Drive, Wigan WN6 7NH

- \*Fully modernised detached bungalow
- \*Desirable corner plot
- \*Quality re-fitted kitchen and bathroom
- \*Centrally heated and double glazed
- \*Two double bedrooms both with fitted wardrobes

A rare opportunity to purchase a fully modernised detached bungalow occupying a desirable corner plot and situated in a sought-after location in the heart of Springfield. There is local shopping and schooling within walking distance and Wigan Town Centre and Robin Park retail and leisure park are within easy reach.

The bungalow is centrally heated and double glazed, it has been re-plastered and has fresh, neutral decoration throughout. The accommodation briefly comprises, to the ground floor, reception hall with drop down ladder to large loft space with massive potential for further development. There is a generous lounge to the front with cast iron fireplace, a quality fitted dining kitchen with integrated appliances, two double bedrooms both with a range of fitted wardrobes and a quality fitted shower room with shower enclosure, washbasin and WC. To the outside there are low maintenance gardens to the front, side and rear, a shed and driveway parking with access from Ingram Street at the side. There are very few detached bungalows in the area, even fewer that are ready to move into without further expense.