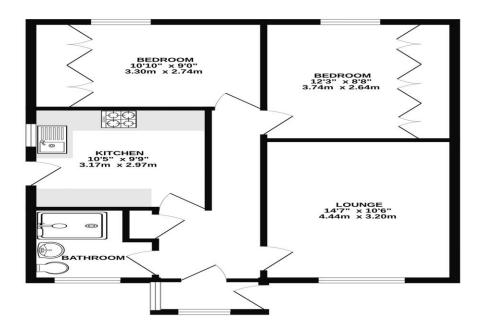

The bungalow is centrally heated and double glazed, it has been re-plastered and has fresh, neutral decoration throughout. The accommodation briefly comprises, to the ground floor, reception hall with drop down ladder to large loft space with massive potential for further development. There is a generous lounge to the front with cast iron fireplace, a quality fitted dining kitchen with integrated appliances, two double bedrooms both with a range of fitted wardrobes and a quality fitted shower room with shower enclosure, washbasin and WC. To the outside there are low maintenance gardens to the front, side and rear, a shed and driveway parking with access from Ingram Street at the side. There are very few detached bungalows in the area, even fewer that are ready to move into without further expense.

#### GROUND FLOOR 646 sq.ft. (60.0 sq.m.) approx.

TOTAL FLOOR AREA: 646 sq.ft. (60.0 sq.m.) approx. Whits even at the term made to ensure the accuracy of the flooplar contained here. and don's, wholeway has been made to ensure the accuracy of the flooplar contained here. omission or missis statement. This plan is for fluctuations provide the used as such as the provided by any prospective purchase. The services, systems and appliances shown have not been tested and no guarantee and the dotted by the services and the services are services and the services as such as the services and the services are services and applications and the services are services and the services are services and applications and the services are services and the services are services and and no guarantee and the services are services services and the services are services