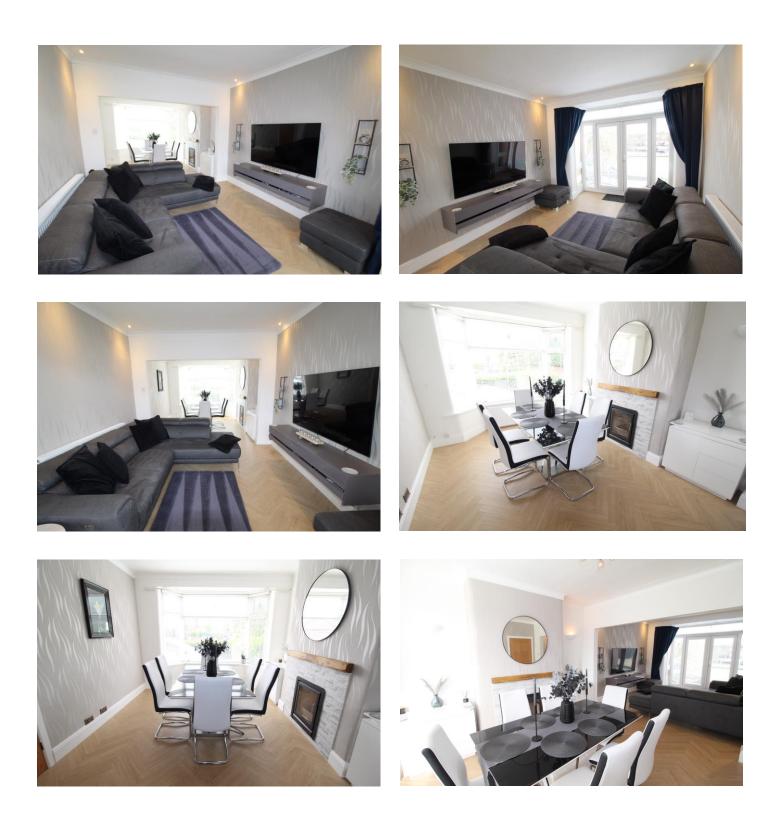

The property has an impressive wide frontage with a block paved drive providing ample parking. There is central heating and double glazing and the property offers over 1000 square feet of beautifully presented accommodation. To the ground floor there is a reception hall, front dining room with bay window, this intercommunicates with the rear lounge which has french doors opening onto the rear gardens. There is a generous, fully fitted dining kitchen with integrated eye level double oven and hob and there is a ground floor shower room with shower cubicle, washbasin and low level WC. To the first floor there are three bedrooms, two generous doubles and a single and there is an enlarged family bathroom with bath, shower cubicle, washbasin and low level WC. To the outside there is ample parking to the front and an attached garage that has been divided to provide a garage section at the front, perfect for bikes and a utility room at the rear with door to the garage and door to the rear. There are mature rear gardens mainly laid to lawn which provide a great entertaining space.