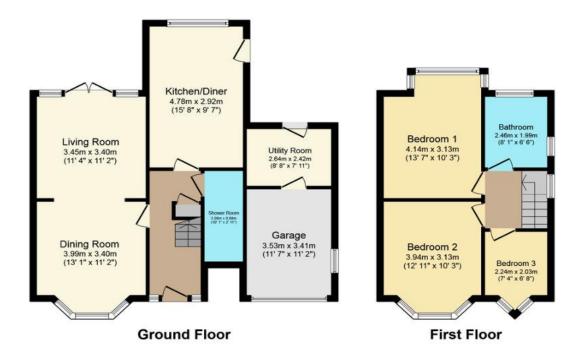

The property has an impressive wide frontage with a block paved drive providing ample parking. There is central heating and double glazing and the property offers over 1000 square feet of beautifully presented accommodation. To the ground floor there is a reception hall, front dining room with bay window, this intercommunicates with the rear lounge which has french doors opening onto the rear gardens. There is a generous, fully fitted dining kitchen with integrated eye level double oven and hob and there is a ground floor shower room with shower cubicle, washbasin and low level WC. To the first floor there are three bedrooms, two generous doubles and a single and there is an enlarged family bathroom with bath, shower cubicle, washbasin and low level WC. To the outside there is ample parking to the front and an attached garage that has been divided to provide a garage section at the front, perfect for bikes and a utility room at the rear with door to the garage and door to the rear. There are mature rear gardens mainly laid to lawn which provide a great entertaining space.

The property is available with no onward chain and viewings are strongly recommended to appreciate both the location and the quality of the accommodation on offer.

Total floor area 101.0 sq. m. (1,087 sq. ft.) approx