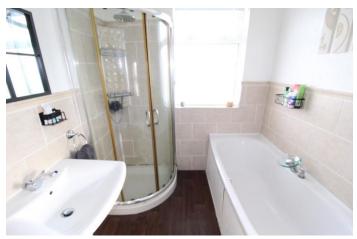

The property has an impressive wide frontage with a block paved drive providing ample parking. There is central heating and double glazing and the property offers over 1000 square feet of beautifully presented accommodation. To the ground floor there is a reception hall, front dining room with bay window, this intercommunicates with the rear lounge which has french doors opening onto the rear gardens. There is a generous, fully fitted dining kitchen with integrated eye level double oven and hob and there is a ground floor shower room with shower cubicle, washbasin and low level WC. To the first floor there are three bedrooms, two generous doubles and a single and there is an enlarged family bathroom with bath, shower cubicle, washbasin and low level WC. To the outside there is ample parking to the front and an attached garage that has been divided to provide a garage section at the front, perfect for bikes and a utility room at the rear with door to the garage and door to the rear. There are mature rear gardens mainly laid to lawn which provide a great entertaining space.