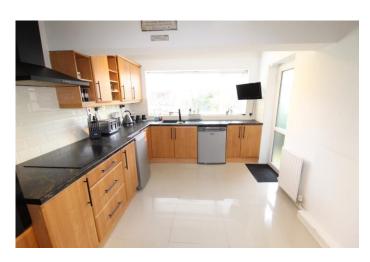

The property has an impressive wide frontage with a block paved drive providing ample parking. There is central heating and double glazing and the property offers over 1000 square feet of beautifully presented accommodation. To the ground floor there is a reception hall, front dining room with bay window, this intercommunicates with the rear lounge which has french doors opening onto the rear gardens. There is a generous, fully fitted dining kitchen with integrated eye level double oven and hob and there is a ground floor shower room with shower cubicle, washbasin and low level WC. To the first floor there are three bedrooms, two generous doubles and a single and there is an enlarged family bathroom with bath, shower cubicle, washbasin and low level WC. To the outside there is ample parking to the front and an attached garage that has been divided to provide a garage section at the front, perfect for bikes and a utility room at the rear with door to the garage and door to the rear. There are mature rear gardens mainly laid to lawn which provide a great entertaining space.