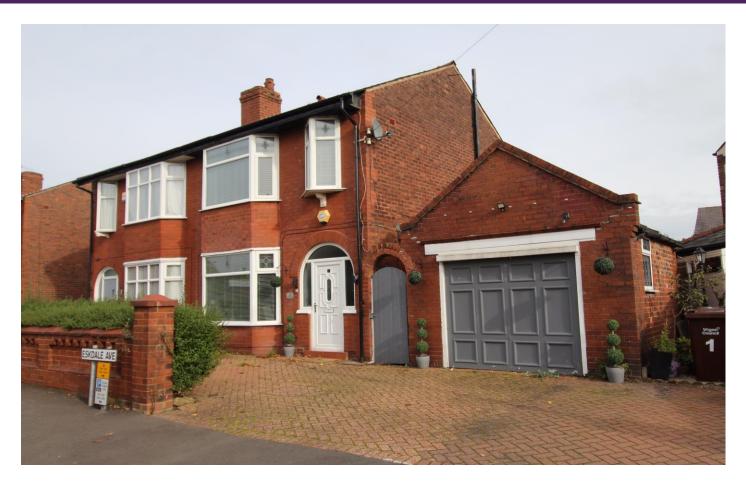

Morgan H Lewis are delighted to offer for sale this attractive character semidetached house situated at the corner of Danesway and Eskdale Avenue within walking distance of Mesnes Road, Mesnes Park, the Town Centre and Stations for travel to Liverpool and Manchester.

The property has an impressive wide frontage with a block paved drive providing ample parking. There is central heating and double glazing and the property offers over 1000 square feet of beautifully presented accommodation. To the ground floor there is a reception hall, front dining room with bay window, this intercommunicates with the rear lounge which has french doors opening onto the rear gardens. There is a generous, fully fitted dining kitchen with integrated eye level double oven and hob and there is a ground floor shower room with shower cubicle, washbasin and low level WC. To the first floor there are three bedrooms, two generous doubles and a single and there is an enlarged family bathroom with bath, shower cubicle, washbasin and low level WC. To the outside there is ample parking to the front and an attached garage that has been divided to provide a garage section at the front, perfect for bikes and a utility room at the rear with door to the garage and door to the rear. There are mature rear gardens mainly laid to lawn which provide a great entertaining space.