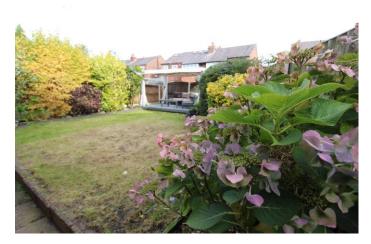

The property has an impressive wide frontage with a block paved drive providing ample parking. There is central heating and double glazing and the property offers over 1000 square feet of beautifully presented accommodation. To the ground floor there is a reception hall, front dining room with bay window, this intercommunicates with the rear lounge which has french doors opening onto the rear gardens. There is a generous, fully fitted dining kitchen with integrated eye level double oven and hob and there is a ground floor shower room with shower cubicle, washbasin and low level WC. To the first floor there are three bedrooms, two generous doubles and a single and there is an enlarged family bathroom with bath, shower cubicle, washbasin and low level WC. To the outside there is ample parking to the front and an attached garage that has been divided to provide a garage section at the front, perfect for bikes and a utility room at the rear with door to the garage and door to the rear. There are mature rear gardens mainly laid to lawn which provide a great entertaining space.