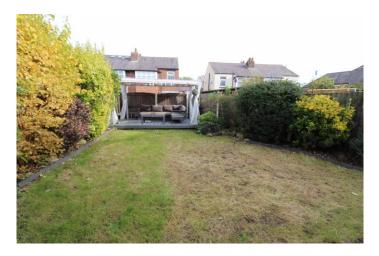

The property has an impressive wide frontage with a block paved drive providing ample parking. There is central heating and double glazing and the property offers over 1000 square feet of beautifully presented accommodation. To the ground floor there is a reception hall, front dining room with bay window, this intercommunicates with the rear lounge which has french doors opening onto the rear gardens. There is a generous, fully fitted dining kitchen with integrated eye level double oven and hob and there is a ground floor shower room with shower cubicle, washbasin and low level WC. To the first floor there are three bedrooms, two generous doubles and a single and there is an enlarged family bathroom with bath, shower cubicle, washbasin and low level WC. To the outside there is ample parking to the front and an attached garage that has been divided to provide a garage section at the front, perfect for bikes and a utility room at the rear with door to the garage and door to the rear. There are mature rear gardens mainly laid to lawn which provide a great entertaining space.