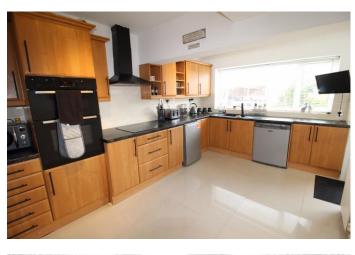

The property has an impressive wide frontage with a block paved drive providing ample parking. There is central heating and double glazing and the property offers over 1000 square feet of beautifully presented accommodation. To the ground floor there is a reception hall, front dining room with bay window, this intercommunicates with the rear lounge which has french doors opening onto the rear gardens. There is a generous, fully fitted dining kitchen with integrated eye level double oven and hob and there is a ground floor shower room with shower cubicle, washbasin and low level WC. To the first floor there are three bedrooms, two generous doubles and a single and there is an enlarged family bathroom with bath, shower cubicle, washbasin and low level WC. To the outside there is ample parking to the front and an attached garage that has been divided to provide a garage section at the front, perfect for bikes and a utility room at the rear with door to the garage and door to the rear. There are mature rear gardens mainly laid to lawn which provide a great entertaining space.