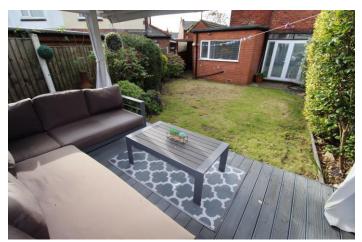

The property has an impressive wide frontage with a block paved drive providing ample parking. There is central heating and double glazing and the property offers over 1000 square feet of beautifully presented accommodation. To the ground floor there is a reception hall, front dining room with bay window, this intercommunicates with the rear lounge which has french doors opening onto the rear gardens. There is a generous, fully fitted dining kitchen with integrated eye level double oven and hob and there is a ground floor shower room with shower cubicle, washbasin and low level WC. To the first floor there are three bedrooms, two generous doubles and a single and there is an enlarged family bathroom with bath, shower cubicle, washbasin and low level WC. To the outside there is ample parking to the front and an attached garage that has been divided to provide a garage section at the front, perfect for bikes and a utility room at the rear with door to the garage and door to the rear. There are mature rear gardens mainly laid to lawn which provide a great entertaining space.