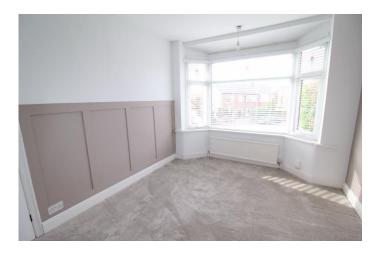

The property has an impressive wide frontage with a block paved drive providing ample parking. There is central heating and double glazing and the property offers over 1000 square feet of beautifully presented accommodation. To the ground floor there is a reception hall, front dining room with bay window, this intercommunicates with the rear lounge which has french doors opening onto the rear gardens. There is a generous, fully fitted dining kitchen with integrated eye level double oven and hob and there is a ground floor shower room with shower cubicle, washbasin and low level WC. To the first floor there are three bedrooms, two generous doubles and a single and there is an enlarged family bathroom with bath, shower cubicle, washbasin and low level WC. To the outside there is ample parking to the front and an attached garage that has been divided to provide a garage section at the front, perfect for bikes and a utility room at the rear with door to the garage and door to the rear. There are mature rear gardens mainly laid to lawn which provide a great entertaining space.