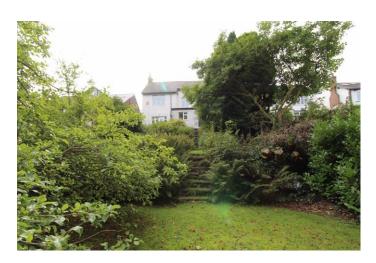

The property occupies a great plot with gardens to the front sheltered by a tall hedge, there is driveway parking and a garage. To the rear there are private gardens which are tired with steps leading down to the bottom, there are lawns, mature shrubs and trees. The property is available with no onward chain and viewings are essential to appreciate both the location and the size and potential of the accommodation on offer.