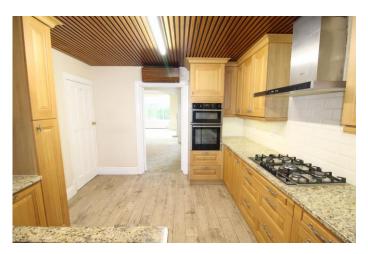

The property is double glazed and centrally heated, the Worcester Bosch boiler was installed approximately four years ago. The accommodation retains much original character and has fresh neutral decoration. To the ground floor there is an open porch, an impressive reception hall with staircase to first floor and cloakroom, there is a separate lounge with window to the front and french doors leading to the rear gardens, a sitting room with bay window to the front, intercommunicating with dining room with double doors leading to the family kitchen which is fitted with oak wall and base units, granite worktops and breakfast bar and NEFF double oven, hob and extractor hood, there are patio doors overlooking the gardens. There is access to the attached garage and the ground floor is completed by a utility room. To the first floor there is a generous landing with windows to the side and rear, there are four bedrooms, the master having an en-suite shower room and there is a family bathroom and separate WC.