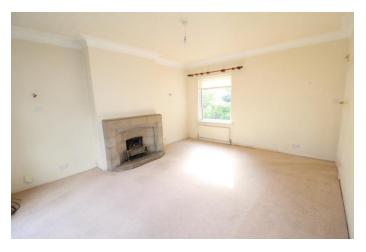

The property is double glazed and centrally heated, the Worcester Bosch boiler was installed approximately four years ago. The accommodation retains much original character and has fresh neutral decoration. To the ground floor there is an open porch, an impressive reception hall with staircase to first floor and cloakroom, there is a separate lounge with window to the front and french doors leading to the rear gardens, a sitting room with bay window to the front, intercommunicating with dining room with double doors leading to the family kitchen which is fitted with oak wall and base units, granite worktops and breakfast bar and NEFF double oven, hob and extractor hood, there are patio doors overlooking the gardens. There is access to the attached garage and the ground floor is completed by a utility room. To the first floor there is a generous landing with windows to the side and rear, there are four bedrooms, the master having an en-suite shower room and there is a family bathroom and separate WC.