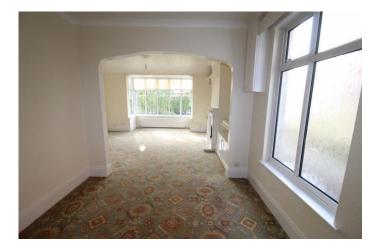

The property is double glazed and centrally heated, the Worcester Bosch boiler was installed approximately four years ago. The accommodation retains much original character and has fresh neutral decoration. To the ground floor there is an open porch, an impressive reception hall with staircase to first floor and cloakroom, there is a separate lounge with window to the front and french doors leading to the rear gardens, a sitting room with bay window to the front, intercommunicating with dining room with double doors leading to the family kitchen which is fitted with oak wall and base units, granite worktops and breakfast bar and NEFF double oven, hob and extractor hood, there are patio doors overlooking the gardens. There is access to the attached garage and the ground floor is completed by a utility room. To the first floor there is a generous landing with windows to the side and rear, there are four bedrooms, the master having an en-suite shower room and there is a family bathroom and separate WC.