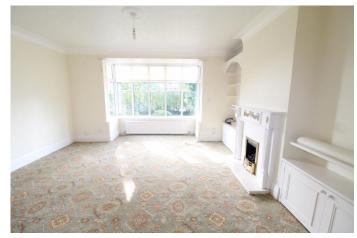

The property is double glazed and centrally heated, the Worcester Bosch boiler was installed approximately four years ago. The accommodation retains much original character and has fresh neutral decoration. To the ground floor there is an open porch, an impressive reception hall with staircase to first floor and cloakroom, there is a separate lounge with window to the front and french doors leading to the rear gardens, a sitting room with bay window to the front, intercommunicating with dining room with double doors leading to the family kitchen which is fitted with oak wall and base units, granite worktops and breakfast bar and NEFF double oven, hob and extractor hood, there are patio doors overlooking the gardens. There is access to the attached garage and the ground floor is completed by a utility room. To the first floor there is a generous landing with windows to the side and rear, there are four bedrooms, the master having an en-suite shower room and there is a family bathroom and separate WC.