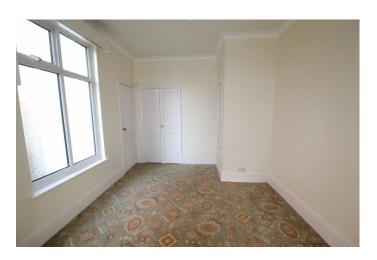

The property is double glazed and centrally heated, the Worcester Bosch boiler was installed approximately four years ago. The accommodation retains much original character and has fresh neutral decoration. To the ground floor there is an open porch, an impressive reception hall with staircase to first floor and cloakroom, there is a separate lounge with window to the front and french doors leading to the rear gardens, a sitting room with bay window to the front, intercommunicating with dining room with double doors leading to the family kitchen which is fitted with oak wall and base units, granite worktops and breakfast bar and NEFF double oven, hob and extractor hood, there are patio doors overlooking the gardens. There is access to the attached garage and the ground floor is completed by a utility room. To the first floor there is a generous landing with windows to the side and rear, there are four bedrooms, the master having an en-suite shower room and there is a family bathroom and separate WC.