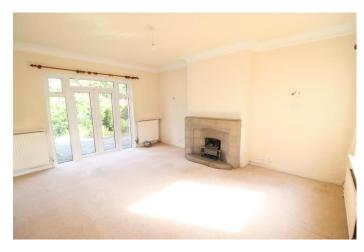

The property is double glazed and centrally heated, the Worcester Bosch boiler was installed approximately four years ago. The accommodation retains much original character and has fresh neutral decoration. To the ground floor there is an open porch, an impressive reception hall with staircase to first floor and cloakroom, there is a separate lounge with window to the front and french doors leading to the rear gardens, a sitting room with bay window to the front, intercommunicating with dining room with double doors leading to the family kitchen which is fitted with oak wall and base units, granite worktops and breakfast bar and NEFF double oven, hob and extractor hood, there are patio doors overlooking the gardens. There is access to the attached garage and the ground floor is completed by a utility room. To the first floor there is a generous landing with windows to the side and rear, there are four bedrooms, the master having an en-suite shower room and there is a family bathroom and separate WC.