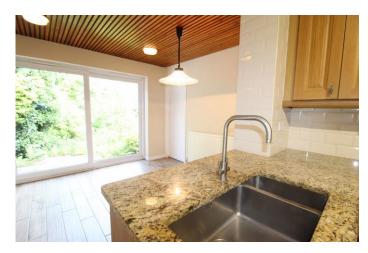

The property is double glazed and centrally heated, the Worcester Bosch boiler was installed approximately four years ago. The accommodation retains much original character and has fresh neutral decoration. To the ground floor there is an open porch, an impressive reception hall with staircase to first floor and cloakroom, there is a separate lounge with window to the front and french doors leading to the rear gardens, a sitting room with bay window to the front, intercommunicating with dining room with double doors leading to the family kitchen which is fitted with oak wall and base units, granite worktops and breakfast bar and NEFF double oven, hob and extractor hood, there are patio doors overlooking the gardens. There is access to the attached garage and the ground floor is completed by a utility room. To the first floor there is a generous landing with windows to the side and rear, there are four bedrooms, the master having an en-suite shower room and there is a family bathroom and separate WC.