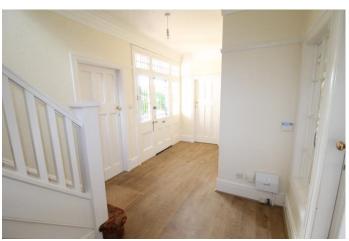

The property is double glazed and centrally heated, the Worcester Bosch boiler was installed approximately four years ago. The accommodation retains much original character and has fresh neutral decoration. To the ground floor there is an open porch, an impressive reception hall with staircase to first floor and cloakroom, there is a separate lounge with window to the front and french doors leading to the rear gardens, a sitting room with bay window to the front, intercommunicating with dining room with double doors leading to the family kitchen which is fitted with oak wall and base units, granite worktops and breakfast bar and NEFF double oven, hob and extractor hood, there are patio doors overlooking the gardens. There is access to the attached garage and the ground floor is completed by a utility room. To the first floor there is a generous landing with windows to the side and rear, there are four bedrooms, the master having an en-suite shower room and there is a family bathroom and separate WC.