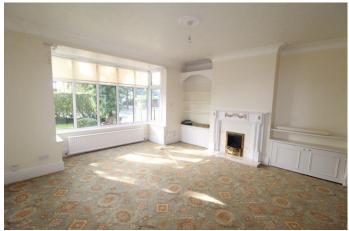

The property is double glazed and centrally heated, the Worcester Bosch boiler was installed approximately four years ago. The accommodation retains much original character and has fresh neutral decoration. To the ground floor there is an open porch, an impressive reception hall with staircase to first floor and cloakroom, there is a separate lounge with window to the front and french doors leading to the rear gardens, a sitting room with bay window to the front, intercommunicating with dining room with double doors leading to the family kitchen which is fitted with oak wall and base units, granite worktops and breakfast bar and NEFF double oven, hob and extractor hood, there are patio doors overlooking the gardens. There is access to the attached garage and the ground floor is completed by a utility room. To the first floor there is a generous landing with windows to the side and rear, there are four bedrooms, the master having an en-suite shower room and there is a family bathroom and separate WC.