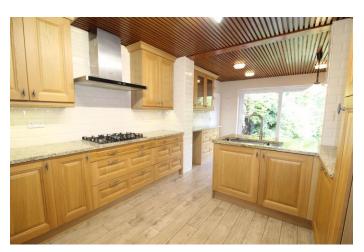

The property is double glazed and centrally heated, the Worcester Bosch boiler was installed approximately four years ago. The accommodation retains much original character and has fresh neutral decoration. To the ground floor there is an open porch, an impressive reception hall with staircase to first floor and cloakroom, there is a separate lounge with window to the front and french doors leading to the rear gardens, a sitting room with bay window to the front, intercommunicating with dining room with double doors leading to the family kitchen which is fitted with oak wall and base units, granite worktops and breakfast bar and NEFF double oven, hob and extractor hood, there are patio doors overlooking the gardens. There is access to the attached garage and the ground floor is completed by a utility room. To the first floor there is a generous landing with windows to the side and rear, there are four bedrooms, the master having an en-suite shower room and there is a family bathroom and separate WC.