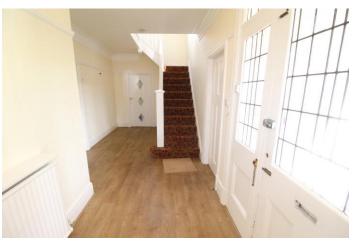

The property is double glazed and centrally heated, the Worcester Bosch boiler was installed approximately four years ago. The accommodation retains much original character and has fresh neutral decoration. To the ground floor there is an open porch, an impressive reception hall with staircase to first floor and cloakroom, there is a separate lounge with window to the front and french doors leading to the rear gardens, a sitting room with bay window to the front, intercommunicating with dining room with double doors leading to the family kitchen which is fitted with oak wall and base units, granite worktops and breakfast bar and NEFF double oven, hob and extractor hood, there are patio doors overlooking the gardens. There is access to the attached garage and the ground floor is completed by a utility room. To the first floor there is a generous landing with windows to the side and rear, there are four bedrooms, the master having an en-suite shower room and there is a family bathroom and separate WC.