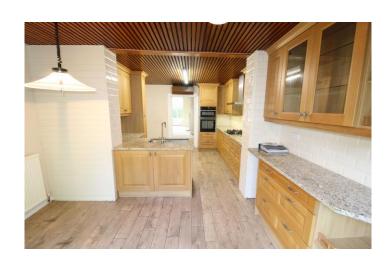

The property is double glazed and centrally heated, the Worcester Bosch boiler was installed approximately four years ago. The accommodation retains much original character and has fresh neutral decoration. To the ground floor there is an open porch, an impressive reception hall with staircase to first floor and cloakroom, there is a separate lounge with window to the front and french doors leading to the rear gardens, a sitting room with bay window to the front, intercommunicating with dining room with double doors leading to the family kitchen which is fitted with oak wall and base units, granite worktops and breakfast bar and NEFF double oven, hob and extractor hood, there are patio doors overlooking the gardens. There is access to the attached garage and the ground floor is completed by a utility room. To the first floor there is a generous landing with windows to the side and rear, there are four bedrooms, the master having an en-suite shower room and there is a family bathroom and separate WC.