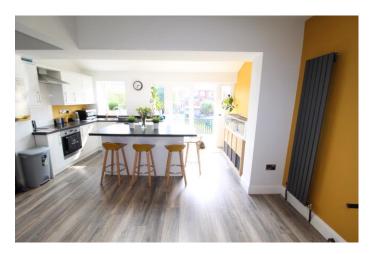

Beautifully presented, the property is centrally heated and double glazed and was extended in recent years to provide a contemporary open plan family kitchen with quality wall and base units and matching island breakfast bar. There are Velux skylights and french doors from which to enjoy the long south facing gardens. There is a generous front lounge with glazed doors leading into the kitchen. To the first floor there are two double bedrooms and a re-fitted bathroom whist to the outside there is driveway parking to the front and a large decked seating area at the rear with steps leading down to the lawned gardens.