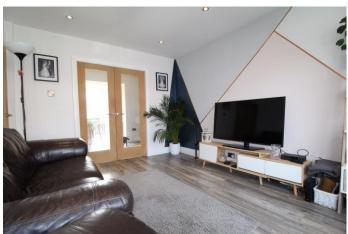

Beautifully presented, the property is centrally heated and double glazed and was extended in recent years to provide a contemporary open plan family kitchen with quality wall and base units and matching island breakfast bar. There are Velux skylights and french doors from which to enjoy the long south facing gardens. There is a generous front lounge with glazed doors leading into the kitchen. To the first floor there are two double bedrooms and a re-fitted bathroom whist to the outside there is driveway parking to the front and a large decked seating area at the rear with steps leading down to the lawned gardens.