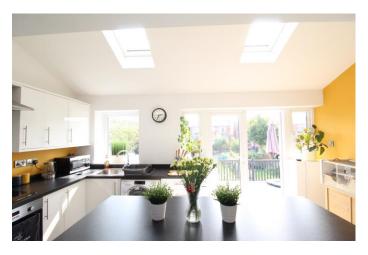

Beautifully presented, the property is centrally heated and double glazed and was extended in recent years to provide a contemporary open plan family kitchen with quality wall and base units and matching island breakfast bar. There are Velux skylights and french doors from which to enjoy the long south facing gardens. There is a generous front lounge with glazed doors leading into the kitchen. To the first floor there are two double bedrooms and a re-fitted bathroom whist to the outside there is driveway parking to the front and a large decked seating area at the rear with steps leading down to the lawned gardens.