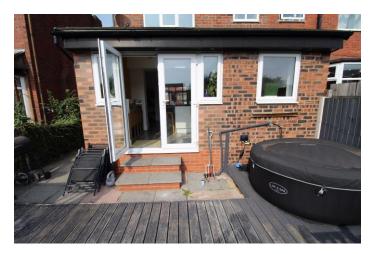

Beautifully presented, the property is centrally heated and double glazed and was extended in recent years to provide a contemporary open plan family kitchen with quality wall and base units and matching island breakfast bar. There are Velux skylights and french doors from which to enjoy the long south facing gardens. There is a generous front lounge with glazed doors leading into the kitchen. To the first floor there are two double bedrooms and a re-fitted bathroom whist to the outside there is driveway parking to the front and a large decked seating area at the rear with steps leading down to the lawned gardens.