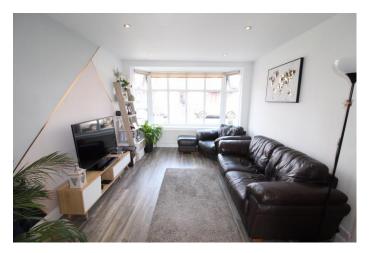

Beautifully presented, the property is centrally heated and double glazed and was extended in recent years to provide a contemporary open plan family kitchen with quality wall and base units and matching island breakfast bar. There are Velux skylights and french doors from which to enjoy the long south facing gardens. There is a generous front lounge with glazed doors leading into the kitchen. To the first floor there are two double bedrooms and a re-fitted bathroom whist to the outside there is driveway parking to the front and a large decked seating area at the rear with steps leading down to the lawned gardens.