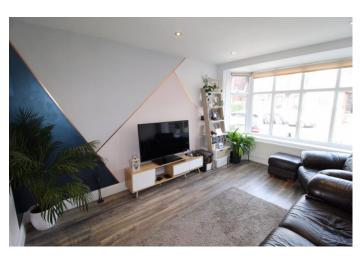

Beautifully presented, the property is centrally heated and double glazed and was extended in recent years to provide a contemporary open plan family kitchen with quality wall and base units and matching island breakfast bar. There are Velux skylights and french doors from which to enjoy the long south facing gardens. There is a generous front lounge with glazed doors leading into the kitchen. To the first floor there are two double bedrooms and a re-fitted bathroom whist to the outside there is driveway parking to the front and a large decked seating area at the rear with steps leading down to the lawned gardens.