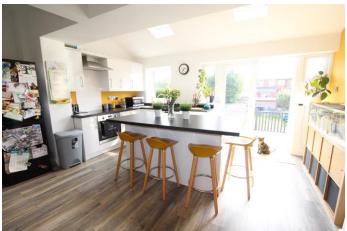

Beautifully presented, the property is centrally heated and double glazed and was extended in recent years to provide a contemporary open plan family kitchen with quality wall and base units and matching island breakfast bar. There are Velux skylights and french doors from which to enjoy the long south facing gardens. There is a generous front lounge with glazed doors leading into the kitchen. To the first floor there are two double bedrooms and a re-fitted bathroom whist to the outside there is driveway parking to the front and a large decked seating area at the rear with steps leading down to the lawned gardens.