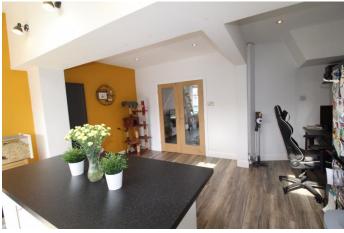

Beautifully presented, the property is centrally heated and double glazed and was extended in recent years to provide a contemporary open plan family kitchen with quality wall and base units and matching island breakfast bar. There are Velux skylights and french doors from which to enjoy the long south facing gardens. There is a generous front lounge with glazed doors leading into the kitchen. To the first floor there are two double bedrooms and a re-fitted bathroom whist to the outside there is driveway parking to the front and a large decked seating area at the rear with steps leading down to the lawned gardens.