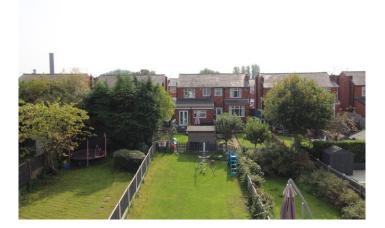

Beautifully presented, the property is centrally heated and double glazed and was extended in recent years to provide a contemporary open plan family kitchen with quality wall and base units and matching island breakfast bar. There are Velux skylights and french doors from which to enjoy the long south facing gardens. There is a generous front lounge with glazed doors leading into the kitchen. To the first floor there are two double bedrooms and a re-fitted bathroom whist to the outside there is driveway parking to the front and a large decked seating area at the rear with steps leading down to the lawned gardens.