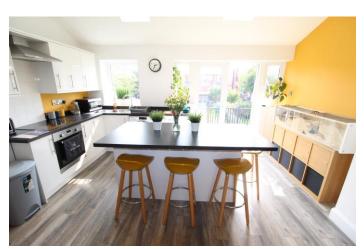

Beautifully presented, the property is centrally heated and double glazed and was extended in recent years to provide a contemporary open plan family kitchen with quality wall and base units and matching island breakfast bar. There are Velux skylights and french doors from which to enjoy the long south facing gardens. There is a generous front lounge with glazed doors leading into the kitchen. To the first floor there are two double bedrooms and a re-fitted bathroom whist to the outside there is driveway parking to the front and a large decked seating area at the rear with steps leading down to the lawned gardens.