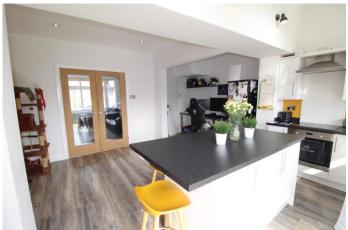

Beautifully presented, the property is centrally heated and double glazed and was extended in recent years to provide a contemporary open plan family kitchen with quality wall and base units and matching island breakfast bar. There are Velux skylights and french doors from which to enjoy the long south facing gardens. There is a generous front lounge with glazed doors leading into the kitchen. To the first floor there are two double bedrooms and a re-fitted bathroom whist to the outside there is driveway parking to the front and a large decked seating area at the rear with steps leading down to the lawned gardens.