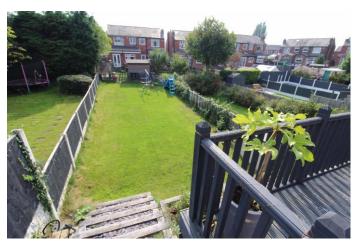

Beautifully presented, the property is centrally heated and double glazed and was extended in recent years to provide a contemporary open plan family kitchen with quality wall and base units and matching island breakfast bar. There are Velux skylights and french doors from which to enjoy the long south facing gardens. There is a generous front lounge with glazed doors leading into the kitchen. To the first floor there are two double bedrooms and a re-fitted bathroom whist to the outside there is driveway parking to the front and a large decked seating area at the rear with steps leading down to the lawned gardens.