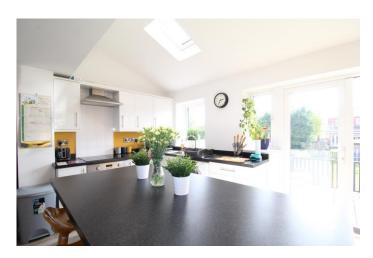

Beautifully presented, the property is centrally heated and double glazed and was extended in recent years to provide a contemporary open plan family kitchen with quality wall and base units and matching island breakfast bar. There are Velux skylights and french doors from which to enjoy the long south facing gardens. There is a generous front lounge with glazed doors leading into the kitchen. To the first floor there are two double bedrooms and a re-fitted bathroom whist to the outside there is driveway parking to the front and a large decked seating area at the rear with steps leading down to the lawned gardens.