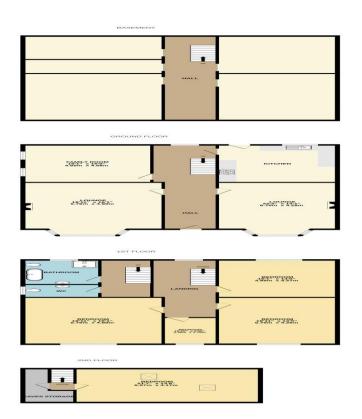

Originally built in 1864 the property retains much original character with beautifully proportioned rooms providing a fantastic family home but also lending itself to conversion into smaller residential units for investment. There is central heating, a flexible system served by two boilers and there is double glazing. The accommodation briefly comprises, to the ground floor, portico entrance, reception hall, front sitting room, front dining room, large study and family kitchen. There is a large range of cellars which are at present undeveloped but which offer massive potential.

To the first floor the elegant staircase leads to a large landing with arched window overlooking the rear garden. There are three large double bedrooms and a fourth single bedroom. The family bathroom has been re-fitted with a quality period suite comprising roll top bath, shower enclose, vanity washbasin and high level WC. In addition there is a separate WC with washbasin. A further staircase leads to a large attic room/fifth bedroom, previously used as a games room but perfect for a variety of uses. To the outside there are mature gardens to the front and rear and at the rear, with access from New Lodge there is a driveway and a brick garage.

There are very few properties of this quality in Wigan and viewing is essential to appreciate the charm and character of the accommodation together with the fantastic location.

Whilst every attempt has been made to ensure the accuracy of the floorplan contained here, measurements of doors, windows, rooms and any other terms are approximate and no responsibility is taken for any error, prospective purchaser. The services, systems and appliances shown have not been tested and no guarantee and to their Made with Metropix 22023.