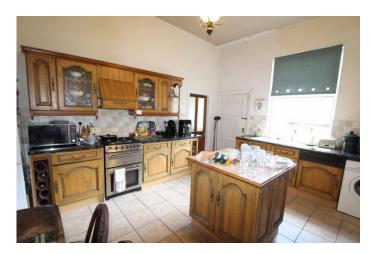

Originally built in 1864 the property retains much original character with beautifully proportioned rooms providing a fantastic family home but also lending itself to conversion into smaller residential units for investment. There is central heating, a flexible system served by two boilers and there is double glazing. The accommodation briefly comprises, to the ground floor, portico entrance, reception hall, front sitting room, front dining room, large study and family kitchen. There is a large range of cellars which are at present undeveloped but which offer massive potential.