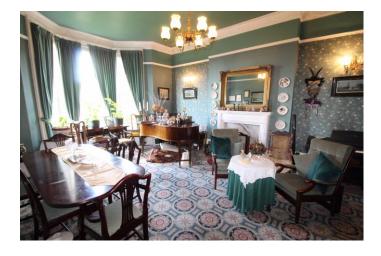

Originally built in 1864 the property retains much original character with beautifully proportioned rooms providing a fantastic family home but also lending itself to conversion into smaller residential units for investment. There is central heating, a flexible system served by two boilers and there is double glazing. The accommodation briefly comprises, to the ground floor, portico entrance, reception hall, front sitting room, front dining room, large study and family kitchen. There is a large range of cellars which are at present undeveloped but which offer massive potential.