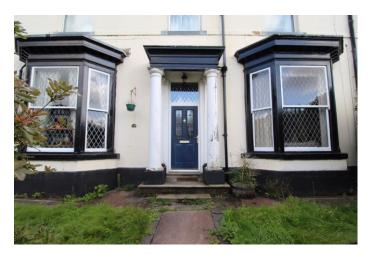

Originally built in 1864 the property retains much original character with beautifully proportioned rooms providing a fantastic family home but also lending itself to conversion into smaller residential units for investment. There is central heating, a flexible system served by two boilers and there is double glazing. The accommodation briefly comprises, to the ground floor, portico entrance, reception hall, front sitting room, front dining room, large study and family kitchen. There is a large range of cellars which are at present undeveloped but which offer massive potential.