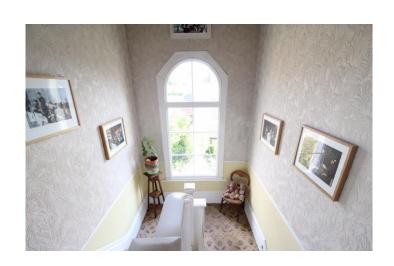

To the first floor the elegant staircase leads to a large landing with arched window overlooking the rear garden. There are three large double bedrooms and a fourth single bedroom. The family bathroom has been re-fitted with a quality period suite comprising roll top bath, shower enclose, vanity washbasin and high level WC. In addition there is a separate WC with washbasin. A further staircase leads to a large attic room/fifth bedroom, previously used as a games room but perfect for a variety of uses. To the outside there are mature gardens to the front and rear and at the rear, with access from New Lodge there is a driveway and a brick garage.