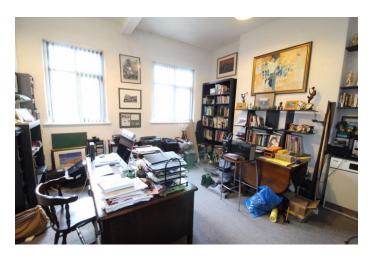

Originally built in 1864 the property retains much original character with beautifully proportioned rooms providing a fantastic family home but also lending itself to conversion into smaller residential units for investment. There is central heating, a flexible system served by two boilers and there is double glazing. The accommodation briefly comprises, to the ground floor, portico entrance, reception hall, front sitting room, front dining room, large study and family kitchen. There is a large range of cellars which are at present undeveloped but which offer massive potential.