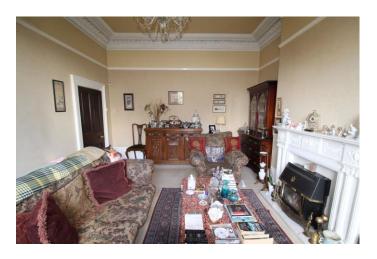

Originally built in 1864 the property retains much original character with beautifully proportioned rooms providing a fantastic family home but also lending itself to conversion into smaller residential units for investment. There is central heating, a flexible system served by two boilers and there is double glazing. The accommodation briefly comprises, to the ground floor, portico entrance, reception hall, front sitting room, front dining room, large study and family kitchen. There is a large range of cellars which are at present undeveloped but which offer massive potential.