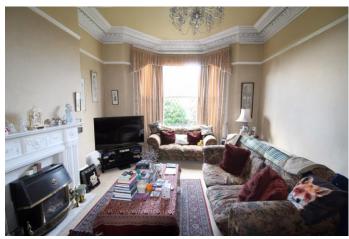

Originally built in 1864 the property retains much original character with beautifully proportioned rooms providing a fantastic family home but also lending itself to conversion into smaller residential units for investment. There is central heating, a flexible system served by two boilers and there is double glazing. The accommodation briefly comprises, to the ground floor, portico entrance, reception hall, front sitting room, front dining room, large study and family kitchen. There is a large range of cellars which are at present undeveloped but which offer massive potential.