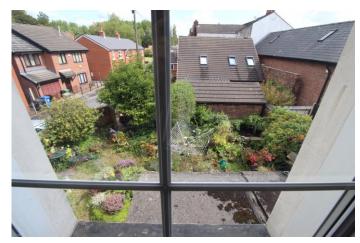

To the first floor the elegant staircase leads to a large landing with arched window overlooking the rear garden. There are three large double bedrooms and a fourth single bedroom. The family bathroom has been re-fitted with a quality period suite comprising roll top bath, shower enclose, vanity washbasin and high level WC. In addition there is a separate WC with washbasin. A further staircase leads to a large attic room/fifth bedroom, previously used as a games room but perfect for a variety of uses. To the outside there are mature gardens to the front and rear and at the rear, with access from New Lodge there is a driveway and a brick garage.