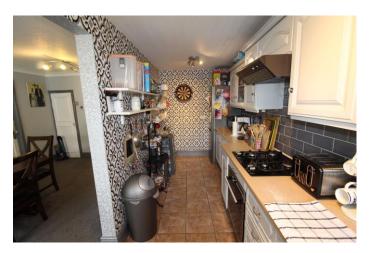

The property is centrally heated and double glazed and is very well presented. The accommodation briefly comprises, to the ground floor, entrance hall, front lounge with bay window, extended rear dining room with French doors leading into the rear gardens, this room opens onto the extended fitted kitchen, in addition there is a useful utility room with a door leading into the attached garage. To the first floor there are two double bedrooms and a large bathroom with bath and shower cubicle. To the outside there is a double width driveway and garage at the front whilst at the rear there are private gardens with artificial lawn.