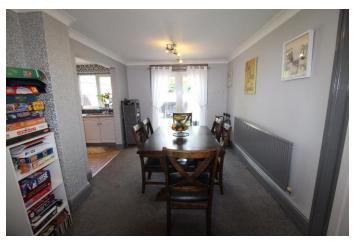

The property is centrally heated and double glazed and is very well presented. The accommodation briefly comprises, to the ground floor, entrance hall, front lounge with bay window, extended rear dining room with French doors leading into the rear gardens, this room opens onto the extended fitted kitchen, in addition there is a useful utility room with a door leading into the attached garage. To the first floor there are two double bedrooms and a large bathroom with bath and shower cubicle. To the outside there is a double width driveway and garage at the front whilst at the rear there are private gardens with artificial lawn.