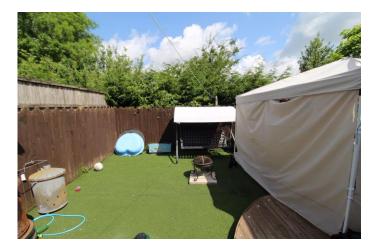

The property is centrally heated and double glazed and is very well presented. The accommodation briefly comprises, to the ground floor, entrance hall, front lounge with bay window, extended rear dining room with French doors leading into the rear gardens, this room opens onto the extended fitted kitchen, in addition there is a useful utility room with a door leading into the attached garage. To the first floor there are two double bedrooms and a large bathroom with bath and shower cubicle. To the outside there is a double width driveway and garage at the front whilst at the rear there are private gardens with artificial lawn.