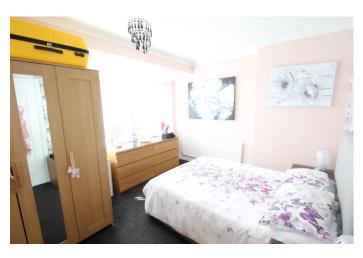

The property is centrally heated and double glazed and is very well presented. The accommodation briefly comprises, to the ground floor, entrance hall, front lounge with bay window, extended rear dining room with French doors leading into the rear gardens, this room opens onto the extended fitted kitchen, in addition there is a useful utility room with a door leading into the attached garage. To the first floor there are two double bedrooms and a large bathroom with bath and shower cubicle. To the outside there is a double width driveway and garage at the front whilst at the rear there are private gardens with artificial lawn.