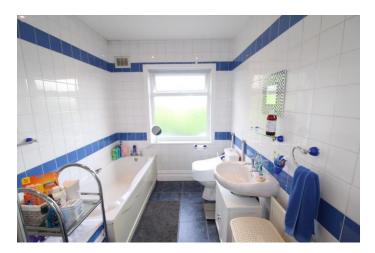

The property is centrally heated and double glazed and is very well presented. The accommodation briefly comprises, to the ground floor, entrance hall, front lounge with bay window, extended rear dining room with French doors leading into the rear gardens, this room opens onto the extended fitted kitchen, in addition there is a useful utility room with a door leading into the attached garage. To the first floor there are two double bedrooms and a large bathroom with bath and shower cubicle. To the outside there is a double width driveway and garage at the front whilst at the rear there are private gardens with artificial lawn.