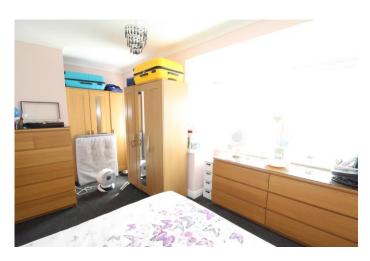

The property is centrally heated and double glazed and is very well presented. The accommodation briefly comprises, to the ground floor, entrance hall, front lounge with bay window, extended rear dining room with French doors leading into the rear gardens, this room opens onto the extended fitted kitchen, in addition there is a useful utility room with a door leading into the attached garage. To the first floor there are two double bedrooms and a large bathroom with bath and shower cubicle. To the outside there is a double width driveway and garage at the front whilst at the rear there are private gardens with artificial lawn.