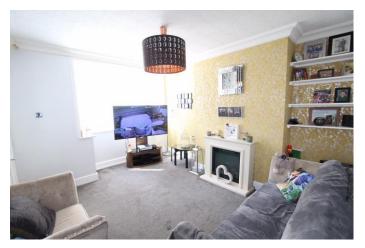

The property is centrally heated and double glazed and is very well presented. The accommodation briefly comprises, to the ground floor, entrance hall, front lounge with bay window, extended rear dining room with French doors leading into the rear gardens, this room opens onto the extended fitted kitchen, in addition there is a useful utility room with a door leading into the attached garage. To the first floor there are two double bedrooms and a large bathroom with bath and shower cubicle. To the outside there is a double width driveway and garage at the front whilst at the rear there are private gardens with artificial lawn.