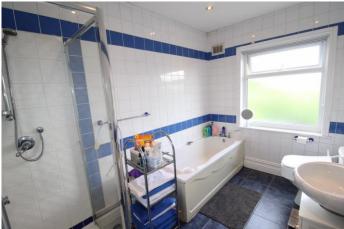

The property is centrally heated and double glazed and is very well presented. The accommodation briefly comprises, to the ground floor, entrance hall, front lounge with bay window, extended rear dining room with French doors leading into the rear gardens, this room opens onto the extended fitted kitchen, in addition there is a useful utility room with a door leading into the attached garage. To the first floor there are two double bedrooms and a large bathroom with bath and shower cubicle. To the outside there is a double width driveway and garage at the front whilst at the rear there are private gardens with artificial lawn.