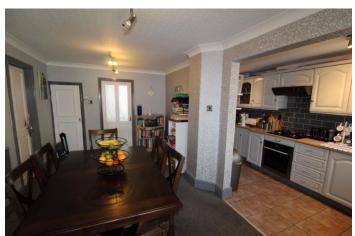

The property is centrally heated and double glazed and is very well presented. The accommodation briefly comprises, to the ground floor, entrance hall, front lounge with bay window, extended rear dining room with French doors leading into the rear gardens, this room opens onto the extended fitted kitchen, in addition there is a useful utility room with a door leading into the attached garage. To the first floor there are two double bedrooms and a large bathroom with bath and shower cubicle. To the outside there is a double width driveway and garage at the front whilst at the rear there are private gardens with artificial lawn.