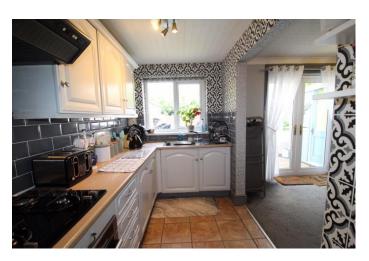

The property is centrally heated and double glazed and is very well presented. The accommodation briefly comprises, to the ground floor, entrance hall, front lounge with bay window, extended rear dining room with French doors leading into the rear gardens, this room opens onto the extended fitted kitchen, in addition there is a useful utility room with a door leading into the attached garage. To the first floor there are two double bedrooms and a large bathroom with bath and shower cubicle. To the outside there is a double width driveway and garage at the front whilst at the rear there are private gardens with artificial lawn.