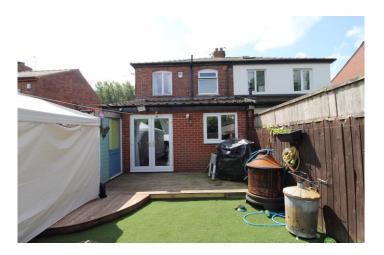

The property is centrally heated and double glazed and is very well presented. The accommodation briefly comprises, to the ground floor, entrance hall, front lounge with bay window, extended rear dining room with French doors leading into the rear gardens, this room opens onto the extended fitted kitchen, in addition there is a useful utility room with a door leading into the attached garage. To the first floor there are two double bedrooms and a large bathroom with bath and shower cubicle. To the outside there is a double width driveway and garage at the front whilst at the rear there are private gardens with artificial lawn.