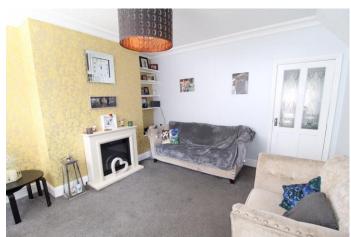

The property is centrally heated and double glazed and is very well presented. The accommodation briefly comprises, to the ground floor, entrance hall, front lounge with bay window, extended rear dining room with French doors leading into the rear gardens, this room opens onto the extended fitted kitchen, in addition there is a useful utility room with a door leading into the attached garage. To the first floor there are two double bedrooms and a large bathroom with bath and shower cubicle. To the outside there is a double width driveway and garage at the front whilst at the rear there are private gardens with artificial lawn.