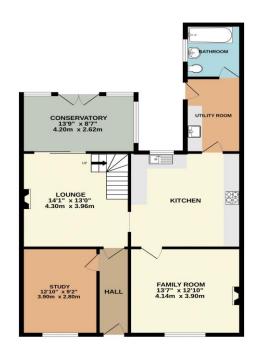

Formerly two semi-detached houses which have been skilfully combined to provide a fantastic family home which retains much of the original character. The property occupies a corner plot and there is a generous driveway with access off Moss Grove and there are large, mature gardens to the rear which are not overlooked. There is central heating and double glazing and the accommodation briefly comprises, to the ground floor, entrance hall, front lounge and front study, rear sitting room with open fire and staircase to first floor, conservatory overlooking the rear gardens, dining kitchen with fitted white wall and base units, granite worktops and Rangemaster cooker. There is a utility room with sink unit and external door to side and there is a fully fitted bathroom.

To the first floor there is an open plan landing/family room which could accommodate a fourth bedroom. There are at present three generous bedrooms and a fully fitted shower room. To the outside there is an attractive rear courtyard with ornamental pond, ample driveway parking, useful brick outbuildings and large lawned gardens with mature borders and natural pond.

The property is available with no onward chain and viewings are essential to appreciate both the location and the fantastic space and potential that is on offer.

GROUND FLOOR 1ST FLOOR

Whist every attempt has been made to ensure the accuracy of the floorplan contained here, measurements of doors, windows, rooms and any other items are approximate and no responsibility is taken for any error, omission or mis-statement. This plan is for illustrative purposes only and should be used as such by any conjunction or the contraction of the co