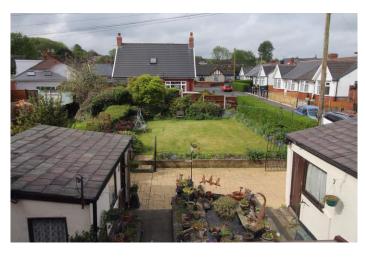

To the first floor there is an open plan landing/family room which could accommodate a fourth bedroom. There are at present three generous bedrooms and a fully fitted shower room. To the outside there is an attractive rear courtyard with ornamental pond, ample driveway parking, useful brick outbuildings and large lawned gardens with mature borders and natural pond.