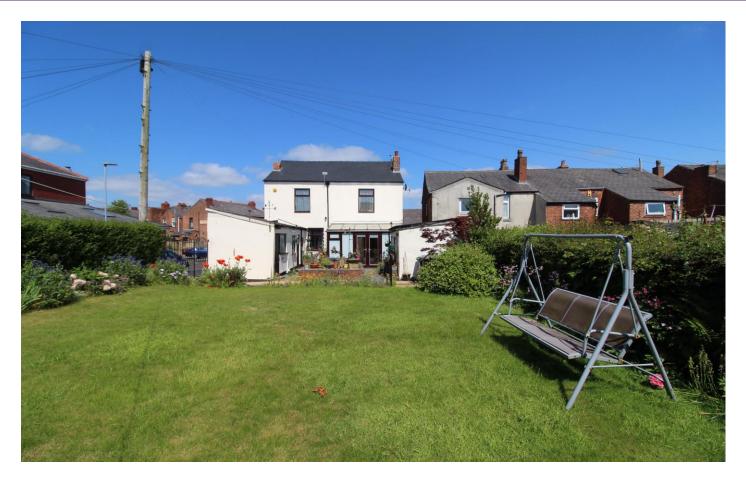

Formerly two semi-detached houses which have been skilfully combined to provide a fantastic family home which retains much of the original character. The property occupies a corner plot and there is a generous driveway with access off Moss Grove and there are large, mature gardens to the rear which are not overlooked. There is central heating and double glazing and the accommodation briefly comprises, to the ground floor, entrance hall, front lounge and front study, rear sitting room with open fire and staircase to first floor, conservatory overlooking the rear gardens, dining kitchen with fitted white wall and base units, granite worktops and Rangemaster cooker. There is a utility room with sink unit and external door to side and there is a fully fitted bathroom.

To the first floor there is an open plan landing/family room which could accommodate a fourth bedroom. There are at present three generous bedrooms and a fully fitted shower room. To the outside there is an attractive rear courtyard with ornamental pond, ample driveway parking, useful brick outbuildings and large lawned gardens with mature borders and natural pond.