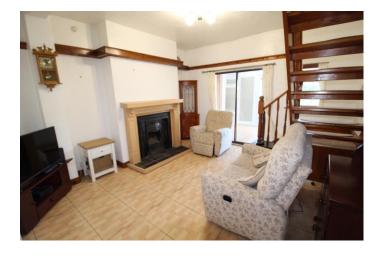

Formerly two semi-detached houses which have been skilfully combined to provide a fantastic family home which retains much of the original character. The property occupies a corner plot and there is a generous driveway with access off Moss Grove and there are large, mature gardens to the rear which are not overlooked. There is central heating and double glazing and the accommodation briefly comprises, to the ground floor, entrance hall, front lounge and front study, rear sitting room with open fire and staircase to first floor, conservatory overlooking the rear gardens, dining kitchen with fitted white wall and base units, granite worktops and Rangemaster cooker. There is a utility room with sink unit and external door to side and there is a fully fitted bathroom.