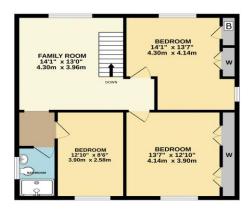

To the first floor there is an open plan landing/family room which could accommodate a fourth bedroom. There are at present three generous bedrooms and a fully fitted shower room. To the outside there is an attractive rear courtyard with ornamental pond, ample driveway parking, useful brick outbuildings and large lawned gardens with mature borders and natural pond.