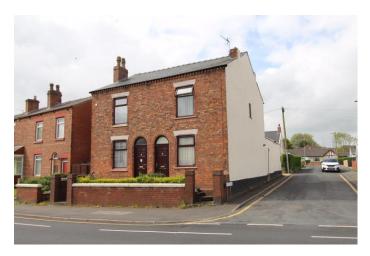

#### Asking Price £245,000 Wigan Road, Wigan WN6 0BD

- \*Unique double fronted detached house
- \*Formerly two semi-detached houses
- \*Fantastic living space of character
- \*Private, mature rear gardens
- \*Ample driveway parking

A unique opportunity to purchase a double fronted detached house situated a short, level, walk into the centre of Standish where you will find a great range of supermarkets, independent shops, bars and restaurants. There is good local schooling and there is easy travelling into Wigan and to the M6 Motorway.

Formerly two semi-detached houses which have been skilfully combined to provide a fantastic family home which retains much of the original character. The property occupies a corner plot and there is a generous driveway with access off Moss Grove and there are large, mature gardens to the rear which are not overlooked. There is central heating and double glazing and the accommodation briefly comprises, to the ground floor, entrance hall, front lounge and front study, rear sitting room with open fire and staircase to first floor, conservatory overlooking the rear gardens, dining kitchen with fitted white wall and base units, granite worktops and Rangemaster cooker. There is a utility room with sink unit and external door to side and there is a fully fitted bathroom.