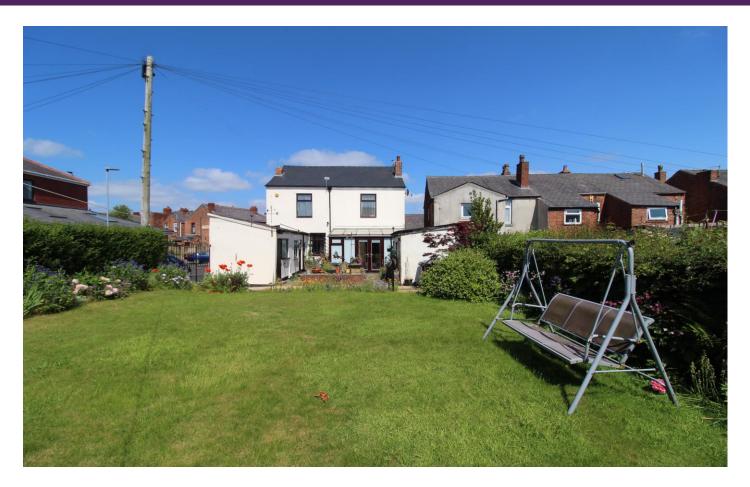

Formerly two semi-detached houses which have been skilfully combined to provide a fantastic family home which retains much of the original character. The property occupies a corner plot and there is a generous driveway with access off Moss Grove and there are large, mature gardens to the rear which are not overlooked. There is central heating and double glazing and the accommodation briefly comprises, to the ground floor, entrance hall, front lounge and front study, rear sitting room with open fire and staircase to first floor, conservatory overlooking the rear gardens, dining kitchen with fitted white wall and base units, granite worktops and Rangemaster cooker. There is a utility room with sink unit and external door to side and there is a fully fitted bathroom.

To the first floor there is an open plan landing/family room which could accommodate a fourth bedroom. There are at present three generous bedrooms and a fully fitted shower room. To the outside there is an attractive rear courtyard with ornamental pond, ample driveway parking, useful brick outbuildings and large lawned gardens with mature borders and natural pond.