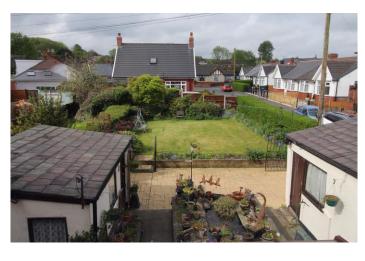

Formerly two semi-detached houses which have been skilfully combined to provide a fantastic family home which retains much of the original character. The property occupies a corner plot and there is a generous driveway with access off Moss Grove and there are large, mature gardens to the rear which are not overlooked. There is central heating and double glazing and the accommodation briefly comprises, to the ground floor, entrance hall, front lounge and front study, rear sitting room with open fire and staircase to first floor, conservatory overlooking the rear gardens, dining kitchen with fitted white wall and base units, granite worktops and Rangemaster cooker. There is a utility room with sink unit and external door to side and there is a fully fitted bathroom.

To the first floor there is an open plan landing/family room which could accommodate a fourth bedroom. There are at present three generous bedrooms and a fully fitted shower room. To the outside there is an attractive rear courtyard with ornamental pond, ample driveway parking, useful brick outbuildings and large lawned gardens with mature borders and natural pond.