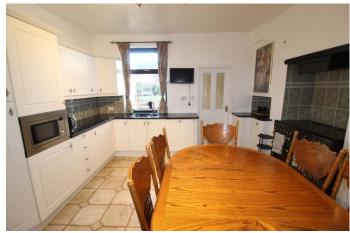

Formerly two semi-detached houses which have been skilfully combined to provide a fantastic family home which retains much of the original character. The property occupies a corner plot and there is a generous driveway with access off Moss Grove and there are large, mature gardens to the rear which are not overlooked. There is central heating and double glazing and the accommodation briefly comprises, to the ground floor, entrance hall, front lounge and front study, rear sitting room with open fire and staircase to first floor, conservatory overlooking the rear gardens, dining kitchen with fitted white wall and base units, granite worktops and Rangemaster cooker. There is a utility room with sink unit and external door to side and there is a fully fitted bathroom.