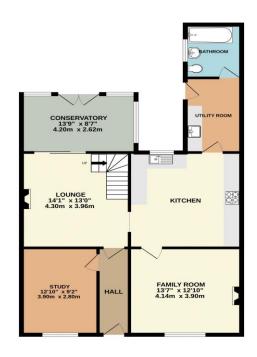

Formerly two semi-detached houses which have been skilfully combined to provide a fantastic family home which retains much of the original character. The property occupies a corner plot and there is a generous driveway with access off Moss Grove and there are large, mature gardens to the rear which are not overlooked. There is central heating and double glazing and the accommodation briefly comprises, to the ground floor, entrance hall, front lounge and front study, rear sitting room with open fire and staircase to first floor, conservatory overlooking the rear gardens, dining kitchen with fitted white wall and base units, granite worktops and Rangemaster cooker. There is a utility room with sink unit and external door to side and there is a fully fitted bathroom.

To the first floor there is an open plan landing/family room which could accommodate a fourth bedroom. There are at present three generous bedrooms and a fully fitted shower room. To the outside there is an attractive rear courtyard with ornamental pond, ample driveway parking, useful brick outbuildings and large lawned gardens with mature borders and natural pond.