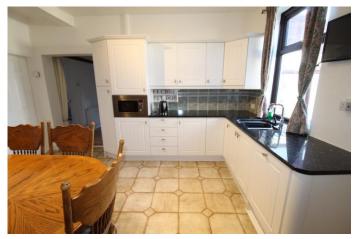

Formerly two semi-detached houses which have been skilfully combined to provide a fantastic family home which retains much of the original character. The property occupies a corner plot and there is a generous driveway with access off Moss Grove and there are large, mature gardens to the rear which are not overlooked. There is central heating and double glazing and the accommodation briefly comprises, to the ground floor, entrance hall, front lounge and front study, rear sitting room with open fire and staircase to first floor, conservatory overlooking the rear gardens, dining kitchen with fitted white wall and base units, granite worktops and Rangemaster cooker. There is a utility room with sink unit and external door to side and there is a fully fitted bathroom.