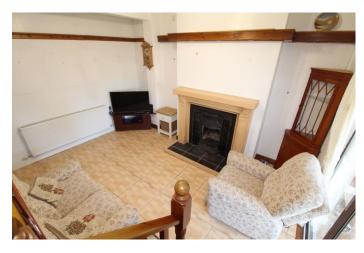

Formerly two semi-detached houses which have been skilfully combined to provide a fantastic family home which retains much of the original character. The property occupies a corner plot and there is a generous driveway with access off Moss Grove and there are large, mature gardens to the rear which are not overlooked. There is central heating and double glazing and the accommodation briefly comprises, to the ground floor, entrance hall, front lounge and front study, rear sitting room with open fire and staircase to first floor, conservatory overlooking the rear gardens, dining kitchen with fitted white wall and base units, granite worktops and Rangemaster cooker. There is a utility room with sink unit and external door to side and there is a fully fitted bathroom.