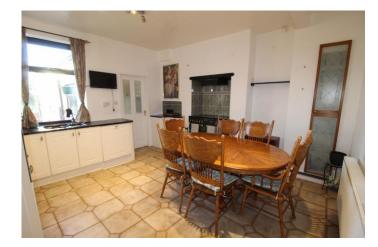

Formerly two semi-detached houses which have been skilfully combined to provide a fantastic family home which retains much of the original character. The property occupies a corner plot and there is a generous driveway with access off Moss Grove and there are large, mature gardens to the rear which are not overlooked. There is central heating and double glazing and the accommodation briefly comprises, to the ground floor, entrance hall, front lounge and front study, rear sitting room with open fire and staircase to first floor, conservatory overlooking the rear gardens, dining kitchen with fitted white wall and base units, granite worktops and Rangemaster cooker. There is a utility room with sink unit and external door to side and there is a fully fitted bathroom.