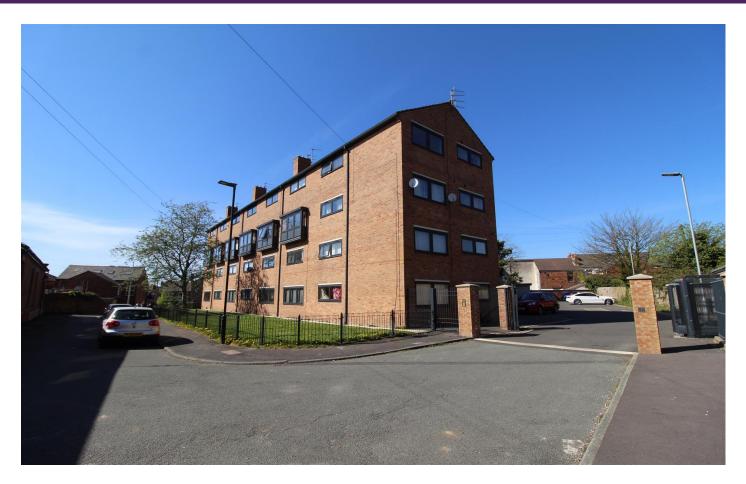

Asking Price £110,000

Mabs Cross House, Graysons Close, Wigan WN1 2AN

- \*First Floor Apartment
- \*Walking Distance of Town Centre, Stations and Hospital.
- \*Fully Refurbished Development
- \*New Double Glazing
- \*Two Double Bedrooms

A purpose built first floor apartment forming part of a recently refurbished development close to Standishgate and a short walk to the Town Centre, the Railway Stations and the Hospital.

Improvement works have included new double glazing, improved common areas and staircases and secure entrance doors. The apartment would be perfect for both the rental investor and the first time buyer, the accommodation briefly comprises, to the ground floor: secure entrance hall with stairs to first floor, entrance hall, generous lounge, fitted kitchen, two double bedrooms and a fully fitted bathroom.

To the outside there are communal gardens and car parking space. Viewings are recommended to appreciate both the location and the space and quality of the accommodation offered in this apartment.