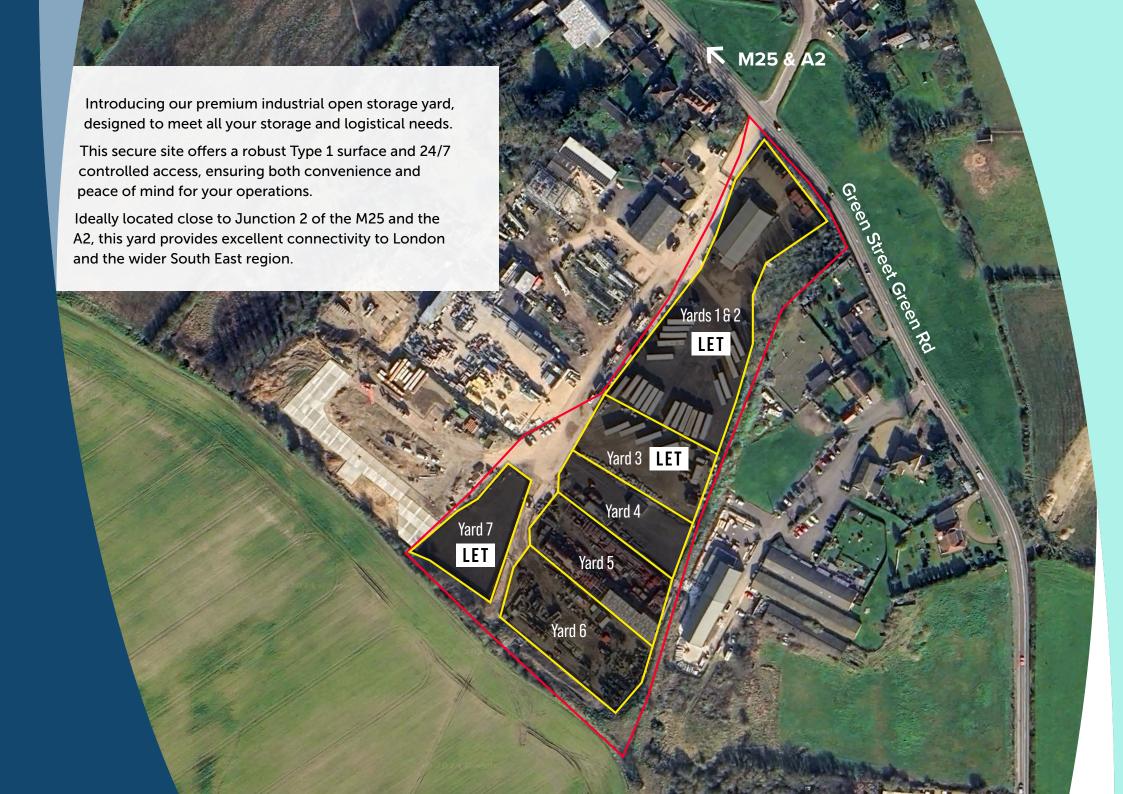

₩M25 DARTFORD WATLING ST Bluewater **Shopping Centre** BEAN Beacon Wood Country Park LANE END **☆**M25 GREEN STREET GREEN RD **FAIRFIELD YARDS** 

The open storage land comprises 0.75 acres, available as a whole, 5 minute drive from Junction 2 of the M25 and the A2. The site is fully fenced and secure, and surfaced with type 1 to permit HGV usage.

Total lettable area: 0.75 acres / 32,670 sq ft