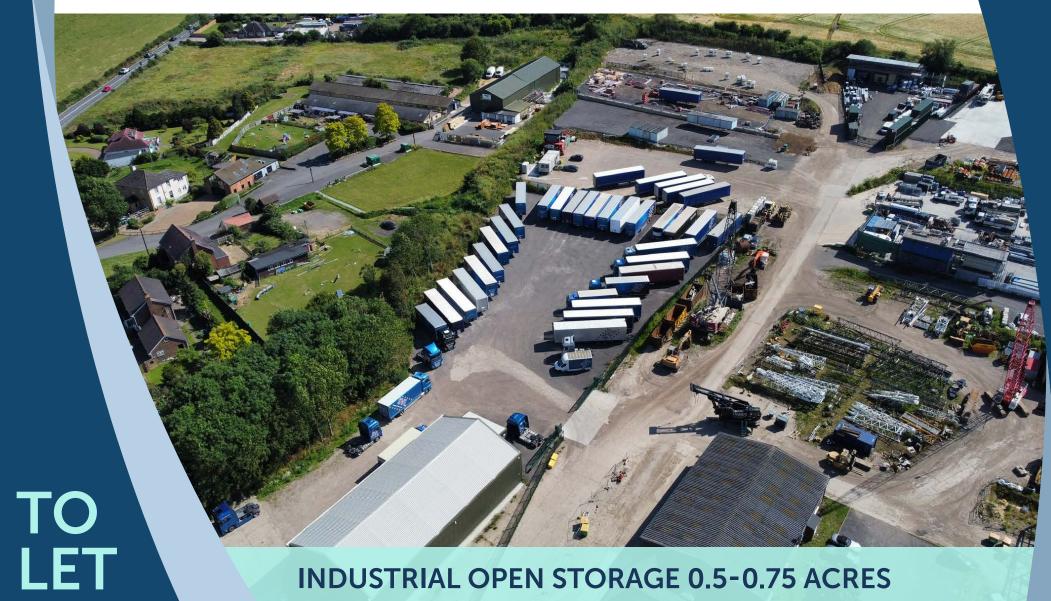

## **FAIRFIELD YARDS**

Green St Green Road, Dartford, DA2 8DP

**INDUSTRIAL OPEN STORAGE 0.5-0.75 ACRES** £5,000 - £7,500 PCM

**Strong Transport Links** 

24/7 Accessibility

Secure Site

**Good Value** 

**Controlled Access** 