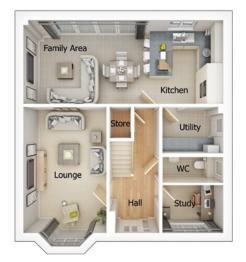

## 4 bedroom detached house with integral single garage

Ground floor

| Lounge         | 11'0" x 18'3" (into bay) |
|----------------|--------------------------|
| Kitchen/Dining | 21'9" x 11'3"            |
| Utility        | 4'8" x 5'11"             |
| WC             | 4'8" x 5'2"              |
| Garage         | 7'11" x 17'4"            |

## First floor

| Master Bedroom | 11'1" x 18'0" (into bay) |
|----------------|--------------------------|
| En Suite 1     | 6'3" x 5'10"             |
| Bedroom 2      | 11'5" x 11'2"            |
| En Suite 2     | 8'2" x 4'7"              |
| Bedroom 3      | 11'4" x 9'9"             |
| Bedroom 4      | 7'6" x 11'6"             |
| Bathroom       | 6'11" x 8'0"             |