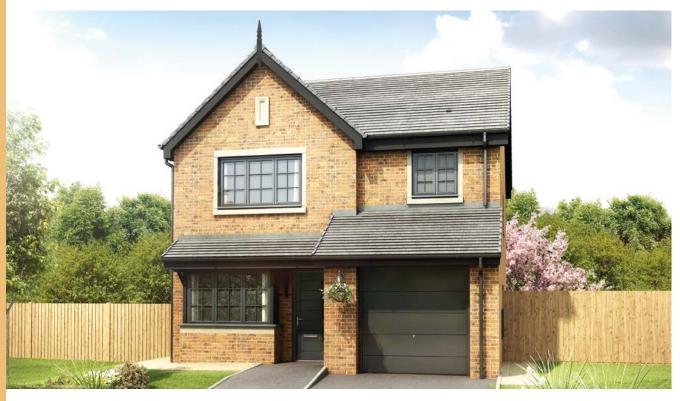

## The Bowland

3 bedroom detached house with parking spaces

Ground floor

| Lounge         | 14'4" x 13'9"  |
|----------------|----------------|
| Kitchen/Dining | 13'5" x 10'11" |
| Utility        | 4'1" x 5'7"    |
| WC             | 4'1" x 4'3"    |

First floor

| Master Bedroom | 10'9" x 9'8"  |
|----------------|---------------|
| En Suite       | 7'8" x 4'7"   |
| Bedroom 2      | 10'9" x 10'1" |
| Bedroom 3      | 6'11" x 7'4"  |
| Bathroom       | 6'11" x 6'6"  |