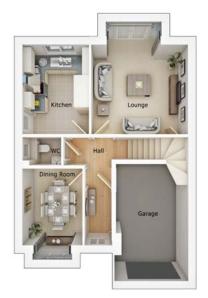

## The Bowland

3 bedroom detached house with parking spaces

Ground floor

| Lounge         | 14'4" x 13'9"  |
|----------------|----------------|
| Kitchen/Dining | 13'5" x 10'11" |
| Utility        | 4'1" x 5'7"    |
| WC             | 4'1" x 4'3"    |