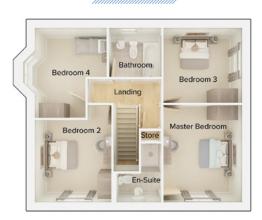

## The Denshaw

3/4 bedroom mews house with parking spaces

Lower ground floor

| Kitchen              | 8'2" x 17'6"   |
|----------------------|----------------|
| Family / Dining Area | 17'9" x 11'11" |
| Utility              | 9'2" x 5'2"    |

Ground floor

| Lounge               | 17'9" x 11'11" |
|----------------------|----------------|
| WC                   | 8'2" x 3'10"   |
| Bedroom 4/Dining Roo | m 8'2" x 13'0" |
| Store                | 2'4" x 4'3"    |

First floor

| Master Bedroom | 9'11" x 11'11" |
|----------------|----------------|
| En Suite       | 7'6" x 4'0"    |
| Bedroom 2      | 8'11" x 10'0"  |
| Bedroom 3      | 8'6" x 12'1"   |
| Bathroom       | 5'7" x 6'11"   |
| Store          | 2'3" x 3'1"    |