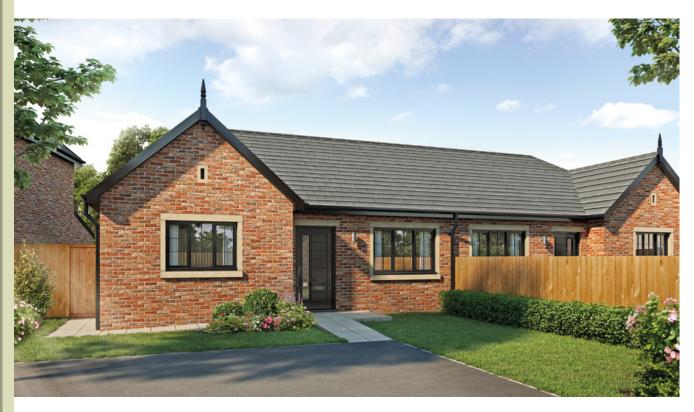

## The Alderley

## 2 bedroom semi detached bungalow with parking spaces

### Ground floor

| Lounge         | 10'7" x 15'6" |
|----------------|---------------|
| Kitchen        | 10'7" x 11'4" |
| Master Bedroom | 10'3" x 9'1"  |
| En Suite       | 7'1" x 4'7"   |
| Bedroom 2      | 8'2" x 10'5"  |
| Bathroom       | 6'11" x 6'6"  |