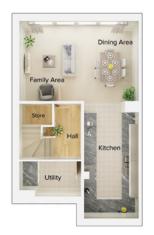

## The Denshaw

3/4 bedroom mews house with parking spaces

Lower ground floor

| Kitchen              | 8'2" x 17'6"   |
|----------------------|----------------|
| Family / Dining Area | 17'9" x 11'11" |
| Utility              | 9'2" x 5'2"    |