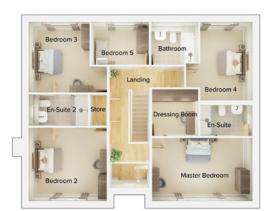

### 5 bedroom detached house with integral double garage

Ground floor

| Lounge             | 12'10" x 18'5" |
|--------------------|----------------|
| Kitchen            | 10'7" x 12'7"  |
| Family/Dining Area | 28'6" x 18'3"  |
| Study              | 8'1" x 7'2"    |
| Utility            | 6'0" x 6'11"   |
| WC                 | 6'0" x 4'5"    |
| Garage             | 16'5" x 18'5"  |

First floor

| Master Bedroom | 16'7" x 10'5"  |
|----------------|----------------|
| Dressing Room  | 7'7" x 7'9"    |
| En Suite 1     | 8'7" x 5'2"    |
| Bedroom 2      | 12'10" x 12'1" |
| En Suite 2     | 9'9" x 5'2"    |
| Bedroom 3      | 10'0" x 11'7"  |
| Bedroom 4      | 8'7" x 12'11"  |
| Bedroom 5      | 9'6" x 7'0"    |
| Bathroom       | 7'9" x 7'0"    |