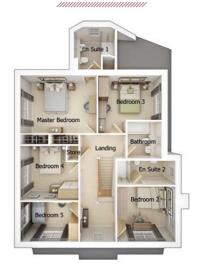

## The Lawton

3 bedroom detached house with integral single garage

Ground floor

| Lounge      | 13'1" x 12'1"           |
|-------------|-------------------------|
| Kitchen     | 9'0" x 12'1"            |
| Dining Room | 8'1" x 12'3" (into bay) |
| WC          | 5'3" x 3'10"            |
| Garage      | 9'9" x 15'10"           |

First floor

| Master Bedroom | 14'1" x 11'2" |
|----------------|---------------|
| En Suite       | 8'7" x 4'7"   |
| Bedroom 2      | 12'2" x 10'9" |
| Bedroom 3      | 9'11" x 12'3" |
| Bathroom       | 8'0" x 7'2"   |