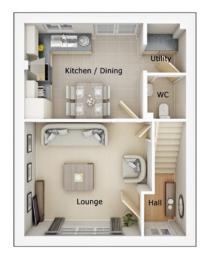

## Ground floor

| Lounge         | 13'8" x 12'3" |
|----------------|---------------|
| Kitchen/Dining | 12'8" x 10'3" |
| Utility        | 4'2" x 5'3"   |
| WC             | 4'2" x 4'7"   |

First floor

| Master Bedroom | 10'0" x 12'5" |
|----------------|---------------|
| Bedroom 2      | 10'0" x 10'0" |
| Bedroom 3      | 6'11" x 6'1"  |
| Bathroom       | 6'11" x 6'6"  |