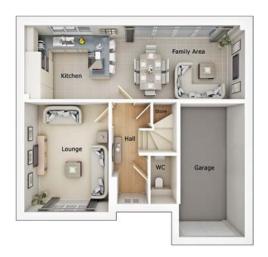

### 4 bedroom detached house with integral single garage

Ground floor

| Lounge         | 11'0" x 18'3" (into bay) |
|----------------|--------------------------|
| Kitchen/Dining | 21'9" x 11'3"            |
| Family Area    | 17'9" x 7'9"             |
| Utility        | 4'8" x 5'11"             |
| WC             | 4'8" x 5'2"              |
| Garage         | 7'11" x 17'4"            |