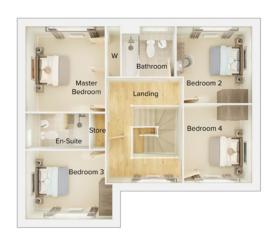

First floor

| Master Bedroom | 11'1" x 18'0" (into bay) |
|----------------|--------------------------|
| En Suite 1     | 6'3" x 5'10"             |
| Bedroom 2      | 11'5" x 11'2"            |
| En Suite 2     | 8'2" x 4'7"              |
| Bedroom 3      | 11'4" x 9'9"             |
| Bedroom 4      | 7'6" x 11'6"             |
| Bathroom       | 6'11" x 8'0"             |