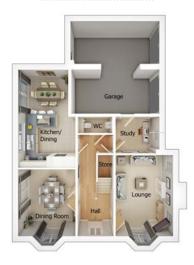

## The Lawton

3 bedroom detached house with integral single garage

Ground floor

| Lounge      | 13'1" x 12'1"           |
|-------------|-------------------------|
| Kitchen     | 9'0" x 12'1"            |
| Dining Room | 8'1" x 12'3" (into bay) |
| WC          | 5'3" x 3'10"            |
| Garage      | 9'9" x 15'10"           |

First floor

| Master Bedroom | 14'1" x 11'2" |
|----------------|---------------|
| En Suite       | 8'7" x 4'7"   |
| Bedroom 2      | 12'2" x 10'9" |
| Bedroom 3      | 9'11" x 12'3" |
| Bathroom       | 8'0" x 7'2"   |