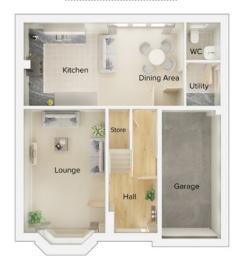

## 4 bedroom detached house with integral single garage

Ground floor

| Lounge         | 11'0" x 18'3" (into bay) |
|----------------|--------------------------|
| Kitchen/Dining | 21'9" x 11'3"            |
| Utility        | 4'8" x 5'11"             |
| WC             | 4'8" x 5'2"              |
| Garage         | 7'11" x 17'4"            |