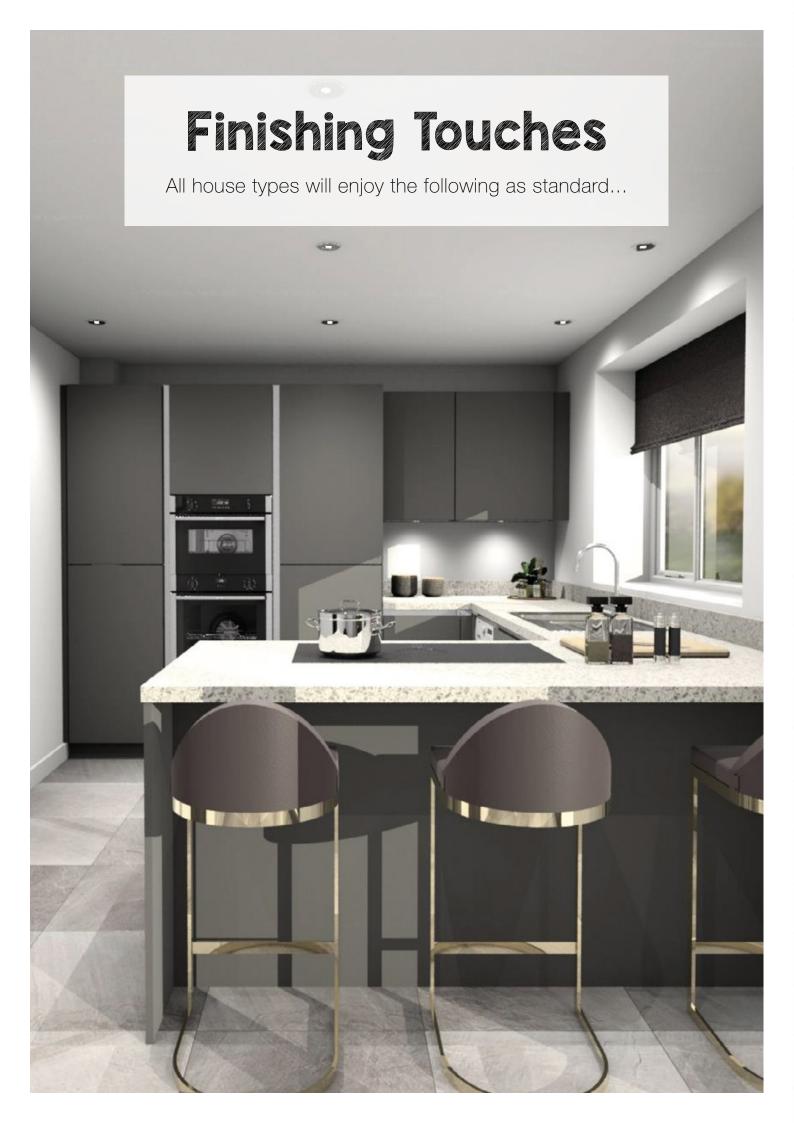

**Finishing Touches** Contemporary skirting board and architrave. Modern panelled internal doors with a white satin finish. Built in robes to all master bedrooms or dressing rooms where applicable, to 4 and 5 bedroom homes only. Chrome sockets and switch plates to kitchen, bathroom and en suite/s. Hand built German SieMatic kitchens by Stuart Frazer.