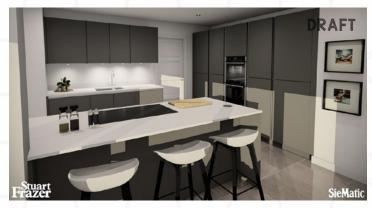

**Finishing Touches** Contemporary skirting board and architrave. Modern panelled internal doors with a white satin finish. Built in robes to all master bedrooms or dressing rooms where applicable, to 4 and 5 bedroom homes only. Chrome sockets and switch plates to kitchen, bathroom and en suite/s. Hand built German SieMatic kitchens by Stuart Frazer.