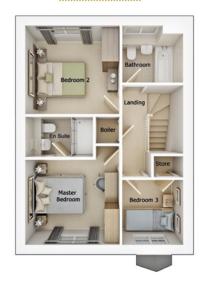

First floor

| Master Bedroom | 10'9" x 9'8"  |
|----------------|---------------|
| En Suite       | 7'8" x 4'7"   |
| Bedroom 2      | 10'9" x 10'1" |
| Bedroom 3      | 6'11" x 7'4"  |
| Bathroom       | 6'11" x 6'6"  |