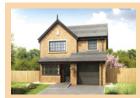

### The Bowland

3 bedroom detached house with parking spaces

Plots 30, 34, 37, 38, & 48

## The Lawton

3 bedroom detached house with integral single garage

Ground floor

| Lounge      | 13'1" x 12'1"           |
|-------------|-------------------------|
| Kitchen     | 9'0" x 12'1"            |
| Dining Room | 8'1" x 12'3" (into bay) |
| WC          | 5'3" x 3'10"            |
| Garage      | 9'9" x 15'10"           |

First floor

| Master Bedroom | 14'1" x 11'2" |
|----------------|---------------|
| En Suite       | 8'7" x 4'7"   |
| Bedroom 2      | 12'2" x 10'9" |
| Bedroom 3      | 9'11" x 12'3" |
| Bathroom       | 8'0" x 7'2"   |