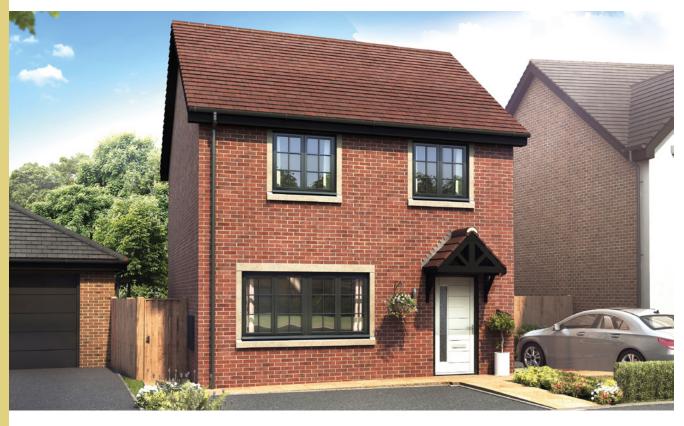

## The Totton

## 4 bedroom detached house with integral single garage

Ground floor

| Lounge      | 11'5" x 14'10" |
|-------------|----------------|
| Kitchen     | 12'2" x 10'00" |
| Family Area | 17'8" x 17'10" |
| WC          | 3'6" x 6'6"    |
| Garage      | 8'8" x 18'1"   |

First floor

| Master Bedroom | 11'2" x 10'5" |
|----------------|---------------|
| En Suite       | 7'6" x 10'5"  |
| Bedroom 2      | 10'1" x 9'10" |
| Bedroom 3      | 9'0" x 11'5"  |
| Bedroom 4      | 10'3" x 8'11" |
| Bathroom       | 5'7" x 6'11"  |