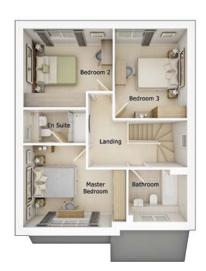

### Ground floor

| Lounge         | 10'7" x 15'6" |
|----------------|---------------|
| Kitchen        | 10'7" x 11'4" |
| Master Bedroom | 10'3" x 9'1"  |
| En Suite       | 7'1" x 4'7"   |
| Bedroom 2      | 8'2" x 10'5"  |
| Bathroom       | 6'11" x 6'6"  |