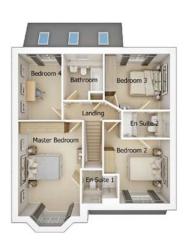

First floor

| Master Bedroom | 11'1" x 18'0" (into bay) |
|----------------|--------------------------|
| En Suite 1     | 6'3" x 5'10"             |
| Bedroom 2      | 11'5" x 11'2"            |
| En Suite 2     | 8'2" x 4'7"              |
| Bedroom 3      | 11'4" x 9'9"             |
| Bedroom 4      | 7'6" x 11'6"             |
| Bathroom       | 6'11" x 8'0"             |