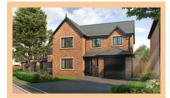

## The Bramhall

### 5 bedroom detached house with integral double garage

Ground floor

| Lounge             | 12'10" x 18'5" |
|--------------------|----------------|
| Kitchen            | 10'7" x 12'7"  |
| Family/Dining Area | 28'6" x 18'3"  |
| Study              | 8'1" x 7'2"    |
| Utility            | 6'0" x 6'11"   |
| WC                 | 6'0" x 4'5"    |
| Garage             | 16'5" x 18'5"  |