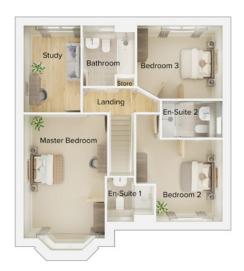

## The Hartford

### 4 bedroom detached house with integral single garage

Ground floor

| Lounge         | 11'0" x 18'3" (into bay) |
|----------------|--------------------------|
| Kitchen/Dining | 21'9" x 11'3"            |
| Family Area    | 17'9" x 7'9"             |
| Utility        | 4'8" x 5'11"             |
| WC             | 4'8" x 5'2"              |
| Garage         | 7'11" x 17'4"            |

First floor

| Master Bedroom | 11'1" x 18'0" (into bay) |
|----------------|--------------------------|
| En Suite 1     | 6'3" x 5'10"             |
| Bedroom 2      | 11'5" x 11'2"            |
| En Suite 2     | 8'2" x 4'7"              |
| Bedroom 3      | 11'4" x 9'9"             |
| Bedroom 4      | 7'6" x 11'6"             |
| Bathroom       | 6'11" x 8'0"             |