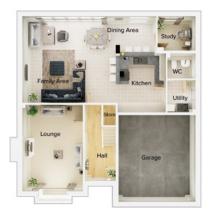

## 4 bedroom detached house with integral single garage

Ground floor

| Lounge         | 11'0" x 18'3" (into bay) |
|----------------|--------------------------|
| Kitchen/Dining | 21'9" x 11'3"            |
| Utility        | 4'8" x 5'11"             |
| WC             | 4'8" x 5'2"              |
| Garage         | 7'11" x 17'4"            |

### 4 bedroom detached house with integral single garage

Ground floor

| Lounge         | 11'0" x 18'3" (into bay) |
|----------------|--------------------------|
| Kitchen/Dining | 21'9" x 11'3"            |
| Family Area    | 17'9" x 7'9"             |
| Utility        | 4'8" x 5'11"             |
| WC             | 4'8" x 5'2"              |
| Garage         | 7'11" x 17'4"            |