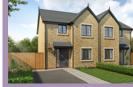

## The Bowland

3 bedroom detached house with parking spaces

Ground floor

| Lounge         | 14'4" x 13'9"  |
|----------------|----------------|
| Kitchen/Dining | 13'5" x 10'11" |
| Utility        | 4'1" x 5'7"    |
| WC             | 4'1" x 4'3"    |

First floor

| Master Bedroom | 10'9" x 9'8"  |
|----------------|---------------|
| En Suite       | 7'8" x 4'7"   |
| Bedroom 2      | 10'9" x 10'1" |
| Bedroom 3      | 6'11" x 7'4"  |
| Bathroom       | 6'11" x 6'6"  |