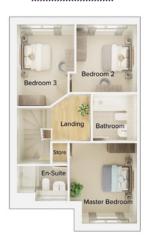

## The Ikley

## 4 bedroom detached house with detached single garage/parking spaces

## First floor

## Ground floor

| Lounge (into bay)              | 12'4" x 25'5" |
|--------------------------------|---------------|
| Kitchen/Dining Area (into bay) | 9'11" x 25'5" |
| Utility                        | 6'9" x 5'11"  |
| WC                             | 6'9" x 4'5"   |

| Master Bedroom       | 10'6" x 12'11"  |
|----------------------|-----------------|
| En Suite             | 5'11" x 3'10"   |
| Bedroom 2            | 10'2" x 10'11"  |
| Bedroom 3            | 10'6" x 9'11"   |
| Bedroom 4 (into bay) | 11'11" × 11'11" |
| Bathroom             | 6'11" x 5'7"    |