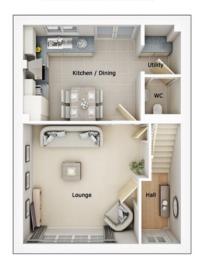

## The Bowland

3 bedroom detached house with parking spaces

Ground floor

| Lounge         | 14'4" x 13'9"  |
|----------------|----------------|
| Kitchen/Dining | 13'5" x 10'11" |
| Utility        | 4'1" x 5'7"    |
| WC             | 4'1" x 4'3"    |

First floor

| Master Bedroom | 10'9" x 9'8"  |
|----------------|---------------|
| En Suite       | 7'8" x 4'7"   |
| Bedroom 2      | 10'9" x 10'1" |
| Bedroom 3      | 6'11" x 7'4"  |
| Bathroom       | 6'11" x 6'6"  |