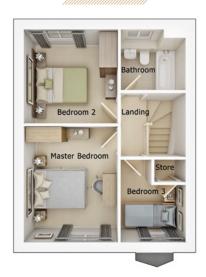

| Master Bedroom | 10'0" x 12'5" |
|----------------|---------------|
| Bedroom 2      | 10'0" x 10'0" |
| Bedroom 3      | 6'11" x 6'1"  |
| Bathroom       | 6'11" x 6'6"  |