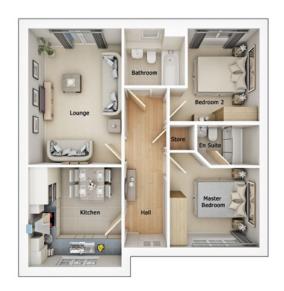

## The Alderley

## 2 bedroom semi detached bungalow with parking spaces

### Ground floor

| Lounge         | 10'7" x 15'6" |
|----------------|---------------|
| Kitchen        | 10'7" x 11'4" |
| Master Bedroom | 10'3" x 9'1"  |
| En Suite       | 7'1" x 4'7"   |
| Bedroom 2      | 8'2" x 10'5"  |
| Bathroom       | 6'11" x 6'6"  |