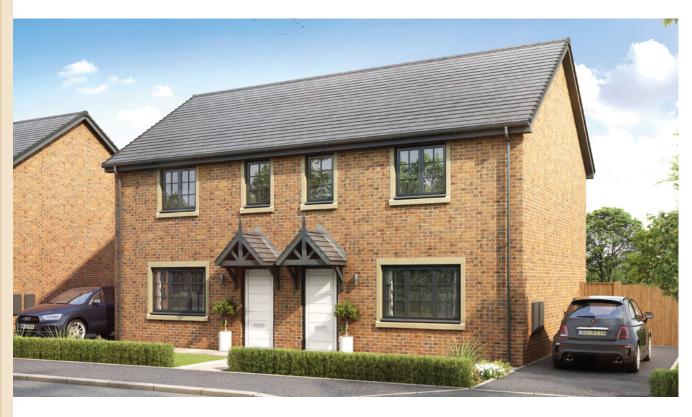

l

5 bedroom detached house with integral double garage







### The Grizedale

5 bedroom detached house with integral double garage

Plots 7, 43, 50, 57, 61 & 73





### The Mouldsworth

5 bedroom detached house with integral double garage

Plots 1, 36 & 76



N.B. Plots 18-21, 28, 29 & 31-33 are Affordable Rented properties. Plots 37, 38, 40, 41 & 67 are Affordable properties.

## The Alderley

## 2 bedroom semi detached bungalow with parking spaces



### Ground floor



| Lounge         | 10'7" x 15'6" |
|----------------|---------------|
| Kitchen        | 10'7" x 11'4" |
| Master Bedroom | 10'3" x 9'1"  |
| En Suite       | 7'1" x 4'7"   |
| Bedroom 2      | 8'2" x 10'5"  |
| Bathroom       | 6'11" x 6'6"  |

## The Shelley



## 3 bedroom semi detached house with parking spaces



## Ground floor



| Lounge         | 13'8" x 12'3" |
|----------------|---------------|
| Kitchen/Dining | 12'8" x 10'3" |
| Utility        | 4'2" x 5'3"   |
| WC             | 4'2" x 4'7"   |

First floor



| Master Bedroom | 10'0" x 12'5" |
|----------------|---------------|
| Bedroom 2      | 10'0" x 10'0" |
| Bedroom 3      | 6'11" x 6'1"  |
| Bathroom       | 6'11" x 6'6"  |

## The Bowland

3 bedroom detached house with parking spaces



Ground floor



| Lounge         | 14'4" x 13'9"  |
|----------------|----------------|
| Kitchen/Dining | 13'5" x 10'11" |
| Utility        | 4'1" x 5'7"    |
| WC             | 4'1" x 4'3"    |

First floor



| Master Bedroom | 10'9" x 9'8"  |
|----------------|---------------|
| En Suite       | 7'8" x 4'7"   |
| Bedroom 2      | 10'9" x 10'1