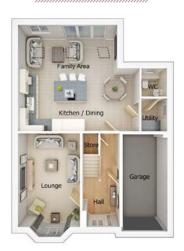

### 4 bedroom detached house with integral single garage

Ground floor

| Lounge         | 11'0" x 18'3" (into bay) |
|----------------|--------------------------|
| Kitchen/Dining | 21'9" x 11'3"            |
| Family Area    | 17'9" x 7'9"             |
| Utility        | 4'8" x 5'11"             |
| WC             | 4'8" x 5'2"              |
| Garage         | 7'11" x 17'4"            |