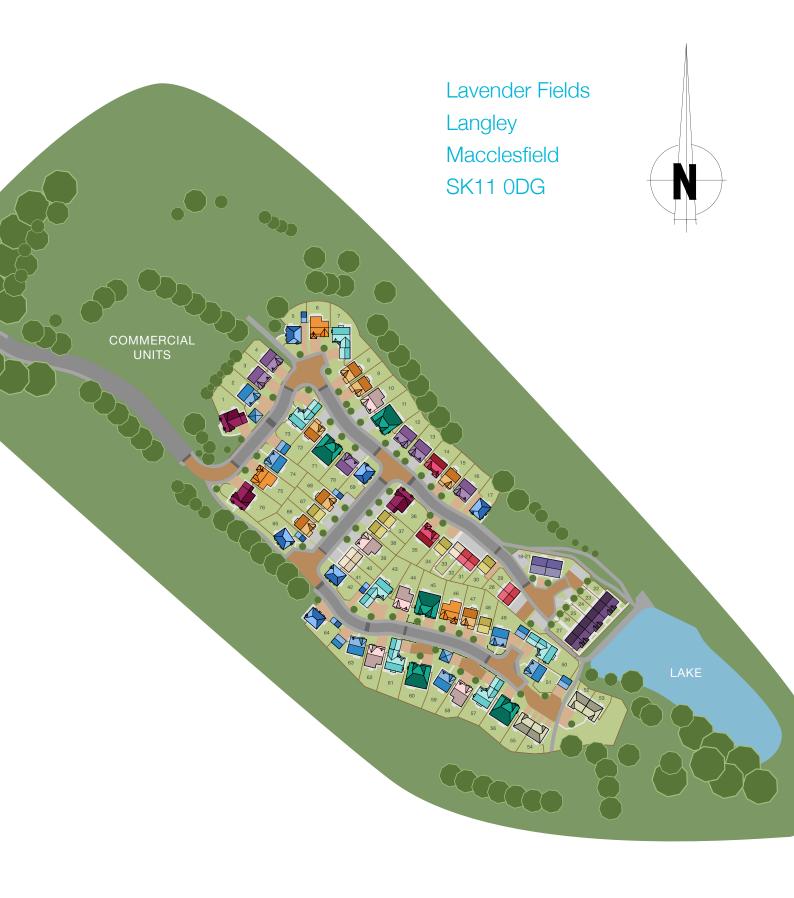

## Introducing... Lavender Fields

Lavender Fields will offer something for an array of different buyers. These 2, 3, 4 & 5 bed homes have a delightful location with beautiful rural surroundings.

Langley is a charming rural village with a unique real ale pub with an open fire and beer garden, perfect for a sit down after a long walk in the countryside! Langley borders Macclesfield Forest and is only three miles from Macclesfield itself. Macclesfield is home to a large array of high street shops, markets, a silk museum and art gallery, Golf Club and Macclesfield Town F.C.

## Langley

Macclesfield is home to the second largest manufacturing site and European centre for packaging for global pharmaceutical company, AstraZeneca. The Macclesfield site alone employs around 1,800 people and distributes medicines to 130 global markets.

We're open by appointment only. Contact us Thursday-Monday, 10am-5pm

01925 839504

lavenderfields@seddonhomes.co.uk

Tytherington Business Park is only around 5 miles from Lavender Fields.

Langley is home to St Dunstan Inn, a unique real ale pub with an open fire and beer garden, perfect for a sit down after a long walk in the countryside!

The nearest schools are St James Pre School and Hollihey Primary in nearby Sutton. Ash Grove Primary School and Nursery is located in Macclesfield together with a good local secondary school, The Macclesfield Academy.

## Find us

Lavender Fields, Langley, Macclesfield, SK11 0DG

Birchwood One Business Park, Dewhurst Road, Birchwood Warrington, WA3 7GB