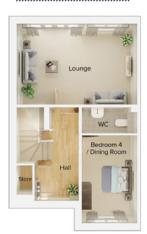

Ground floor

| Lounge               | 17'9" x 11'11" |
|----------------------|----------------|
| WC                   | 8'2" x 3'10"   |
| Bedroom 4/Dining Roo | m 8'2" x 13'0" |
| Store                | 2'4" x 4'3"    |