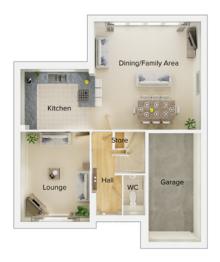

### 4 bedroom detached house with integral single garage

Ground floor

| Lounge         | 11'0" x 18'3" (into bay) |
|----------------|--------------------------|
| Kitchen/Dining | 21'9" x 11'3"            |
| Family Area    | 17'9" x 7'9"             |
| Utility        | 4'8" x 5'11"             |
| WC             | 4'8" x 5'2"              |
| Garage         | 7'11" x 17'4"            |