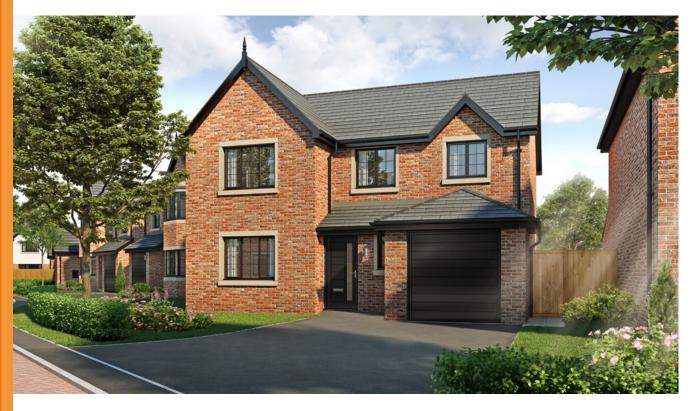

### The Hartford

4 bedroom detached house with integral single garage

Plots 10, 39, 44, 58 & 62

### 4 bedroom detached house with integral single garage

Ground floor

| Lounge         | 11'0" x 18'3" (into bay) |
|----------------|--------------------------|
| Kitchen/Dining | 21'9" x 11'3"            |
| Family Area    | 17'9" x 7'9"             |
| Utility        | 4'8" x 5'11"             |
| WC             | 4'8" x 5'2"              |
| Garage         | 7'11" x 17'4"            |

First floor

| Master Bedroom | 11'1" x 18'0" (into bay) |
|----------------|--------------------------|
| En Suite 1     | 6'3" x 5'10"             |
| Bedroom 2      | 11'5" x 11'2"            |
| En Suite 2     | 8'2" x 4'7"              |
| Bedroom 3      | 11'4" x 9'9"             |
| Bedroom 4      | 7'6" x 11'6"             |
| Bathroom       | 6'11" x 8'0"             |