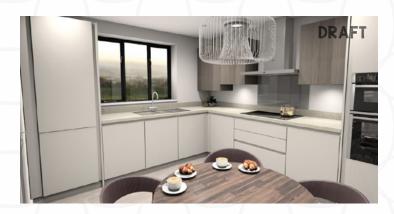

**Finishing Touches** Contemporary skirting board and architrave. Modern panelled internal doors with a white satin finish. Built in robes to all master bedrooms or dressing rooms where applicable, to 4 and 5 bedroom homes only. Chrome sockets and switch plates to kitchen, bathroom and en suite/s. Hand built German SieMatic kitchens by Stuart Frazer.