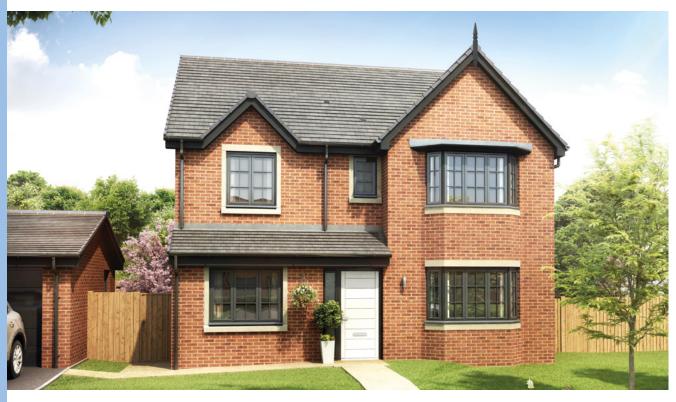

### The Ilkley

4 bedroom detached house with detached single garage/parking spaces

Plots 5, 17, 42, 64, 65 & 69

## 4 bedroom detached house with detached single garage/parking spaces

## Ground floor

| Lounge (into bay)              | 12'4" x 25'5" |
|--------------------------------|---------------|
| Kitchen/Dining Area (into bay) | 9'11" x 25'5" |
| Utility                        | 6'9" x 5'11"  |
| WC                             | 6'9" x 4'5"   |

| Master Bedroom       | 10'6" x 12'11"  |
|----------------------|-----------------|
| En Suite             | 5'11" x 3'10"   |
| Bedroom 2            | 10'2" x 10'11"  |
| Bedroom 3            | 10'6" x 9'11"   |
| Bedroom 4 (into bay) | 11'11" × 11'11" |
| Bathroom             | 6'11" x 5'7"    |