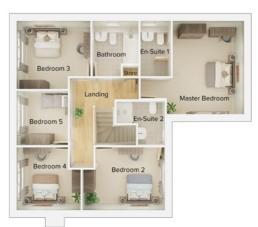

## First floor

| Master Bedroom | 11'1" x 18'0" (into bay) |
|----------------|--------------------------|
| En Suite 1     | 6'3" x 5'10"             |
| Bedroom 2      | 11'5" x 11'2"            |
| En Suite 2     | 8'2" x 4'7"              |
| Bedroom 3      | 11'4" x 9'9"             |
| Bedroom 4      | 7'6" x 11'6"             |
| Bathroom       | 6'11" x 8'0"             |

First floor

| Master Bedroom | 11'1" x 18'0" (into bay) |
|----------------|--------------------------|
| En Suite 1     | 6'3" x 5'10"             |
| Bedroom 2      | 11'5" x 11'2"            |
| En Suite 2     | 8'2" x 4'7"              |
| Bedroom 3      | 11'4" x 9'9"             |
| Bedroom 4      | 7'6" x 11'6"             |
| Bathroom       | 6'11" x 8'0"             |