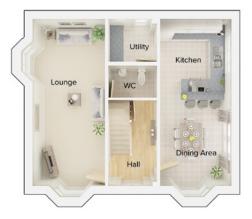

## The Ikley

## 4 bedroom detached house with detached single garage/parking spaces

## First floor

## Ground floor

| Lounge (into bay)              | 12'4" x 25'5" |
|--------------------------------|---------------|
| Kitchen/Dining Area (into bay) | 9'11" x 25'5" |
| Utility                        | 6'9" x 5'11"  |
| WC                             | 6'9" x 4'5"   |