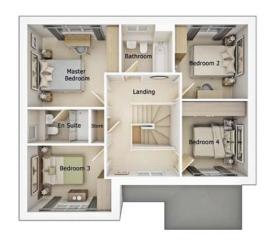

First floor

| Master Bedroom | 11'1" x 18'0" (into bay) |
|----------------|--------------------------|
| En Suite 1     | 6'3" x 5'10"             |
| Bedroom 2      | 11'5" x 11'2"            |
| En Suite 2     | 8'2" x 4'7"              |
| Bedroom 3      | 11'4" x 9'9"             |
| Bedroom 4      | 7'6" x 11'6"             |
| Bathroom       | 6'11" x 8'0"             |