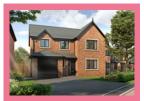

### The Brearley

4 bedroom detached house with integral single garage

Plots 3, 4, 12, 13, 16 & 70

## 4 bedroom detached house with integral single garage

Ground floor

| Lounge         | 11'0" x 18'3" (into bay) |
|----------------|--------------------------|
| Kitchen/Dining | 21'9" x 11'3"            |
| Utility        | 4'8" x 5'11"             |
| WC             | 4'8" x 5'2"              |
| Garage         | 7'11" x 17'4"            |